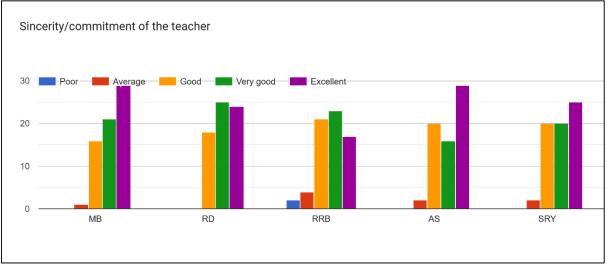

#### **Student Feedback on Teachers:**

MB = Manimugdha Barthakur

RD = Dr. Runjun Devi

RRB = Rupa Rani Bhuyan

AS = Agnisikha Sarma

SRY = Sultana Rezuwana Yasmin

#### 22. Sincerity/commitment of the teacher