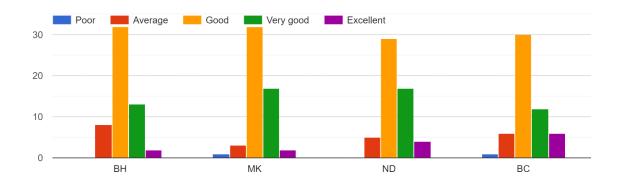

### STUDENT FEEDBACK ON TEACHERS

BH = Bhupen Haloi

MK = Manju Kalita

ND = Nabajyoti Doley

BC = Bhupali Chaliha

#### 13. The alloted syllabus was

14. Was the allotted topic to the teacher conceptually very difficult to understand

### 15. How well did the teacher prepared for the class?

#### 16. How did the teacher communicate?

#### 17. Interest generated by the teacher

18. Ability to integrate course material with environment/other issues to provide a broader perspective.

### 19. Accessibility of the teacher in and out of the class

#### 20. Ability to design quizzes/exam/assignment

### 21. Knowledge base of the teacher

#### 22. Sincerity/commitment of the teacher

### 23. Did the teacher encourage the student participation in class

### 24. If yes, which of the following methods were used?

### 25. How helpful was the teacher in advising?

#### 26. The teacher's approach can be best described as

### 27. How did the teacher provide feedback on your performance

### 28. Were assignments given to you

### 30. If yes, was it helpful

54 responses

#### 29. Were you provided with a course or lecture outline at the beginning

### 32. Overall Rating

55 responses