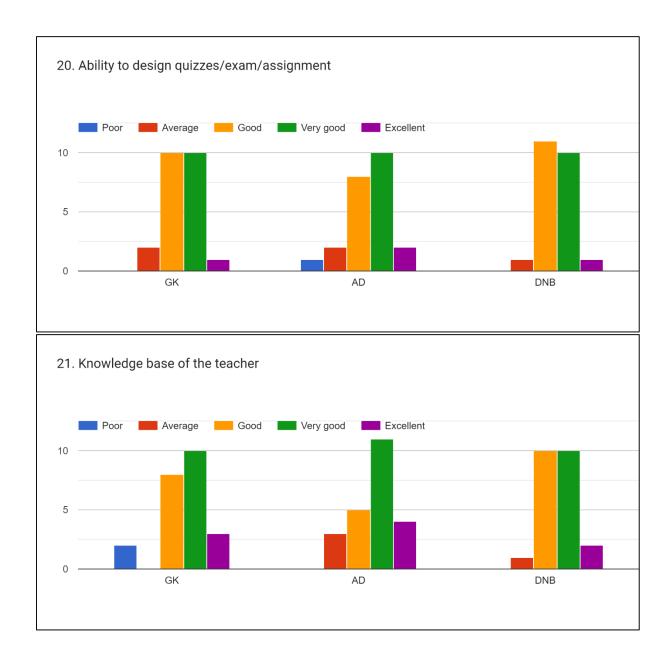

#### 20. Ability to design quizzes/exam/assignment

#### 21. Knowledge base of the teacher

### 21. Knowledge base of the teacher

### **STUDENT FEEDBACK ON TEACHER:**

GK = Gagen Kakati AD = Dr. Aparna Devi

AD

DNB

GK

#### OBSERVATIONS ON FEEDBACK ON THE FACULTY MEMBERS

- 1. The Faculty members of the department has a good response from the students.
- 2. The communication between the teacher and studentmust be improved.
- 3. The students feel the commitment of the students should be improved.