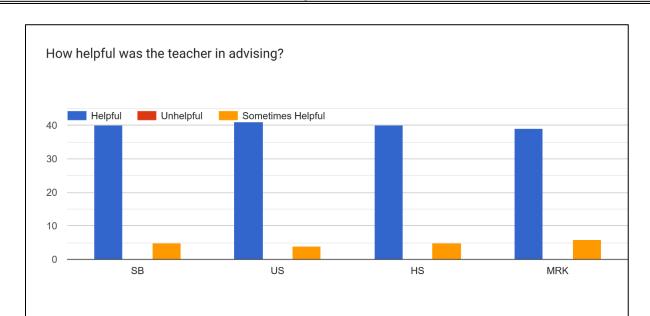

|                                                                                                                                                        |
|                                                  |                                                                                                                                                        |
|                                                  |                                                                                                                                                        |

#### **Students Feedback on Teacher:**

SB = Dr. Santosh Borkakati

US = Umesh Sarma HS = Himraj Sandilya MRK = Murshidara Khanam









2021-22







HS

MRK

US







2021-22



















#### **OBSERVATIONS ON FEEDBACK ON THE FACULTY MEMBERS:**

- 1. The faculty members have received very good response from the students.
- 2. Improvement is required on providing the course outline by all the faculties.

#### STUDENT FEEDBACK ON TEACHERS

BS = BABITA SARMA

KB = DR. KUNJALATA BARUAH URD = DR. USHARANI DEKA JS = JYOTIPRIYA SAIKIA













2021-22









2021-22





2021-22



ΚB

URD

JS

BS

2021-22







#### **OBSERVATIONS ON FEEDBACK ON THE FACULTY MEMBERS:**

- 1. Faculty members received good response from the students.
- 2. The faculty needs to enhance their ability to integrate course materials with environment or other issues for a broader perspective.
- 3. More assignments needs to be given.

#### **Student Feedback on Teachers:**

MB = Manimu