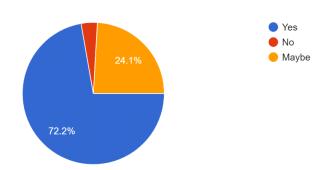

did the teacher communicate?



#### 17. Interest generated by the teacher



18. Ability to integrate course material with environment/other issues to provide a broader perspective.



#### 19. Accessibility of the teacher in and out of the class



#### 20. Ability to design quizzes/exam/assignment



#### 21. Knowledge base of the teacher



#### 22. Sincerity/commitment of the teacher



#### 23. Did the teacher encourage the student participation in class



#### 24. If yes, which of the following methods were used?



### 25. How helpful was the teacher in advising?



#### 26. The teacher's approach can be best described as



#### 27. How did the teacher provide feedback on your performance



#### 28. Were assignments given to you



### 30. If yes, was it helpful

54 responses



#### 29. Were you provided with a course or lecture outline at the beginning



### 32. Overall Rating

55 responses



### OBSERVATIONS ON FEEDBACK ON THE FACULTY MEMBERS

| • T1 | ne faculty n | nembers ha | ave received | very good | response | from the stude: | nts. |
|------|--------------|------------|--------------|-----------|----------|-----------------|------|
|------|--------------|------------|--------------|-----------|----------|-----------------|------|

| • | Impro vement | t is required | on provid | ling the course | outline by | all the | faculties. |
|---|--------------|---------------|-----------|-----------------|------------|---------|------------|
|---|--------------|---------------|-----------|-----------------|------------|---------|------------|

### **Students