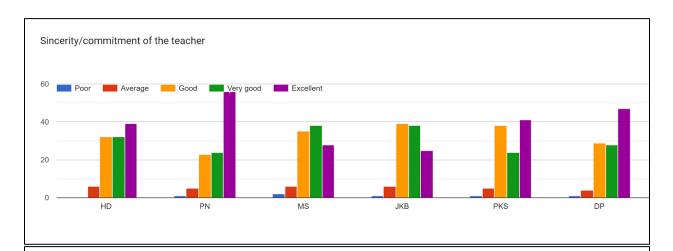

#### STUDENT FEEDBACK ON TEACHERS

HD = Hariman Deka

PN = Dr. Pabitra Kumar Nath

MS = Dr. Mukut Sarma

JKB = Dr, Jayanta Kumar Boruah PKS = Dr. Pranjit Kumar Sarma

DP = Deepa Pradhan

#### 22. Sincerity/commitment of the teacher

#### OBSERVATIONS ON FEEDBACK ON THE FACULTY MEMBERS:

| 1. Fa | iculty mem  | bers receive  | d very goo | d response    | from the stud | dents on an average. |
|-------|-------------|---------------|------------|---------------|---------------|----------------------|
| 2. In | npro vement | t is required | in prepara | tion for clas | sses by some  | faculties.           |