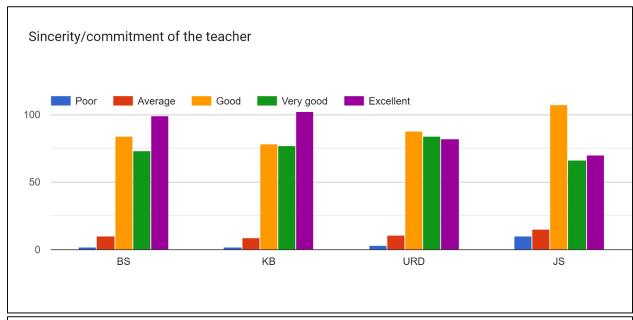

#### STUDENT FEEDBACK ON TEACHERS

BS = BABITA SARMA

KB = DR. KUNJALATA BARUAH URD = DR. USHARANI DEKA JS = JYOTIPRIYA SAIKIA

2021-22

2021-22

2021-22

ΚB

URD

JS

BS

2021-22

#### **OBSERVATIONS ON FEEDBACK ON THE FACULTY MEMBERS:**

- 1. Faculty members received good response from the students.
- 2. The faculty needs to enhance their ability to integrate course materials with environment or other issues for a broader perspective.
- 3. More assignments needs to be given.

#### 22. Sincerity/commitment of the teacher