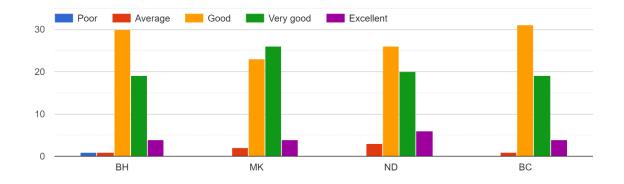

### STUDENT FEEDBACK ON TEACHERS

BH = Bhupen Haloi

MK = Manju Kalita

ND = Nabajyoti Doley

BC = Bhupali Chaliha

#### 13. The alloted syllabus was

14. Was the allotted topic to the teacher conceptually very difficult to understand

#### 15. How well did the teacher prepared for the class?

#### 16. How did the teacher communicate?

#### 17. Interest generated by the teacher

18. Ability to integrate course material with environment/other issues to provide a broader perspective.

#### 19. Accessibility of the teacher in and out of the class

#### 20. Ability to design quizzes/exam/assignment

#### 21. Knowledge base of the teacher

#### 22. Sincerity/commitment of the teacher

#### 23. Did the teacher encourage the student participation in class

#### 24. If yes, which of the following methods were used?

### 25. How helpful was the teacher in advising?

#### 26. The teacher's approach can be best described as

#### 27. How did the teacher provide feedback on your performance

#### 28. Were assignments given to you

### 30. If yes, was it helpful

54 responses

#### 29. Were you provided with a course or lecture outline at the beginning

### 32. Overall Rating

55 responses