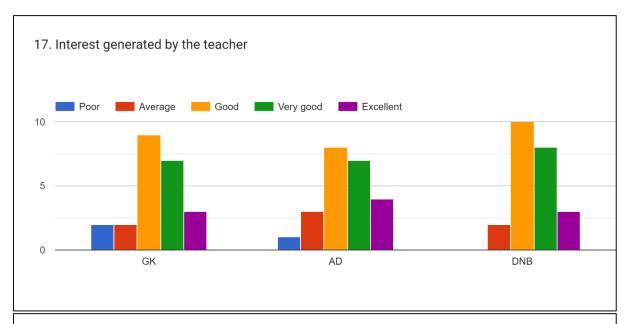

#### 17. Interest generated by the teacher

18. Ability to integrate course material with environment/other issues to provide a broader perspective.

### **STUDENT FEEDBACK ON TEACHER:**

GK = Gagen Kakati AD = Dr. Aparna Devi

AD

DNB

GK

#### OBSERVATIONS ON FEEDBACK ON THE FACULTY MEMBERS

- 1. The Faculty members of the department has a good response from the students.
- 2. The communication between the teacher and studentmust be improved.
- 3. The students feel the commitment of the students should be improved.