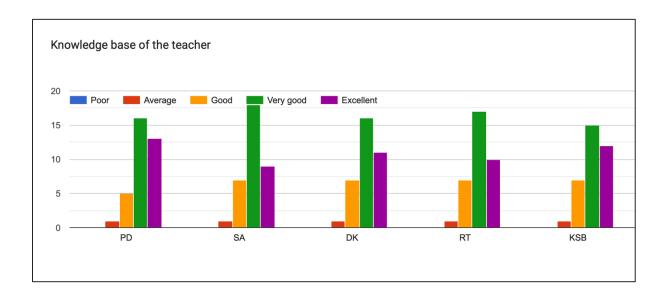

### **Teacher's Name**

PD = Dr. Prativa Deka

SA = Dr. Sahabuddin Ahmed DK = Dr.Debashree Kakati RT = Dr. Rajreepa Talukdar KSB = Kuntala Sarma Bordoloi

#### 21. Knowledge base of the teacher