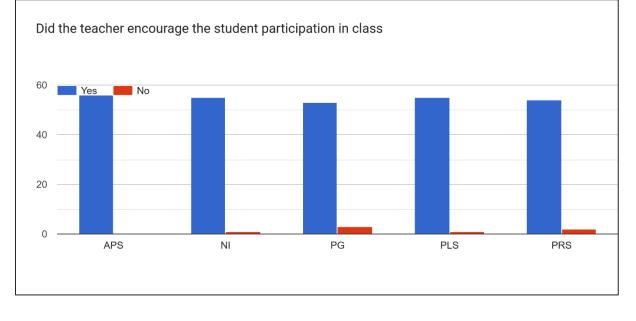

### Teacher's Name:

APS = Dr. Atul Prashad Sikdar NI = Dr. Nasier Ul Islam PG = Dr. Pankaj Ghosh PLS = Dr. Pallabi Saikia PRS = Priya Sonowal

#### 23. Did the teacher encourage the student participation in class