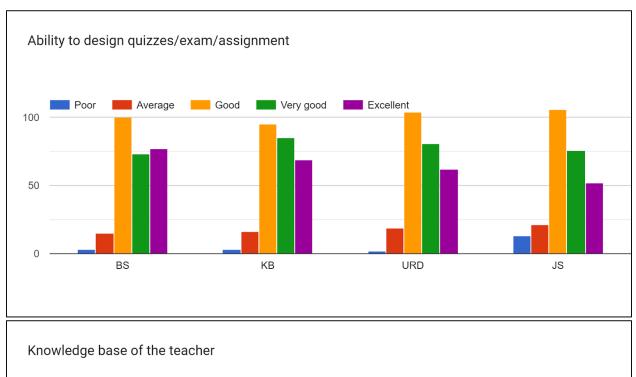

#### STUDENT FEEDBACK ON TEACHERS

BS = BABITA SARMA

KB = DR. KUNJALATA BARUAH URD = DR. USHARANI DEKA JS = JYOTIPRIYA SAIKIA

2021-22

2021-22

2021-22

ΚB

URD

JS

BS

2021-22

#### **OBSERVATIONS ON FEEDBACK ON THE FACULTY MEMBERS:**

- 1. Faculty members received good response from the students.
- 2. The faculty needs to enhance their ability to integrate course materials with environment or other issues for a broader perspective.
- 3. More assignments needs to be given.

#### 20. Ability to design quizzes/exam/assignment