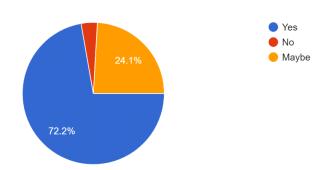

6. How did the teacher communicate?



#### 17. Interest generated by the teacher



18. Ability to integrate course material with environment/other issues to provide a broader perspective.



### 19. Accessibility of the teacher in and out of the class



#### 20. Ability to design quizzes/exam/assignment



### 21. Knowledge base of the teacher



#### 22. Sincerity/commitment of the teacher



### 23. Did the teacher encourage the student participation in class



### 24. If yes, which of the following methods were used?



### 25. How helpful was the teacher in advising?



#### 26. The teacher's approach can be best described as



### 27. How did the teacher provide feedback on your performance



### 28. Were assignments given to you



### 30. If yes, was it helpful

54 responses



#### 29. Were you provided with a course or lecture outline at the beginning



### 32. Overall Rating

55 responses



### OBSERVATIONS ON FEEDBACK ON THE FACULTY MEMBERS

| • T1 | ne faculty n | nembers ha | ave received | very good | response | from the stude: | nts. |
|------|--------------|------------|--------------|-----------|----------|-----------------|------|
|------|--------------|------------|--------------|-----------|----------|-----------------|------|

| • | Impro vement | t is required | on provid | ling the course | outline by | all the | faculties. |
|---|--------------|---------------|-----------|-----------------|------------|---------|------------|
|---|--------------|---------------|-----------|-----------------|------------|---------|------------|

### **Students