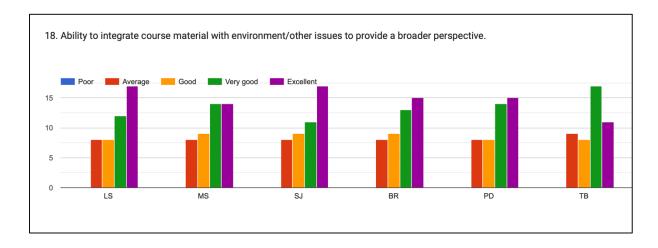

#### 17. Interest generated by the teacher

18. Ability to integrate course material with environment/other issues to provide a broader perspective.

#### **OBSERVATIONS ON FEEDBACK ON THE FACULTY MEMBERS:**

- 1. Faculty members received good response from the students.
- 2. The faculty needs to enhance their ability to integrate course materials with environment or other issues for a broader perspective.
- 3. More assignments needs to be given.