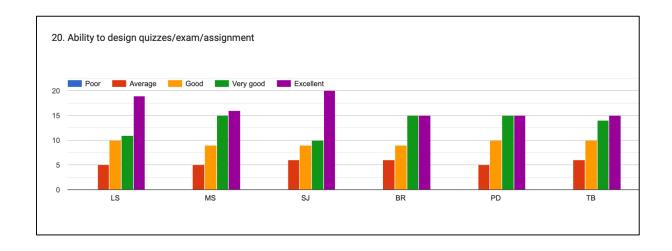

he department has a good response from the students.
- 2. The communication between the teacher and studentmust be improved.
- 3. The students feel the commitment of the students should be improved.

#### STUDENT FEEDBACK OF TEACHERS

RG = Ranjit Goswami

PD = Pranab Das





































#### **OBSERVATIONS**

- 1. The faculty members have received outstanding responses from the students.
- 2. The faculties encouraged the students to a great extent by discussing the subject in the class.
- 3. The course outline and lecture outline provided by the faculties is found to be extremely helpful by the students.

#### STUDENT FEEDBACK OF TEACHERS

LS = Dr. Leena Saikia MS = Dr. Minati Sarma SJ = Dr. Seema Jyoti BR = Bikash Rabha PD = Preeti Das TR = Tunija Baro







































#### **OBSERVATIONS**

- 1. The faculties have been found to have very effective communication with the students.
- 2. The students have been assigned a good number of assignments.
- 2. The course outline and lecture outline provided by the faculties is found to be helpful by a vast percentage of the students.