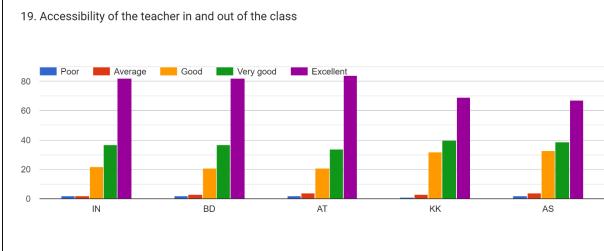

#### 19. Accessibility of the teacher in and out of the class

### 19. Accessibility of the teacher in and out of the class