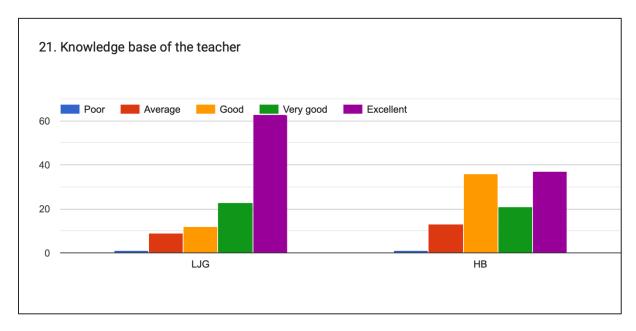

# FEEDBACK REPORT MANGALDAI COLLEGE 2021-22



Prepared By
Feedback Committee
I.Q.A.C
Mangaldai College
2021-22



2021-22

### STUDENT FEEDBACK ON TEACHERS DEPARTMENT OF ARABIC

### **Teacher's Name:**

AU = ASER UDDIN

AQ = DR. ABUL QASIM

MRS = MAHMUDA ROSHMI SIDDIQUA





































### **OBSERVATIONS**

- 1. The faculty members have received outstanding responses from the students.
- 2. The faculties have been found to be very approachable by the students.
- 2. The course outline and lecture outline provided by the faculties is found to be extremely helpful by the students.

### STUDENT FEEDBACK OF TEACHERS

### Teacher's Name

LJG = Lakhyajyoti Gogoi HB = Himakshi Baishya







































### **OBSERVATIONS**

- 1. The faculty members have received outstanding responses from the students.
- 2. The faculties were able to integrate the course material in a broader perspective.
- 3. The course outline and lecture outline provided by the faculties is not found to be extremely helpful by the students.

### STUDENT FEEDBACK ON TEACHERS

### **Teacher's Name**

PD = Dr. Prativa Deka

SA = Dr. Sahabuddin Ahmed DK = Dr.Debashree Kakati RT = Dr. Rajreepa Talukdar KSB = Kuntala Sarma Bordoloi







































### **OBSERVATIONS**

- 1. The faculty members have received outstanding responses from the students.
- 2. All the faculties were easily accessible and was founded to be friendly by the students.
- 3. The course outline and lecture outl