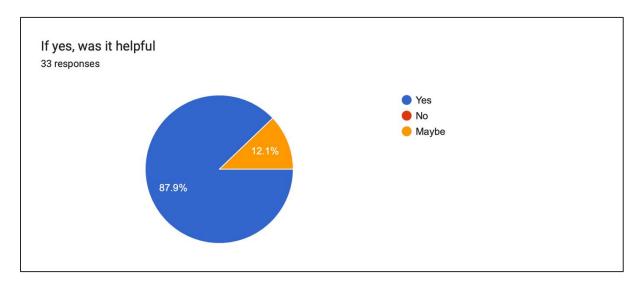

.
- 2. The course outline and lecture outline provided by the faculties is found to be extremely helpful by the students.

### STUDENT FEEDBACK OF TEACHERS

### Teacher's Name

LJG = Lakhyajyoti Gogoi HB = Himakshi Baishya







































### **OBSERVATIONS**

- 1. The faculty members have received outstanding responses from the students.
- 2. The faculties were able to integrate the course material in a broader perspective.
- 3. The course outline and lecture outline provided by the faculties is not found to be extremely helpful by the students.

### STUDENT FEEDBACK ON TEACHERS

### **Teacher's Name**

PD = Dr. Prativa Deka

SA = Dr. Sahabuddin Ahmed DK = Dr.Debashree Kakati RT = Dr. Rajreepa Talukdar KSB = Kuntala Sarma Bordoloi







































### **OBSERVATIONS**

- 1. The faculty members have received outstanding responses from the students.
- 2. All the faculties were easily accessible and was founded to be friendly by the students.
- 3. The course outline and lecture outline provided by the faculties have the potential to be fully helpful by the students.

### STUDENTS FEEDBACK ON TEACHER

### Teacher's Name:

APS = Dr. Atul Prashad Sikdar NI = Dr. Nasier Ul Islam PG = Dr. Pankaj Ghosh PLS = Dr. Pallabi Saikia PRS = Priya Sonowal

































#### Observations:

All faculty members are effectively teaching with student friendly approach.

#### **Students Feedback on Teachers:**

DK = Dipjyoti Kalita

HD = Hiren Deka

























| OBSERVATIONS ON FEEDBACK ON THE FACULTY MEMBERS: |