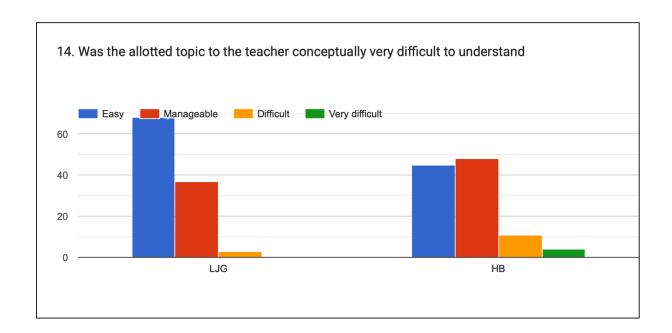

#### 13. The alloted syllabus was

14. Was the allotted topic to the teacher conceptually very difficult to understand