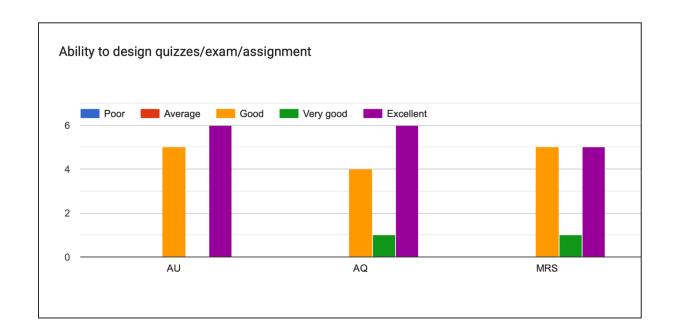

# FEEDBACK REPORT MANGALDAI COLLEGE 2021-22



Prepared By
Feedback Committee
I.Q.A.C
Mangaldai College
2021-22



2021-22

### STUDENT FEEDBACK ON TEACHERS DEPARTMENT OF ARABIC

### **Teacher's Name:**

AU = ASER UDDIN

AQ = DR. ABUL QASIM

MRS = MAHMUDA ROSHMI SIDDIQUA





































### **OBSERVATIONS**

- 1. The faculty members have received outstanding responses from the students.
- 2. The faculties have been found to be very approachable by the students.
- 2. The course outline and lecture outline provided by the faculties is found to be extremely helpful by the students.

### STUDENT FEEDBACK OF TEACHERS

### Teacher's Name

LJG = Lakhyajyoti Gogoi HB = Himakshi Baishya







































### **OBSERVATIONS**

- 1. The faculty members have received outstanding responses from the students.
- 2. The faculties were able to integrate the course material in a broader perspective.
- 3. The course outline and lecture outline provided by the faculties is not found to be extremely helpful by the students.

### STUDENT FEEDBACK ON