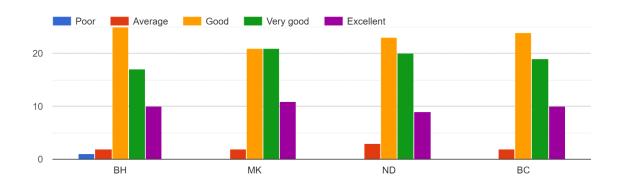

### STUDENT FEEDBACK ON TEACHERS

BH = Bhupen Haloi

MK = Manju Kalita

ND = Nabajyoti Doley

BC = Bhupali Chaliha

#### 13. The alloted syllabus was

14. Was the allotted topic to the teacher conceptually very difficult to understand

### 15. How well did the teacher prepared for the class?