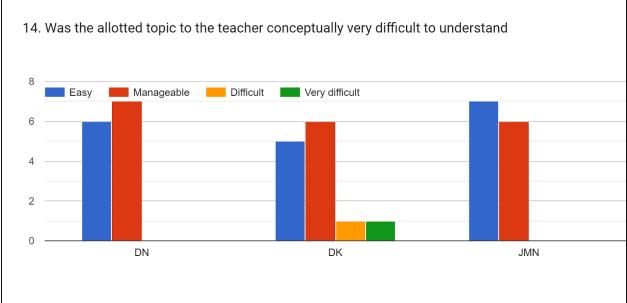

#### STUDENT FEEDBACK ON TEACHERS

DN = Debajit Nath

DK = Dimbeswar Kalita

JMN = Jintumoni Kalita

DK

JMN

DN

DK

#### 13. The alloted syllabus was

14. Was the allotted topic to the teacher conceptually very difficult to understand