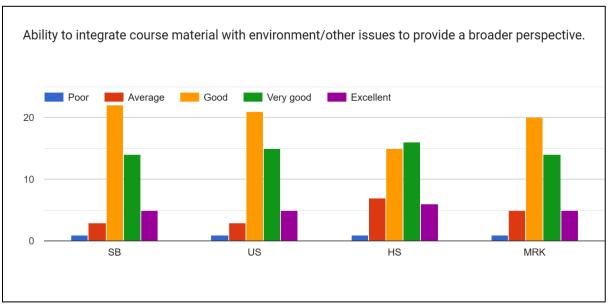

#### **Students Feedback on Teacher:**

SB = Dr. Santosh Borkakati

US = Umesh Sarma HS = Himraj Sandilya MRK = Murshidara Khanam

2021-22

HS

MRK

US

2021-22

#### **OBSERVATIONS ON FEEDBACK ON THE FACULTY MEMBERS:**

- 1. Faculty members received good response from the students.
- 2. The faculty needs to enhance their ability to integrate course materials with environment or other issues for a broader perspective.
- 3. More assignments needs to be given.

#### 17. Interest generated by the teacher

18. Ability to integrate course material with environment/other issues to provide a broader perspective.