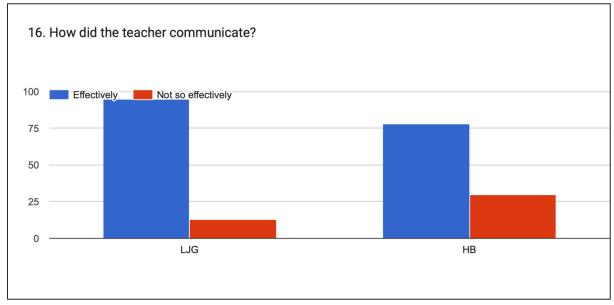

# FEEDBACK REPORT MANGALDAI COLLEGE 2021-22



Prepared By
Feedback Committee
I.Q.A.C
Mangaldai College
2021-22



2021-22

### STUDENT FEEDBACK ON TEACHERS DEPARTMENT OF ARABIC

### **Teacher's Name:**

AU = ASER UDDIN

AQ = DR. ABUL QASIM

MRS = MAHMUDA ROSHMI SIDDIQUA





































### **OBSERVATIONS**

- 1. The faculty members have received outstanding responses from the students.
- 2. The faculties have been found to be very approachable by the students.
- 2. The course outline and lecture outline provided by the faculties is found to be extremely helpful by the students.

### STUDENT FEEDBACK OF TEACHERS

### Teacher's Name

LJG = Lakhyajyoti Gogoi HB = Himakshi Baishya







































### **OBSERVATIONS**

- 1. The faculty members have received outstanding responses from the students.
- 2. The faculties were able to integrate the course material in a broader perspective.
- 3. The course outline and lecture outline provided by the faculties is not found to be extremely helpful by the students.

### STUDENT FEEDBACK ON TEACHERS

### **Teacher's Name**

PD = Dr. Prativa Deka

SA = Dr. Sahabuddin Ahmed DK = Dr.Debashree Kakati RT = Dr. Rajreepa Talukdar KSB = Kuntala Sarma Bordoloi







































### **OBSERVATIONS**

- 1. The faculty members have received outstanding responses from the students.
- 2. All the faculties were easily accessible and was founded to be friendly by the students.
- 3. The course outline and le