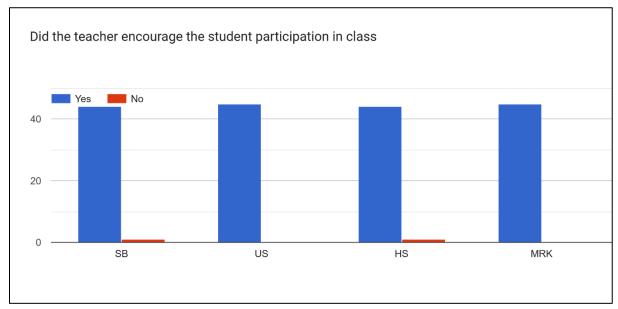

#### **Students Feedback on Teacher:**

SB = Dr. Santosh Borkakati

US = Umesh Sarma HS = Himraj Sandilya MRK = Murshidara Khanam

2021-22

HS

MRK

US

2021-22

### 23. Did the teacher encourage the student participation in class