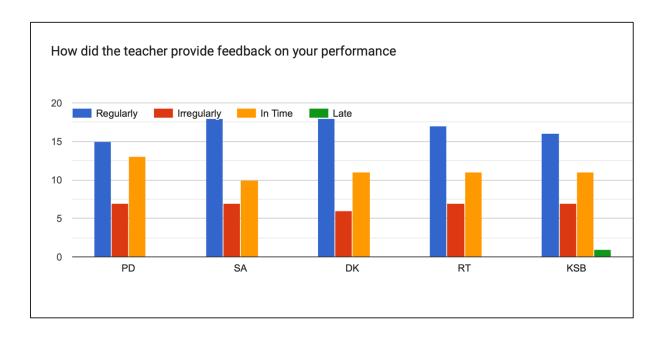

#### 27. How did the teacher provide feedback on your performance

### 27. How did the teacher provide feedback on your performance