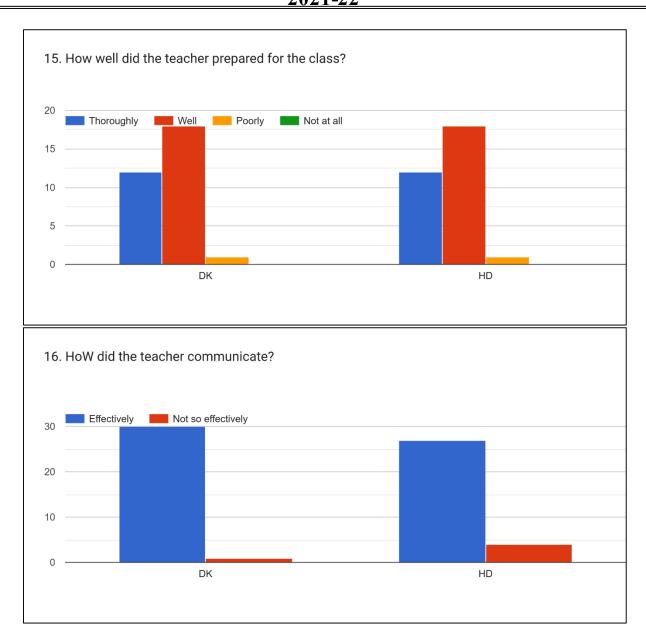

#### 15. How well did the teacher prepared for the class?

#### 16. How did the teacher communicate?

### 15. How well did the teacher prepared for the class?