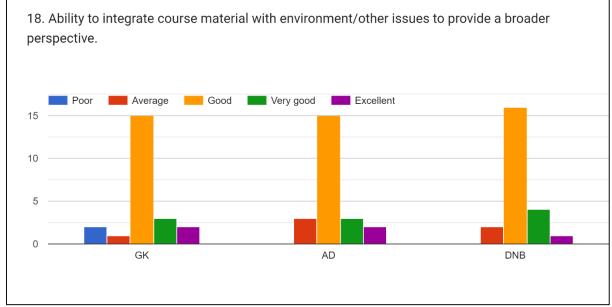

#### 17. Interest generated by the teacher

18. Ability to integrate course material with environment/other issues to provide a broader perspective.

### **STUDENT FEEDBACK ON TEACHER:**

GK = Gagen Kakati AD = Dr. Aparna Devi

AD

DNB

GK

#### OBSERVATIONS ON FEEDBACK ON THE FACULTY MEMBERS

- 1. The Faculty members of the department has a good response from the students.
- 2. The communication between the teacher and studentmust be improved.
- 3. The students feel the commitment of the students should be improved.