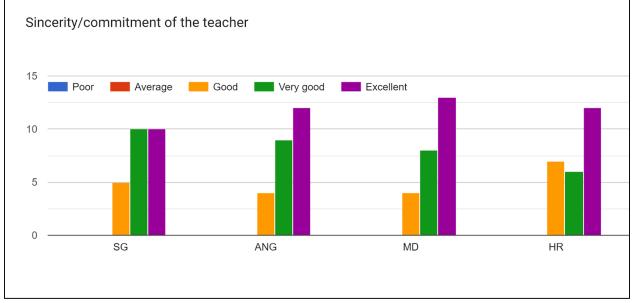

#### 22. Sincerity/commitment of the teacher

#### STUDENT FEEDBACK ON TEACHERS

SG = Dr. Sangeeta Gogoi

ANG = Dr. Angiras MD = Dr. Mridul Deka HR = Hrishita Rajbongshi

SG

ANG

MD

HR

ANG

#### **OBSERVATIONS ON FEEDBACK ON THE FACULTY MEMBERS:**

- 1. Faculty members received good response from the students.
- 2. Allotted topic needs to be made more understandable by some faculty members.
- 3. Improvement is required in preparing more before class by some faculty members.
- 4. Some faculty members needs to provide more helpful advice with a friendly approach.