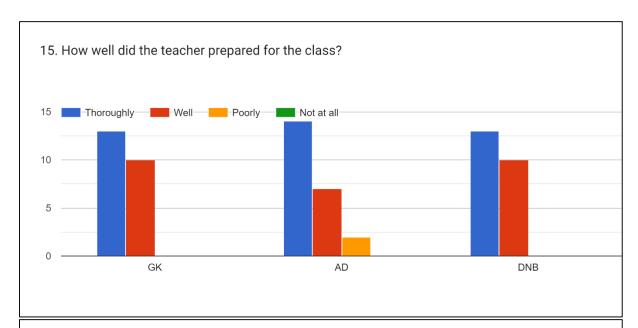

### **STUDENT FEEDBACK ON TEACHER:**

GK = Gagen Kakati AD = Dr. Aparna Devi

AD

DNB

GK

#### 15. How well did the teacher prepared for the class?

#### OBSERVATIONS ON FEEDBACK ON THE FACULTY MEMBERS

- 1. The Faculty members of the department has a good response from the students.
- 2. The communication between the teacher and studentmust be improved.
- 3. The students feel the commitment of the students should be improved.