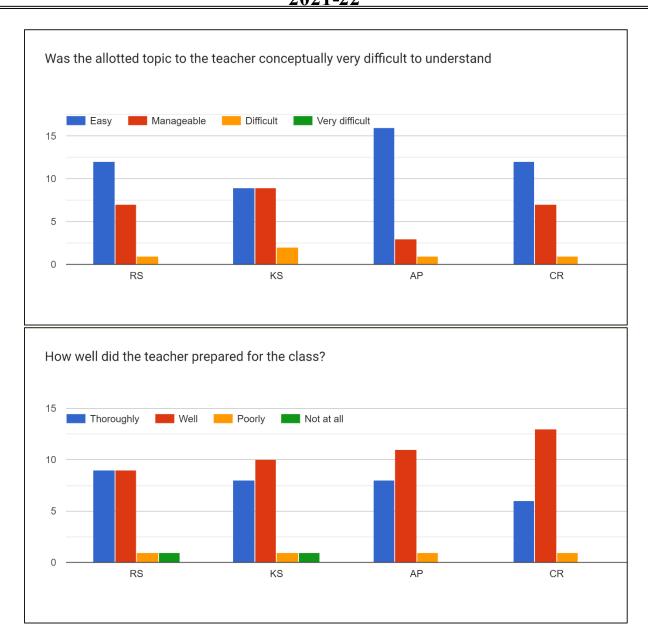

#### 13. The alloted syllabus was

14. Was the allotted topic to the teacher conceptually very difficult to understand

#### 15. How well did the teacher prepared for the class?

### 15. How well did the teacher prepared for the class?