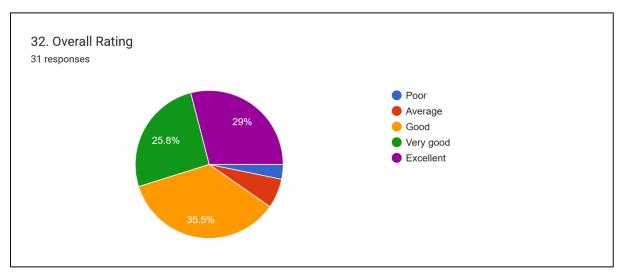

SB = Kuntala Sarma Bordoloi







































### **OBSERVATIONS**

- 1. The faculty members have received outstanding responses from the students.
- 2. All the faculties were easily accessible and was founded to be friendly by the students.
- 3. The course outline and lecture outline provided by the faculties have the potential to be fully helpful by the students.

### STUDENTS FEEDBACK ON TEACHER

### Teacher's Name:

APS = Dr. Atul Prashad Sikdar NI = Dr. Nasier Ul Islam PG = Dr. Pankaj Ghosh PLS = Dr. Pallabi Saikia PRS = Priya Sonowal

































#### Observations:

All faculty members are effectively teaching with student friendly approach.

#### **Students Feedback on Teachers:**

DK = Dipjyoti Kalita

HD = Hiren Deka

























| OBSERVATIONS ON FEEDBACK ON THE FACULTY MEMBERS: |                                                                                                                                                        |
|--------------------------------------------------|--------------------------------------------------------------------------------------------------------------------------------------------------------|
|                                                  | The faculty members have received very good response from the students.  Improvement is required on providing the course outline by all the faculties. |
|                                                  |