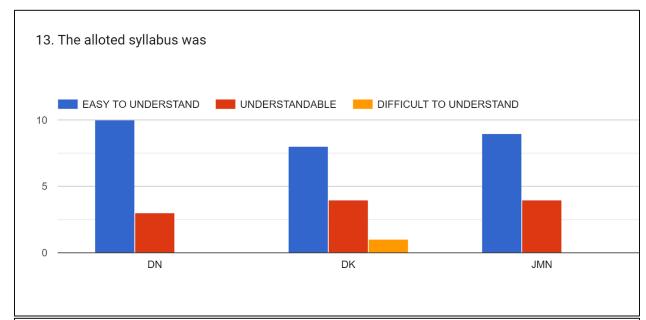

#### STUDENT FEEDBACK ON TEACHERS

DN = Debajit Nath

DK = Dimbeswar Kalita

JMN = Jintumoni Kalita

DK

JMN

DN

DK

DN

2021-22

31. If you have other comments to offer on the course and the instructor you may do so below.2 responses

Teachers should discuss how to prepare for entrance exams Very good

#### 13. The alloted syllabus was

14. Was the allotted topic to the teacher conceptually very difficult to understand