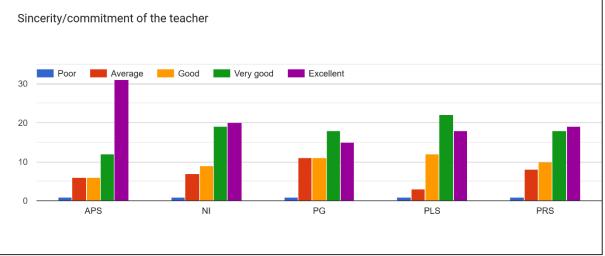

### Teacher's Name:

APS = Dr. Atul Prashad Sikdar NI = Dr. Nasier Ul Islam PG = Dr. Pankaj Ghosh PLS = Dr. Pallabi Saikia PRS = Priya Sonowal

#### 22. Sincerity/commitment of the teacher