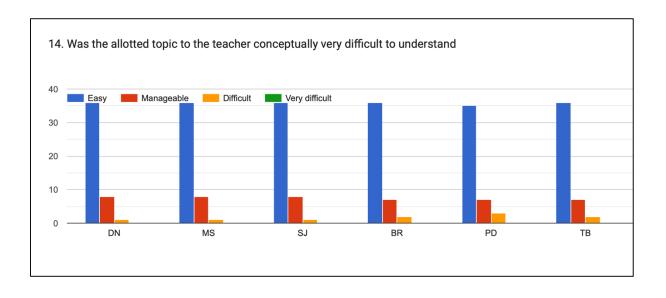

#### 13. The alloted syllabus was

14. Was the allotted topic to the teacher conceptually very difficult to understand

#### STUDENT FEEDBACK OF TEACHERS

LS = Dr. Leena Saikia MS = Dr. Minati Sarma SJ = Dr. Seema Jyoti BR = Bikash Rabha PD = Preeti Das TR = Tunija Baro