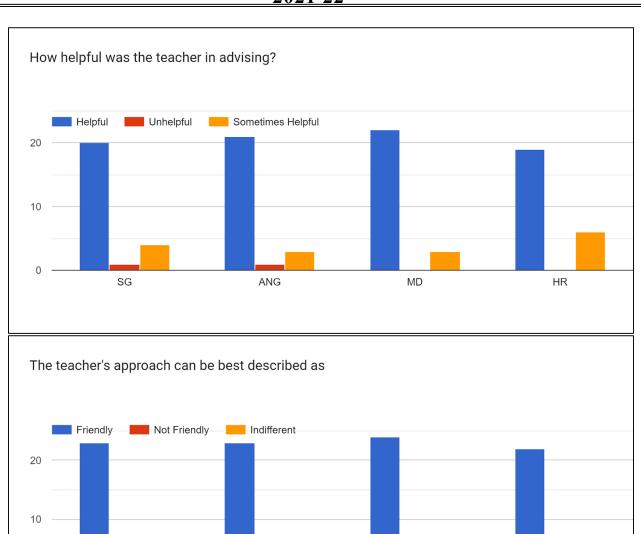

### 25. How helpful was the teacher in advising?

#### 26. The teacher's approach can be best described as

#### STUDENT FEEDBACK ON TEACHERS

SG = Dr. Sangeeta Gogoi

ANG = Dr. Angiras MD = Dr. Mridul Deka HR = Hrishita Rajbongshi

SG

ANG

MD

HR

ANG

#### **OBSERVATIONS ON FEEDBACK ON THE FACULTY MEMBERS:**

- 1. Faculty members received good response from the students.
- 2. Allotted topic needs to be made more understandable by some faculty members.
- 3. Improvement is required in preparing more before class by some faculty members.
- 4. Some faculty members needs to provide more helpful advice with a friendly approach.