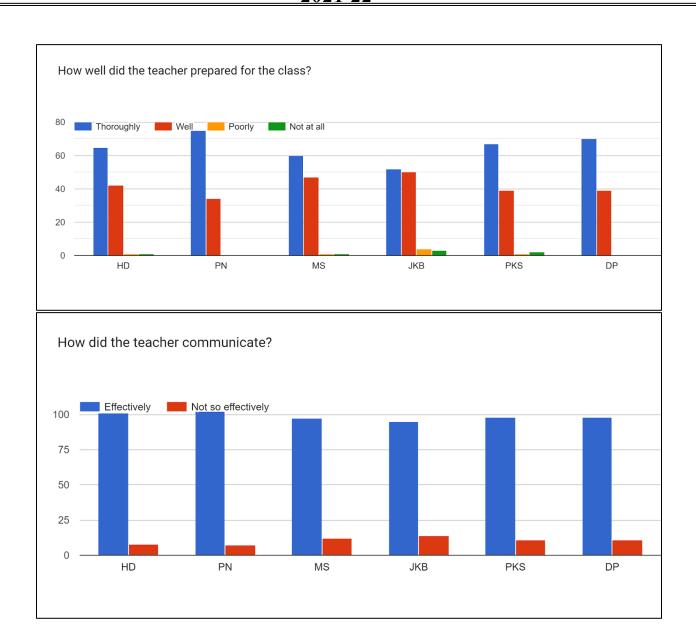

#### STUDENT FEEDBACK ON TEACHERS

HD = Hariman Deka

PN = Dr. Pabitra Kumar Nath

MS = Dr. Mukut Sarma

JKB = Dr, Jayanta Kumar Boruah PKS = Dr. Pranjit Kumar Sarma

DP = Deepa Pradhan

#### 15. How well did the teacher prepared for the class?

#### 16. How did the teacher communicate?