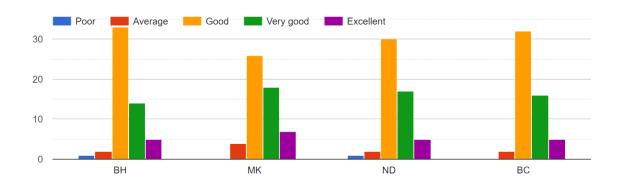

### STUDENT FEEDBACK ON TEACHERS

BH = Bhupen Haloi

MK = Manju Kalita

ND = Nabajyoti Doley

BC = Bhupali Chaliha

#### 13. The alloted syllabus was

14. Was the allotted topic to the teacher conceptually very difficult to understand

### 15. How well did the teacher prepared for the class?

#### 16. How did the teacher communicate?

#### 17. Interest generated by the teacher

18. Ability to integrate course material with environment/other issues to provide a broader perspective.

### 19. Accessibility of the teacher in and out of the class

#### 20. Ability to design quizzes/exam/assignment

### 21. Knowledge base of the teacher

#### 22. Sincerity/commitment of the teacher

### 23. Did the teacher encourage the student participation in class

### 24. If yes, which of the following methods were used?

### 25. How helpful was the teacher in advising?

#### 26. The teacher's approach can be best described as

### 27. How did the teacher provide feedback on your performance

### 28. Were assignments given to you

### 30. If yes, was it helpful

54 responses

#### 29. Were you provided with a course or lecture outline at the beginning

### 32. Overall Rating

55 responses