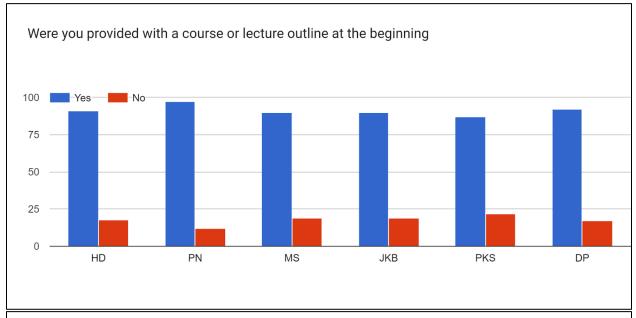

#### STUDENT FEEDBACK ON TEACHERS

HD = Hariman Deka

PN = Dr. Pabitra Kumar Nath

MS = Dr. Mukut Sarma

JKB = Dr, Jayanta Kumar Boruah PKS = Dr. Pranjit Kumar Sarma

DP = Deepa Pradhan

#### 29. Were you provided with a course or lecture outline at the beginning