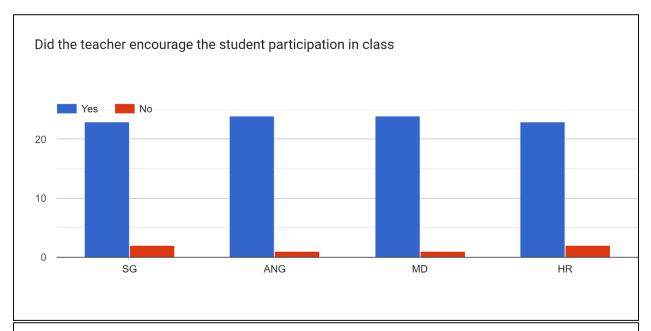

#### 23. Did the teacher encourage the student participation in class

#### STUDENT FEEDBACK ON TEACHERS

SG = Dr. Sangeeta Gogoi

ANG = Dr. Angiras MD = Dr. Mridul Deka HR = Hrishita Rajbongshi

SG

ANG

MD

HR

ANG

#### **OBSERVATIONS ON FEEDBACK ON THE FACULTY MEMBERS:**

- 1. Faculty members received good response from the students.
- 2. Allotted topic needs to be made more understandable by some faculty members.
- 3. Improvement is required in preparing more before class by some faculty members.
- 4. Some faculty members needs to provide more helpful advice with a friendly approach.