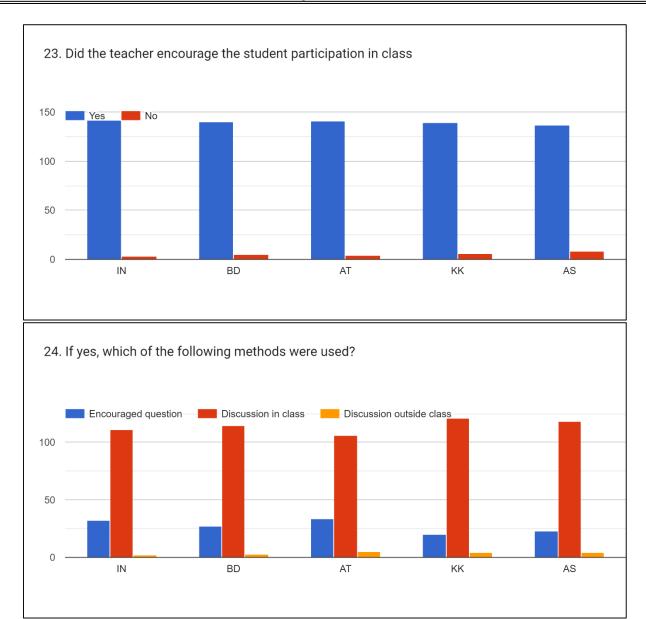

#### 23. Did the teacher encourage the student participation in class

#### 24. If yes, which of the following methods were used?

### 23. Did the teacher encourage the student participation in class

### 24. If yes, which of the following methods were used?