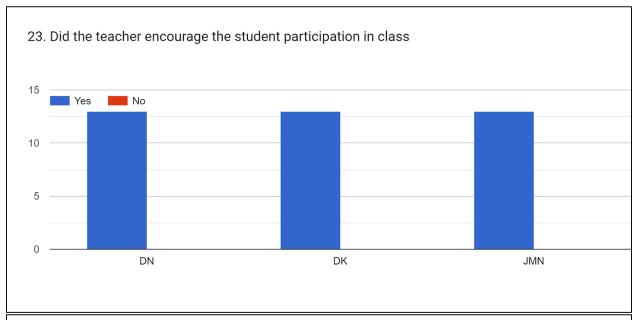

#### 23. Did the teacher encourage the student participation in class

### 23. Did the teacher encourage the student participation in class