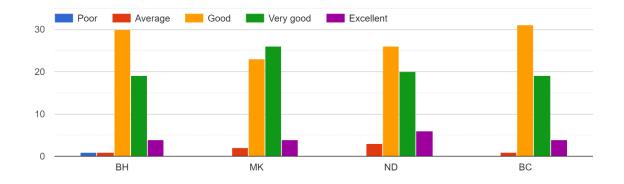

n for class by some faculty members needs to be increased.
- 3. Interest on the course should be increased by faculty members.
- 4. Feedback on performance to be provided regularly.

### STUDENT FEEDBACK ON TEACHERS

BH = Bhupen Haloi

MK = Manju Kalita

ND = Nabajyoti Doley

BC = Bhupali Chaliha

#### 13. The alloted syllabus was



14. Was the allotted topic to the teacher conceptually very difficult to understand



#### 15. How well did the teacher prepared for the class?



#### 16. How did the teacher communicate?



#### 17. Interest generated by the teacher



18. Ability to integrate course material with environment/other issues to provide a broader perspective.



#### 19. Accessibility of the teacher in and out of the class



#### 20. Ability to design quizzes/exam/assignment



#### 21. Knowledge base of the teacher



#### 22. Sincerity/commitment of the teacher



#### 23. Did the teacher encourage the student participation in class



#### 24. If yes, which of the following methods were used?



### 25. How helpful was the teacher in advising?



#### 26. The teacher's approach can be best described as



#### 27. How did the teacher provide feedback on your performance



#### 28. Were assignments given to you



### 30. If yes, was it helpful

54 responses



#### 29. Were you provided with a course or lecture outline at the beginning



### 32. Overall Rating

55 responses



### OBSERVATIONS ON FEEDBACK ON THE FACULTY MEMBERS

| • T1 | ne faculty n | nembers ha | ave received | very good | response | from the stude: | nts. |
|------|--------------|------