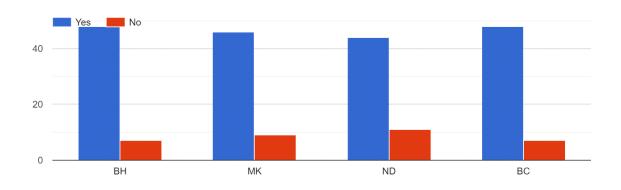

### STUDENT FEEDBACK ON TEACHERS

BH = Bhupen Haloi

MK = Manju Kalita

ND = Nabajyoti Doley

BC = Bhupali Chaliha