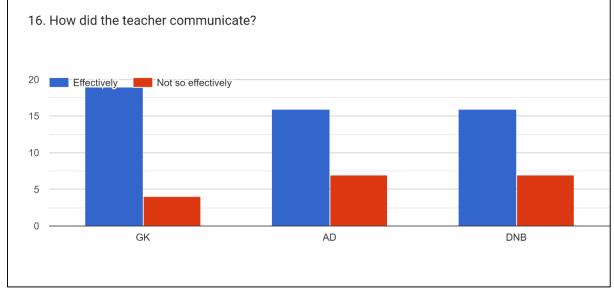

### **STUDENT FEEDBACK ON TEACHER:**

GK = Gagen Kakati AD = Dr. Aparna Devi

AD

DNB

GK

#### 16. How did the teacher communicate?

#### OBSERVATIONS ON FEEDBACK ON THE FACULTY MEMBERS

- 1. The Faculty members of the department has a good response from the students.
- 2. The communication between the teacher and studentmust be improved.
- 3. The students feel the commitment of the students should be improved.