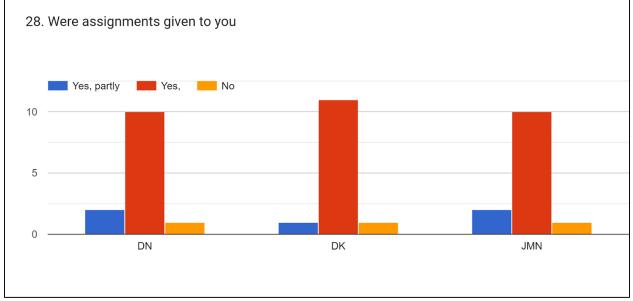

s required | in prepara | tion for clas | sses by some  | faculties.           |

#### STUDENT FEEDBACK ON TEACHERS

SG = Dr. Sangeeta Gogoi

ANG = Dr. Angiras MD = Dr. Mridul Deka HR = Hrishita Rajbongshi

SG



ANG

MD

HR























ANG

MD

HR

SG







#### **OBSERVATIONS ON FEEDBACK ON THE FACULTY MEMBERS:**

- 1. Faculty members received good response from the students.
- 2. Allotted topic needs to be made more understandable by some faculty members.
- 3. Improvement is required in preparing more before class by some faculty members.
- 4. Some faculty members needs to provide more helpful advice with a friendly approach.

#### STUDENT FEEDBACK ON TEACHERS

DN = Debajit Nath

DK = Dimbeswar Kalita

JMN = Jintumoni Kalita





















DK

JMN

DN







DK

DN





2021-22



31. If you have other comments to offer on the course and the instructor you may do so below.2 responses

Teachers should discuss how to prepare for entrance exams Very good



#### **OBSERVATIONS ON FEEDBACK ON THE FACULTY MEMBERS:**

- 1. Faculty members received good response from the students.
- 2. Preparation for class by some faculty members needs to be increased.
- 3. Interest on the course should be increased by faculty members.
- 4. Feedback on performance to be provided regularly.

### STUDENT FEEDBACK ON TEACHERS

BH = Bhupen Haloi

MK = Manju Kalita

ND = Nabajyoti Doley

BC = Bhupali Chaliha

#### 13. The alloted syllabus was



14. Was the allotted topic to the teacher conceptually very difficult to understand



#### 15. How well did the teacher prepared for the