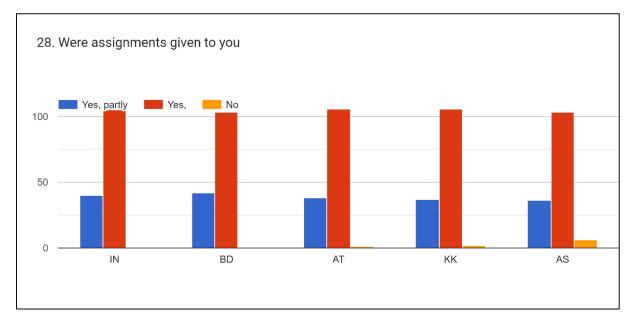

culties. |
|---|--------------|---------------|-----------|-----------------|------------|---------|------------|
|---|--------------|---------------|-----------|-----------------|------------|---------|------------|

### **Students Feedback on Teachers:**

RS = Dr. Ranjan Sarma

KS = Dr. Kangkan Sarma

AP = Dr. Ananya Phukan

CR = Chayanika Rabha

























### OBSERVATIONS ON FEEDBACK ON THE FACULTY MEMBERS

- 1. Faculty members of the Department have a good response from the students.
- 2. Inclusive approach in teaching must be adopted by all the faculties for better result.

2021-22

### **Student Feedback on Teachers:**

IN = Issaram Nath
BD = Dr. Barnali Deka
AT = Dr. Anupam Thakuria

KK = Kabita Kalita

AS = Anindita Sahariah



























<u>2021-22</u>





2021-22





### OBSERVATIONS ON FEEDBACK ON THE FACULTY MEMBERS

- 1. The Department faculty members have excellent response from the students.
- 2. The use of English is to be given emphasis in the class as pointed out by some respondents.
- 3. As a whole, the Department is functioning to its best with good responses from the students.

#### STUDENT FEEDBACK ON TEACHERS

DN = Debajit Nath

DK = Dimbeswar Kalita

JMN = Jintumoni Kalita





















DK

JMN

DN







DK

DN





2021-22



31. If you have other comments to offer on the course and the instructor you may do so below.2 responses

Teachers should discuss how to prepare for entrance exams Very good



### **OBSERVATIONS ON FEEDBACK ON THE FACULTY MEMBERS:**

- 1. Faculty members received good response from the stud