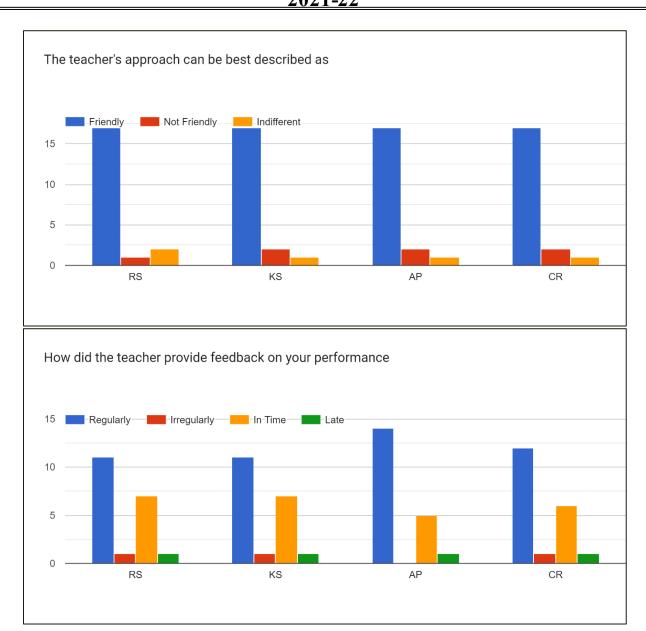

#### 26. The teacher's approach can be best described as

#### 27. How did the teacher provide feedback on your performance

### 27. How did the teacher provide feedback on your performance