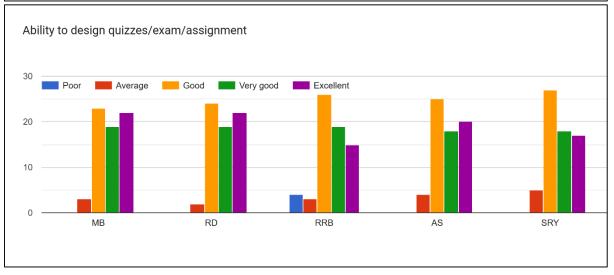

#### **Student Feedback on Teachers:**

MB = Manimugdha Barthakur

RD = Dr. Runjun Devi

RRB = Rupa Rani Bhuyan

AS = Agnisikha Sarma

SRY = Sultana Rezuwana Yasmin

#### 20. Ability to design quizzes/exam/assignment