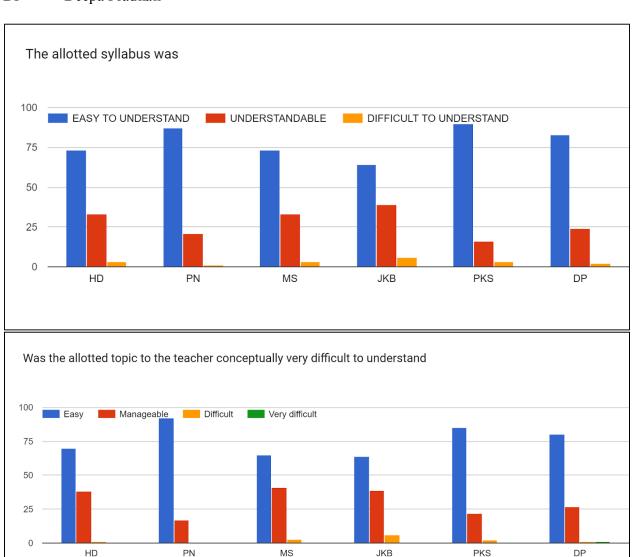

#### STUDENT FEEDBACK ON TEACHERS

HD = Hariman Deka

PN = Dr. Pabitra Kumar Nath

MS = Dr. Mukut Sarma

JKB = Dr, Jayanta Kumar Boruah PKS = Dr. Pranjit Kumar Sarma

DP = Deepa Pradhan

#### 13. The alloted syllabus was

14. Was the allotted topic to the teacher conceptually very difficult to understand