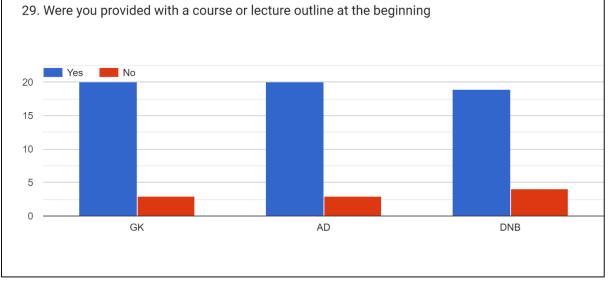

#### 29. Were you provided with a course or lecture outline at the beginning

### **STUDENT FEEDBACK ON TEACHER:**

GK = Gagen Kakati AD = Dr. Aparna Devi

AD

DNB

GK

#### OBSERVATIONS ON FEEDBACK ON THE FACULTY MEMBERS

- 1. The Faculty members of the department has a good response from the students.
- 2. The communication between the teacher and studentmust be improved.
- 3. The students feel the commitment of the students should be improved.