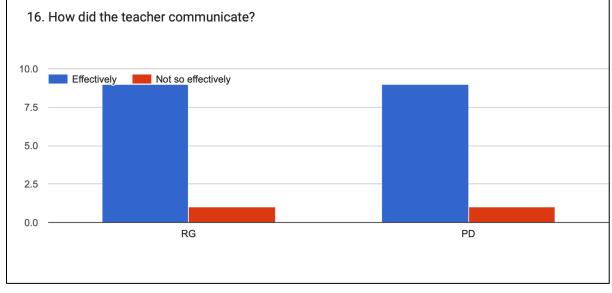

TIONS ON FEEDBACK ON THE FACULTY MEMBERS

- 1. The Department faculty members have excellent response from the students.
- 2. The use of English is to be given emphasis in the class as pointed out by some respondents.
- 3. As a whole, the Department is functioning to its best with good responses from the students.

### **STUDENT FEEDBACK ON TEACHER:**

GK = Gagen Kakati AD = Dr. Aparna Devi



















AD

DNB

GK













#### OBSERVATIONS ON FEEDBACK ON THE FACULTY MEMBERS

- 1. The Faculty members of the department has a good response from the students.
- 2. The communication between the teacher and studentmust be improved.
- 3. The students feel the commitment of the students should be improved.

#### STUDENT FEEDBACK OF TEACHERS

RG = Ranjit Goswami

PD = Pranab Das





































#### **OBSERVATIONS**

- 1. The faculty members have received outstanding responses from the students.
- 2. The faculties encouraged the students to a great extent by discussing the subject in the class.
- 3. The course outline and lecture outline provided by the faculties is found to be extremely helpful by the students.

#### STUDENT FEEDBACK OF TEACHERS

LS = Dr. Leena Saikia MS = Dr. Minati Sarma SJ = Dr. Seema Jyoti BR = Bikash Rabha PD = Preeti Das TR = Tunija Baro







































#### **OBSERVATIONS**

- 1. The faculties have been found to have very effective communication with the students.
- 2. The students have been assigned a good number of assignments.
- 2. The course outline and lecture outline provided by the faculties is f