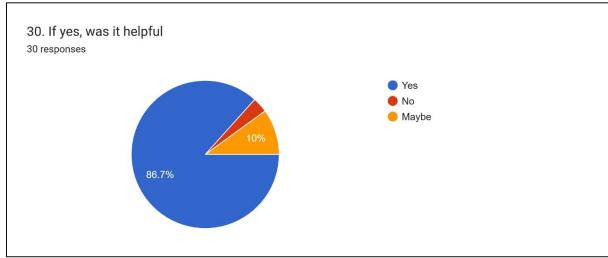

#### 29. Were you provided with a course or lecture outline at the beginning

### 30. If yes, was it helpful

54 responses