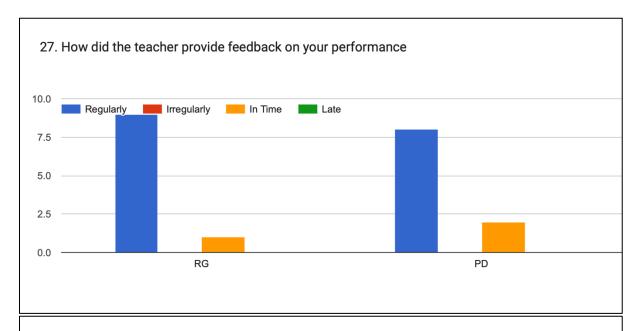

#### 27. How did the teacher provide feedback on your performance

### 27. How did the teacher provide feedback on your performance

#### **OBSERVATIONS ON FEEDBACK ON THE FACULTY MEMBERS:**

- 1. Faculty members received good response from the students.
- 2. Preparation for class by some faculty members needs to be increased.
- 3. Interest on the course should be increased by faculty members.
- 4. Feedback on performance to be provided regularly.

### **OBSERVATIONS ON FEEDBACK ON THE FACULTY MEMBERS:**

- 1. Faculty members received good response from the students.
- 2. Preparation for class by some faculty members needs to be increased.
- 3. Interest on the course should be increased by faculty members.
- 4. Feedback on performance to be provided regularly.