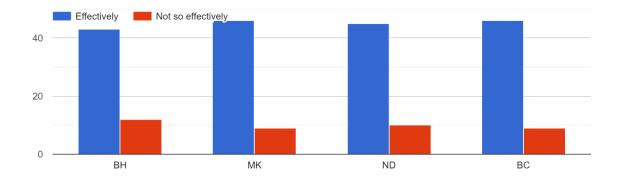

n the course and the instructor you may do so below.2 responses

Teachers should discuss how to prepare for entrance exams Very good



#### **OBSERVATIONS ON FEEDBACK ON THE FACULTY MEMBERS:**

- 1. Faculty members received good response from the students.
- 2. Preparation for class by some faculty members needs to be increased.
- 3. Interest on the course should be increased by faculty members.
- 4. Feedback on performance to be provided regularly.

### STUDENT FEEDBACK ON TEACHERS

BH = Bhupen Haloi

MK = Manju Kalita

ND = Nabajyoti Doley

BC = Bhupali Chaliha

#### 13. The alloted syllabus was



14. Was the allotted topic to the teacher conceptually very difficult to understand



#### 15. How well did the teacher prepared for the class?



#### 16. How did the teacher communicate?



#### 17. Interest generated by the teacher



18. Ability to integrate course material with environment/other issues to provide a broader perspective.



#### 19. Accessibility of the teacher in and out of the class



#### 20. Ability to design quizzes/exam/assignment



#### 21. Knowledge base of the teacher



#### 22. Sincerity/commitment of the teacher



#### 23. Did the teacher encourage the student participation in class



#### 24. If yes, which of the following methods were used?



### 25. How helpful was the teacher in advising?



#### 26. The teacher's approach can be best described as



#### 27. How did the teacher provide feedback on your performance



#### 28. Were assignments given to you



### 30. If yes, was it helpful

54 responses



#### 29. Were you provided wi