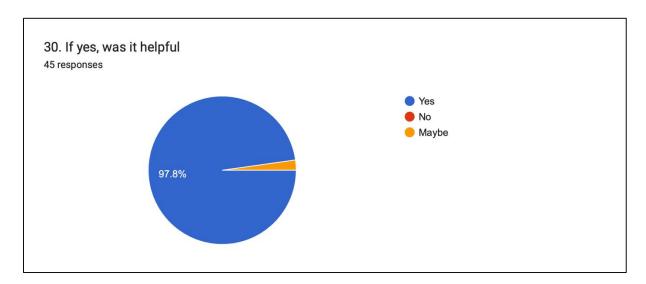

### 30. If yes, was it helpful

54 responses

#### **OBSERVATIONS**

- 1. The faculties have been found to have very effective communication with the students.
- 2. The students have been assigned a good number of assignments.
- 2. The course outline and lecture outline provided by the faculties is found to be helpful by a vast percentage of the students.