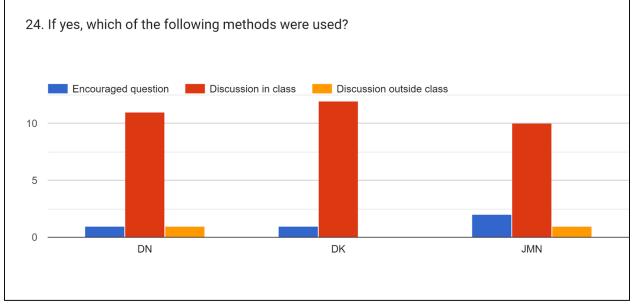

#### 24. If yes, which of the following methods were used?

### 24. If yes, which of the following methods were used?