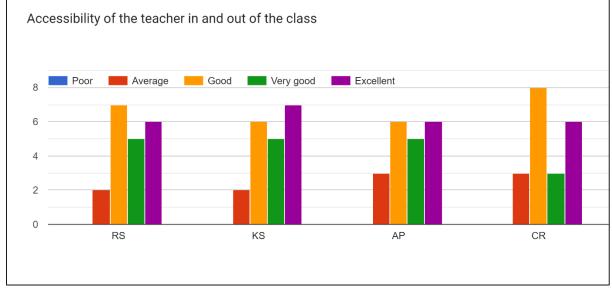

#### 20. Ability to design quizzes/exam/assignment

### 21. Knowledge base of the teacher