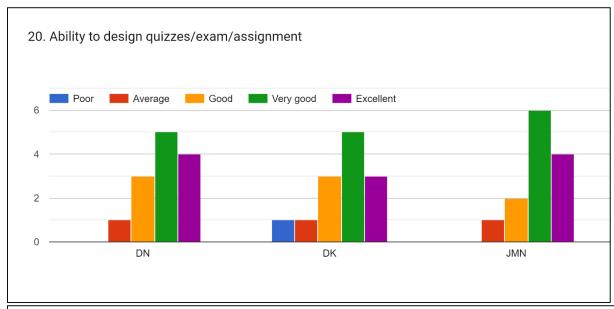

#### 19. Accessibility of the teacher in and out of the class

### 19. Accessibility of the teacher in and out of the class