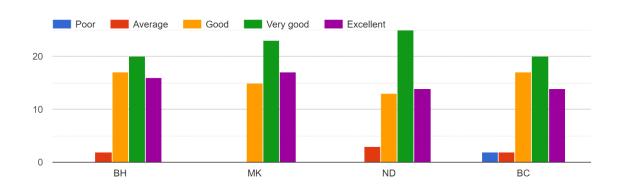

to be increased.
- 3. Interest on the course should be increased by faculty members.
- 4. Feedback on performance to be provided regularly.

### STUDENT FEEDBACK ON TEACHERS

BH = Bhupen Haloi

MK = Manju Kalita

ND = Nabajyoti Doley

BC = Bhupali Chaliha

#### 13. The alloted syllabus was



14. Was the allotted topic to the teacher conceptually very difficult to understand



#### 15. How well did the teacher prepared for the class?



#### 16. How did the teacher communicate?



#### 17. Interest generated by the teacher



18. Ability to integrate course material with environment/other issues to provide a broader perspective.



#### 19. Accessibility of the teacher in and out of the class



#### 20. Ability to design quizzes/exam/assignment



#### 21. Knowledge base of the teacher



#### 22. Sincerity/commitment of the teacher



#### 23. Did the teacher encourage the student participation in class



#### 24. If yes, which of the following methods were used?



### 25. How helpful was the teacher in advising?



#### 26. The teacher's approach can be best described as



#### 27. How did the teacher provide feedback on your performance



#### 28. Were assignments given to you



### 30. If yes, was it helpful

54 responses



#### 29. Were you provided with a course or lecture outline at the beginning



### 32. Overall Rating

55 responses



### OBSERVATIONS ON FEEDBACK ON THE FACULTY MEMBERS

| • T1 | ne faculty n | nembers ha | ave received | very good | response | from the stude: | nts. |
|------|--------------|------------|--------------|-----------|--------