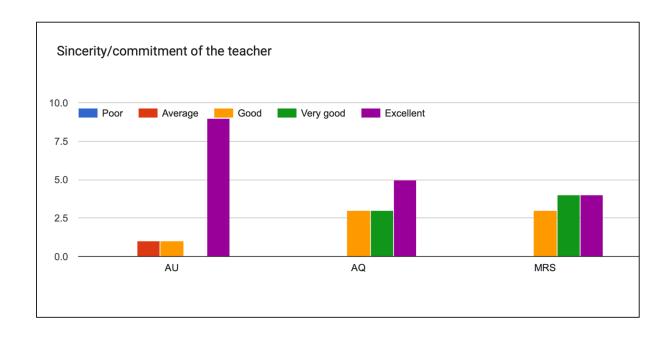

# FEEDBACK REPORT MANGALDAI COLLEGE 2021-22



Prepared By
Feedback Committee
I.Q.A.C
Mangaldai College
2021-22



2021-22

### STUDENT FEEDBACK ON TEACHERS DEPARTMENT OF ARABIC

### **Teacher's Name:**

AU = ASER UDDIN

AQ = DR. ABUL QASIM

MRS = MAHMUDA ROSHMI SIDDIQUA





































### **OBSERVATIONS**

- 1. The faculty members have received outstanding responses from the students.
- 2. The faculties have been found to be very approachable by the students.
- 2. The course outline and lecture outline provided by the faculties is found to be extremely helpful by the students.

### STUDENT FEEDBACK OF TEACHERS

### Teacher's Name

LJG = Lakhyajyoti Gogoi HB = Himakshi Baishya







































### **OBSERVATIONS**

- 1. The faculty members have received outstanding responses from the students.
- 2. The faculties were able to integrate the course material in a broader perspective.
- 3. The course outline and lecture outline provided by the faculties is not found to be extremely helpful by the students.

### STUDENT FEEDBACK ON TEA