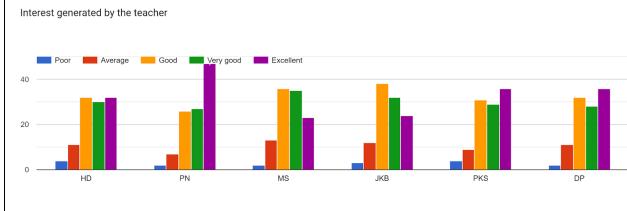

#### STUDENT FEEDBACK ON TEACHERS

HD = Hariman Deka

PN = Dr. Pabitra Kumar Nath

MS = Dr. Mukut Sarma

JKB = Dr, Jayanta Kumar Boruah PKS = Dr. Pranjit Kumar Sarma

DP = Deepa Pradhan

#### OBSERVATIONS ON FEEDBACK ON THE FACULTY MEMBERS:

| 1. Fa | iculty mem  | bers receive  | d very goo | d response    | from the stud | dents on an average. |
|-------|-------------|---------------|------------|---------------|---------------|----------------------|
| 2. In | npro vement | t is required | in prepara | tion for clas | sses by some  | faculties.           |

#### 17. Interest generated by the teacher

18. Ability to integrate course material with environment/other issues to provide a broader perspective.