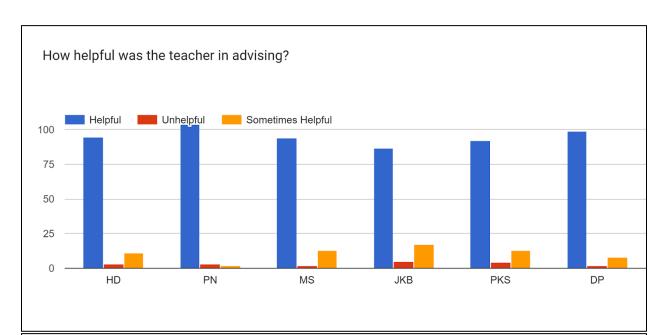

### 25. How helpful was the teacher in advising?

#### STUDENT FEEDBACK ON TEACHERS

HD = Hariman Deka

PN = Dr. Pabitra Kumar Nath

MS = Dr. Mukut Sarma

JKB = Dr, Jayanta Kumar Boruah PKS = Dr. Pranjit Kumar Sarma

DP = Deepa Pradhan