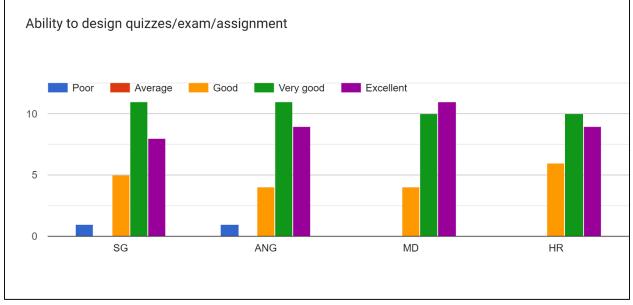

min







































#### STUDENT FEEDBACK ON TEACHERS

HD = Hariman Deka

PN = Dr. Pabitra Kumar Nath

MS = Dr. Mukut Sarma

JKB = Dr, Jayanta Kumar Boruah PKS = Dr. Pranjit Kumar Sarma

DP = Deepa Pradhan





































#### OBSERVATIONS ON FEEDBACK ON THE FACULTY MEMBERS:

| 1. Fa | iculty mem  | bers receive  | d very goo | d response    | from the stud | dents on an average. |
|-------|-------------|---------------|------------|---------------|---------------|----------------------|
| 2. In | npro vement | t is required | in prepara | tion for clas | sses by some  | faculties.           |

#### STUDENT FEEDBACK ON TEACHERS

SG = Dr. Sangeeta Gogoi

ANG = Dr. Angiras MD = Dr. Mridul Deka HR = Hrishita Rajbongshi

SG



ANG

MD

HR























ANG

MD

HR

SG







#### **OBSERVATIONS ON FEEDBACK ON THE FACULTY MEMBERS:**

- 1. Faculty members received good response from the students.
- 2. Allotted topic needs to be made more understandable by some faculty members.
- 3. Improvement is required in preparing more before class by some faculty members.
- 4. Some faculty members needs to provide more helpful advice with a friendly approach.

#### STUDENT FEEDBACK ON TEACHERS

DN = Debajit Nath

DK = Dimbeswar Kalita

JMN = Jintumoni Kalita





















DK

JMN

DN







DK

DN





2021-22



31. If you have other comments to offer on the course and the instructor you may do so below.2 responses

Teachers should discuss how to prepare for entrance exams Very good



#### **OBSERVATIONS ON FEEDBACK ON THE FACULTY