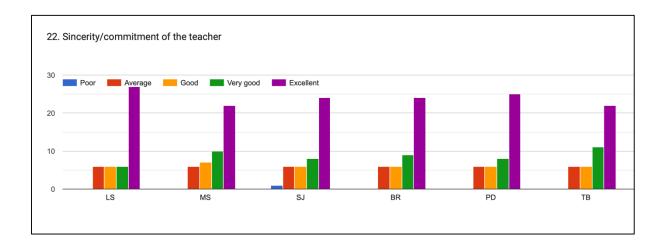

epartment has a good response from the students.
- 2. The communication between the teacher and studentmust be improved.
- 3. The students feel the commitment of the students should be improved.

#### STUDENT FEEDBACK OF TEACHERS

RG = Ranjit Goswami

PD = Pranab Das





































#### **OBSERVATIONS**

- 1. The faculty members have received outstanding responses from the students.
- 2. The faculties encouraged the students to a great extent by discussing the subject in the class.
- 3. The course outline and lecture outline provided by the faculties is found to be extremely helpful by the students.

#### STUDENT FEEDBACK OF TEACHERS

LS = Dr. Leena Saikia MS = Dr. Minati Sarma SJ = Dr. Seema Jyoti BR = Bikash Rabha PD = Preeti Das TR = Tunija Baro







































#### **OBSERVATIONS**

- 1. The faculties have been found to have very effective communication with the students.
- 2. The students have been assigned a good number of assignments.
- 2. The course outline and lecture outline provided by the faculties is found to be helpful by a vast percentage of the students.