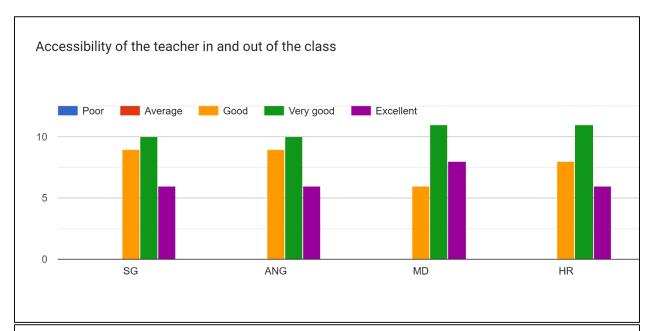

#### 19. Accessibility of the teacher in and out of the class

### 19. Accessibility of the teacher in and out of the class