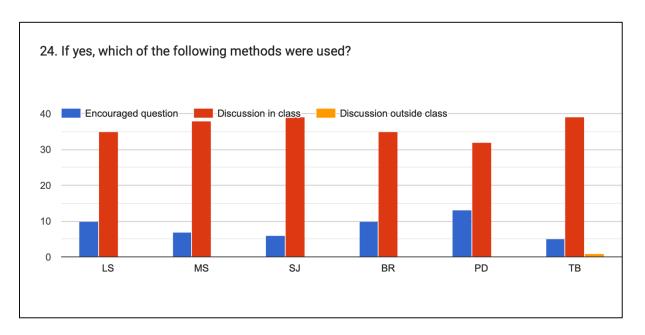

tment has a good response from the students.
- 2. The communication between the teacher and studentmust be improved.
- 3. The students feel the commitment of the students should be improved.

#### STUDENT FEEDBACK OF TEACHERS

RG = Ranjit Goswami

PD = Pranab Das





































#### **OBSERVATIONS**

- 1. The faculty members have received outstanding responses from the students.
- 2. The faculties encouraged the students to a great extent by discussing the subject in the class.
- 3. The course outline and lecture outline provided by the faculties is found to be extremely helpful by the students.

#### STUDENT FEEDBACK OF TEACHERS

LS = Dr. Leena Saikia MS = Dr. Minati Sarma SJ = Dr. Seema Jyoti BR = Bikash Rabha PD = Preeti Das TR = Tunija Baro







































#### **OBSERVATIONS**

- 1. The faculties have been found to have very effective communication with the students.
- 2. The students have been assigned a good number of assignments.
- 2. The course outline and lecture outline provided by the faculties is found to be helpful by a vast percentage of the students.