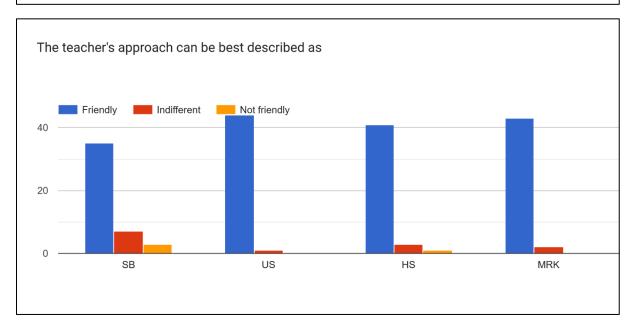

|                                                                                                                                                        |
|                                                  |                                                                                                                                                        |
|                                                  |                                                                                                                                                        |

#### **Students Feedback on Teacher:**

SB = Dr. Santosh Borkakati

US = Umesh Sarma HS = Himraj Sandilya MRK = Murshidara Khanam









2021-22







HS

MRK

US







2021-22



















#### **OBSERVATIONS ON FEEDBACK ON THE FACULTY MEMBERS:**

- 1. The faculty members have received very good response from the students.
- 2. Improvement is required on providing the course outline by all the faculties.

#### STUDENT FEEDBACK ON TEACHERS

BS = BABITA SARMA

KB = DR. KUNJALATA BARUAH URD = DR. USHARANI DEKA JS = JYOTIPRIYA SAIKIA













2021-22









2021-22





2021-22



ΚB

URD

JS

BS

2021-22







#### **OBSERVATIONS ON FEEDBACK ON THE FACULTY MEMBERS:**

- 1. Faculty members received good response from the students.
- 2. The faculty needs to enhance their ability to integrate course materials with environment or other issues for a broader perspective.
- 3. More assignments needs to be given.

#### **Student Feedback on Teachers:**

MB = Manimugd