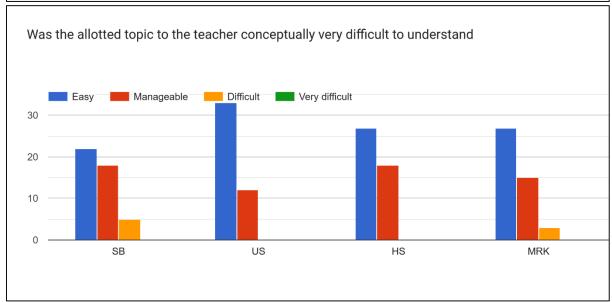

#### **Students Feedback on Teacher:**

SB = Dr. Santosh Borkakati

US = Umesh Sarma HS = Himraj Sandilya MRK = Murshidara Khanam

2021-22

HS

MRK

US

2021-22

#### 13. The alloted syllabus was

14. Was the allotted topic to the teacher conceptually very difficult to understand