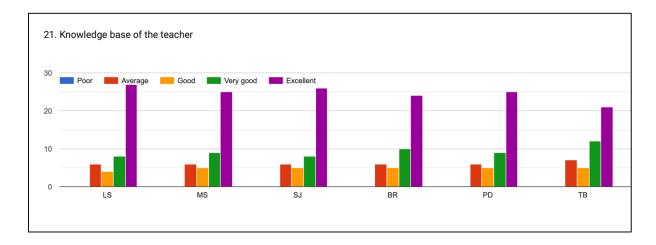

department has a good response from the students.
- 2. The communication between the teacher and studentmust be improved.
- 3. The students feel the commitment of the students should be improved.

#### STUDENT FEEDBACK OF TEACHERS

RG = Ranjit Goswami

PD = Pranab Das





































#### **OBSERVATIONS**

- 1. The faculty members have received outstanding responses from the students.
- 2. The faculties encouraged the students to a great extent by discussing the subject in the class.
- 3. The course outline and lecture outline provided by the faculties is found to be extremely helpful by the students.

#### STUDENT FEEDBACK OF TEACHERS

LS = Dr. Leena Saikia MS = Dr. Minati Sarma SJ = Dr. Seema Jyoti BR = Bikash Rabha PD = Preeti Das TR = Tunija Baro







































#### **OBSERVATIONS**

- 1. The faculties have been found to have very effective communication with the students.
- 2. The students have been assigned a good number of assignments.
- 2. The course outline and lecture outline provided by the faculties is found to be helpful by a vast percentage of the students.