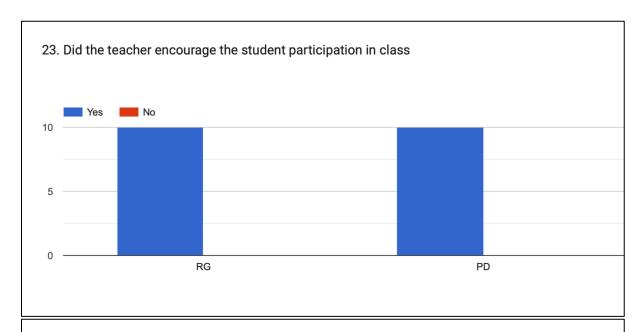

#### 23. Did the teacher encourage the student participation in class

#### STUDENT FEEDBACK OF TEACHERS

RG = Ranjit Goswami

PD = Pranab Das

#### **OBSERVATIONS**

- 1. The faculty members have received outstanding responses from the students.
- 2. The faculties encouraged the students to a great extent by discussing the subject in the class.
- 3. The course outline and lecture outline provided by the faculties is found to be extremely helpful by the students.