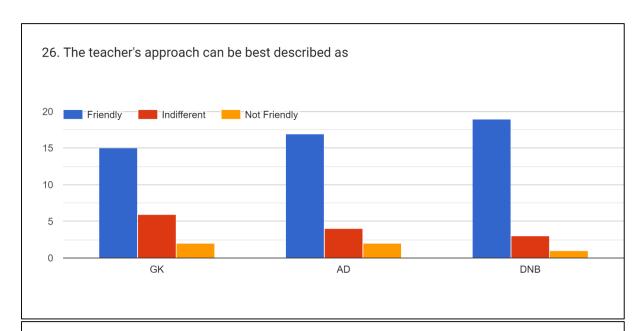

### 25. How helpful was the teacher in advising?

### **STUDENT FEEDBACK ON TEACHER:**

GK = Gagen Kakati AD = Dr. Aparna Devi

AD

DNB

GK