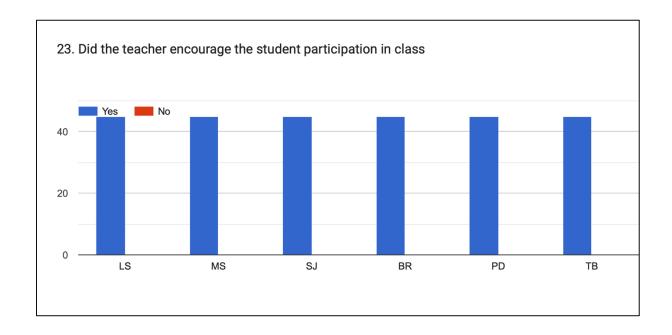

#### 23. Did the teacher encourage the student participation in class

### 23. Did the teacher encourage the student participation in class