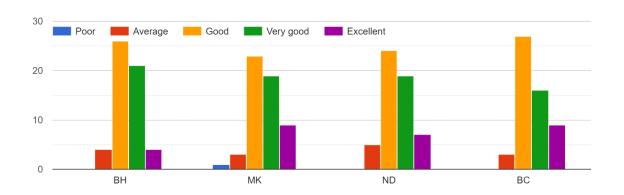

### STUDENT FEEDBACK ON TEACHERS

BH = Bhupen Haloi

MK = Manju Kalita

ND = Nabajyoti Doley

BC = Bhupali Chaliha

#### 13. The alloted syllabus was

14. Was the allotted topic to the teacher conceptually very difficult to understand

#### 15. How well did the teacher prepared for the class?

#### 16. How did the teacher communicate?

#### 17. Interest generated by the teacher

18. Ability to integrate course material with environment/other issues to provide a broader perspective.

#### 19. Accessibility of the teacher in and out of the class

#### 20. Ability to design quizzes/exam/assignment

#### 21. Knowledge base of the teacher

#### 22. Sincerity/commitment of the teacher

#### 23. Did the teacher encourage the student participation in class

#### 24. If yes, which of the following methods were used?

### 25. How helpful was the teacher in advising?

#### 26. The teacher's approach can be best described as

#### 27. How did the teacher provide feedback on your performance

#### 28. Were assignments given to you

### 30. If yes, was it helpful

54 responses

#### 29. Were you provided with a course or lecture outline at the beginning

### 32. Overall Rating

55 responses