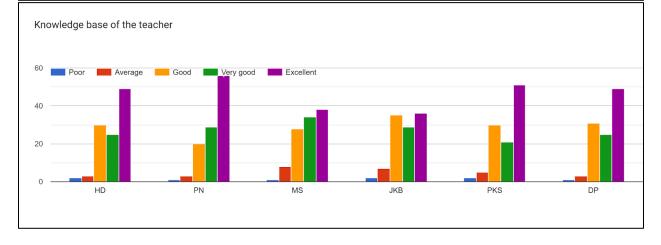

#### STUDENT FEEDBACK ON TEACHERS

HD = Hariman Deka

PN = Dr. Pabitra Kumar Nath

MS = Dr. Mukut Sarma

JKB = Dr, Jayanta Kumar Boruah PKS = Dr. Pranjit Kumar Sarma

DP = Deepa Pradhan

#### 21. Knowledge base of the teacher

#### OBSERVATIONS ON FEEDBACK ON THE FACULTY MEMBERS:

| 1. Fa | iculty mem  | bers receive  | d very goo | d response    | from the stud | dents on an average. |
|-------|-------------|---------------|------------|---------------|---------------|----------------------|
| 2. In | npro vement | t is required | in prepara | tion for clas | sses by some  | faculties.           |