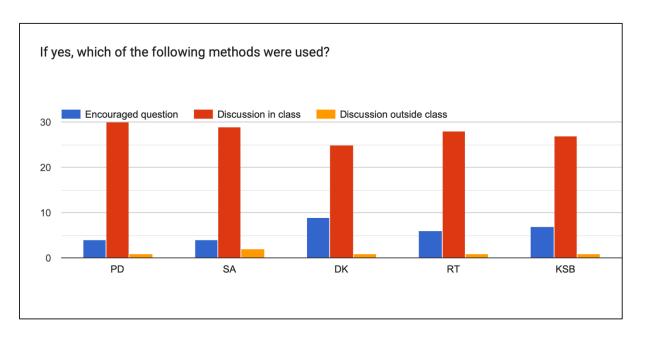

#### 24. If yes, which of the following methods were used?

### 24. If yes, which of the following methods were used?