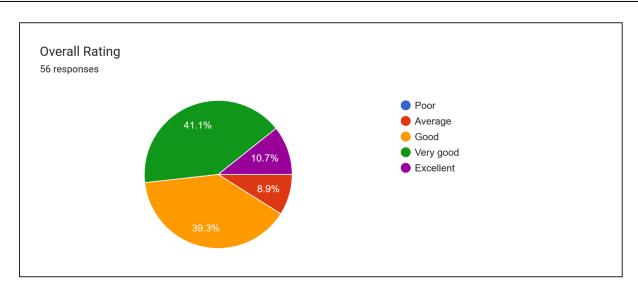

### 32. Overall Rating

55 responses

### Teacher's Name:

APS = Dr. Atul Prashad Sikdar NI = Dr. Nasier Ul Islam PG = Dr. Pankaj Ghosh PLS = Dr. Pallabi Saikia PRS = Priya Sonowal