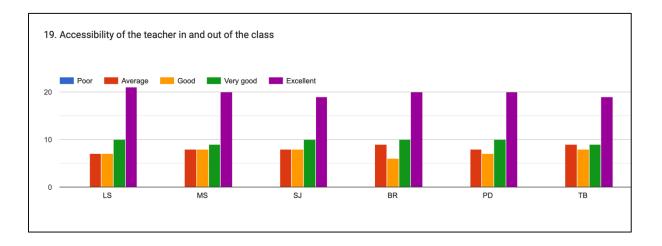

#### 19. Accessibility of the teacher in and out of the class

### 19. Accessibility of the teacher in and out of the class