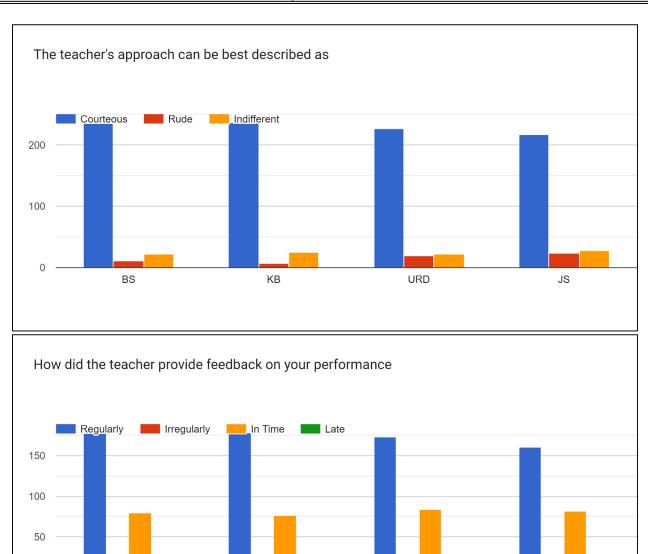

#### 26. The teacher's approach can be best described as

#### 27. How did the teacher provide feedback on your performance

### 27. How did the teacher provide feedback on your performance