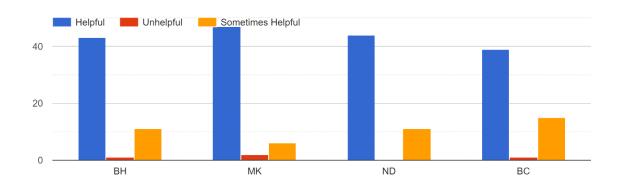

### STUDENT FEEDBACK ON TEACHERS

BH = Bhupen Haloi

MK = Manju Kalita

ND = Nabajyoti Doley

BC = Bhupali Chaliha

### 30. If yes, was it helpful

54 responses