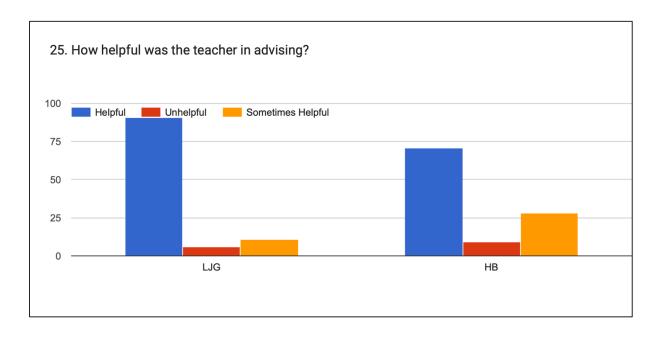

# FEEDBACK REPORT MANGALDAI COLLEGE 2021-22



Prepared By
Feedback Committee
I.Q.A.C
Mangaldai College
2021-22



2021-22

### STUDENT FEEDBACK ON TEACHERS DEPARTMENT OF ARABIC

### **Teacher's Name:**

AU = ASER UDDIN

AQ = DR. ABUL QASIM

MRS = MAHMUDA ROSHMI SIDDIQUA





































### **OBSERVATIONS**

- 1. The faculty members have received outstanding responses from the students.
- 2. The faculties have been found to be very approachable by the students.
- 2. The course outline and lecture outline provided by the faculties is found to be extremely helpful by the students.

### STUDENT FEEDBACK OF TEACHERS

### Teacher's Name

LJG = Lakhyajyoti Gogoi HB = Himakshi Baishya







































### **OBSERVATIONS**

- 1. The faculty members have received outstanding responses from the students.
- 2. The faculties were able to integrate the course material in a broader perspective.
- 3. The course outline and lecture outline provided by the faculties is not found to be extremely helpful by the students.

### STUDENT FEEDBACK ON TEACHERS

### **Teacher's Name**

PD = Dr. Prativa Deka

SA = Dr. Sahabuddin Ahmed DK = Dr.Debashree Kakati RT = Dr. Rajreepa Talukdar KSB = Kuntala Sarma Bordoloi







































### **OBSERVATIONS**

- 1. The faculty members have received outstanding responses from the students.
- 2. All the faculties were easily accessible and was founded to be friendly by the students.
- 3. The course outline and lecture outline prov