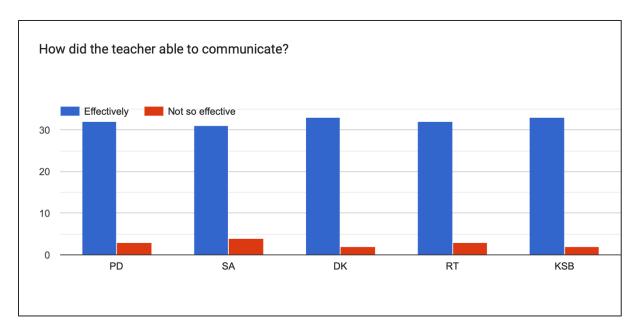

approachable by the students.
- 2. The course outline and lecture outline provided by the faculties is found to be extremely helpful by the students.

### STUDENT FEEDBACK OF TEACHERS

### Teacher's Name

LJG = Lakhyajyoti Gogoi HB = Himakshi Baishya







































### **OBSERVATIONS**

- 1. The faculty members have received outstanding responses from the students.
- 2. The faculties were able to integrate the course material in a broader perspective.
- 3. The course outline and lecture outline provided by the faculties is not found to be extremely helpful by the students.

### STUDENT FEEDBACK ON TEACHERS

### **Teacher's Name**

PD = Dr. Prativa Deka

SA = Dr. Sahabuddin Ahmed DK = Dr.Debashree Kakati RT = Dr. Rajreepa Talukdar KSB = Kuntala Sarma Bordoloi







































### **OBSERVATIONS**

- 1. The faculty members have received outstanding responses from the students.
- 2. All the faculties were easily accessible and was founded to be friendly by the students.
- 3. The course outline and lecture outline provided by the faculties have the potential to be fully helpful by the students.

### STUDENTS FEEDBACK ON TEACHER

### Teacher's Name:

APS = Dr. Atul Prashad Sikdar NI = Dr. Nasier Ul Islam PG = Dr. Pankaj Ghosh PLS = Dr. Pallabi Saikia PRS = Priya Sonowal

































#### Observations:

All faculty members are effectively teaching with student friendly approach.

#### **Students Feedback on Teachers:**

DK = Dipjyoti Kalita

HD = Hiren Deka

























| OBSERVATIONS ON FEEDBACK ON THE