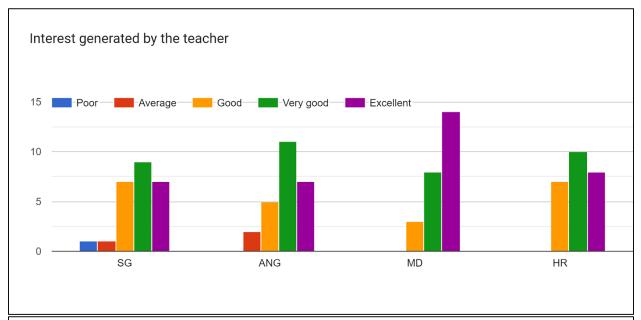

#### 17. Interest generated by the teacher

18. Ability to integrate course material with environment/other issues to provide a broader perspective.

#### **OBSERVATIONS ON FEEDBACK ON THE FACULTY MEMBERS:**

- 1. Faculty members received good response from the students.
- 2. Allotted topic needs to be made more understandable by some faculty members.
- 3. Improvement is required in preparing more before class by some faculty members.
- 4. Some faculty members needs to provide more helpful advice with a friendly approach.

#### **OBSERVATIONS ON FEEDBACK ON THE FACULTY MEMBERS:**

- 1. Faculty members received good response from the students.
- 2. Preparation for class by some faculty members needs to be increased.
- 3. Interest on the course should be increased by faculty members.
- 4. Feedback on performance to be provided regularly.

### **OBSERVATIONS ON FEEDBACK ON THE FACULTY MEMBERS:**

- 1. Faculty members received good response from the students.
- 2. Preparation for class by some faculty members needs to be increased.
- 3. Interest on the course should be increased by faculty members.
- 4. Feedback on performance to be provided regularly.