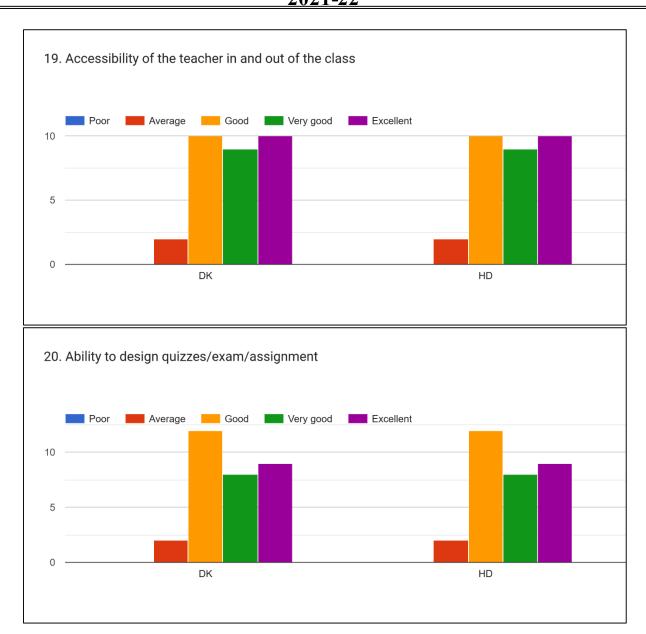

#### 19. Accessibility of the teacher in and out of the class

#### 20. Ability to design quizzes/exam/assignment