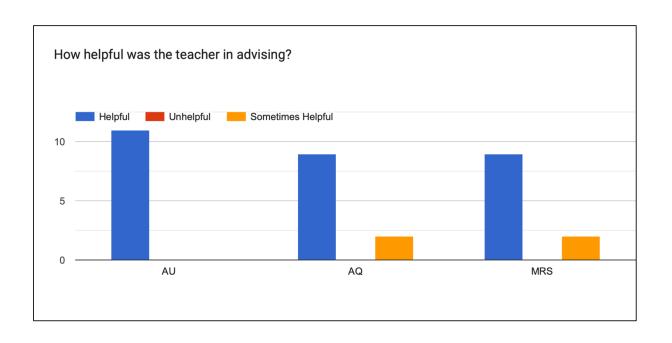

# FEEDBACK REPORT MANGALDAI COLLEGE 2021-22



Prepared By
Feedback Committee
I.Q.A.C
Mangaldai College
2021-22



2021-22

### STUDENT FEEDBACK ON TEACHERS DEPARTMENT OF ARABIC

### **Teacher's Name:**

AU = ASER UDDIN

AQ = DR. ABUL QASIM

MRS = MAHMUDA ROSHMI SIDDIQUA





































### **OBSERVATIONS**

- 1. The faculty members have received outstanding responses from the students.
- 2. The faculties have been found to be very approachable by the students.
- 2. The course outline and lecture outline provided by the faculties is found to be extremely helpful by the students.

### STUDENT FEEDBACK OF TEACHERS

### Teacher's Name

LJG = Lakhyajyoti Gogoi HB = Himakshi Baishya







































### **OBSERVATIONS**

- 1. The faculty members have received outstanding responses from the students.
- 2. The faculties were able to integrate the course material in a broader perspective.
- 3. The course outline and lecture outline provided by the faculties is not found to be extremely helpful by the students.

### STUDENT FEEDBACK ON TEACHERS