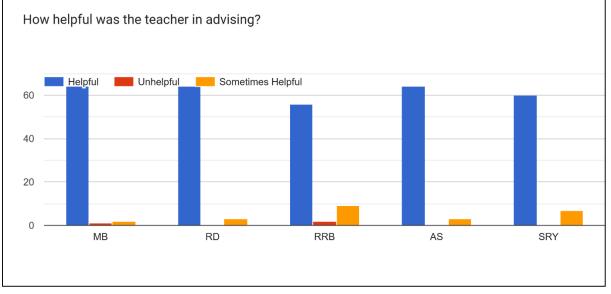

#### **Student Feedback on Teachers:**

MB = Manimugdha Barthakur

RD = Dr. Runjun Devi

RRB = Rupa Rani Bhuyan

AS = Agnisikha Sarma

SRY = Sultana Rezuwana Yasmin

### 25. How helpful was the teacher in advising?