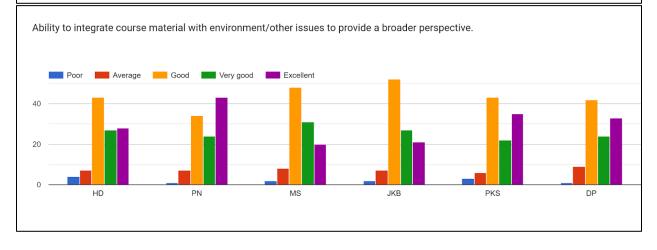

#### STUDENT FEEDBACK ON TEACHERS

HD = Hariman Deka

PN = Dr. Pabitra Kumar Nath

MS = Dr. Mukut Sarma

JKB = Dr, Jayanta Kumar Boruah PKS = Dr. Pranjit Kumar Sarma

DP = Deepa Pradhan

#### OBSERVATIONS ON FEEDBACK ON THE FACULTY MEMBERS:

| 1. Fa | iculty mem  | bers receive  | d very goo | d response    | from the stud | dents on an average. |
|-------|-------------|---------------|------------|---------------|---------------|----------------------|
| 2. In | npro vement | t is required | in prepara | tion for clas | sses by some  | faculties.           |

#### 17. Interest generated by the teacher

18. Ability to integrate course material with environment/other issues to provide a broader perspective.