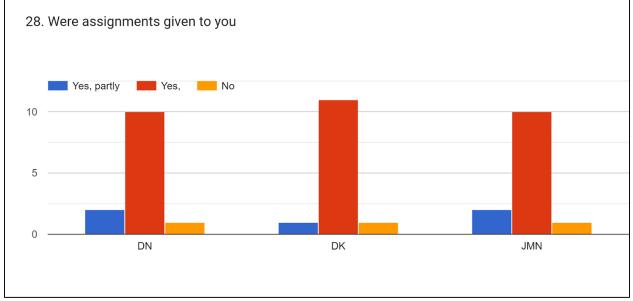

e students.
- 2. Inclusive approach in teaching must be adopted by all the faculties for better result.

2021-22

### **Student Feedback on Teachers:**

IN = Issaram Nath
BD = Dr. Barnali Deka
AT = Dr. Anupam Thakuria

KK = Kabita Kalita

AS = Anindita Sahariah



























<u>2021-22</u>





2021-22





### OBSERVATIONS ON FEEDBACK ON THE FACULTY MEMBERS

- 1. The Department faculty members have excellent response from the students.
- 2. The use of English is to be given emphasis in the class as pointed out by some respondents.
- 3. As a whole, the Department is functioning to its best with good responses from the students.

#### STUDENT FEEDBACK ON TEACHERS

DN = Debajit Nath

DK = Dimbeswar Kalita

JMN = Jintumoni Kalita





















DK

JMN

DN







DK

DN





2021-22



31. If you have other comments to offer on the course and the instructor you may do so below.2 responses

Teachers should discuss how to prepare for entrance exams Very good



### **OBSERVATIONS ON FEEDBACK ON THE FACULTY MEMBERS:**

- 1. Faculty members received good response from the students.
- 2. Preparation for class by some faculty members needs to be increased.
- 3. Interest on the course should be increased by faculty members.
- 4. Feedback on performance to be provided regularly.

### STUDENT FEEDBACK ON TEACHERS

BH = Bhupen Haloi

MK = Manju Kalita

ND = Nabajyoti Doley

BC = Bhupali Chaliha

#### 13. The alloted syllabus was



14. Was the allotted topic to the teacher conceptually very difficult to understand



### 15. How well did the teacher prepared for the c