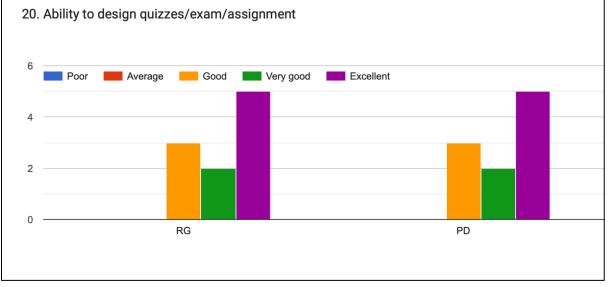

#### 20. Ability to design quizzes/exam/assignment

#### STUDENT FEEDBACK OF TEACHERS

RG = Ranjit Goswami

PD = Pranab Das

#### **OBSERVATIONS**

- 1. The faculty members have received outstanding responses from the students.
- 2. The faculties encouraged the students to a great extent by discussing the subject in the class.
- 3. The course outline and lecture outline provided by the faculties is found to be extremely helpful by the students.