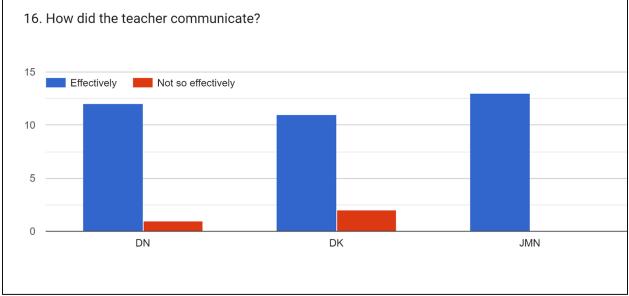

#### STUDENT FEEDBACK ON TEACHERS

DN = Debajit Nath

DK = Dimbeswar Kalita

JMN = Jintumoni Kalita

DK

JMN

DN

DK

#### 16. How did the teacher communicate?