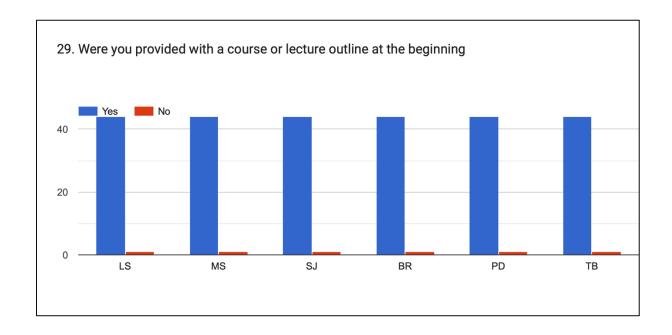

#### 29. Were you provided with a course or lecture outline at the beginning

#### **OBSERVATIONS**

- 1. The faculties have been found to have very effective communication with the students.
- 2. The students have been assigned a good number of assignments.
- 2. The course outline and lecture outline provided by the faculties is found to be helpful by a vast percentage of the students.