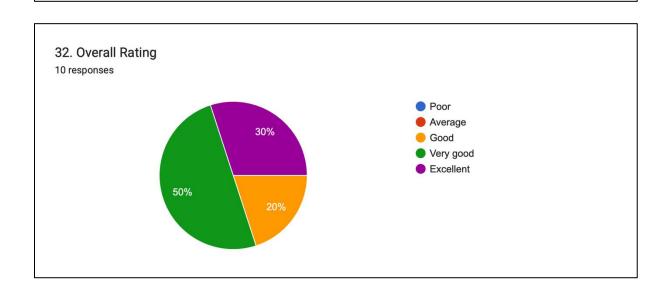

ULTY MEMBERS

- 1. The Department faculty members have excellent response from the students.
- 2. The use of English is to be given emphasis in the class as pointed out by some respondents.
- 3. As a whole, the Department is functioning to its best with good responses from the students.

### **STUDENT FEEDBACK ON TEACHER:**

GK = Gagen Kakati AD = Dr. Aparna Devi



















AD

DNB

GK













#### OBSERVATIONS ON FEEDBACK ON THE FACULTY MEMBERS

- 1. The Faculty members of the department has a good response from the students.
- 2. The communication between the teacher and studentmust be improved.
- 3. The students feel the commitment of the students should be improved.

#### STUDENT FEEDBACK OF TEACHERS

RG = Ranjit Goswami

PD = Pranab Das





































#### **OBSERVATIONS**

- 1. The faculty members have received outstanding responses from the students.
- 2. The faculties encouraged the students to a great extent by discussing the subject in the class.
- 3. The course outline and lecture outline provided by the faculties is found to be extremely helpful by the students.

#### STUDENT FEEDBACK OF TEACHERS

LS = Dr. Leena Saikia MS = Dr. Minati Sarma SJ = Dr. Seema Jyoti BR = Bikash Rabha PD = Preeti Das TR = Tunija Baro







































#### **OBSERVATIONS**

- 1. The faculties have been found to have very effective communication with the students.
- 2. The students have been assigned a good number of assignments.
- 2. The course outline and lecture outline provided by the faculties is found to be helpful by a vast