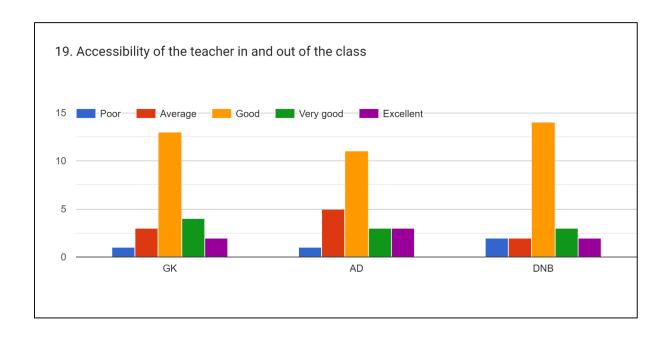

#### 19. Accessibility of the teacher in and out of the class

### 19. Accessibility of the teacher in and out of the class

### **STUDENT FEEDBACK ON TEACHER:**

GK = Gagen Kakati AD = Dr. Aparna Devi

AD

DNB

GK

#### OBSERVATIONS ON FEEDBACK ON THE FACULTY MEMBERS

- 1. The Faculty members of the department has a good response from the students.
- 2. The communication between the teacher and studentmust be improved.
- 3. The students feel the commitment of the students should be improved.