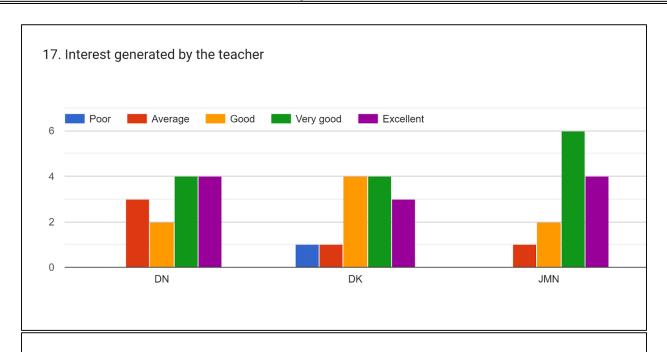

#### STUDENT FEEDBACK ON TEACHERS

DN = Debajit Nath

DK = Dimbeswar Kalita

JMN = Jintumoni Kalita

DK

JMN

DN

DK

#### 17. Interest generated by the teacher

18. Ability to integrate course material with environment/other issues to provide a broader perspective.