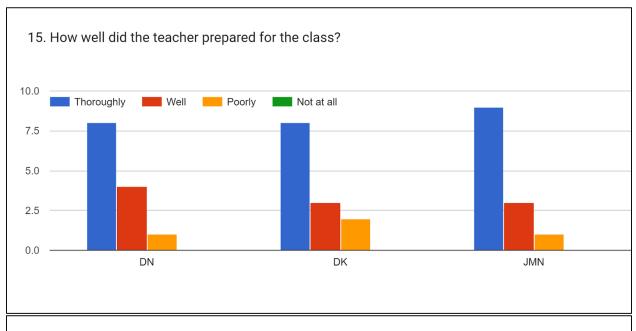

#### STUDENT FEEDBACK ON TEACHERS

DN = Debajit Nath

DK = Dimbeswar Kalita

JMN = Jintumoni Kalita

DK

JMN

DN

DK

#### 15. How well did the teacher prepared for the class?

### 15. How well did the teacher prepared for the class?