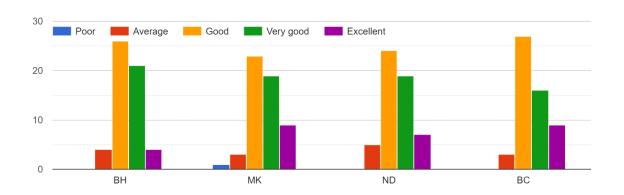

below.2 responses

Teachers should discuss how to prepare for entrance exams Very good



#### **OBSERVATIONS ON FEEDBACK ON THE FACULTY MEMBERS:**

- 1. Faculty members received good response from the students.
- 2. Preparation for class by some faculty members needs to be increased.
- 3. Interest on the course should be increased by faculty members.
- 4. Feedback on performance to be provided regularly.

### STUDENT FEEDBACK ON TEACHERS

BH = Bhupen Haloi

MK = Manju Kalita

ND = Nabajyoti Doley

BC = Bhupali Chaliha

#### 13. The alloted syllabus was



14. Was the allotted topic to the teacher conceptually very difficult to understand



#### 15. How well did the teacher prepared for the class?



#### 16. How did the teacher communicate?



#### 17. Interest generated by the teacher



18. Ability to integrate course material with environment/other issues to provide a broader perspective.



#### 19. Accessibility of the teacher in and out of the class



#### 20. Ability to design quizzes/exam/assignment



#### 21. Knowledge base of the teacher



#### 22. Sincerity/commitment of the teacher



#### 23. Did the teacher encourage the student participation in class



#### 24. If yes, which of the following methods were used?



### 25. How helpful was the teacher in advising?



#### 26. The teacher's approach can be best described as



#### 27. How did the teacher provide feedback on your performance



#### 28. Were assignments given to you



### 30. If yes, was it helpful

54 responses



#### 29. Were you provided with a course or lecture outline at the beginnin