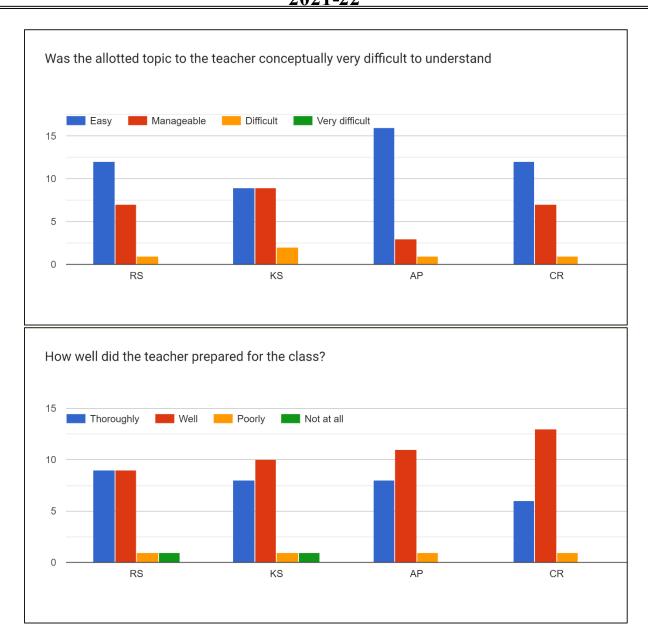

### **Students Feedback on Teachers:**

RS = Dr. Ranjan Sarma

KS = Dr. Kangkan Sarma

AP = Dr. Ananya Phukan

CR = Chayanika Rabha

#### 13. The alloted syllabus was

14. Was the allotted topic to the teacher conceptually very difficult to understand

### 15. How well did the teacher prepared for the class?