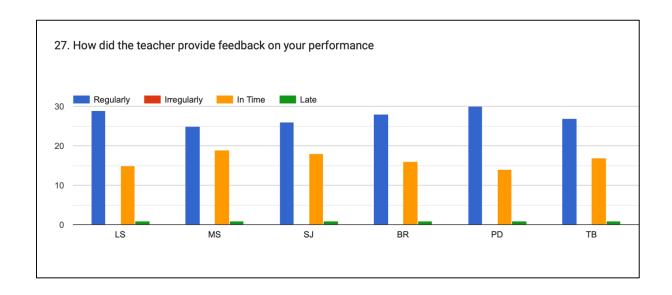

has a good response from the students.
- 2. The communication between the teacher and studentmust be improved.
- 3. The students feel the commitment of the students should be improved.

#### STUDENT FEEDBACK OF TEACHERS

RG = Ranjit Goswami

PD = Pranab Das





































#### **OBSERVATIONS**

- 1. The faculty members have received outstanding responses from the students.
- 2. The faculties encouraged the students to a great extent by discussing the subject in the class.
- 3. The course outline and lecture outline provided by the faculties is found to be extremely helpful by the students.

#### STUDENT FEEDBACK OF TEACHERS

LS = Dr. Leena Saikia MS = Dr. Minati Sarma SJ = Dr. Seema Jyoti BR = Bikash Rabha PD = Preeti Das TR = Tunija Baro







































#### **OBSERVATIONS**

- 1. The faculties have been found to have very effective communication with the students.
- 2. The students have been assigned a good number of assignments.
- 2. The course outline and lecture outline provided by the faculties is found to be helpful by a vast percentage of the students.