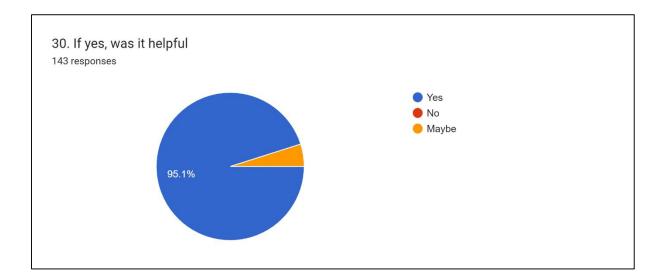

--|--------------|---------------|-----------|-----------------|------------|---------|------------|
|---|--------------|---------------|-----------|-----------------|------------|---------|------------|

### **Students Feedback on Teachers:**

RS = Dr. Ranjan Sarma

KS = Dr. Kangkan Sarma

AP = Dr. Ananya Phukan

CR = Chayanika Rabha

























### OBSERVATIONS ON FEEDBACK ON THE FACULTY MEMBERS

- 1. Faculty members of the Department have a good response from the students.
- 2. Inclusive approach in teaching must be adopted by all the faculties for better result.

2021-22

### **Student Feedback on Teachers:**

IN = Issaram Nath
BD = Dr. Barnali Deka
AT = Dr. Anupam Thakuria

KK = Kabita Kalita

AS = Anindita Sahariah



























<u>2021-22</u>





2021-22





### OBSERVATIONS ON FEEDBACK ON THE FACULTY MEMBERS

- 1. The Department faculty members have excellent response from the students.
- 2. The use of English is to be given emphasis in the class as pointed out by some respondents.
- 3. As a whole, the Department is functioning to its best with good responses from the students.

### **STUDENT FEEDBACK ON TEACHER:**

GK = Gagen Kakati AD = Dr. Aparna Devi



















AD

DNB

GK













#### OBSERVATIONS ON FEEDBACK ON THE FACULTY MEMBERS

- 1. The Faculty members of the department has a good response from the students.
- 2. The communication between the teacher and studentmust be improved.
- 3. The students feel the commitment of the students should be improved.

#### STUDENT FEEDBACK OF TEACHERS

RG = Ranjit Goswami

PD = Pra