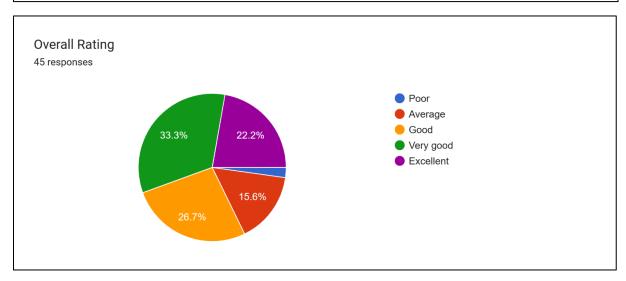

|                                                                                                                                                        |
|                                                  |                                                                                                                                                        |
|                                                  |                                                                                                                                                        |

#### **Students Feedback on Teacher:**

SB = Dr. Santosh Borkakati

US = Umesh Sarma HS = Himraj Sandilya MRK = Murshidara Khanam









2021-22







HS

MRK

US







2021-22



















#### **OBSERVATIONS ON FEEDBACK ON THE FACULTY MEMBERS:**

- 1. The faculty members have received very good response from the students.
- 2. Improvement is required on providing the course outline by all the faculties.

#### STUDENT FEEDBACK ON TEACHERS

BS = BABITA SARMA

KB = DR. KUNJALATA BARUAH URD = DR. USHARANI DEKA JS = JYOTIPRIYA SAIKIA













2021-22









2021-22





2021-22



ΚB

URD

JS

BS

2021-22







#### **OBSERVATIONS ON FEEDBACK ON THE FACULTY MEMBERS:**

- 1. Faculty members received good response from the students.
- 2. The faculty needs to enhance their ability to integrate course materials with environment or other issues for a broader perspective.
- 3. More assignments needs to be given.

#### **Student Feedback on Teachers:**

MB = Manimugdha Barthak