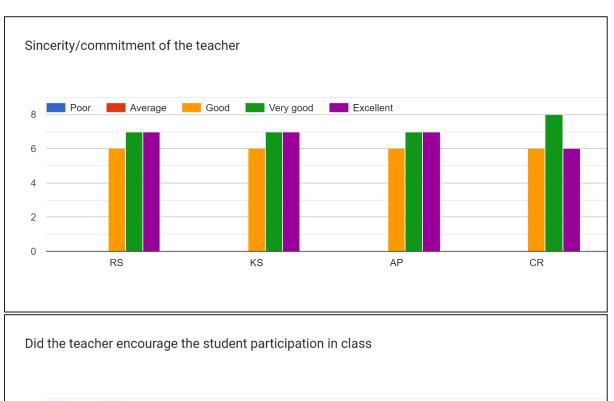

#### 22. Sincerity/commitment of the teacher

#### 23. Did the teacher encourage the student participation in class

### 23. Did the teacher encourage the student participation in class