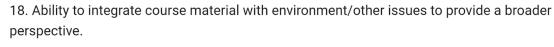

#### STUDENT FEEDBACK ON TEACHERS

DN = Debajit Nath

DK = Dimbeswar Kalita

JMN = Jintumoni Kalita

DK

JMN

DN

DK

DN

2021-22

31. If you have other comments to offer on the course and the instructor you may do so below.2 responses

Teachers should discuss how to prepare for entrance exams Very good

#### 17. Interest generated by the teacher

18. Ability to integrate course material with environment/other issues to provide a broader perspective.