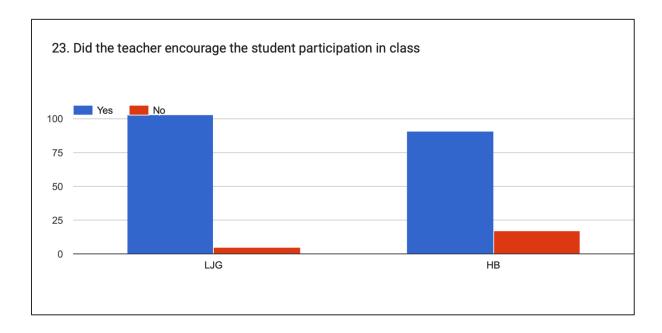

#### 23. Did the teacher encourage the student participation in class

### 23. Did the teacher encourage the student participation in class