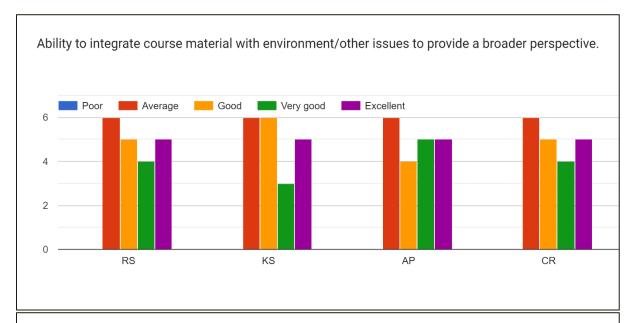

#### 17. Interest generated by the teacher

18. Ability to integrate course material with environment/other issues to provide a broader perspective.

### 19. Accessibility of the teacher in and out of the class