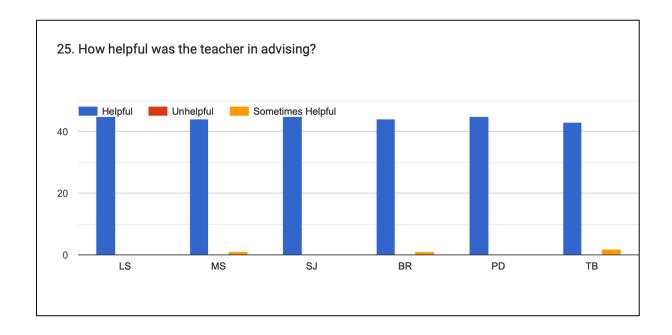

ent has a good response from the students.
- 2. The communication between the teacher and studentmust be improved.
- 3. The students feel the commitment of the students should be improved.

#### STUDENT FEEDBACK OF TEACHERS

RG = Ranjit Goswami

PD = Pranab Das





































#### **OBSERVATIONS**

- 1. The faculty members have received outstanding responses from the students.
- 2. The faculties encouraged the students to a great extent by discussing the subject in the class.
- 3. The course outline and lecture outline provided by the faculties is found to be extremely helpful by the students.

#### STUDENT FEEDBACK OF TEACHERS

LS = Dr. Leena Saikia MS = Dr. Minati Sarma SJ = Dr. Seema Jyoti BR = Bikash Rabha PD = Preeti Das TR = Tunija Baro







































#### **OBSERVATIONS**

- 1. The faculties have been found to have very effective communication with the students.
- 2. The students have been assigned a good number of assignments.
- 2. The course outline and lecture outline provided by the faculties is found to be helpful by a vast percentage of the students.