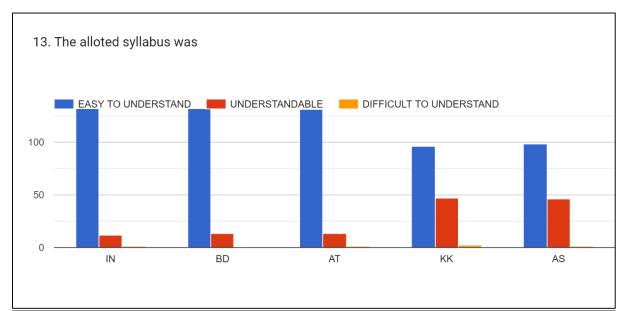

#### 13. The alloted syllabus was

14. Was the allotted topic to the teacher conceptually very difficult to understand