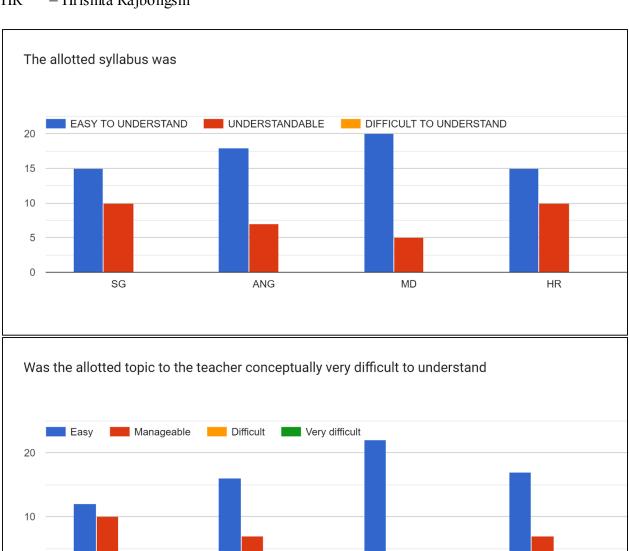

#### STUDENT FEEDBACK ON TEACHERS

SG = Dr. Sangeeta Gogoi

ANG = Dr. Angiras MD = Dr. Mridul Deka HR = Hrishita Rajbongshi

SG

ANG

MD

HR

ANG

MD

HR

SG

#### 13. The alloted syllabus was

14. Was the allotted topic to the teacher conceptually very difficult to understand

#### **OBSERVATIONS ON FEEDBACK ON THE FACULTY MEMBERS:**

- 1. Faculty members received good response from the students.
- 2. Allotted topic needs to be made more understandable by some faculty members.
- 3. Improvement is required in preparing more before class by some faculty members.
- 4. Some faculty members needs to provide more helpful advice with a friendly approach.