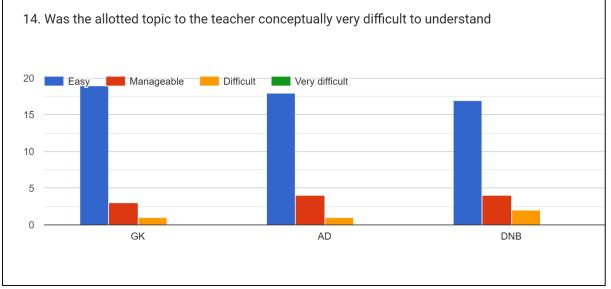

### **STUDENT FEEDBACK ON TEACHER:**

GK = Gagen Kakati AD = Dr. Aparna Devi

AD

DNB

GK

#### 13. The alloted syllabus was

14. Was the allotted topic to the teacher conceptually very difficult to understand

#### OBSERVATIONS ON FEEDBACK ON THE FACULTY MEMBERS

- 1. The Faculty members of the department has a good response from the students.
- 2. The communication between the teacher and studentmust be improved.
- 3. The students feel the commitment of the students should be improved.