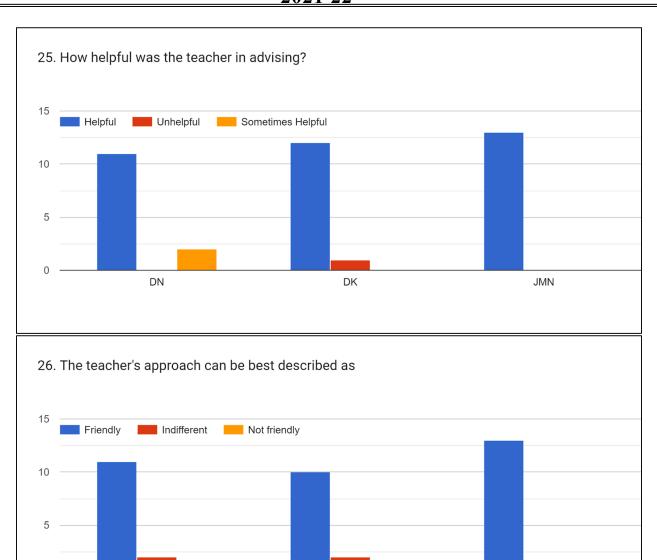

### 25. How helpful was the teacher in advising?

#### 26. The teacher's approach can be best described as