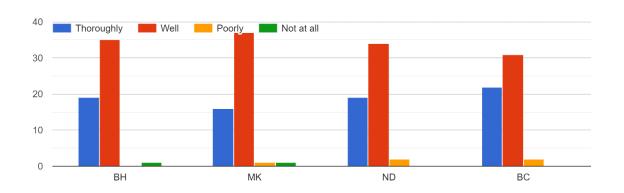

22



31. If you have other comments to offer on the course and the instructor you may do so below.2 responses

Teachers should discuss how to prepare for entrance exams Very good



### **OBSERVATIONS ON FEEDBACK ON THE FACULTY MEMBERS:**

- 1. Faculty members received good response from the students.
- 2. Preparation for class by some faculty members needs to be increased.
- 3. Interest on the course should be increased by faculty members.
- 4. Feedback on performance to be provided regularly.

### STUDENT FEEDBACK ON TEACHERS

BH = Bhupen Haloi

MK = Manju Kalita

ND = Nabajyoti Doley

BC = Bhupali Chaliha

#### 13. The alloted syllabus was



14. Was the allotted topic to the teacher conceptually very difficult to understand



### 15. How well did the teacher prepared for the class?



#### 16. How did the teacher communicate?



#### 17. Interest generated by the teacher



18. Ability to integrate course material with environment/other issues to provide a broader perspective.



### 19. Accessibility of the teacher in and out of the class



#### 20. Ability to design quizzes/exam/assignment



### 21. Knowledge base of the teacher



#### 22. Sincerity/commitment of the teacher



### 23. Did the teacher encourage the student participation in class



### 24. If yes, which of the following methods were used?



### 25. How helpful was the teacher in advising?



#### 26. The teacher's approach can be best described as



### 27. How did the teacher provide feedback on your performance



### 28. Were assignments given to you



### 30. If yes, was it helpful

54 res