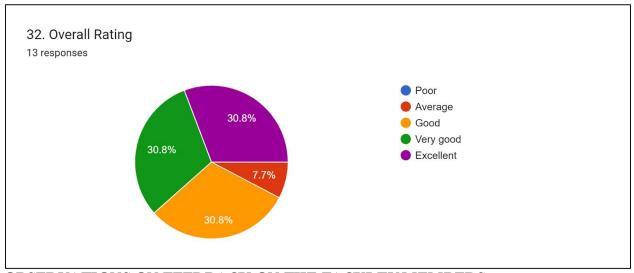

Deka
AT = Dr. Anupam Thakuria

KK = Kabita Kalita

AS = Anindita Sahariah



























<u>2021-22</u>





2021-22





### OBSERVATIONS ON FEEDBACK ON THE FACULTY MEMBERS

- 1. The Department faculty members have excellent response from the students.
- 2. The use of English is to be given emphasis in the class as pointed out by some respondents.
- 3. As a whole, the Department is functioning to its best with good responses from the students.

#### STUDENT FEEDBACK ON TEACHERS

DN = Debajit Nath

DK = Dimbeswar Kalita

JMN = Jintumoni Kalita





















DK

JMN

DN







DK

DN





2021-22



31. If you have other comments to offer on the course and the instructor you may do so below.2 responses

Teachers should discuss how to prepare for entrance exams Very good



### **OBSERVATIONS ON FEEDBACK ON THE FACULTY MEMBERS:**

- 1. Faculty members received good response from the students.
- 2. Preparation for class by some faculty members needs to be increased.
- 3. Interest on the course should be increased by faculty members.
- 4. Feedback on performance to be provided regularly.

### STUDENT FEEDBACK ON TEACHERS

BH = Bhupen Haloi

MK = Manju Kalita

ND = Nabajyoti Doley

BC = Bhupali Chaliha

#### 13. The alloted syllabus was



14. Was the allotted topic to the teacher conceptually very difficult to understand



### 15. How well did the teacher prepared for the class?



#### 16. How did the teacher communicate?



#### 17. Interest generated by the teacher



18. Ability to integrate course material with environment/other issues to provide a broa