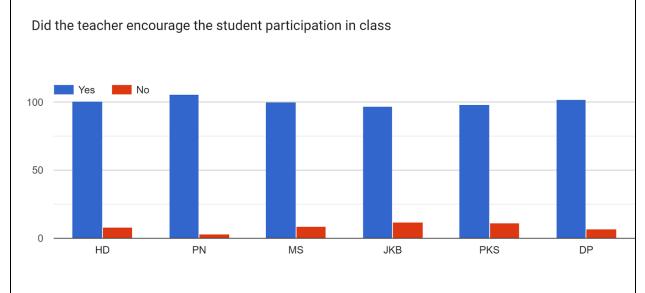

#### STUDENT FEEDBACK ON TEACHERS

HD = Hariman Deka

PN = Dr. Pabitra Kumar Nath

MS = Dr. Mukut Sarma

JKB = Dr, Jayanta Kumar Boruah PKS = Dr. Pranjit Kumar Sarma

DP = Deepa Pradhan

#### 23. Did the teacher encourage the student participation in class

#### OBSERVATIONS ON FEEDBACK ON THE FACULTY MEMBERS:

| 1. Fa | iculty mem  | bers receive  | d very goo | d response    | from the stud | dents on an average. |
|-------|-------------|---------------|------------|---------------|---------------|----------------------|
| 2. In | npro vement | t is required | in prepara | tion for clas | sses by some  | faculties.           |