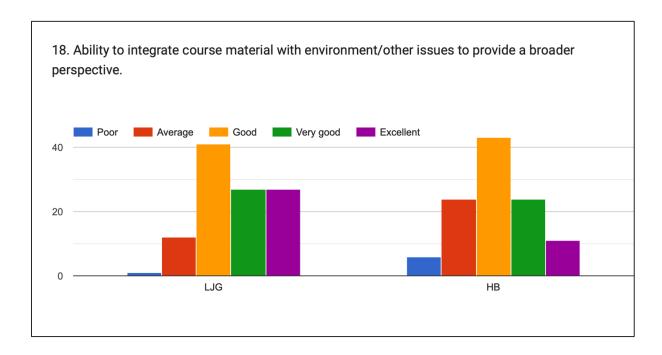

#### 17. Interest generated by the teacher

18. Ability to integrate course material with environment/other issues to provide a broader perspective.