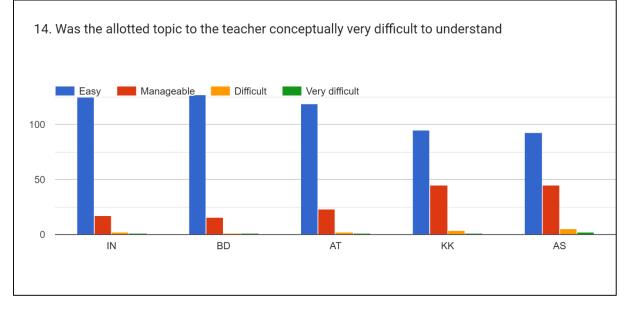

#### 13. The alloted syllabus was

14. Was the allotted topic to the teacher conceptually very difficult to understand

### **Student Feedback on Teachers:**

IN = Issaram Nath
BD = Dr. Barnali Deka
AT = Dr. Anupam Thakuria

KK = Kabita Kalita

AS = Anindita Sahariah

<u>2021-22</u>

2021-22