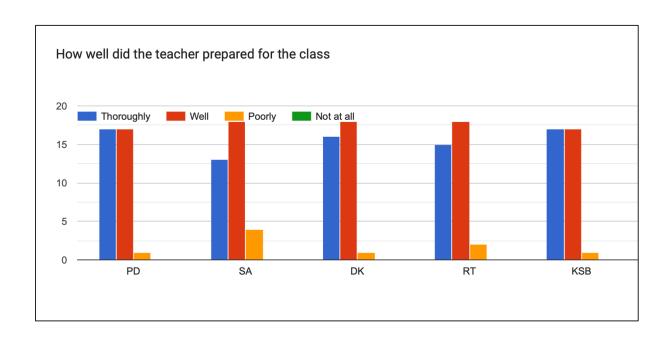

#### 15. How well did the teacher prepared for the class?

### 15. How well did the teacher prepared for the class?