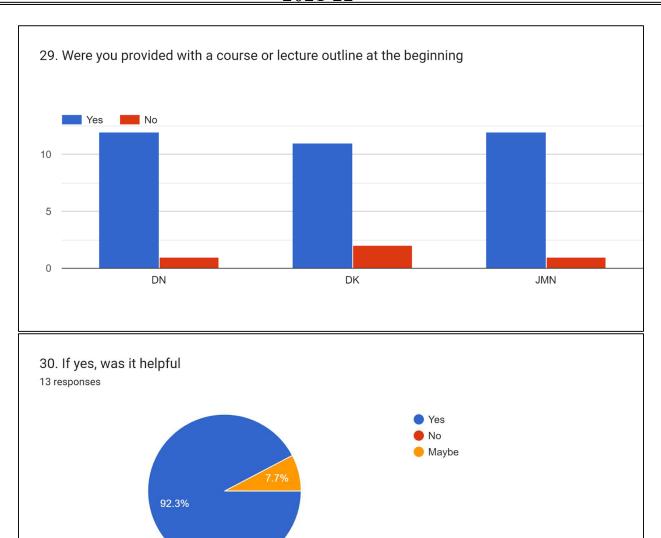

#### 29. Were you provided with a course or lecture outline at the beginning

### 30. If yes, was it helpful

54 responses