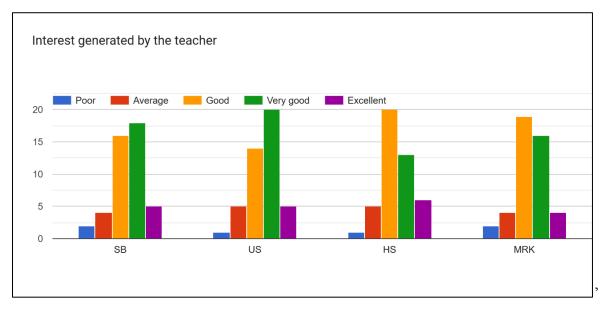

#### **Students Feedback on Teacher:**

SB = Dr. Santosh Borkakati

US = Umesh Sarma HS = Himraj Sandilya MRK = Murshidara Khanam

2021-22

HS

MRK

US

2021-22

#### **OBSERVATIONS ON FEEDBACK ON THE FACULTY MEMBERS:**

- 1. The faculty members have received very good response from the students.
- 2. Improvement is required on providing the course outline by all the faculties.

#### 17. Interest generated by the teacher

18. Ability to integrate course material with environment/other issues to provide a broader perspective.