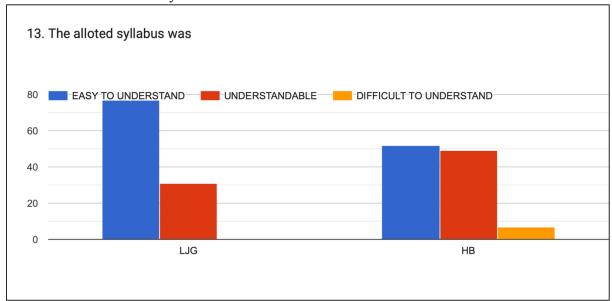

#### 13. The alloted syllabus was

14. Was the allotted topic to the teacher conceptually very difficult to understand