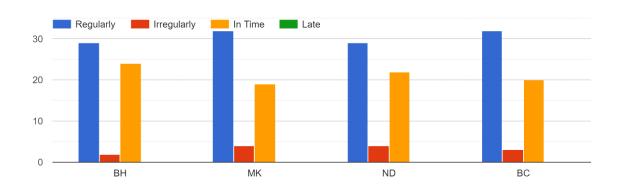

#### 13. The alloted syllabus was

14. Was the allotted topic to the teacher conceptually very difficult to understand

### 15. How well did the teacher prepared for the class?