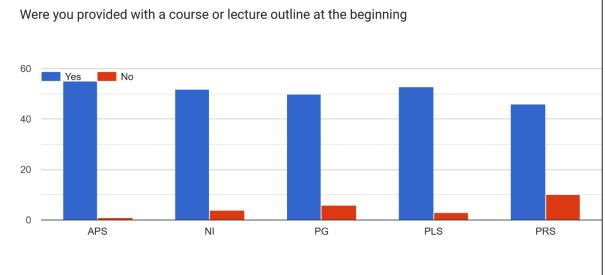

#### 29. Were you provided with a course or lecture outline at the beginning

### Teacher's Name:

APS = Dr. Atul Prashad Sikdar NI = Dr. Nasier Ul Islam PG = Dr. Pankaj Ghosh PLS = Dr. Pallabi Saikia PRS = Priya Sonowal