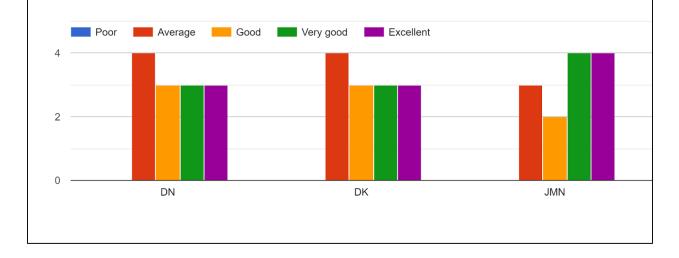

--------|
| 2. In | npro vement | t is required | in prepara | tion for clas | sses by some  | faculties.           |

#### STUDENT FEEDBACK ON TEACHERS

SG = Dr. Sangeeta Gogoi

ANG = Dr. Angiras MD = Dr. Mridul Deka HR = Hrishita Rajbongshi

SG



ANG

MD

HR























ANG

MD

HR

SG







#### **OBSERVATIONS ON FEEDBACK ON THE FACULTY MEMBERS:**

- 1. Faculty members received good response from the students.
- 2. Allotted topic needs to be made more understandable by some faculty members.
- 3. Improvement is required in preparing more before class by some faculty members.
- 4. Some faculty members needs to provide more helpful advice with a friendly approach.

#### STUDENT FEEDBACK ON TEACHERS

DN = Debajit Nath

DK = Dimbeswar Kalita

JMN = Jintumoni Kalita





















DK

JMN

DN







DK

DN





2021-22



31. If you have other comments to offer on the course and the instructor you may do so below.2 responses

Teachers should discuss how to prepare for entrance exams Very good



#### **OBSERVATIONS ON FEEDBACK ON THE FACULTY MEMBERS:**

- 1. Faculty members received good response from the students.
- 2. Preparation for class by some faculty members needs to be increased.
- 3. Interest on the course should be increased by faculty members.
- 4. Feedback on performance to be provided regularly.

### STUDENT FEEDBACK ON TEACHERS

BH = Bhupen Haloi

MK = Manju Kalita

ND = Nabajyoti Doley

BC = Bhupali Chaliha

#### 13. The alloted syllabus was



14. Was the allotted topic to the teacher conceptually very difficult to understand



#### 15. How