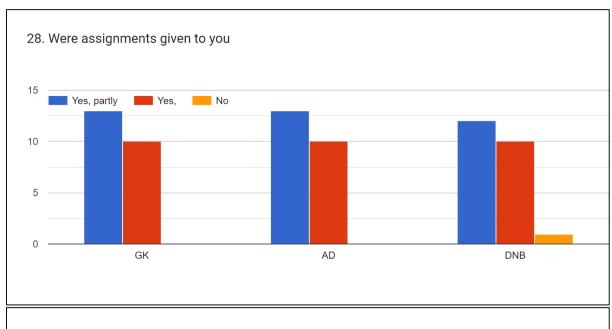

#### 28. Were assignments given to you

### **STUDENT FEEDBACK ON TEACHER:**

GK = Gagen Kakati AD = Dr. Aparna Devi

AD

DNB

GK

#### OBSERVATIONS ON FEEDBACK ON THE FACULTY MEMBERS

- 1. The Faculty members of the department has a good response from the students.
- 2. The communication between the teacher and studentmust be improved.
- 3. The students feel the commitment of the students should be improved.