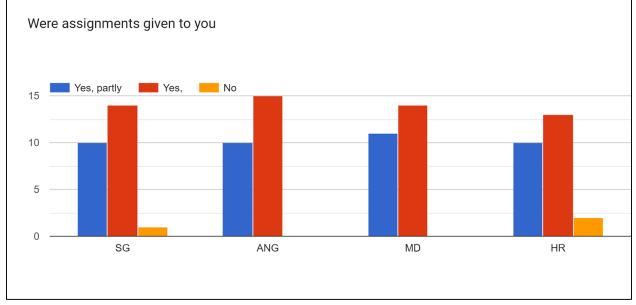

#### STUDENT FEEDBACK ON TEACHERS

SG = Dr. Sangeeta Gogoi

ANG = Dr. Angiras MD = Dr. Mridul Deka HR = Hrishita Rajbongshi

SG

ANG

MD

HR

ANG

#### 28. Were assignments given to you