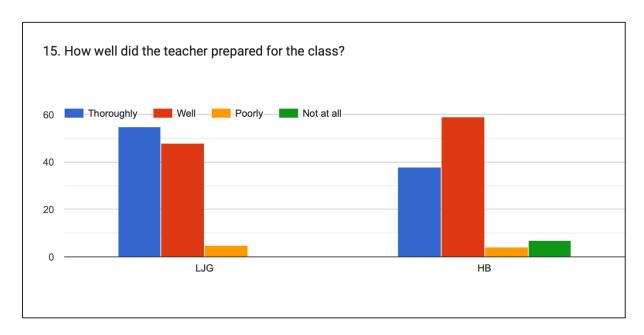

# FEEDBACK REPORT MANGALDAI COLLEGE 2021-22



Prepared By
Feedback Committee
I.Q.A.C
Mangaldai College
2021-22



2021-22

### STUDENT FEEDBACK ON TEACHERS DEPARTMENT OF ARABIC

### **Teacher's Name:**

AU = ASER UDDIN

AQ = DR. ABUL QASIM

MRS = MAHMUDA ROSHMI SIDDIQUA





































### **OBSERVATIONS**

- 1. The faculty members have received outstanding responses from the students.
- 2. The faculties have been found to be very approachable by the students.
- 2. The course outline and lecture outline provided by the faculties is found to be extremely helpful by the students.

### STUDENT FEEDBACK OF TEACHERS

### Teacher's Name

LJG = Lakhyajyoti Gogoi HB = Himakshi Baishya







































### **OBSERVATIONS**

- 1. The faculty members have received outstanding responses from the students.
- 2. The faculties were able to integrate the course material in a broader perspective.
- 3. The course outline and lecture outline provided by the faculties is not found to be extremely helpful by the students.

### STUDENT FEEDBACK ON TEACHERS

### **Teacher's Name**

PD = Dr. Prativa Deka

SA = Dr. Sahabuddin Ahmed DK = Dr.Debashree Kakati RT = Dr. Rajreepa Talukdar KSB = Kuntala Sarma Bordoloi







































### **OBSERVATIONS**

- 1. The faculty members have received outstanding responses from the students.
- 2. All the faculties were easily accessible and was founded to be friendly by the students.
- 3. The course outline and