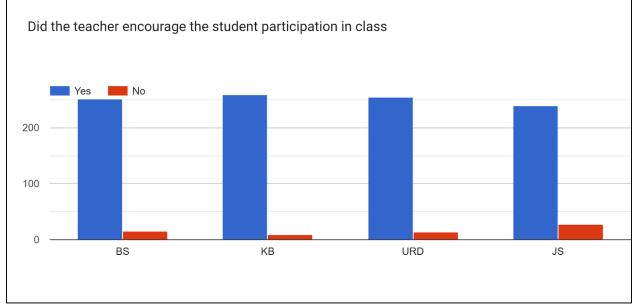

#### 23. Did the teacher encourage the student participation in class

### 23. Did the teacher encourage the student participation in class