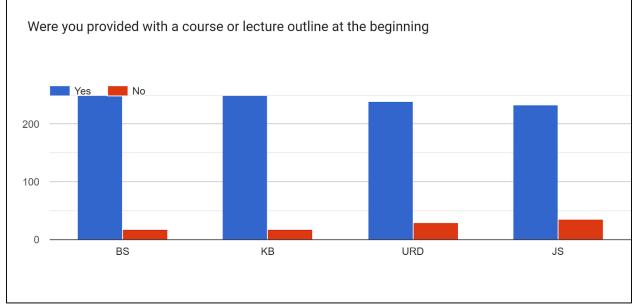

#### STUDENT FEEDBACK ON TEACHERS

BS = BABITA SARMA

KB = DR. KUNJALATA BARUAH URD = DR. USHARANI DEKA JS = JYOTIPRIYA SAIKIA

2021-22

2021-22

2021-22

ΚB

URD

#### 29. Were you provided with a course or lecture outline at the beginning

#### **OBSERVATIONS ON FEEDBACK ON THE FACULTY MEMBERS:**

- 1. Faculty members received good response from the students.
- 2. The faculty needs to enhance their ability to integrate course materials with environment or other issues for a broader perspective.
- 3. More assignments needs to be given.