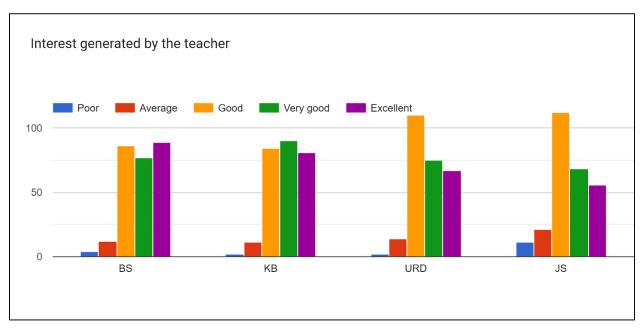

#### STUDENT FEEDBACK ON TEACHERS

BS = BABITA SARMA

KB = DR. KUNJALATA BARUAH URD = DR. USHARANI DEKA JS = JYOTIPRIYA SAIKIA

2021-22

2021-22

2021-22

ΚB

URD

JS

BS

2021-22

#### 17. Interest generated by the teacher

18. Ability to integrate course material with environment/other issues to provide a broader perspective.