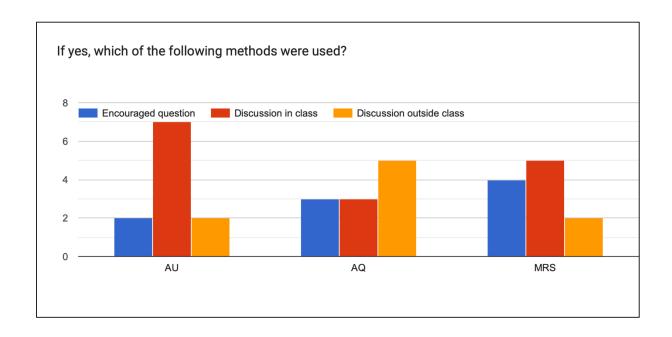

#### 24. If yes, which of the following methods were used?

### 24. If yes, which of the following methods were used?