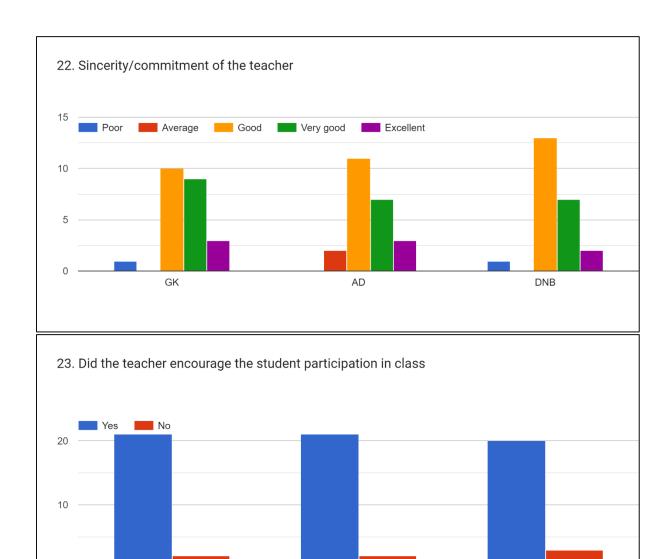

#### 22. Sincerity/commitment of the teacher

### **STUDENT FEEDBACK ON TEACHER:**

GK = Gagen Kakati AD = Dr. Aparna Devi

AD

DNB

GK