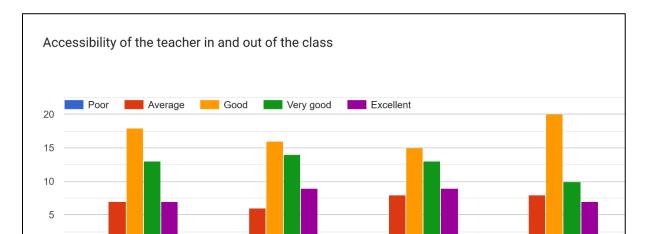

#### **Students Feedback on Teacher:**

SB = Dr. Santosh Borkakati

US = Umesh Sarma HS = Himraj Sandilya MRK = Murshidara Khanam

2021-22

HS

MRK

US

2021-22

#### 19. Accessibility of the teacher in and out of the class