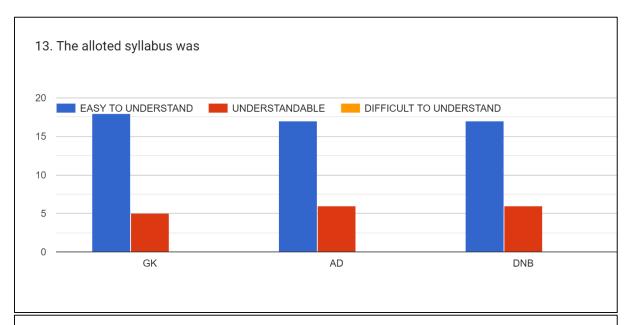

### **STUDENT FEEDBACK ON TEACHER:**

GK = Gagen Kakati AD = Dr. Aparna Devi

AD

DNB

GK

#### 13. The alloted syllabus was

14. Was the allotted topic to the teacher conceptually very difficult to understand

#### OBSERVATIONS ON FEEDBACK ON THE FACULTY MEMBERS

- 1. The Faculty members of the department has a good response from the students.
- 2. The communication between the teacher and studentmust be improved.
- 3. The students feel the commitment of the students should be improved.