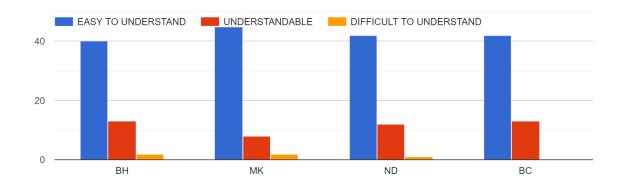

### STUDENT FEEDBACK ON TEACHERS

BH = Bhupen Haloi

MK = Manju Kalita

ND = Nabajyoti Doley

BC = Bhupali Chaliha

#### 13. The alloted syllabus was

14. Was the allotted topic to the teacher conceptually very difficult to understand