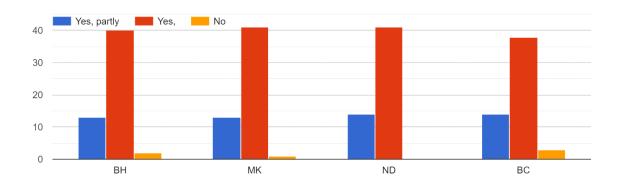

teacher prepared for the class?



#### 16. How did the teacher communicate?



#### 17. Interest generated by the teacher



18. Ability to integrate course material with environment/other issues to provide a broader perspective.



#### 19. Accessibility of the teacher in and out of the class



#### 20. Ability to design quizzes/exam/assignment



#### 21. Knowledge base of the teacher



#### 22. Sincerity/commitment of the teacher



#### 23. Did the teacher encourage the student participation in class



#### 24. If yes, which of the following methods were used?



### 25. How helpful was the teacher in advising?



#### 26. The teacher's approach can be best described as



#### 27. How did the teacher provide feedback on your performance



#### 28. Were assignments given to you



### 30. If yes, was it helpful

54 responses



#### 29. Were you provided with a course or lecture outline at the beginning



### 32. Overall Rating

55 responses



### OBSERVATIONS ON FEEDBACK ON THE FACULTY MEMBERS

| • T1 | ne faculty n | nembers ha | ave received | very good | response | from the stude: | nts. |
|------|--------------|------------|--------------|-----------|----------|-----------------|------|
|------|--------------|------------|--------------|-----------|----------|-----------------|------|

| • | Impro vement | t is required | on provid | ling the course | outline by | all the | faculties. |
|---|--------------|---------------|-----------|-----------------|------------|---------|------------|
|---|--------------|---------------|-----------|-----------------|----