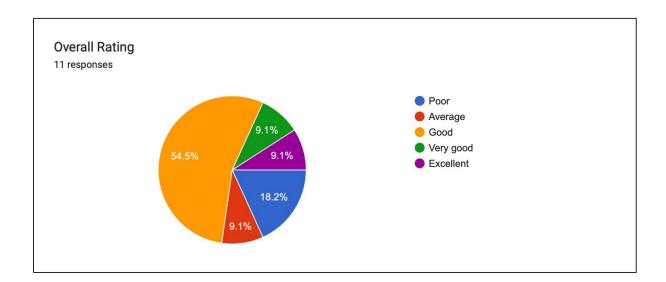

# FEEDBACK REPORT MANGALDAI COLLEGE 2021-22



Prepared By
Feedback Committee
I.Q.A.C
Mangaldai College
2021-22



2021-22

### STUDENT FEEDBACK ON TEACHERS DEPARTMENT OF ARABIC

### **Teacher's Name:**

AU = ASER UDDIN

AQ = DR. ABUL QASIM

MRS = MAHMUDA ROSHMI SIDDIQUA





































### **OBSERVATIONS**

- 1. The faculty members have received outstanding responses from the students.
- 2. The faculties have been found to be very approachable by the students.
- 2. The course outline and lecture outline provided by the faculties is found to be extremely helpful by the students.

### STUDENT FEEDBACK OF TEACHERS

### Teacher's Name

LJG = Lakhyajyoti Gogoi HB = Himakshi Baishya







































### **OBSERVATIONS**

- 1. The faculty members have received outstanding responses from the students.
- 2. The faculties were able to integrate the course material in a broader perspective.
- 3. The course outline and lecture outline provided by the faculties is not found to be extremely helpful by the students.

### STUDENT FEEDBACK ON TEACHERS

### **Teach