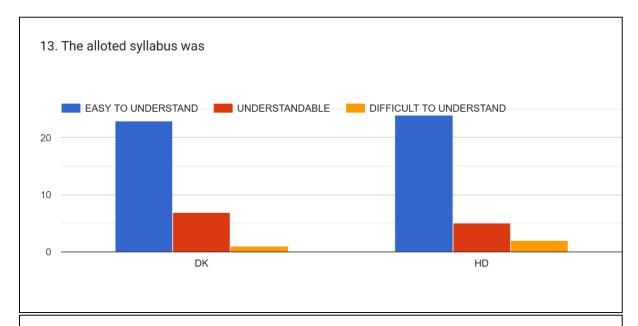

#### 13. The alloted syllabus was

14. Was the allotted topic to the teacher conceptually very difficult to understand