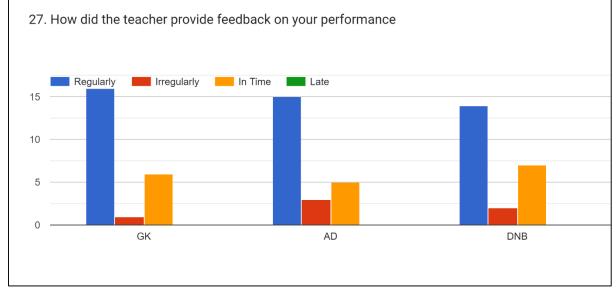

#### 26. The teacher's approach can be best described as

#### 27. How did the teacher provide feedback on your performance

### 27. How did the teacher provide feedback on your performance

### **STUDENT FEEDBACK ON TEACHER:**

GK = Gagen Kakati AD = Dr. Aparna Devi

AD

DNB

GK

#### OBSERVATIONS ON FEEDBACK ON THE FACULTY MEMBERS

- 1. The Faculty members of the department has a good response from the students.
- 2. The communication between the teacher and studentmust be improved.
- 3. The students feel the commitment of the students should be improved.