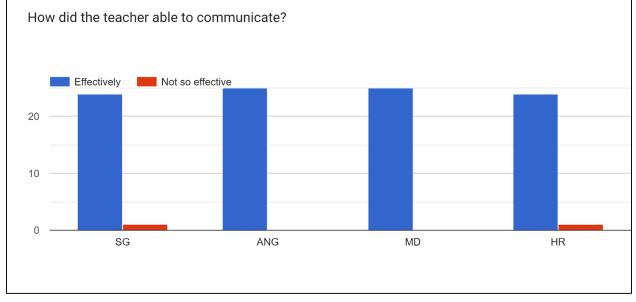

#### 16. How did the teacher communicate?

#### **OBSERVATIONS ON FEEDBACK ON THE FACULTY MEMBERS:**

- 1. Faculty members received good response from the students.
- 2. Allotted topic needs to be made more understandable by some faculty members.
- 3. Improvement is required in preparing more before class by some faculty members.
- 4. Some faculty members needs to provide more helpful advice with a friendly approach.