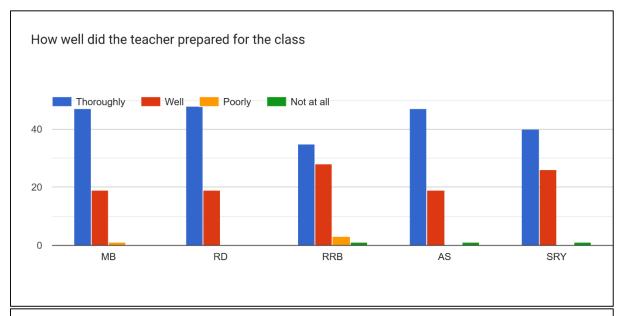

#### **Student Feedback on Teachers:**

MB = Manimugdha Barthakur

RD = Dr. Runjun Devi

RRB = Rupa Rani Bhuyan

AS = Agnisikha Sarma

SRY = Sultana Rezuwana Yasmin

#### 15. How well did the teacher prepared for the class?