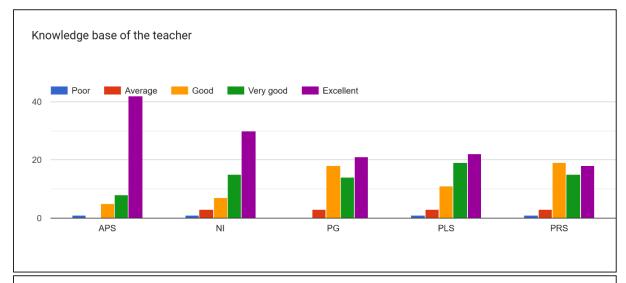

### Teacher's Name:

APS = Dr. Atul Prashad Sikdar NI = Dr. Nasier Ul Islam PG = Dr. Pankaj Ghosh PLS = Dr. Pallabi Saikia PRS = Priya Sonowal

#### 21. Knowledge base of the teacher