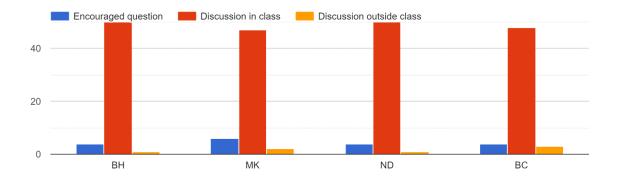

### 23. Did the teacher encourage the student participation in class

### 24. If yes, which of the following methods were used?