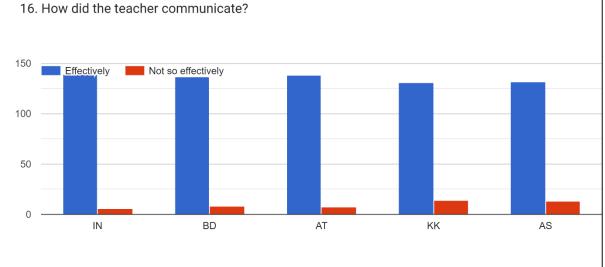

e course | outline by | all the | faculties. |
|---|--------------|---------------|-----------|-----------------|------------|---------|------------|
|---|--------------|---------------|-----------|-----------------|------------|---------|------------|

### **Students Feedback on Teachers:**

RS = Dr. Ranjan Sarma

KS = Dr. Kangkan Sarma

AP = Dr. Ananya Phukan

CR = Chayanika Rabha

























### OBSERVATIONS ON FEEDBACK ON THE FACULTY MEMBERS

- 1. Faculty members of the Department have a good response from the students.
- 2. Inclusive approach in teaching must be adopted by all the faculties for better result.

2021-22

### **Student Feedback on Teachers:**

IN = Issaram Nath
BD = Dr. Barnali Deka
AT = Dr. Anupam Thakuria

KK = Kabita Kalita

AS = Anindita Sahariah



























<u>2021-22</u>





2021-22





### OBSERVATIONS ON FEEDBACK ON THE FACULTY MEMBERS

- 1. The Department faculty members have excellent response from the students.
- 2. The use of English is to be given emphasis in the class as pointed out by some respondents.
- 3. As a whole, the Department is functioning to its best with good responses from the students.

#### STUDENT FEEDBACK ON TEACHERS

DN = Debajit Nath

DK = Dimbeswar Kalita

JMN = Jintumoni Kalita





















DK

JMN

DN







DK

DN





2021-22



31. If you have other comments to offer on the course and the instructor you may do so below.2 responses

Teachers should discuss how to prepare for entrance exams Very good



### **OBSERVATIONS ON FEEDBACK ON THE FACULTY MEMBERS:**

- 1. Faculty members