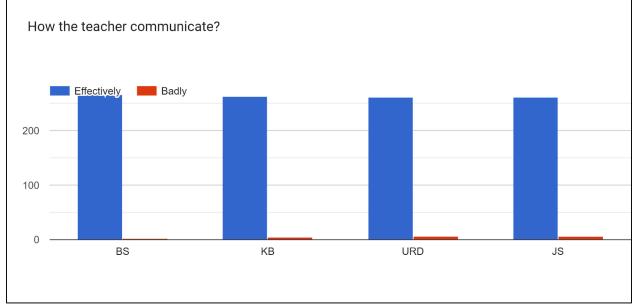

#### STUDENT FEEDBACK ON TEACHERS

BS = BABITA SARMA

KB = DR. KUNJALATA BARUAH URD = DR. USHARANI DEKA JS = JYOTIPRIYA SAIKIA

2021-22

2021-22

2021-22

ΚB

URD

JS

BS

2021-22

#### 16. How did the teacher communicate?