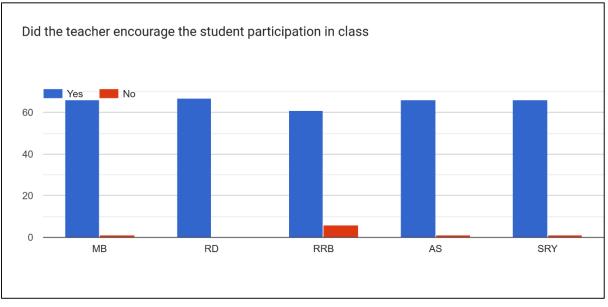

#### **Student Feedback on Teachers:**

MB = Manimugdha Barthakur

RD = Dr. Runjun Devi

RRB = Rupa Rani Bhuyan

AS = Agnisikha Sarma

SRY = Sultana Rezuwana Yasmin

#### 23. Did the teacher encourage the student participation in class