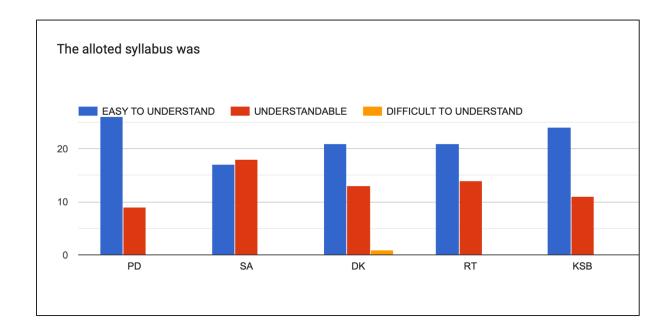

#### 13. The alloted syllabus was

14. Was the allotted topic to the teacher conceptually very difficult to understand