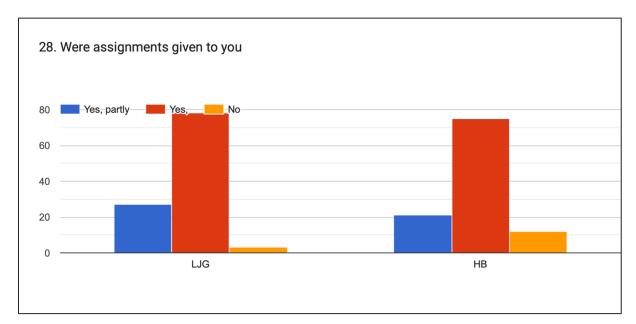

# FEEDBACK REPORT MANGALDAI COLLEGE 2021-22



Prepared By
Feedback Committee
I.Q.A.C
Mangaldai College
2021-22



2021-22

### STUDENT FEEDBACK ON TEACHERS DEPARTMENT OF ARABIC

### **Teacher's Name:**

AU = ASER UDDIN

AQ = DR. ABUL QASIM

MRS = MAHMUDA ROSHMI SIDDIQUA





































### **OBSERVATIONS**

- 1. The faculty members have received outstanding responses from the students.
- 2. The faculties have been found to be very approachable by the students.
- 2. The course outline and lecture outline provided by the faculties is found to be extremely helpful by the students.

### STUDENT FEEDBACK OF TEACHERS

### Teacher's Name

LJG = Lakhyajyoti Gogoi HB = Himakshi Baishya







































### **OBSERVATIONS**

- 1. The faculty members have received outstanding responses from the students.
- 2. The faculties were able to integrate the course material in a broader perspective.
- 3. The course outline and lecture outline provided by the faculties is not found to be extremely helpful by the students.

### STUDENT FEEDBACK ON TEACHERS

### **Teacher's Name**

PD = Dr. Prativa Deka

SA = Dr. Sahabuddin Ahmed DK = Dr.Debashree Kakati RT = Dr. Rajreepa Talukdar KSB = Kuntala Sarma Bordoloi







































### **OBSERVATIONS**

- 1. The faculty members have received outstanding responses from the students.
- 2. All the faculties were easily accessible and was founded to be friendly by the students.
- 3. The course outline and lecture outline provided b