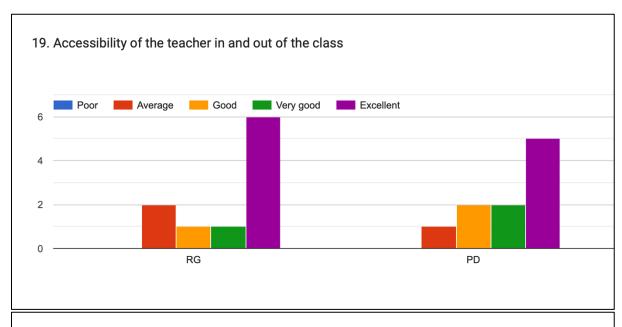

#### 19. Accessibility of the teacher in and out of the class

#### STUDENT FEEDBACK OF TEACHERS

RG = Ranjit Goswami

PD = Pranab Das

#### **OBSERVATIONS**

- 1. The faculty members have received outstanding responses from the students.
- 2. The faculties encouraged the students to a great extent by discussing the subject in the class.
- 3. The course outline and lecture outline provided by the faculties is found to be extremely helpful by the students.