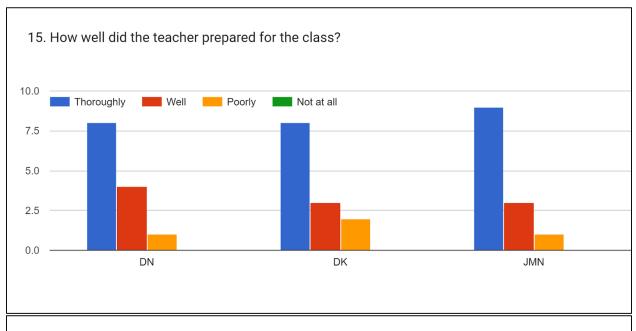

#### STUDENT FEEDBACK ON TEACHERS

DN = Debajit Nath

DK = Dimbeswar Kalita

JMN = Jintumoni Kalita

DK

JMN

DN

DK

#### 15. How well did the teacher prepared for the class?