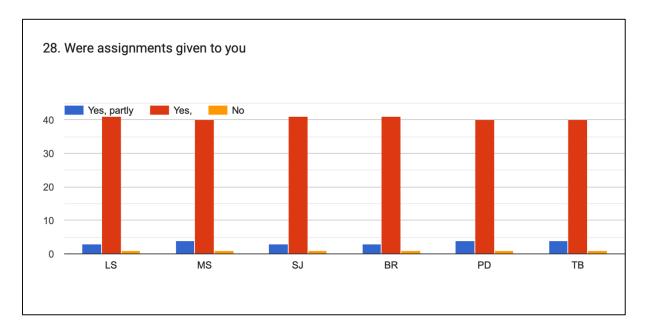

#### 28. Were assignments given to you

#### **OBSERVATIONS**

- 1. The faculties have been found to have very effective communication with the students.
- 2. The students have been assigned a good number of assignments.
- 2. The course outline and lecture outline provided by the faculties is found to be helpful by a vast percentage of the students.