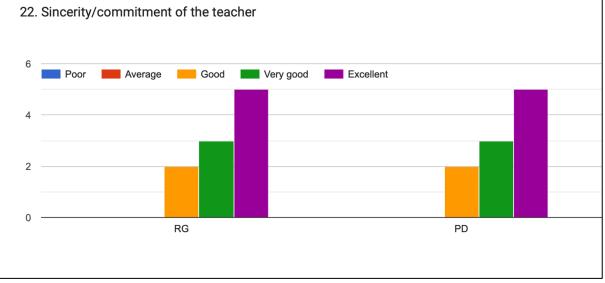

#### 22. Sincerity/commitment of the teacher

#### STUDENT FEEDBACK OF TEACHERS

RG = Ranjit Goswami

PD = Pranab Das

#### **OBSERVATIONS**

- 1. The faculty members have received outstanding responses from the students.
- 2. The faculties encouraged the students to a great extent by discussing the subject in the class.
- 3. The course outline and lecture outline provided by the faculties is found to be extremely helpful by the students.