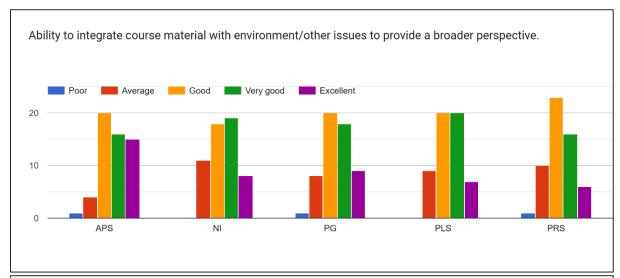

### Teacher's Name:

APS = Dr. Atul Prashad Sikdar NI = Dr. Nasier Ul Islam PG = Dr. Pankaj Ghosh PLS = Dr. Pallabi Saikia PRS = Priya Sonowal

#### Observations:

All faculty members are effectively teaching with student friendly approach.

#### 17. Interest generated by the teacher

18. Ability to integrate course material with environment/other issues to provide a broader perspective.