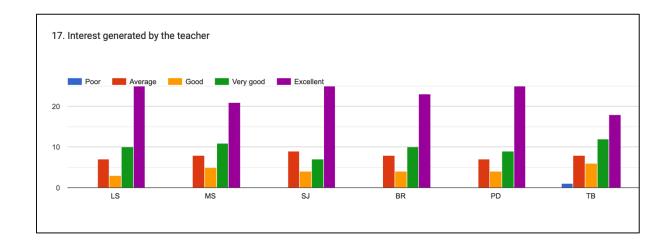

#### 17. Interest generated by the teacher

18. Ability to integrate course material with environment/other issues to provide a broader perspective.