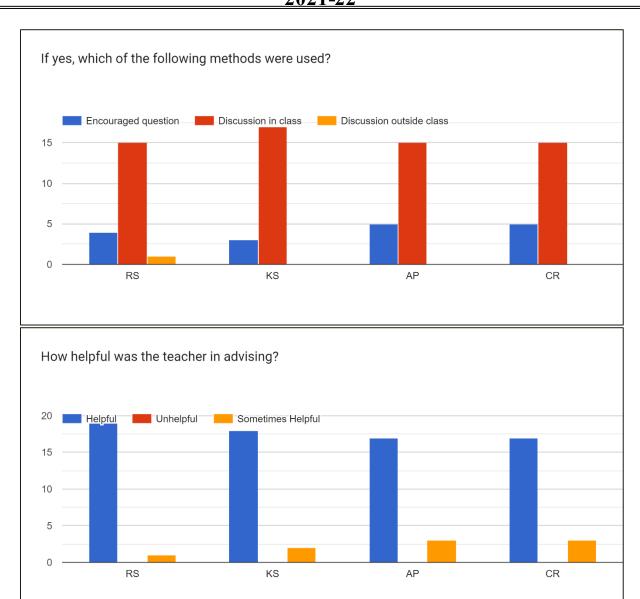

ONS ON FEEDBACK ON THE FACULTY MEMBERS

| • T1 | ne faculty n | nembers ha | ave received | very good | response | from the stude: | nts. |
|------|--------------|------------|--------------|-----------|----------|-----------------|------|
|------|--------------|------------|--------------|-----------|----------|-----------------|------|

| • | Impro vement | t is required | on provid | ling the course | outline by | all the | faculties. |
|---|--------------|---------------|-----------|-----------------|------------|---------|------------|
|---|--------------|---------------|-----------|-----------------|------------|---------|------------|

### **Students Feedback on Teachers:**

RS = Dr. Ranjan Sarma

KS = Dr. Kangkan Sarma

AP = Dr. Ananya Phukan

CR = Chayanika Rabha

























### OBSERVATIONS ON FEEDBACK ON THE FACULTY MEMBERS

- 1. Faculty members of the Department have a good response from the students.
- 2. Inclusive approach in teaching must be adopted by all the faculties for better result.

2021-22

### **Student Feedback on Teachers:**

IN = Issaram Nath
BD = Dr. Barnali Deka
AT = Dr. Anupam Thakuria

KK = Kabita Kalita

AS = Anindita Sahariah



























<u>2021-22</u>





2021-22





### OBSERVATIONS ON FEEDBACK ON THE FACULTY MEMBERS

- 1. The Department faculty members have excellent response from the students.
- 2. The use of English is to be given emphasis in the class as pointed out by some respondents.
- 3. As a whole, the Department is functioning to its best with good responses from the students.

### **STUDENT FEEDBACK