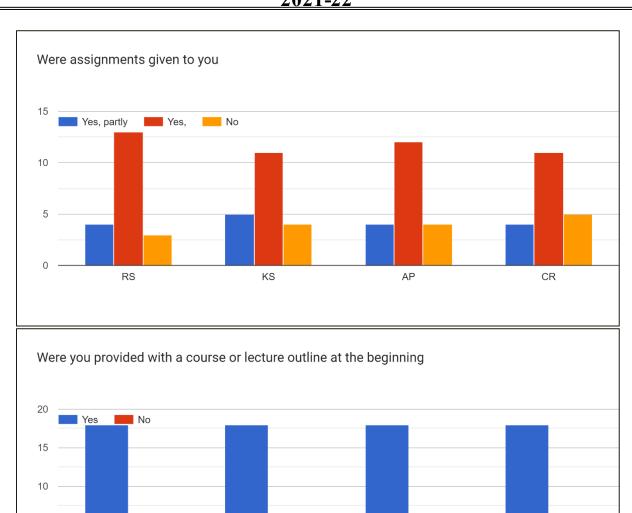

#### 28. Were assignments given to you

#### 29. Were you provided with a course or lecture outline at the beginning

### 28. Were assignments given to you