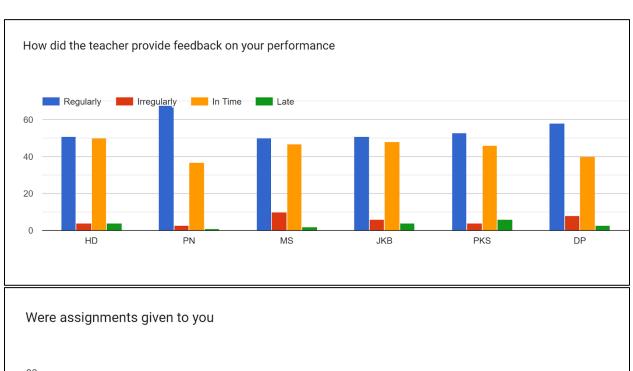

#### 27. How did the teacher provide feedback on your performance

#### 28. Were assignments given to you

#### STUDENT FEEDBACK ON TEACHERS

HD = Hariman Deka

PN = Dr. Pabitra Kumar Nath

MS = Dr. Mukut Sarma

JKB = Dr, Jayanta Kumar Boruah PKS = Dr. Pranjit Kumar Sarma

DP = Deepa Pradhan