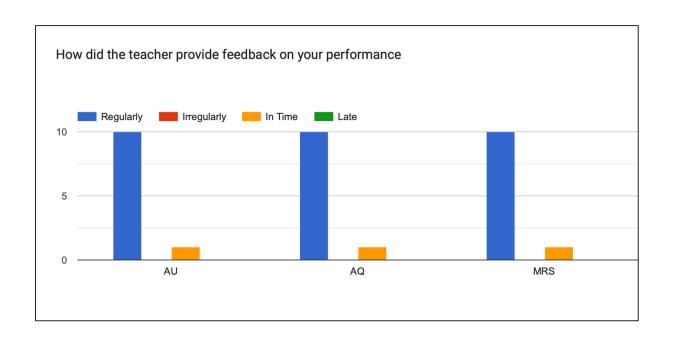

#### 27. How did the teacher provide feedback on your performance

### 27. How did the teacher provide feedback on your performance