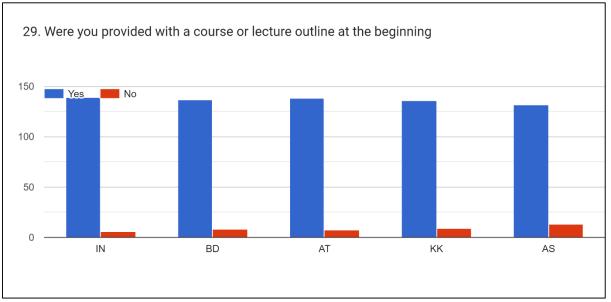

#### 29. Were you provided with a course or lecture outline at the beginning

### **Student Feedback on Teachers:**

IN = Issaram Nath
BD = Dr. Barnali Deka
AT = Dr. Anupam Thakuria

KK = Kabita Kalita

AS = Anindita Sahariah

<u>2021-22</u>

2021-22

### OBSERVATIONS ON FEEDBACK ON THE FACULTY MEMBERS

- 1. The Department faculty members have excellent response from the students.
- 2. The use of English is to be given emphasis in the class as pointed out by some respondents.
- 3. As a whole, the Department is functioning to its best with good responses from the students.