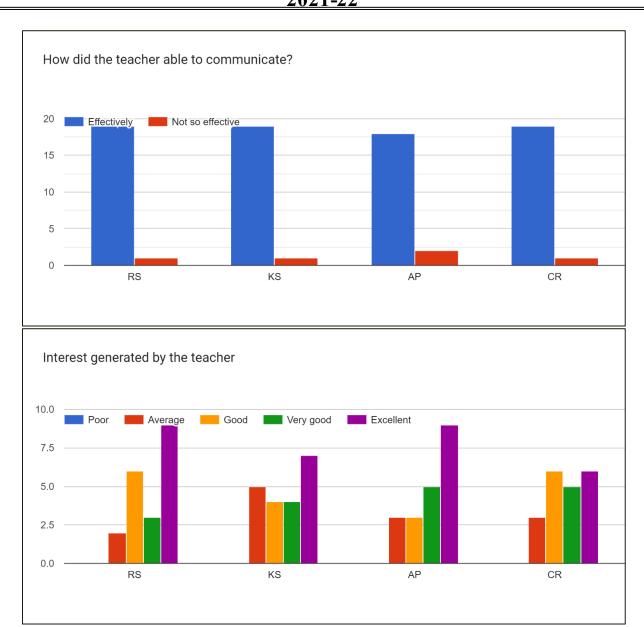

#### 16. How did the teacher communicate?

#### 17. Interest generated by the teacher

18. Ability to integrate course material with environment/other issues to provide a broader perspective.