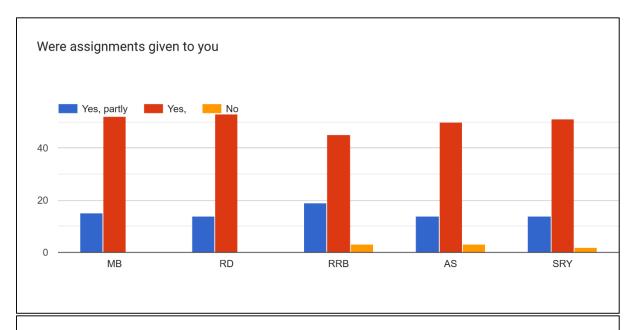

#### **Student Feedback on Teachers:**

MB = Manimugdha Barthakur

RD = Dr. Runjun Devi

RRB = Rupa Rani Bhuyan

AS = Agnisikha Sarma

SRY = Sultana Rezuwana Yasmin

#### 28. Were assignments given to you