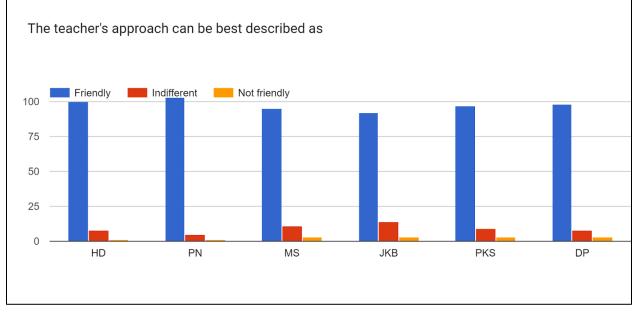

#### 26. The teacher's approach can be best described as

#### STUDENT FEEDBACK ON TEACHERS

HD = Hariman Deka

PN = Dr. Pabitra Kumar Nath

MS = Dr. Mukut Sarma

JKB = Dr, Jayanta Kumar Boruah PKS = Dr. Pranjit Kumar Sarma

DP = Deepa Pradhan