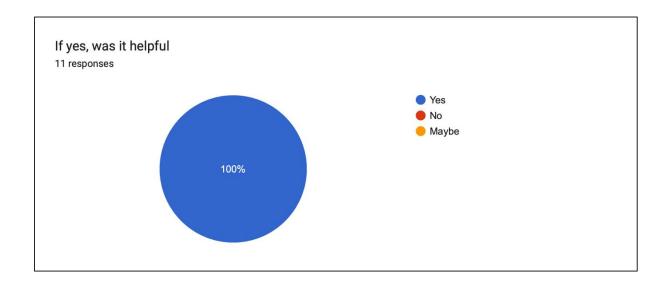

### 30. If yes, was it helpful

54 responses

### **OBSERVATIONS**

- 1. The faculty members have received outstanding responses from the students.
- 2. The faculties have been found to be very approachable by the students.
- 2. The course outline and lecture outline provided by the faculties is found to be extremely helpful by the students.