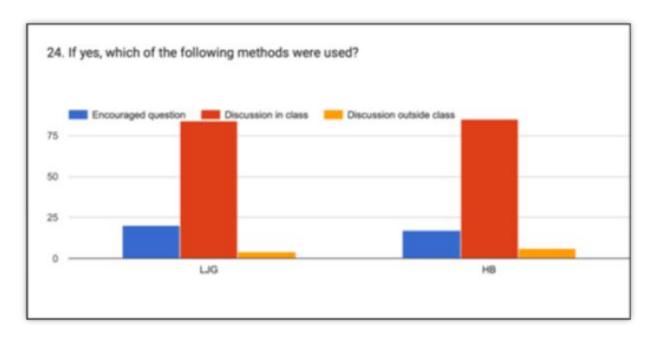

#### 24. If yes, which of the following methods were used?

### 24. If yes, which of the following methods were used?