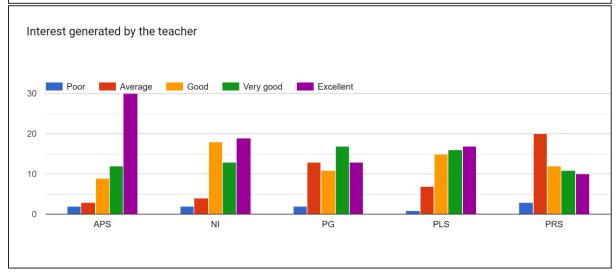

### Teacher's Name:

APS = Dr. Atul Prashad Sikdar NI = Dr. Nasier Ul Islam PG = Dr. Pankaj Ghosh PLS = Dr. Pallabi Saikia PRS = Priya Sonowal

#### Observations:

All faculty members are effectively teaching with student friendly approach.

#### 17. Interest generated by the teacher

18. Ability to integrate course material with environment/other issues to provide a broader perspective.