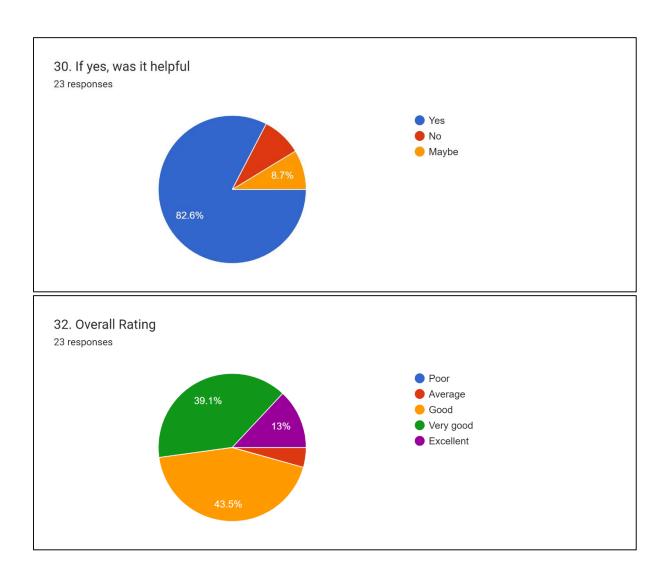

### 30. If yes, was it helpful

54 responses

### 32. Overall Rating

55 responses

### **STUDENT FEEDBACK ON TEACHER:**

GK = Gagen Kakati AD = Dr. Aparna Devi

AD

DNB

GK

#### OBSERVATIONS ON FEEDBACK ON THE FACULTY MEMBERS

- 1. The Faculty members of the department has a good response from the students.
- 2. The communication between the teacher and studentmust be improved.
- 3. The students feel the commitment of the students should be improved.