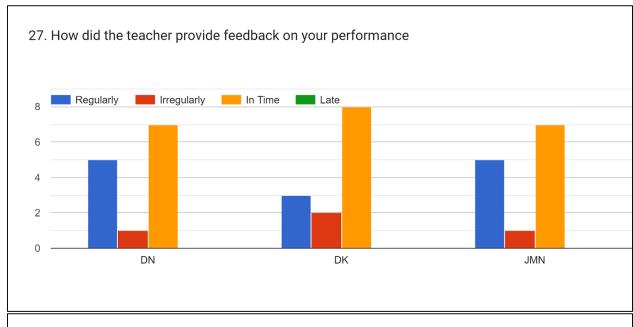

#### 27. How did the teacher provide feedback on your performance

### 27. How did the teacher provide feedback on your performance

#### **OBSERVATIONS ON FEEDBACK ON THE FACULTY MEMBERS:**

- 1. Faculty members received good response from the students.
- 2. Preparation for class by some faculty members needs to be increased.
- 3. Interest on the course should be increased by faculty members.
- 4. Feedback on performance to be provided regularly.

### **OBSERVATIONS ON FEEDBACK ON THE FACULTY MEMBERS:**

- 1. Faculty members received good response from the students.
- 2. Preparation for class by some faculty members needs to be increased.
- 3. Interest on the course should be increased by faculty members.
- 4. Feedback on performance to be provided regularly.