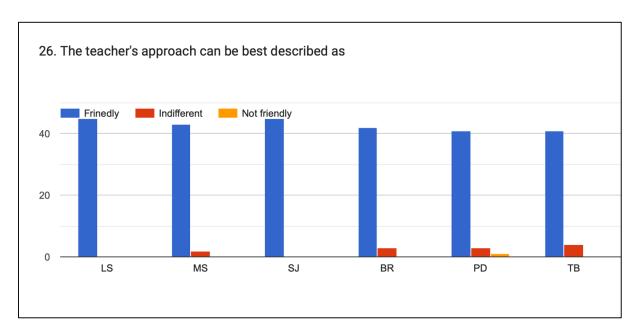

t has a good response from the students.
- 2. The communication between the teacher and studentmust be improved.
- 3. The students feel the commitment of the students should be improved.

#### STUDENT FEEDBACK OF TEACHERS

RG = Ranjit Goswami

PD = Pranab Das





































#### **OBSERVATIONS**

- 1. The faculty members have received outstanding responses from the students.
- 2. The faculties encouraged the students to a great extent by discussing the subject in the class.
- 3. The course outline and lecture outline provided by the faculties is found to be extremely helpful by the students.

#### STUDENT FEEDBACK OF TEACHERS

LS = Dr. Leena Saikia MS = Dr. Minati Sarma SJ = Dr. Seema Jyoti BR = Bikash Rabha PD = Preeti Das TR = Tunija Baro







































#### **OBSERVATIONS**

- 1. The faculties have been found to have very effective communication with the students.
- 2. The students have been assigned a good number of assignments.
- 2. The course outline and lecture outline provided by the faculties is found to be helpful by a vast percentage of the students.