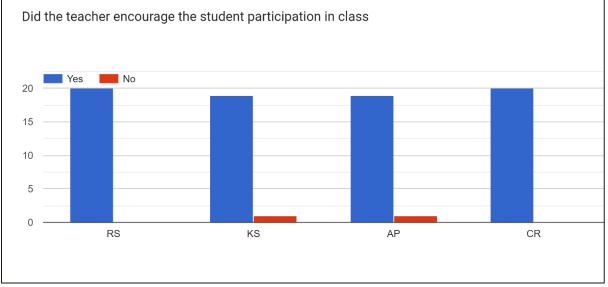

#### 23. Did the teacher encourage the student participation in class

### 23. Did the teacher encourage the student participation in class