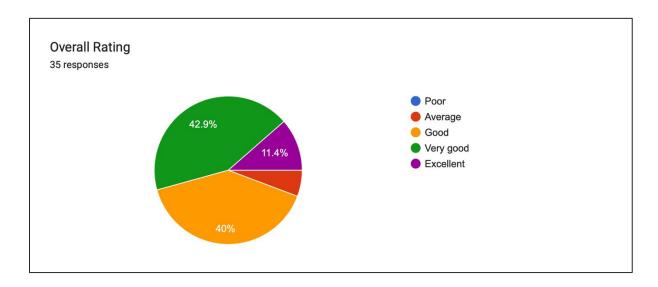

- 2. The course outline and lecture outline provided by the faculties is found to be extremely helpful by the students.

### STUDENT FEEDBACK OF TEACHERS

### Teacher's Name

LJG = Lakhyajyoti Gogoi HB = Himakshi Baishya







































### **OBSERVATIONS**

- 1. The faculty members have received outstanding responses from the students.
- 2. The faculties were able to integrate the course material in a broader perspective.
- 3. The course outline and lecture outline provided by the faculties is not found to be extremely helpful by the students.

### STUDENT FEEDBACK ON TEACHERS

### **Teacher's Name**

PD = Dr. Prativa Deka

SA = Dr. Sahabuddin Ahmed DK = Dr.Debashree Kakati RT = Dr. Rajreepa Talukdar KSB = Kuntala Sarma Bordoloi







































### **OBSERVATIONS**

- 1. The faculty members have received outstanding responses from the students.
- 2. All the faculties were easily accessible and was founded to be friendly by the students.
- 3. The course outline and lecture outline provided by the faculties have the potential to be fully helpful by the students.

### STUDENTS FEEDBACK ON TEACHER

### Teacher's Name:

APS = Dr. Atul Prashad Sikdar NI = Dr. Nasier Ul Islam PG = Dr. Pankaj Ghosh PLS = Dr. Pallabi Saikia PRS = Priya Sonowal

































#### Observations:

All faculty members are effectively teaching with student friendly approach.

#### **Students Feedback on Teachers:**

DK = Dipjyoti Kalita

HD = Hiren Deka

























| OBSERVATIONS ON FEEDBACK ON THE FACULTY MEMBERS: |