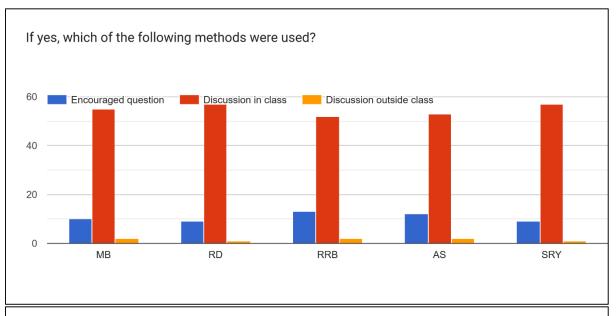

#### **Student Feedback on Teachers:**

MB = Manimugdha Barthakur

RD = Dr. Runjun Devi

RRB = Rupa Rani Bhuyan

AS = Agnisikha Sarma

SRY = Sultana Rezuwana Yasmin

#### 24. If yes, which of the following methods were used?