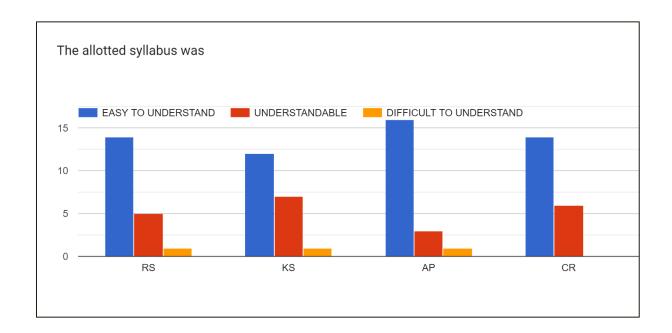

### **Students Feedback on Teachers:**

RS = Dr. Ranjan Sarma

KS = Dr. Kangkan Sarma

AP = Dr. Ananya Phukan

CR = Chayanika Rabha

#### 13. The alloted syllabus was

14. Was the allotted topic to the teacher conceptually very difficult to understand