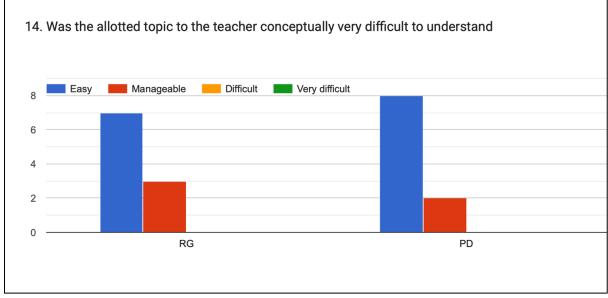

#### 13. The alloted syllabus was

14. Was the allotted topic to the teacher conceptually very difficult to understand