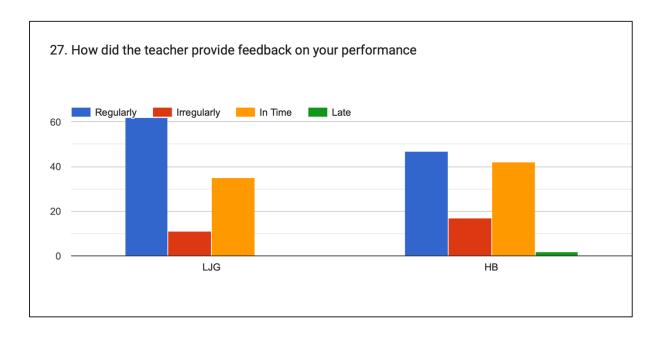

#### 27. How did the teacher provide feedback on your performance

### 27. How did the teacher provide feedback on your performance