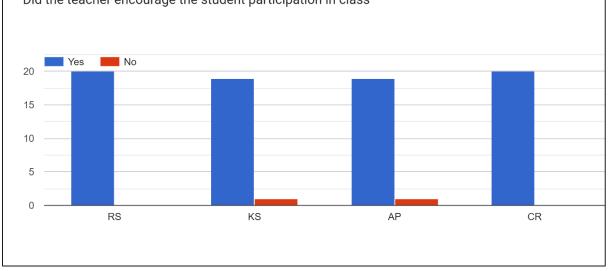

#### 24. If yes, which of the following methods were used?

### 24. If yes, which of the following methods were used?