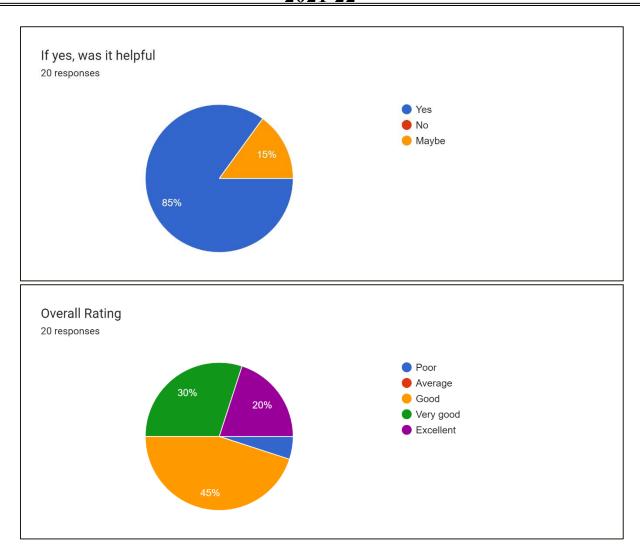

### 30. If yes, was it helpful

54 responses

### 32. Overall Rating

55 responses