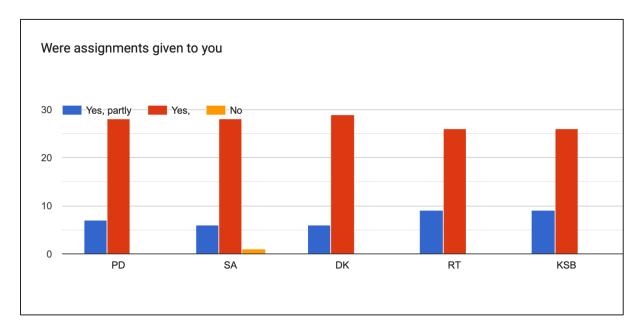

ents.
- 2. The course outline and lecture outline provided by the faculties is found to be extremely helpful by the students.

### STUDENT FEEDBACK OF TEACHERS

### Teacher's Name

LJG = Lakhyajyoti Gogoi HB = Himakshi Baishya







































### **OBSERVATIONS**

- 1. The faculty members have received outstanding responses from the students.
- 2. The faculties were able to integrate the course material in a broader perspective.
- 3. The course outline and lecture outline provided by the faculties is not found to be extremely helpful by the students.

### STUDENT FEEDBACK ON TEACHERS

### **Teacher's Name**

PD = Dr. Prativa Deka

SA = Dr. Sahabuddin Ahmed DK = Dr.Debashree Kakati RT = Dr. Rajreepa Talukdar KSB = Kuntala Sarma Bordoloi







































### **OBSERVATIONS**

- 1. The faculty members have received outstanding responses from the students.
- 2. All the faculties were easily accessible and was founded to be friendly by the students.
- 3. The course outline and lecture outline provided by the faculties have the potential to be fully helpful by the students.

### STUDENTS FEEDBACK ON TEACHER

### Teacher's Name:

APS = Dr. Atul Prashad Sikdar NI = Dr. Nasier Ul Islam PG = Dr. Pankaj Ghosh PLS = Dr. Pallabi Saikia PRS = Priya Sonowal

































#### Observations:

All faculty members are effectively teaching with student friendly approach.

#### **Students Feedback on Teachers:**

DK = Dipjyoti Kalita

HD = Hiren Deka

























| OBSERVATIONS ON FEEDBACK ON THE FACULTY MEMBERS: |