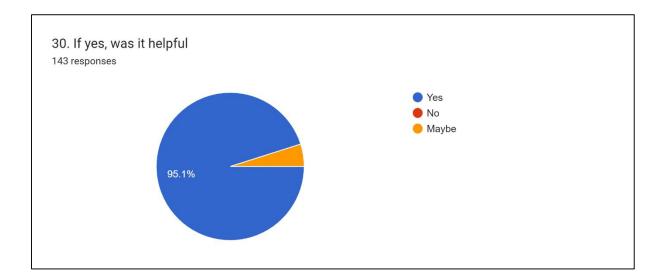

### 30. If yes, was it helpful

54 responses

### **Student Feedback on Teachers:**

IN = Issaram Nath
BD = Dr. Barnali Deka
AT = Dr. Anupam Thakuria

KK = Kabita Kalita

AS = Anindita Sahariah

<u>2021-22</u>

2021-22

### OBSERVATIONS ON FEEDBACK ON THE FACULTY MEMBERS

- 1. The Department faculty members have excellent response from the students.
- 2. The use of English is to be given emphasis in the class as pointed out by some respondents.
- 3. As a whole, the Department is functioning to its best with good responses from the students.