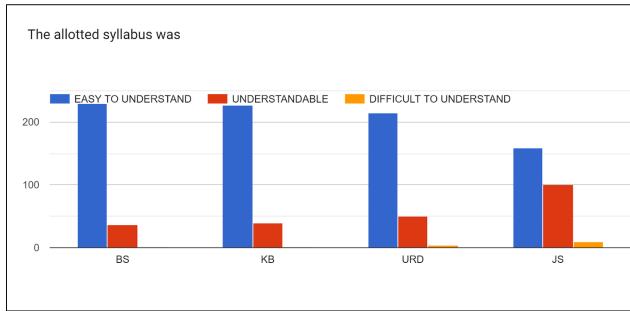

#### STUDENT FEEDBACK ON TEACHERS

BS = BABITA SARMA

KB = DR. KUNJALATA BARUAH URD = DR. USHARANI DEKA JS = JYOTIPRIYA SAIKIA

2021-22

2021-22

2021-22

ΚB

URD

#### 13. The alloted syllabus was

14. Was the allotted topic to the teacher conceptually very difficult to understand

#### **OBSERVATIONS ON FEEDBACK ON THE FACULTY MEMBERS:**

- 1. Faculty members received good response from the students.
- 2. The faculty needs to enhance their ability to integrate course materials with environment or other issues for a broader perspective.
- 3. More assignments needs to be given.