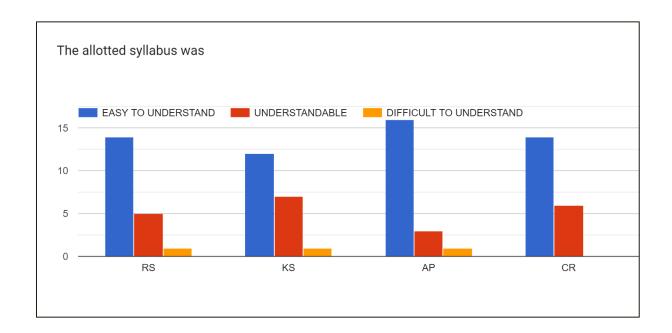

#### 13. The alloted syllabus was

14. Was the allotted topic to the teacher conceptually very difficult to understand