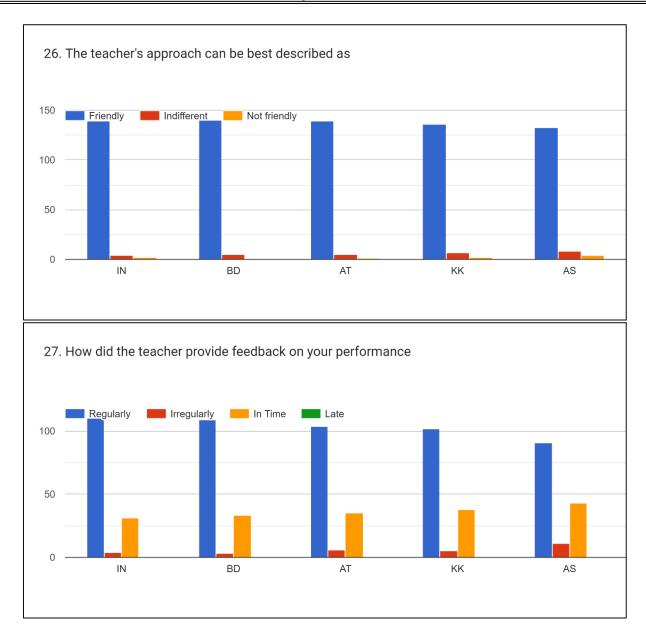

#### 26. The teacher's approach can be best described as

#### 27. How did the teacher provide feedback on your performance