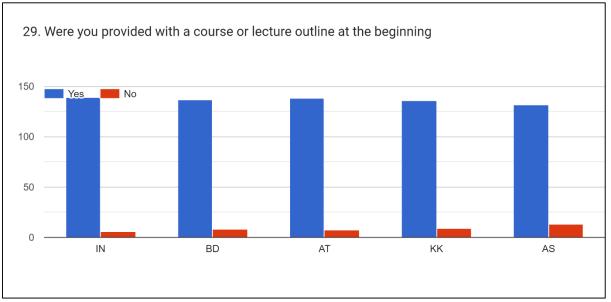

lties. |
|---|--------------|---------------|-----------|-----------------|------------|---------|------------|
|---|--------------|---------------|-----------|-----------------|------------|---------|------------|

### **Students Feedback on Teachers:**

RS = Dr. Ranjan Sarma

KS = Dr. Kangkan Sarma

AP = Dr. Ananya Phukan

CR = Chayanika Rabha

























### OBSERVATIONS ON FEEDBACK ON THE FACULTY MEMBERS

- 1. Faculty members of the Department have a good response from the students.
- 2. Inclusive approach in teaching must be adopted by all the faculties for better result.

2021-22

### **Student Feedback on Teachers:**

IN = Issaram Nath
BD = Dr. Barnali Deka
AT = Dr. Anupam Thakuria

KK = Kabita Kalita

AS = Anindita Sahariah



























<u>2021-22</u>





2021-22





### OBSERVATIONS ON FEEDBACK ON THE FACULTY MEMBERS

- 1. The Department faculty members have excellent response from the students.
- 2. The use of English is to be given emphasis in the class as pointed out by some respondents.
- 3. As a whole, the Department is functioning to its best with good responses from the students.

### **STUDENT FEEDBACK ON TEACHER:**

GK = Gagen Kakati AD = Dr. Aparna Devi



















AD

DNB

GK













#### OBSERVATIONS ON FEEDBACK ON THE FACULTY MEMBERS

- 1. The Faculty members of the department has a good response from the students.
- 2. The communication between the teacher and studentmust be improved.
- 3. The students feel the commitment of the students should be improved.

#### STUDENT FEEDBACK OF TEACHERS

RG = Ranjit Goswam