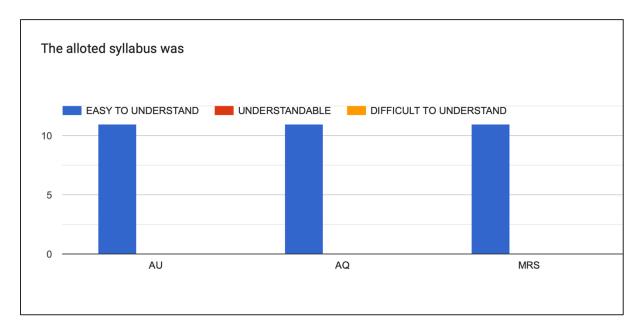

#### 15. How well did the teacher prepared for the class?

### 15. How well did the teacher prepared for the class?