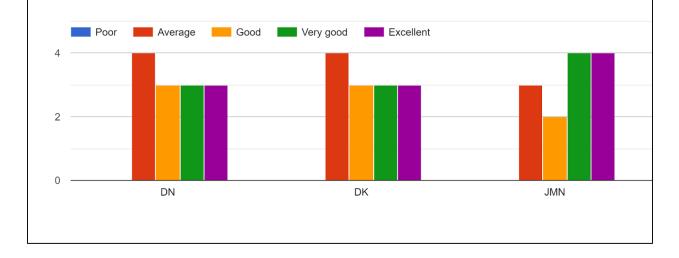

partment have a good response from the students.
- 2. Inclusive approach in teaching must be adopted by all the faculties for better result.

2021-22

### **Student Feedback on Teachers:**

IN = Issaram Nath
BD = Dr. Barnali Deka
AT = Dr. Anupam Thakuria

KK = Kabita Kalita

AS = Anindita Sahariah



























<u>2021-22</u>





2021-22





### OBSERVATIONS ON FEEDBACK ON THE FACULTY MEMBERS

- 1. The Department faculty members have excellent response from the students.
- 2. The use of English is to be given emphasis in the class as pointed out by some respondents.
- 3. As a whole, the Department is functioning to its best with good responses from the students.

#### STUDENT FEEDBACK ON TEACHERS

DN = Debajit Nath

DK = Dimbeswar Kalita

JMN = Jintumoni Kalita





















DK

JMN

DN







DK

DN





2021-22



31. If you have other comments to offer on the course and the instructor you may do so below.2 responses

Teachers should discuss how to prepare for entrance exams Very good



### **OBSERVATIONS ON FEEDBACK ON THE FACULTY MEMBERS:**

- 1. Faculty members received good response from the students.
- 2. Preparation for class by some faculty members needs to be increased.
- 3. Interest on the course should be increased by faculty members.
- 4. Feedback on performance to be provided regularly.

### STUDENT FEEDBACK ON TEACHERS

BH = Bhupen Haloi

MK = Manju Kalita

ND = Nabajyoti Doley

BC = Bhupali Chaliha

#### 13. The alloted syllabus was



14. Was the allotted topic to the teacher conceptually very difficult to understand



### 15. How we