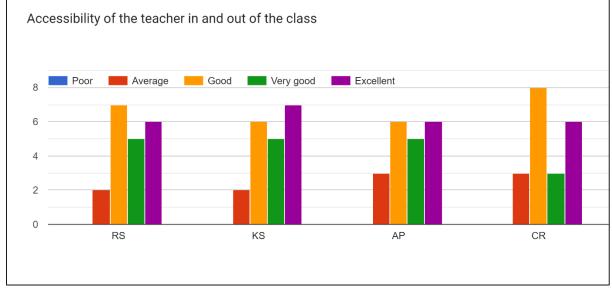

BSERVATIONS ON FEEDBACK ON THE FACULTY MEMBERS

| • T1 | ne faculty n | nembers ha | ave received | very good | response | from the stude: | nts. |
|------|--------------|------------|--------------|-----------|----------|-----------------|------|
|------|--------------|------------|--------------|-----------|----------|-----------------|------|

| • | Impro vement | t is required | on provid | ling the course | outline by | all the | faculties. |
|---|--------------|---------------|-----------|-----------------|------------|---------|------------|
|---|--------------|---------------|-----------|-----------------|------------|---------|------------|

### **Students Feedback on Teachers:**

RS = Dr. Ranjan Sarma

KS = Dr. Kangkan Sarma

AP = Dr. Ananya Phukan

CR = Chayanika Rabha

























### OBSERVATIONS ON FEEDBACK ON THE FACULTY MEMBERS

- 1. Faculty members of the Department have a good response from the students.
- 2. Inclusive approach in teaching must be adopted by all the faculties for better result.

2021-22

### **Student Feedback on Teachers:**

IN = Issaram Nath
BD = Dr. Barnali Deka
AT = Dr. Anupam Thakuria

KK = Kabita Kalita

AS = Anindita Sahariah



























<u>2021-22</u>





2021-22





### OBSERVATIONS ON FEEDBACK ON THE FACULTY MEMBERS

- 1. The Department faculty members have excellent response from the students.
- 2. The use of English is to be given emphasis in the class as pointed out by some respondents.
- 3. As a whole, the Department is functioning to its best with good responses from the students.

### **STUDENT