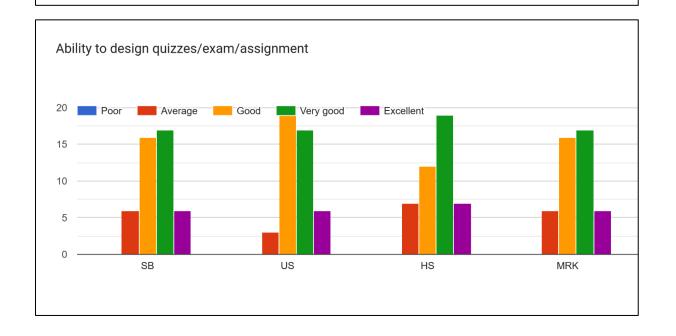

#### **Students Feedback on Teacher:**

SB = Dr. Santosh Borkakati

US = Umesh Sarma HS = Himraj Sandilya MRK = Murshidara Khanam

2021-22

HS

MRK

US

2021-22

#### 20. Ability to design quizzes/exam/assignment