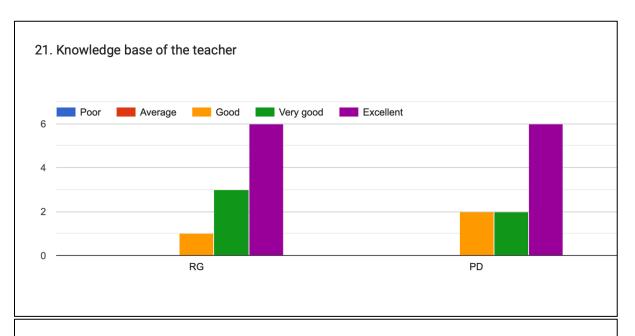

#### 21. Knowledge base of the teacher

#### STUDENT FEEDBACK OF TEACHERS

RG = Ranjit Goswami

PD = Pranab Das

#### **OBSERVATIONS**

- 1. The faculty members have received outstanding responses from the students.
- 2. The faculties encouraged the students to a great extent by discussing the subject in the class.
- 3. The course outline and lecture outline provided by the faculties is found to be extremely helpful by the students.