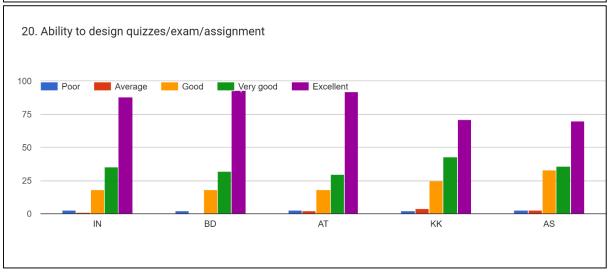

| outline by | all the | faculties. |
|---|--------------|---------------|-----------|-----------------|------------|---------|------------|
|---|--------------|---------------|-----------|-----------------|------------|---------|------------|

### **Students Feedback on Teachers:**

RS = Dr. Ranjan Sarma

KS = Dr. Kangkan Sarma

AP = Dr. Ananya Phukan

CR = Chayanika Rabha

























### OBSERVATIONS ON FEEDBACK ON THE FACULTY MEMBERS

- 1. Faculty members of the Department have a good response from the students.
- 2. Inclusive approach in teaching must be adopted by all the faculties for better result.

2021-22

### **Student Feedback on Teachers:**

IN = Issaram Nath
BD = Dr. Barnali Deka
AT = Dr. Anupam Thakuria

KK = Kabita Kalita

AS = Anindita Sahariah



























<u>2021-22</u>





2021-22





### OBSERVATIONS ON FEEDBACK ON THE FACULTY MEMBERS

- 1. The Department faculty members have excellent response from the students.
- 2. The use of English is to be given emphasis in the class as pointed out by some respondents.
- 3. As a whole, the Department is functioning to its best with good responses from the students.

### **STUDENT FEEDBACK ON TEACHER:**

GK = Gagen Kakati AD = Dr. Aparna Devi



















AD

DNB

GK













#### OBSERVATIONS ON FEEDBACK ON THE FACULTY MEMBERS

- 1. The Faculty members of the department has a good response from the students.
- 2. The communication between the teacher and studentmust be improved.
- 3. The students feel the commitment of the students should be improved.

#### STUDENT FEEDBACK O