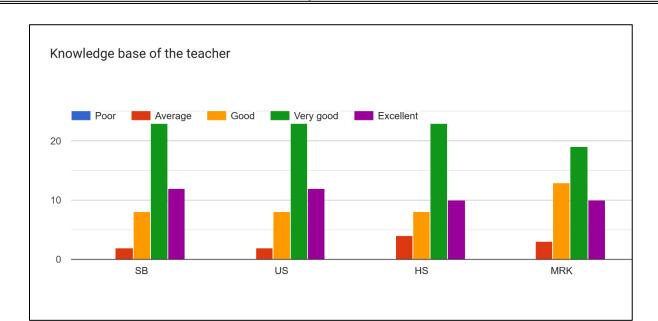

#### **Students Feedback on Teacher:**

SB = Dr. Santosh Borkakati

US = Umesh Sarma HS = Himraj Sandilya MRK = Murshidara Khanam

2021-22

HS

MRK

US

2021-22

### 21. Knowledge base of the teacher