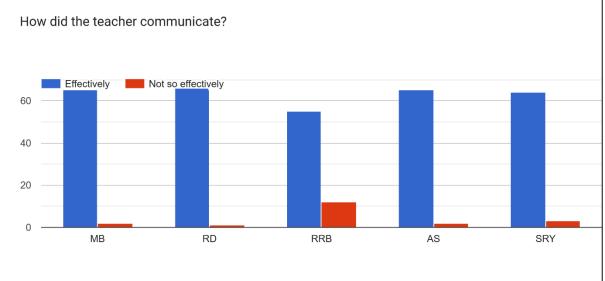

#### **Student Feedback on Teachers:**

MB = Manimugdha Barthakur

RD = Dr. Runjun Devi

RRB = Rupa Rani Bhuyan

AS = Agnisikha Sarma

SRY = Sultana Rezuwana Yasmin

#### 16. How did the teacher communicate?