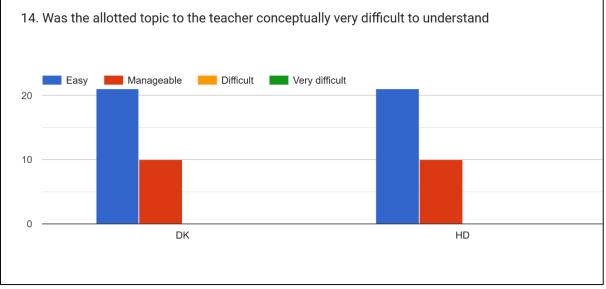

#### 13. The alloted syllabus was

14. Was the allotted topic to the teacher conceptually very difficult to understand