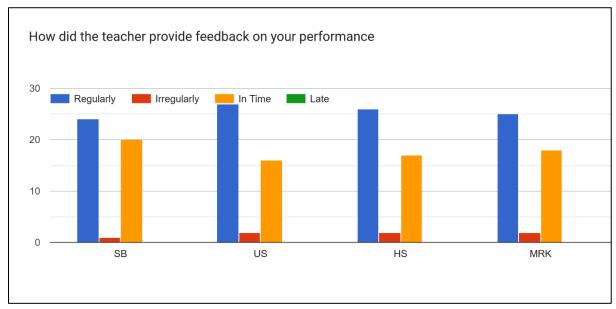

#### 27. How did the teacher provide feedback on your performance

### 27. How did the teacher provide feedback on your performance

#### **OBSERVATIONS ON FEEDBACK ON THE FACULTY MEMBERS:**

- 1. Faculty members received good response from the students.
- 2. Preparation for class by some faculty members needs to be increased.
- 3. Interest on the course should be increased by faculty members.
- 4. Feedback on performance to be provided regularly.

### **OBSERVATIONS ON FEEDBACK ON THE FACULTY MEMBERS:**

- 1. Faculty members received good response from the students.
- 2. Preparation for class by some faculty members needs to be increased.
- 3. Interest on the course should be increased by faculty members.
- 4. Feedback on performance to be provided regularly.