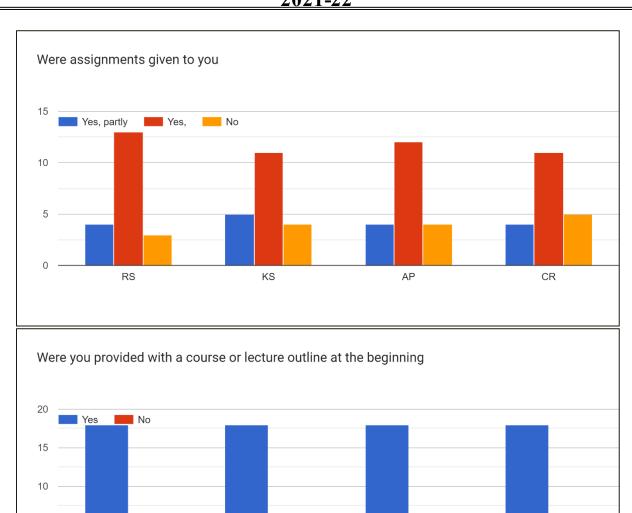

#### 28. Were assignments given to you

#### 29. Were you provided with a course or lecture outline at the beginning

### **Students Feedback on Teachers:**

RS = Dr. Ranjan Sarma

KS = Dr. Kangkan Sarma

AP = Dr. Ananya Phukan

CR = Chayanika Rabha