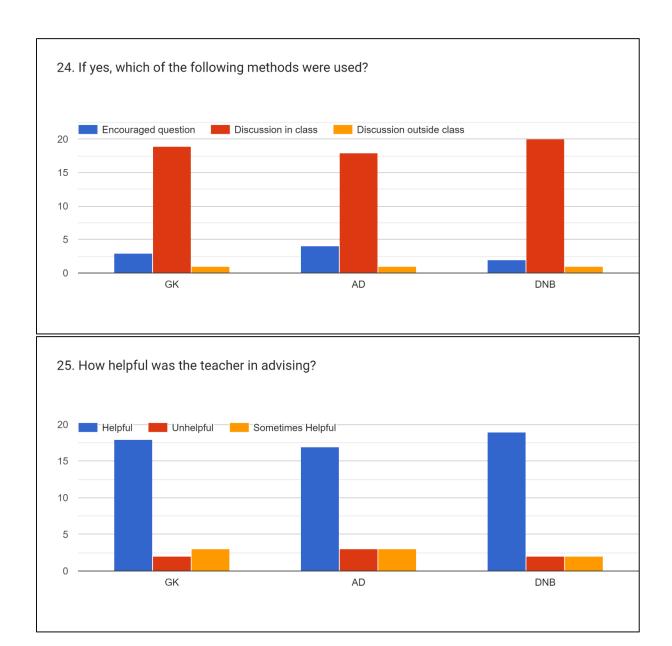

#### 23. Did the teacher encourage the student participation in class

#### 24. If yes, which of the following methods were used?

### 23. Did the teacher encourage the student participation in class

### 24. If yes, which of the following methods were used?

### **STUDENT FEEDBACK ON TEACHER:**

GK = Gagen Kakati AD = Dr. Aparna Devi

AD

DNB

GK