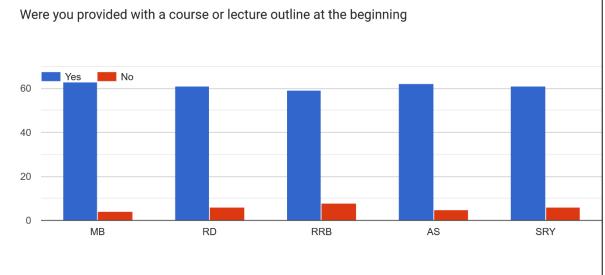

#### **Student Feedback on Teachers:**

MB = Manimugdha Barthakur

RD = Dr. Runjun Devi

RRB = Rupa Rani Bhuyan

AS = Agnisikha Sarma

SRY = Sultana Rezuwana Yasmin

#### 29. Were you provided with a course or lecture outline at the beginning