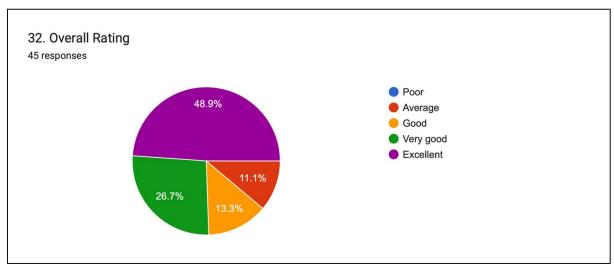

od response from the students.
- 2. The communication between the teacher and studentmust be improved.
- 3. The students feel the commitment of the students should be improved.

#### STUDENT FEEDBACK OF TEACHERS

RG = Ranjit Goswami

PD = Pranab Das





































#### **OBSERVATIONS**

- 1. The faculty members have received outstanding responses from the students.
- 2. The faculties encouraged the students to a great extent by discussing the subject in the class.
- 3. The course outline and lecture outline provided by the faculties is found to be extremely helpful by the students.

#### STUDENT FEEDBACK OF TEACHERS

LS = Dr. Leena Saikia MS = Dr. Minati Sarma SJ = Dr. Seema Jyoti BR = Bikash Rabha PD = Preeti Das TR = Tunija Baro







































#### **OBSERVATIONS**

- 1. The faculties have been found to have very effective communication with the students.
- 2. The students have been assigned a good number of assignments.
- 2. The course outline and lecture outline provided by the faculties is found to be helpful by a vast percentage of the students.