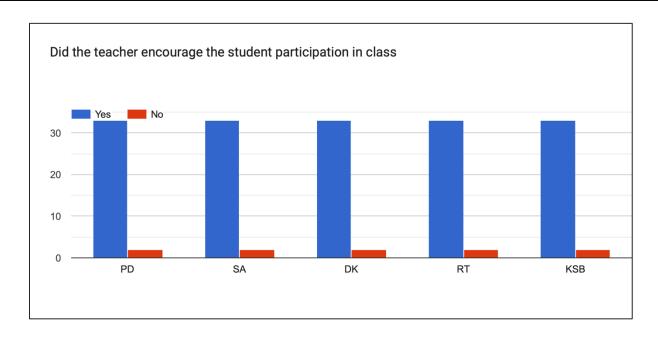

#### 23. Did the teacher encourage the student participation in class

### 23. Did the teacher encourage the student participation in class