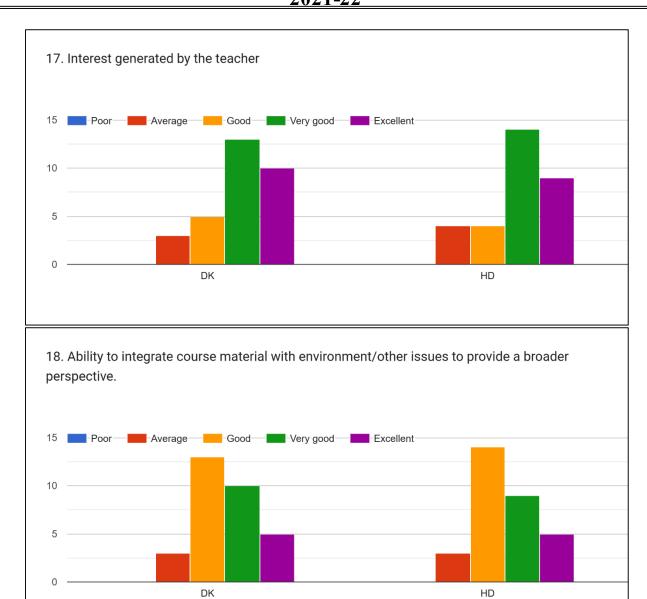

#### 17. Interest generated by the teacher

18. Ability to integrate course material with environment/other issues to provide a broader perspective.