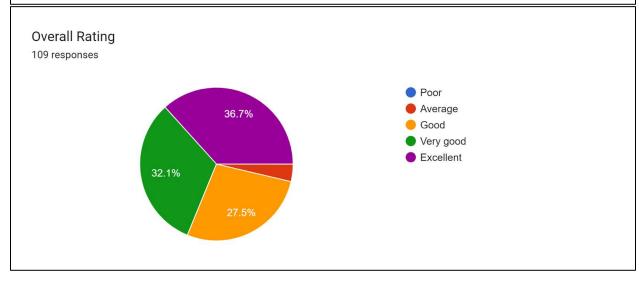

#### STUDENT FEEDBACK ON TEACHERS

HD = Hariman Deka

PN = Dr. Pabitra Kumar Nath

MS = Dr. Mukut Sarma

JKB = Dr, Jayanta Kumar Boruah PKS = Dr. Pranjit Kumar Sarma

DP = Deepa Pradhan

### 32. Overall Rating

55 responses