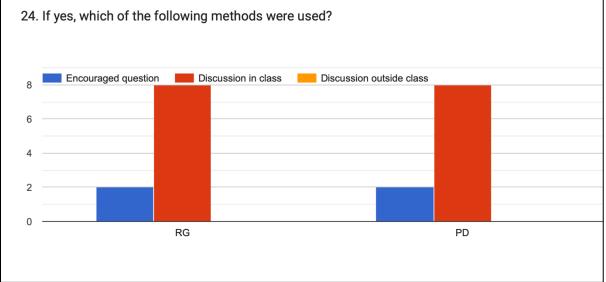

#### 24. If yes, which of the following methods were used?

#### STUDENT FEEDBACK OF TEACHERS

RG = Ranjit Goswami

PD = Pranab Das

#### **OBSERVATIONS**

- 1. The faculty members have received outstanding responses from the students.
- 2. The faculties encouraged the students to a great extent by discussing the subject in the class.
- 3. The course outline and lecture outline provided by the faculties is found to be extremely helpful by the students.