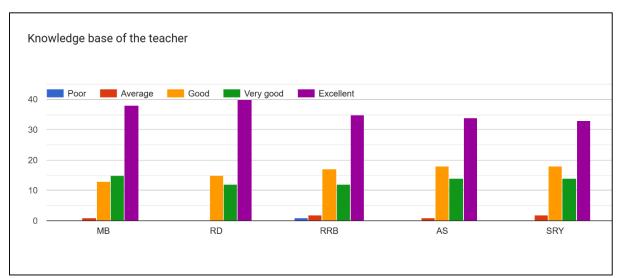

#### **Student Feedback on Teachers:**

MB = Manimugdha Barthakur

RD = Dr. Runjun Devi

RRB = Rupa Rani Bhuyan

AS = Agnisikha Sarma

SRY = Sultana Rezuwana Yasmin

#### 21. Knowledge base of the teacher

### 21. Knowledge base of the teacher