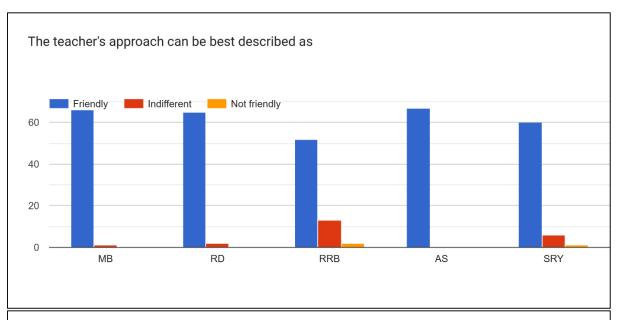

#### **Student Feedback on Teachers:**

MB = Manimugdha Barthakur

RD = Dr. Runjun Devi

RRB = Rupa Rani Bhuyan

AS = Agnisikha Sarma

SRY = Sultana Rezuwana Yasmin

#### 26. The teacher's approach can be best described as