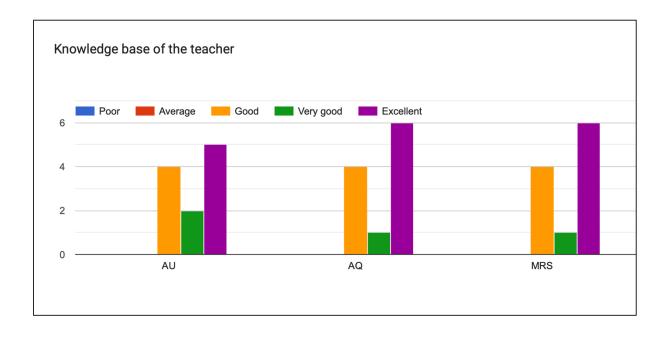

# FEEDBACK REPORT MANGALDAI COLLEGE 2021-22



Prepared By
Feedback Committee
I.Q.A.C
Mangaldai College
2021-22



2021-22

### STUDENT FEEDBACK ON TEACHERS DEPARTMENT OF ARABIC

### **Teacher's Name:**

AU = ASER UDDIN

AQ = DR. ABUL QASIM

MRS = MAHMUDA ROSHMI SIDDIQUA





































### **OBSERVATIONS**

- 1. The faculty members have received outstanding responses from the students.
- 2. The faculties have been found to be very approachable by the students.
- 2. The course outline and lecture outline provided by the faculties is found to be extremely helpful by the students.

### STUDENT FEEDBACK OF TEACHERS

### Teacher's Name

LJG = Lakhyajyoti Gogoi HB = Himakshi Baishya







































### **OBSERVATIONS**

- 1. The faculty members have received outstanding responses from the students.
- 2. The faculties were able to integrate the course material in a broader perspective.
- 3. The course outline and lecture outline provided by the faculties is not found to be extremely helpful by the students.

### STUDENT FEEDBACK ON T