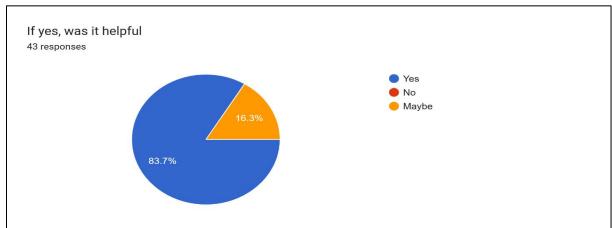

### 30. If yes, was it helpful

54 responses

#### **OBSERVATIONS ON FEEDBACK ON THE FACULTY MEMBERS:**

- 1. The faculty members have received very good response from the students.
- 2. Improvement is required on providing the course outline by all the faculties.