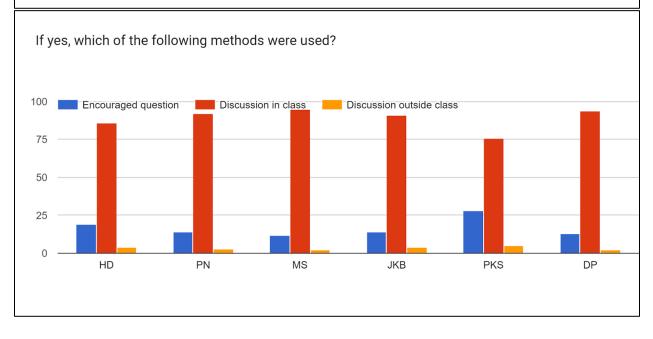

#### 24. If yes, which of the following methods were used?

#### STUDENT FEEDBACK ON TEACHERS

HD = Hariman Deka

PN = Dr. Pabitra Kumar Nath

MS = Dr. Mukut Sarma

JKB = Dr, Jayanta Kumar Boruah PKS = Dr. Pranjit Kumar Sarma

DP = Deepa Pradhan