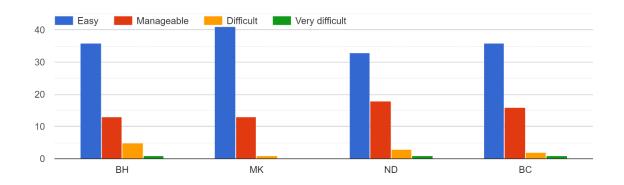

### STUDENT FEEDBACK ON TEACHERS

BH = Bhupen Haloi

MK = Manju Kalita

ND = Nabajyoti Doley

BC = Bhupali Chaliha

#### 13. The alloted syllabus was

14. Was the allotted topic to the teacher conceptually very difficult to understand