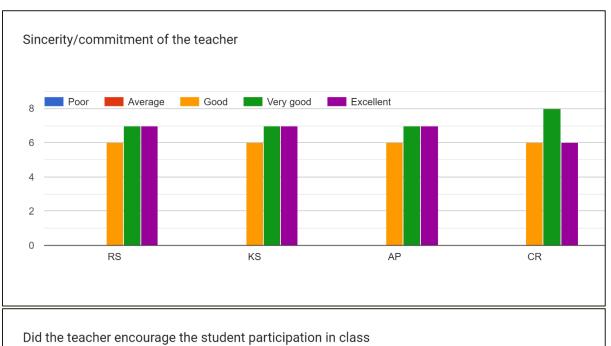

VATIONS ON FEEDBACK ON THE FACULTY MEMBERS

| • T1 | ne faculty n | nembers ha | ave received | very good | response | from the stude: | nts. |
|------|--------------|------------|--------------|-----------|----------|-----------------|------|
|------|--------------|------------|--------------|-----------|----------|-----------------|------|

| • | Impro vement | t is required | on provid | ling the course | outline by | all the | faculties. |
|---|--------------|---------------|-----------|-----------------|------------|---------|------------|
|---|--------------|---------------|-----------|-----------------|------------|---------|------------|

### **Students Feedback on Teachers:**

RS = Dr. Ranjan Sarma

KS = Dr. Kangkan Sarma

AP = Dr. Ananya Phukan

CR = Chayanika Rabha

























### OBSERVATIONS ON FEEDBACK ON THE FACULTY MEMBERS

- 1. Faculty members of the Department have a good response from the students.
- 2. Inclusive approach in teaching must be adopted by all the faculties for better result.

2021-22

### **Student Feedback on Teachers:**

IN = Issaram Nath
BD = Dr. Barnali Deka
AT = Dr. Anupam Thakuria

KK = Kabita Kalita

AS = Anindita Sahariah



























<u>2021-22</u>





2021-22





### OBSERVATIONS ON FEEDBACK ON THE FACULTY MEMBERS

- 1. The Department faculty members have excellent response from the students.
- 2. The use of English is to be given emphasis in the class as pointed out by some respondents.
- 3. As a whole, the Department is functioning to its best with good responses from the students.

#### STUDENT FEEDB