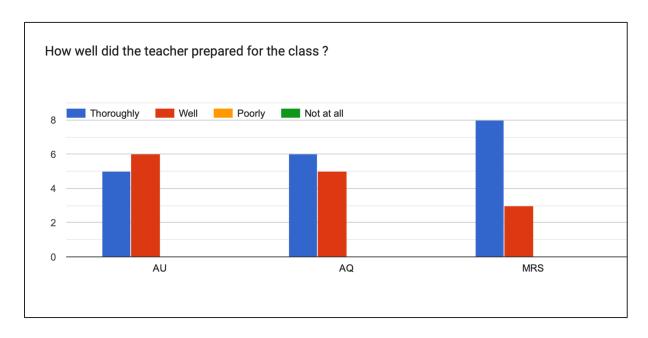

# FEEDBACK REPORT MANGALDAI COLLEGE 2021-22



Prepared By
Feedback Committee
I.Q.A.C
Mangaldai College
2021-22



2021-22

### STUDENT FEEDBACK ON TEACHERS DEPARTMENT OF ARABIC

### **Teacher's Name:**

AU = ASER UDDIN

AQ = DR. ABUL QASIM

MRS = MAHMUDA ROSHMI SIDDIQUA





































### **OBSERVATIONS**

- 1. The faculty members have received outstanding responses from the students.
- 2. The faculties have been found to be very approachable by the students.
- 2. The course outline and lecture outline provided by the faculties is found to be extremely helpful by the students.

### STUDENT FEEDBACK OF TEACHERS

### Teacher's Name

LJG = Lakhyajyoti Gogoi HB = Himakshi Baishya







































### **OBSERVATIONS**

- 1. The faculty members have received outstanding responses from the students.
- 2. The faculties were able to integrate the course material in a broader perspective.
- 3. The course outline and lecture outline provided by the faculties is not found to be extremely helpful by the students.

### STUDENT F