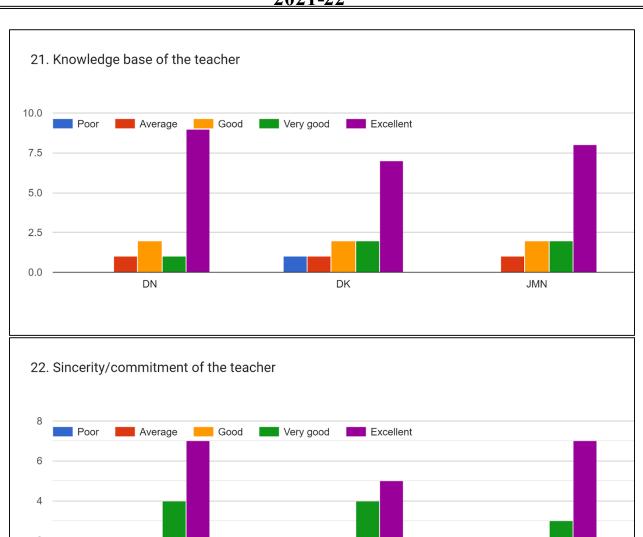

nt have a good response from the students.
- 2. Inclusive approach in teaching must be adopted by all the faculties for better result.

2021-22

### **Student Feedback on Teachers:**

IN = Issaram Nath
BD = Dr. Barnali Deka
AT = Dr. Anupam Thakuria

KK = Kabita Kalita

AS = Anindita Sahariah



























<u>2021-22</u>





2021-22





### OBSERVATIONS ON FEEDBACK ON THE FACULTY MEMBERS

- 1. The Department faculty members have excellent response from the students.
- 2. The use of English is to be given emphasis in the class as pointed out by some respondents.
- 3. As a whole, the Department is functioning to its best with good responses from the students.

#### STUDENT FEEDBACK ON TEACHERS

DN = Debajit Nath

DK = Dimbeswar Kalita

JMN = Jintumoni Kalita





















DK

JMN

DN







DK

DN





2021-22



31. If you have other comments to offer on the course and the instructor you may do so below.2 responses

Teachers should discuss how to prepare for entrance exams Very good



### **OBSERVATIONS ON FEEDBACK ON THE FACULTY MEMBERS:**

- 1. Faculty members received good response from the students.
- 2. Preparation for class by some faculty members needs to be increased.
- 3. Interest on the course should be increased by faculty members.
- 4. Feedback on performance to be provided regularly.

### STUDENT FEEDBACK ON TEACHERS

BH = Bhupen Haloi

MK = Manju Kalita

ND = Nabajyoti Doley

BC = Bhupali Chaliha

#### 13. The alloted syllabus was



14. Was the allotted topic to the teacher conceptually very difficult to understand



### 15. How well did