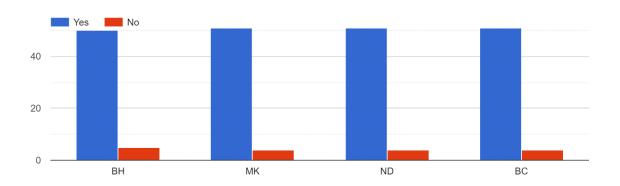

### STUDENT FEEDBACK ON TEACHERS

BH = Bhupen Haloi

MK = Manju Kalita

ND = Nabajyoti Doley

BC = Bhupali Chaliha

### 23. Did the teacher encourage the student participation in class

### 24. If yes, which of the following methods were used?