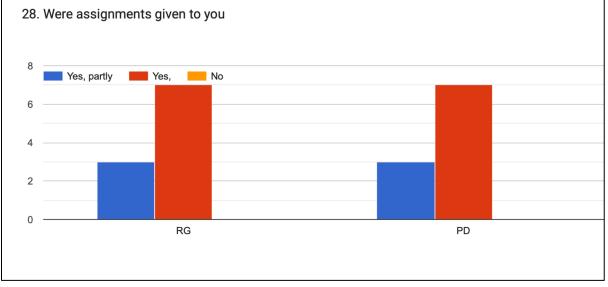

#### 28. Were assignments given to you

### 28. Were assignments given to you

#### **OBSERVATIONS ON FEEDBACK ON THE FACULTY MEMBERS:**

- 1. Faculty members received good response from the students.
- 2. The faculty needs to enhance their ability to integrate course materials with environment or other issues for a broader perspective.
- 3. More assignments needs to be given.