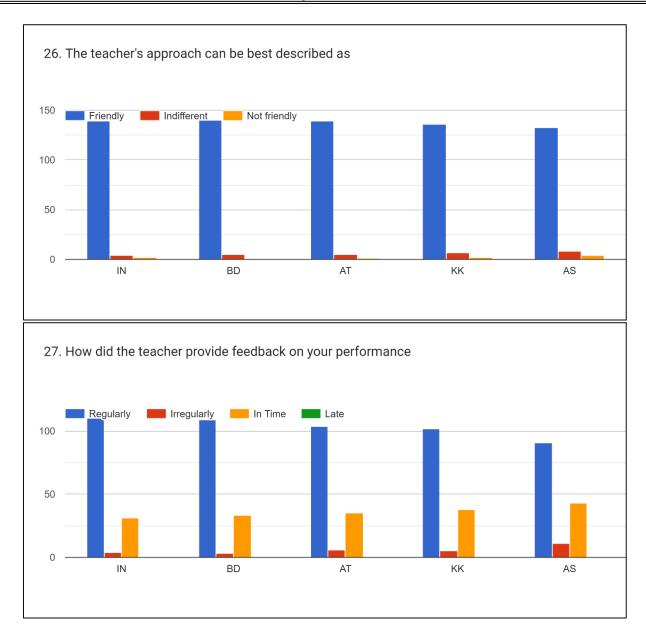

#### 26. The teacher's approach can be best described as

#### 27. How did the teacher provide feedback on your performance

### 27. How did the teacher provide feedback on your performance