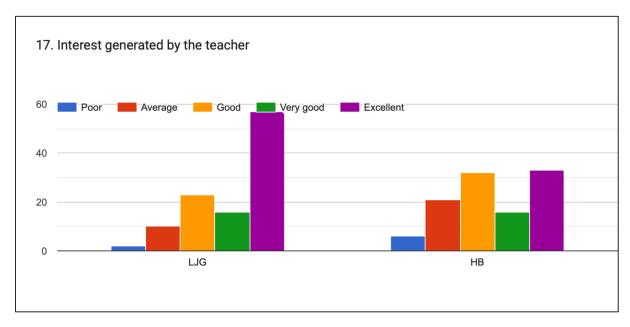

#### 17. Interest generated by the teacher

18. Ability to integrate course material with environment/other issues to provide a broader perspective.