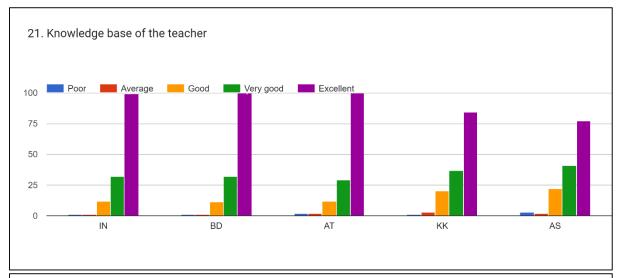

outline by | all the | faculties. |
|---|--------------|---------------|-----------|-----------------|------------|---------|------------|
|---|--------------|---------------|-----------|-----------------|------------|---------|------------|

### **Students Feedback on Teachers:**

RS = Dr. Ranjan Sarma

KS = Dr. Kangkan Sarma

AP = Dr. Ananya Phukan

CR = Chayanika Rabha

























### OBSERVATIONS ON FEEDBACK ON THE FACULTY MEMBERS

- 1. Faculty members of the Department have a good response from the students.
- 2. Inclusive approach in teaching must be adopted by all the faculties for better result.

2021-22

### **Student Feedback on Teachers:**

IN = Issaram Nath
BD = Dr. Barnali Deka
AT = Dr. Anupam Thakuria

KK = Kabita Kalita

AS = Anindita Sahariah



























<u>2021-22</u>





2021-22





### OBSERVATIONS ON FEEDBACK ON THE FACULTY MEMBERS

- 1. The Department faculty members have excellent response from the students.
- 2. The use of English is to be given emphasis in the class as pointed out by some respondents.
- 3. As a whole, the Department is functioning to its best with good responses from the students.

### **STUDENT FEEDBACK ON TEACHER:**

GK = Gagen Kakati AD = Dr. Aparna Devi



















AD

DNB

GK













#### OBSERVATIONS ON FEEDBACK ON THE FACULTY MEMBERS

- 1. The Faculty members of the department has a good response from the students.
- 2. The communication between the teacher and studentmust be improved.
- 3. The students feel the commitment of the students should be improved.

#### STUDENT FEEDBACK OF