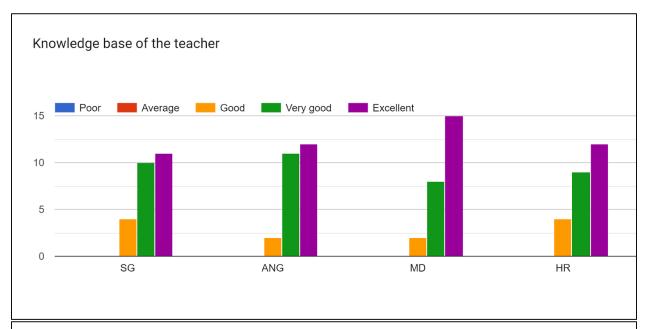

n







































#### STUDENT FEEDBACK ON TEACHERS

HD = Hariman Deka

PN = Dr. Pabitra Kumar Nath

MS = Dr. Mukut Sarma

JKB = Dr, Jayanta Kumar Boruah PKS = Dr. Pranjit Kumar Sarma

DP = Deepa Pradhan





































#### OBSERVATIONS ON FEEDBACK ON THE FACULTY MEMBERS:

| 1. Fa | iculty mem  | bers receive  | d very goo | d response    | from the stud | dents on an average. |
|-------|-------------|---------------|------------|---------------|---------------|----------------------|
| 2. In | npro vement | t is required | in prepara | tion for clas | sses by some  | faculties.           |

#### STUDENT FEEDBACK ON TEACHERS

SG = Dr. Sangeeta Gogoi

ANG = Dr. Angiras MD = Dr. Mridul Deka HR = Hrishita Rajbongshi

SG



ANG

MD

HR























ANG

MD

HR

SG







#### **OBSERVATIONS ON FEEDBACK ON THE FACULTY MEMBERS:**

- 1. Faculty members received good response from the students.
- 2. Allotted topic needs to be made more understandable by some faculty members.
- 3. Improvement is required in preparing more before class by some faculty members.
- 4. Some faculty members needs to provide more helpful advice with a friendly approach.

#### STUDENT FEEDBACK ON TEACHERS

DN = Debajit Nath

DK = Dimbeswar Kalita

JMN = Jintumoni Kalita





















DK

JMN

DN







DK

DN





2021-22



31. If you have other comments to offer on the course and the instructor you may do so below.2 responses

Teachers should discuss how to prepare for entrance exams Very good



#### **OBSERVATIONS ON FEEDBACK ON THE FACULTY M