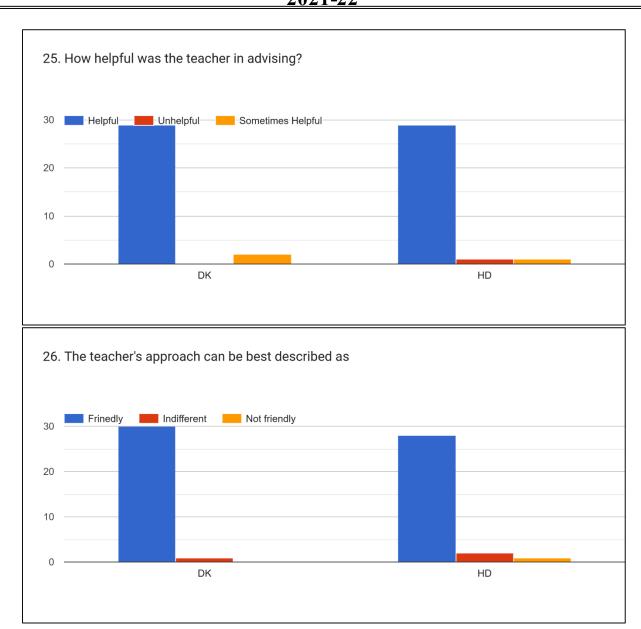

### 25. How helpful was the teacher in advising?

#### 26. The teacher's approach can be best described as