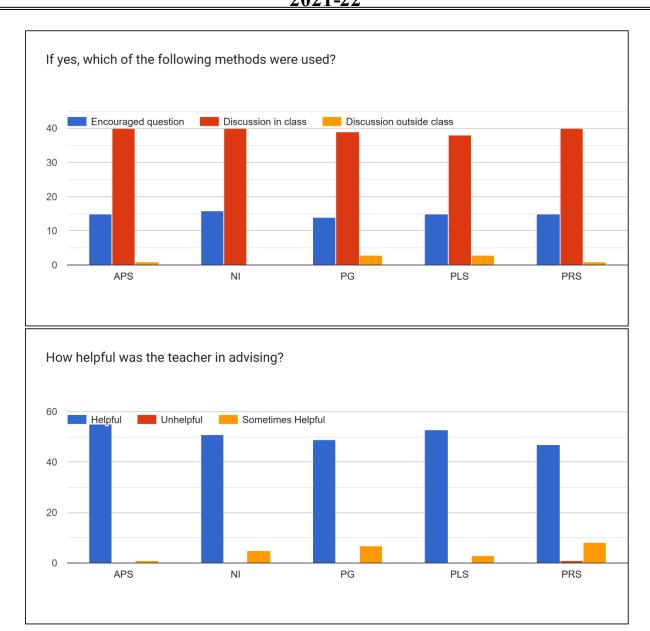

### Teacher's Name:

APS = Dr. Atul Prashad Sikdar NI = Dr. Nasier Ul Islam PG = Dr. Pankaj Ghosh PLS = Dr. Pallabi Saikia PRS = Priya Sonowal

#### 24. If yes, which of the following methods were used?

### 25. How helpful was the teacher in advising?