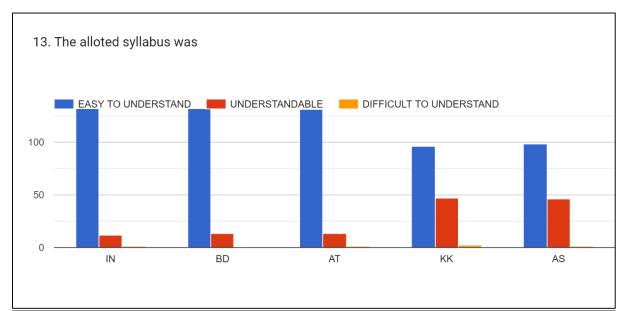

#### 13. The alloted syllabus was

14. Was the allotted topic to the teacher conceptually very difficult to understand

### **Student Feedback on Teachers:**

IN = Issaram Nath
BD = Dr. Barnali Deka
AT = Dr. Anupam Thakuria

KK = Kabita Kalita

AS = Anindita Sahariah

<u>2021-22</u>

2021-22