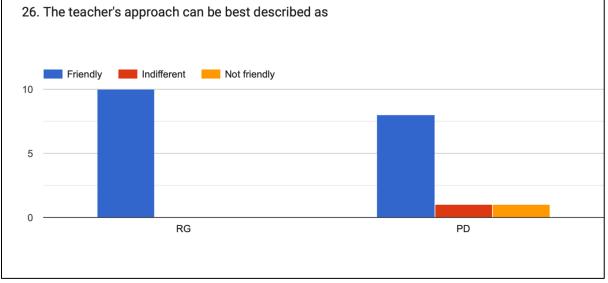

#### 26. The teacher's approach can be best described as

#### **OBSERVATIONS**

- 1. The faculty members have received outstanding responses from the students.
- 2. The faculties encouraged the students to a great extent by discussing the subject in the class.
- 3. The course outline and lecture outline provided by the faculties is found to be extremely helpful by the students.