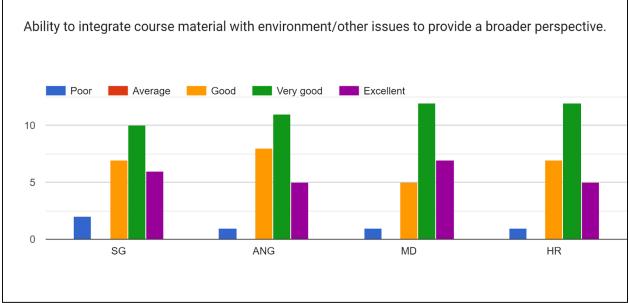

#### 17. Interest generated by the teacher

18. Ability to integrate course material with environment/other issues to provide a broader perspective.