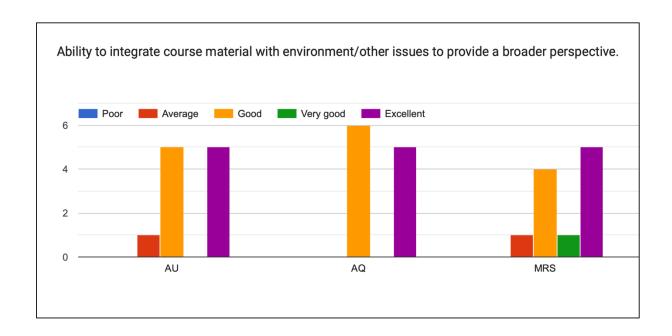

#### 17. Interest generated by the teacher

18. Ability to integrate course material with environment/other issues to provide a broader perspective.