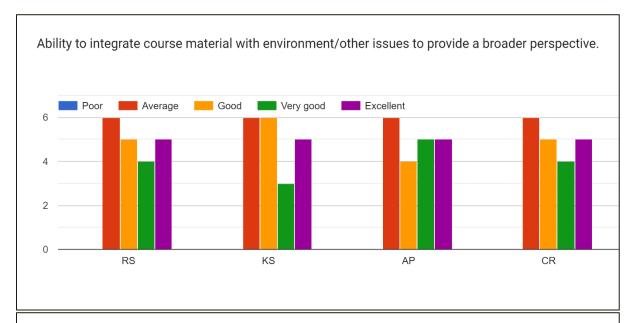

#### 17. Interest generated by the teacher

18. Ability to integrate course material with environment/other issues to provide a broader perspective.