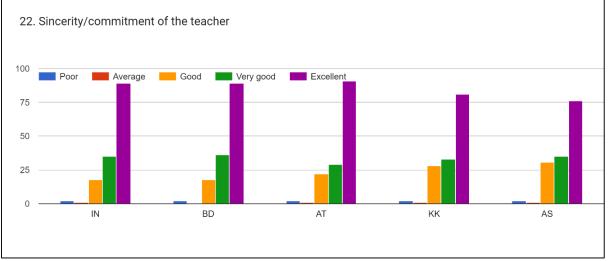

utline by | all the | faculties. |
|---|--------------|---------------|-----------|-----------------|------------|---------|------------|
|---|--------------|---------------|-----------|-----------------|------------|---------|------------|

### **Students Feedback on Teachers:**

RS = Dr. Ranjan Sarma

KS = Dr. Kangkan Sarma

AP = Dr. Ananya Phukan

CR = Chayanika Rabha

























### OBSERVATIONS ON FEEDBACK ON THE FACULTY MEMBERS

- 1. Faculty members of the Department have a good response from the students.
- 2. Inclusive approach in teaching must be adopted by all the faculties for better result.

2021-22

### **Student Feedback on Teachers:**

IN = Issaram Nath
BD = Dr. Barnali Deka
AT = Dr. Anupam Thakuria

KK = Kabita Kalita

AS = Anindita Sahariah



























<u>2021-22</u>





2021-22





### OBSERVATIONS ON FEEDBACK ON THE FACULTY MEMBERS

- 1. The Department faculty members have excellent response from the students.
- 2. The use of English is to be given emphasis in the class as pointed out by some respondents.
- 3. As a whole, the Department is functioning to its best with good responses from the students.

#### STUDENT FEEDBACK ON TEACHERS

DN = Debajit Nath

DK = Dimbeswar Kalita

JMN = Jintumoni Kalita





















DK

JMN

DN







DK

DN





2021-22



31. If you have other comments to offer on the course and the instructor you may do so below.2 responses

Teachers should discuss how to prepare for entrance exams Very good



### **OBSERVATIONS ON FEEDBACK ON THE FACULTY MEMBERS:**

- 1. Faculty members received goo