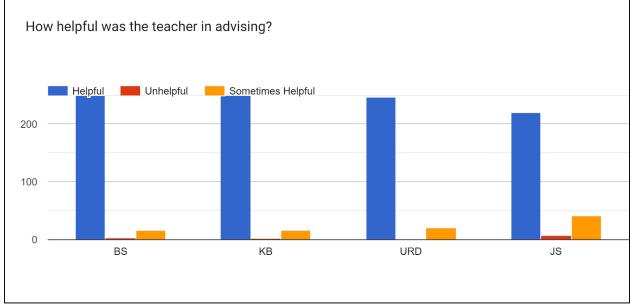

|
|                                                  |                                                                                                                                                        |

#### **Students Feedback on Teacher:**

SB = Dr. Santosh Borkakati

US = Umesh Sarma HS = Himraj Sandilya MRK = Murshidara Khanam









2021-22







HS

MRK

US







2021-22



















#### **OBSERVATIONS ON FEEDBACK ON THE FACULTY MEMBERS:**

- 1. The faculty members have received very good response from the students.
- 2. Improvement is required on providing the course outline by all the faculties.

#### STUDENT FEEDBACK ON TEACHERS

BS = BABITA SARMA

KB = DR. KUNJALATA BARUAH URD = DR. USHARANI DEKA JS = JYOTIPRIYA SAIKIA













2021-22









2021-22





2021-22



ΚB

URD

JS

BS

2021-22







#### **OBSERVATIONS ON FEEDBACK ON THE FACULTY MEMBERS:**

- 1. Faculty members received good response from the students.
- 2. The faculty needs to enhance their ability to integrate course materials with environment or other issues for a broader perspective.
- 3. More assignments needs to be given.

#### **Student Feedback on Teachers:**

MB = Manimugdha Barthakur

RD = Dr. Runjun Devi

RRB = Rupa Rani Bhuyan

AS = Agnisikha Sarma

SRY = Sultana Rezuwana Yasmin







































#### STUDENT FEEDBACK ON TEACHERS

HD = Hariman Deka

PN = Dr. Pabitra Kumar Nath

MS = Dr. Mukut Sarma

JKB = Dr, Jayanta Kumar Boruah PKS = Dr. Pranjit Kumar Sarma

DP = Deepa Pradhan





































#### OBSERVATIONS ON FEEDB