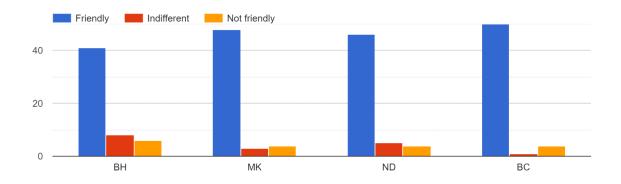

14. Was the allotted topic to the teacher conceptually very difficult to understand



### 15. How well did the teacher prepared for the class?



#### 16. How did the teacher communicate?



#### 17. Interest generated by the teacher



18. Ability to integrate course material with environment/other issues to provide a broader perspective.



### 19. Accessibility of the teacher in and out of the class



#### 20. Ability to design quizzes/exam/assignment



### 21. Knowledge base of the teacher



#### 22. Sincerity/commitment of the teacher



### 23. Did the teacher encourage the student participation in class



### 24. If yes, which of the following methods were used?



### 25. How helpful was the teacher in advising?



#### 26. The teacher's approach can be best described as



### 27. How did the teacher provide feedback on your performance



### 28. Were assignments given to you



### 30. If yes, was it helpful

54 responses



#### 29. Were you provided with a course or lecture outline at the beginning



### 32. Overall Rating

55 responses



### OBSERVATIONS ON FEEDBACK ON THE FACULTY MEMBERS

| • T1 | ne faculty n | nembers ha | ave received | very good | response | from the stude: | nts. |
|------|--------------|------------|--------------|-----------|----------|-----------------|------|
|------|--------------|------------|--------------|-----------|----------|-----------------|------|

| • | Impro vement | t is required | on provid | ling the course | outline by | all the | faculties. |
|---|--------------|---------------|-----------|----------------