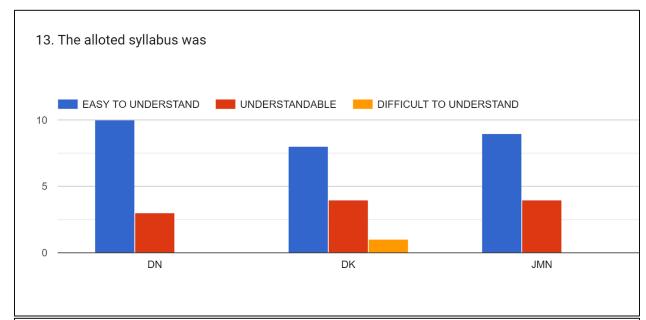

#### STUDENT FEEDBACK ON TEACHERS

DN = Debajit Nath

DK = Dimbeswar Kalita

JMN = Jintumoni Kalita

DK

JMN

DN

DK

#### 13. The alloted syllabus was

14. Was the allotted topic to the teacher conceptually very difficult to understand