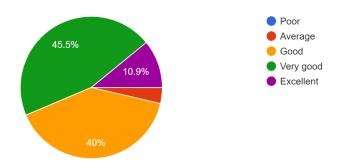

with environment/other issues to provide a broader perspective.



#### 19. Accessibility of the teacher in and out of the class



#### 20. Ability to design quizzes/exam/assignment



#### 21. Knowledge base of the teacher



#### 22. Sincerity/commitment of the teacher



#### 23. Did the teacher encourage the student participation in class



#### 24. If yes, which of the following methods were used?



### 25. How helpful was the teacher in advising?



#### 26. The teacher's approach can be best described as



#### 27. How did the teacher provide feedback on your performance



#### 28. Were assignments given to you



### 30. If yes, was it helpful

54 responses



#### 29. Were you provided with a course or lecture outline at the beginning



### 32. Overall Rating

55 responses



### OBSERVATIONS ON FEEDBACK ON THE FACULTY MEMBERS

| • T1 | ne faculty n | nembers ha | ave received | very good | response | from the stude: | nts. |
|------|--------------|------------|--------------|-----------|----------|-----------------|------|
|------|--------------|------------|--------------|-----------|----------|-----------------|------|

| • | Impro vement | t is required | on provid | ling the course | outline by | all the | faculties. |
|---|--------------|---------------|-----------|-----------------|------------|---------|------------|
|---|--------------|---------------|-----------|-----------------|------------|---------|------------|

### **Students Feedback on Teachers:**

RS = Dr. Ranjan Sarma

KS = Dr. Kangkan Sarma

AP = Dr. Ananya Phukan

CR = Chayanika Rabha