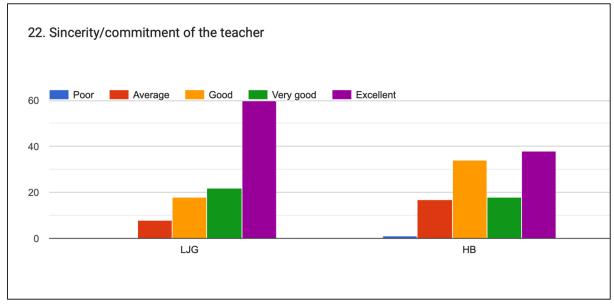

# FEEDBACK REPORT MANGALDAI COLLEGE 2021-22



Prepared By
Feedback Committee
I.Q.A.C
Mangaldai College
2021-22



2021-22

### STUDENT FEEDBACK ON TEACHERS DEPARTMENT OF ARABIC

### **Teacher's Name:**

AU = ASER UDDIN

AQ = DR. ABUL QASIM

MRS = MAHMUDA ROSHMI SIDDIQUA





































### **OBSERVATIONS**

- 1. The faculty members have received outstanding responses from the students.
- 2. The faculties have been found to be very approachable by the students.
- 2. The course outline and lecture outline provided by the faculties is found to be extremely helpful by the students.

### STUDENT FEEDBACK OF TEACHERS

### Teacher's Name

LJG = Lakhyajyoti Gogoi HB = Himakshi Baishya







































### **OBSERVATIONS**

- 1. The faculty members have received outstanding responses from the students.
- 2. The faculties were able to integrate the course material in a broader perspective.
- 3. The course outline and lecture outline provided by the faculties is not found to be extremely helpful by the students.

### STUDENT FEEDBACK ON TEACHERS

### **Teacher's Name**

PD = Dr. Prativa Deka

SA = Dr. Sahabuddin Ahmed DK = Dr.Debashree Kakati RT = Dr. Rajreepa Talukdar KSB = Kuntala Sarma Bordoloi







































### **OBSERVATIONS**

- 1. The faculty members have received outstanding responses from the students.
- 2. All the faculties were easily accessible and was founded to be friendly by the students.
- 3. The course outline and lecture outlin