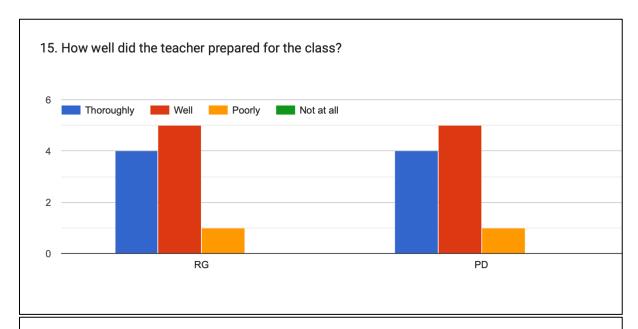

#### 15. How well did the teacher prepared for the class?

### 15. How well did the teacher prepared for the class?