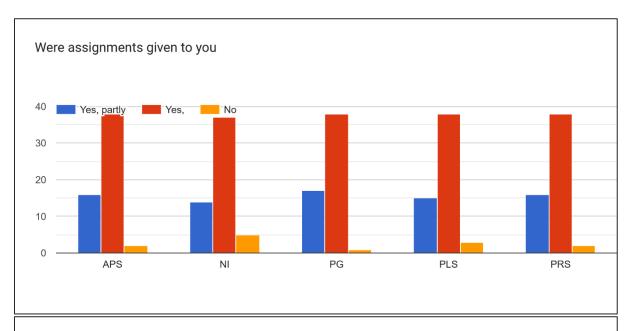

#### 28. Were assignments given to you

### Teacher's Name:

APS = Dr. Atul Prashad Sikdar NI = Dr. Nasier Ul Islam PG = Dr. Pankaj Ghosh PLS = Dr. Pallabi Saikia PRS = Priya Sonowal