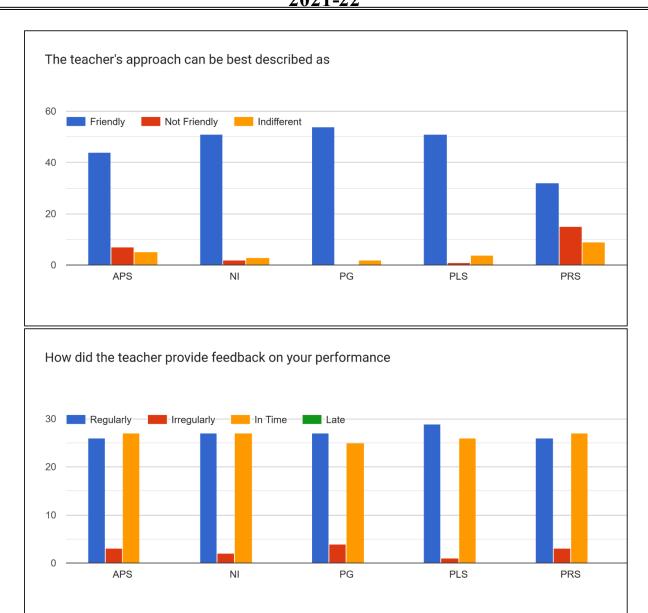

#### 26. The teacher's approach can be best described as

#### 27. How did the teacher provide feedback on your performance

### Teacher's Name:

APS = Dr. Atul Prashad Sikdar NI = Dr. Nasier Ul Islam PG = Dr. Pankaj Ghosh PLS = Dr. Pallabi Saikia PRS = Priya Sonowal