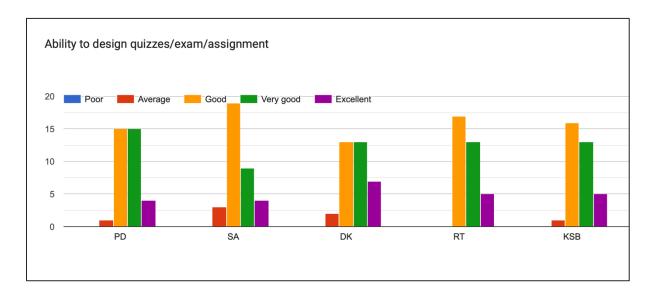

### **Teacher's Name**

PD = Dr. Prativa Deka

SA = Dr. Sahabuddin Ahmed DK = Dr.Debashree Kakati RT = Dr. Rajreepa Talukdar KSB = Kuntala Sarma Bordoloi

#### 20. Ability to design quizzes/exam/assignment