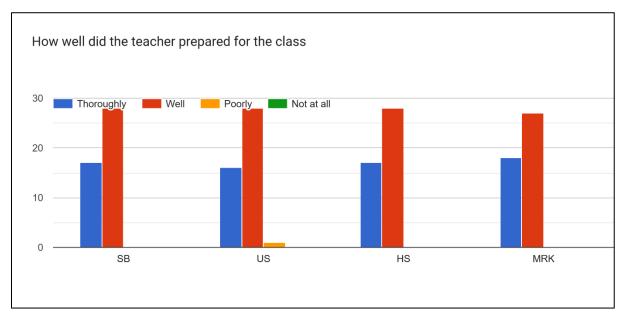

|
|                                                  |                                                                                                                                                        |
|                                                  |                                                                                                                                                        |
|                                                  |                                                                                                                                                        |

#### **Students Feedback on Teacher:**

SB = Dr. Santosh Borkakati

US = Umesh Sarma HS = Himraj Sandilya MRK = Murshidara Khanam









2021-22







HS

MRK

US







2021-22



















#### **OBSERVATIONS ON FEEDBACK ON THE FACULTY MEMBERS:**

- 1. The faculty members have received very good response from the students.
- 2. Improvement is required on providing the course outline by all the faculties.

#### STUDENT FEEDBACK ON TEACHERS

BS = BABITA SARMA

KB = DR. KUNJALATA BARUAH URD = DR. USHARANI DEKA JS = JYOTIPRIYA SAIKIA













2021-22









2021-22





2021-22



ΚB

URD

JS

BS

2021-22







#### **OBSERVATIONS ON FEEDBACK ON THE FACULTY MEMBERS:**

- 1. Faculty members received good response from the students.
- 2. The faculty needs to enhance their ability to integrate course materials with environment or other issues for a broader perspective.
- 3. More assignments needs to be given.