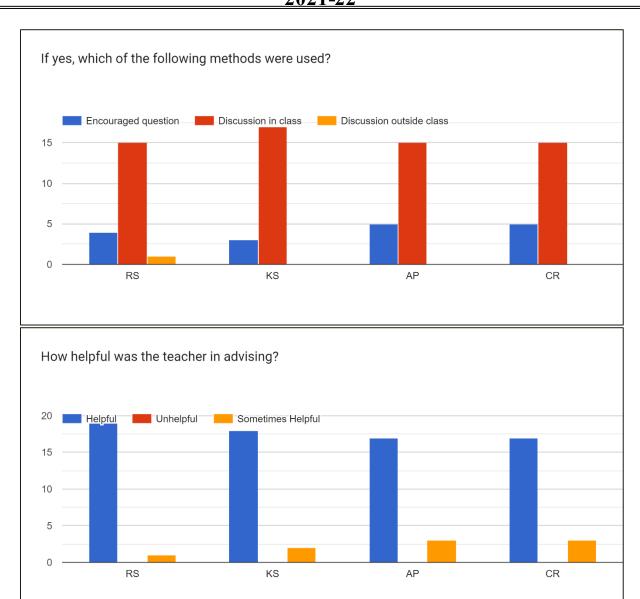

#### 24. If yes, which of the following methods were used?

### 25. How helpful was the teacher in advising?

### 24. If yes, which of the following methods were used?