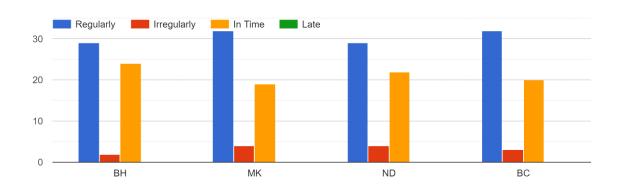

### STUDENT FEEDBACK ON TEACHERS

BH = Bhupen Haloi

MK = Manju Kalita

ND = Nabajyoti Doley

BC = Bhupali Chaliha