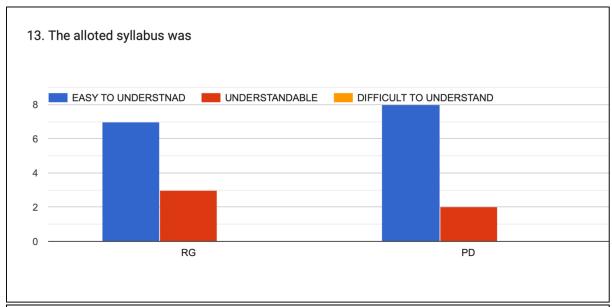

#### 13. The alloted syllabus was

14. Was the allotted topic to the teacher conceptually very difficult to understand

#### STUDENT FEEDBACK OF TEACHERS

RG = Ranjit Goswami

PD = Pranab Das

#### **OBSERVATIONS**

- 1. The faculty members have received outstanding responses from the students.
- 2. The faculties encouraged the students to a great extent by discussing the subject in the class.
- 3. The course outline and lecture outline provided by the faculties is found to be extremely helpful by the students.