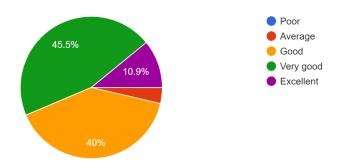

erial with environment/other issues to provide a broader perspective.



### 19. Accessibility of the teacher in and out of the class



#### 20. Ability to design quizzes/exam/assignment



### 21. Knowledge base of the teacher



#### 22. Sincerity/commitment of the teacher



### 23. Did the teacher encourage the student participation in class



### 24. If yes, which of the following methods were used?



### 25. How helpful was the teacher in advising?



#### 26. The teacher's approach can be best described as



### 27. How did the teacher provide feedback on your performance



### 28. Were assignments given to you



### 30. If yes, was it helpful

54 responses



#### 29. Were you provided with a course or lecture outline at the beginning



### 32. Overall Rating

55 responses



### OBSERVATIONS ON FEEDBACK ON THE FACULTY MEMBERS

| • T1 | ne faculty n | nembers ha | ave received | very good | response | from the stude: | nts. |
|------|--------------|------------|--------------|-----------|----------|-----------------|------|
|------|--------------|------------|--------------|-----------|----------|-----------------|------|

| • | Impro vement | t is required | on provid | ling the course | outline by | all the | faculties. |
|---|--------------|---------------|-----------|-----------------|------------|---------|------------|
|---|--------------|---------------|-----------|-----------------|------------|---------|------------|

### **Students Feedback on Teachers:**

RS = Dr. Ranjan Sarma

KS = Dr. Kangkan Sarma

AP = Dr. Ananya Phukan

CR = Chayanika Rabha