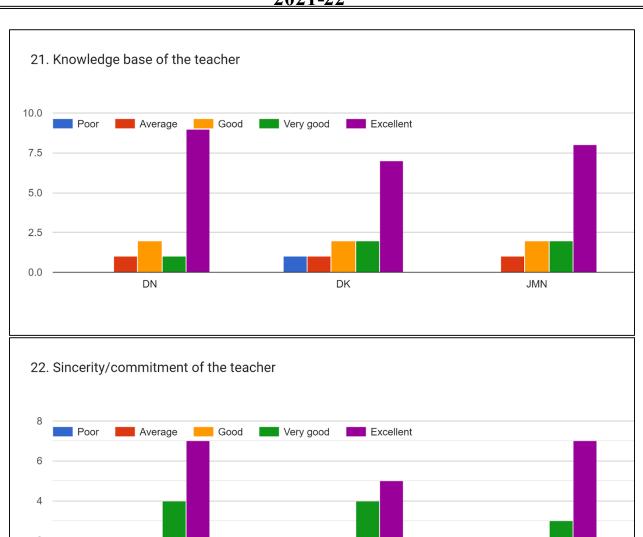

--|
| 2. In | npro vement | t is required | in prepara | tion for clas | sses by some  | faculties.           |

#### STUDENT FEEDBACK ON TEACHERS

SG = Dr. Sangeeta Gogoi

ANG = Dr. Angiras MD = Dr. Mridul Deka HR = Hrishita Rajbongshi

SG



ANG

MD

HR























ANG

MD

HR

SG







#### **OBSERVATIONS ON FEEDBACK ON THE FACULTY MEMBERS:**

- 1. Faculty members received good response from the students.
- 2. Allotted topic needs to be made more understandable by some faculty members.
- 3. Improvement is required in preparing more before class by some faculty members.
- 4. Some faculty members needs to provide more helpful advice with a friendly approach.

#### STUDENT FEEDBACK ON TEACHERS

DN = Debajit Nath

DK = Dimbeswar Kalita

JMN = Jintumoni Kalita





















DK

JMN

DN







DK

DN





2021-22



31. If you have other comments to offer on the course and the instructor you may do so below.2 responses

Teachers should discuss how to prepare for entrance exams Very good



#### **OBSERVATIONS ON FEEDBACK ON THE FACULTY MEMBERS:**

- 1. Faculty members received good response from the students.
- 2. Preparation for class by some faculty members needs to be increased.
- 3. Interest on the course should be increased by faculty members.
- 4. Feedback on performance to be provided regularly.

### STUDENT FEEDBACK ON TEACHERS

BH = Bhupen Haloi

MK = Manju Kalita

ND = Nabajyoti Doley

BC = Bhupali Chaliha

#### 13. The alloted syllabus was



14. Was the allotted topic to the teacher conceptually very difficult to understand



#### 15. How well d