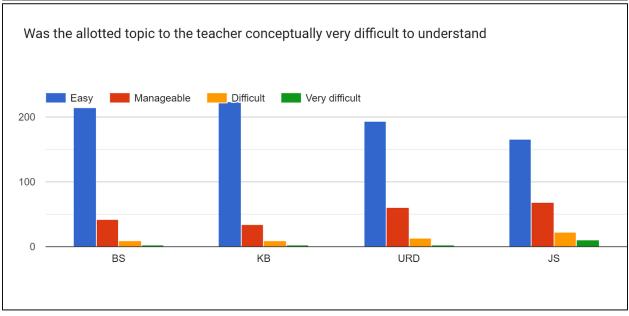

#### STUDENT FEEDBACK ON TEACHERS

BS = BABITA SARMA

KB = DR. KUNJALATA BARUAH URD = DR. USHARANI DEKA JS = JYOTIPRIYA SAIKIA

2021-22

2021-22

2021-22

ΚB

URD

JS

BS

2021-22

#### 13. The alloted syllabus was

14. Was the allotted topic to the teacher conceptually very difficult to understand