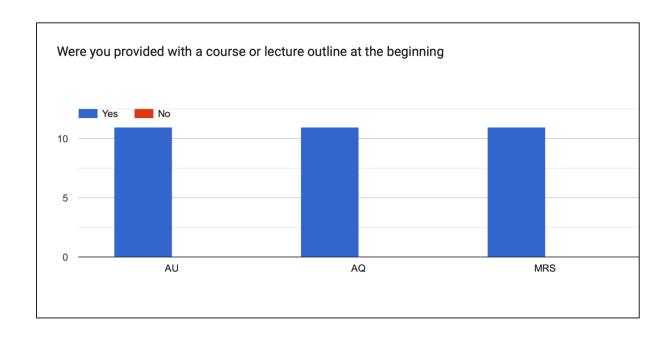

#### 29. Were you provided with a course or lecture outline at the beginning

### **OBSERVATIONS**

- 1. The faculty members have received outstanding responses from the students.
- 2. The faculties have been found to be very approachable by the students.
- 2. The course outline and lecture outline provided by the faculties is found to be extremely helpful by the students.