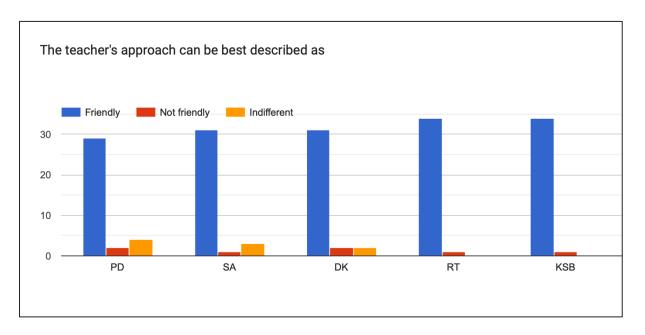

students.
- 2. The course outline and lecture outline provided by the faculties is found to be extremely helpful by the students.

### STUDENT FEEDBACK OF TEACHERS

### Teacher's Name

LJG = Lakhyajyoti Gogoi HB = Himakshi Baishya







































### **OBSERVATIONS**

- 1. The faculty members have received outstanding responses from the students.
- 2. The faculties were able to integrate the course material in a broader perspective.
- 3. The course outline and lecture outline provided by the faculties is not found to be extremely helpful by the students.

### STUDENT FEEDBACK ON TEACHERS

### **Teacher's Name**

PD = Dr. Prativa Deka

SA = Dr. Sahabuddin Ahmed DK = Dr.Debashree Kakati RT = Dr. Rajreepa Talukdar KSB = Kuntala Sarma Bordoloi







































### **OBSERVATIONS**

- 1. The faculty members have received outstanding responses from the students.
- 2. All the faculties were easily accessible and was founded to be friendly by the students.
- 3. The course outline and lecture outline provided by the faculties have the potential to be fully helpful by the students.

### STUDENTS FEEDBACK ON TEACHER

### Teacher's Name:

APS = Dr. Atul Prashad Sikdar NI = Dr. Nasier Ul Islam PG = Dr. Pankaj Ghosh PLS = Dr. Pallabi Saikia PRS = Priya Sonowal

































#### Observations:

All faculty members are effectively teaching with student friendly approach.

#### **Students Feedback on Teachers:**

DK = Dipjyoti Kalita

HD = Hiren Deka

























| OBSERVATIONS ON FEEDBACK ON THE FACULTY MEMBERS: |