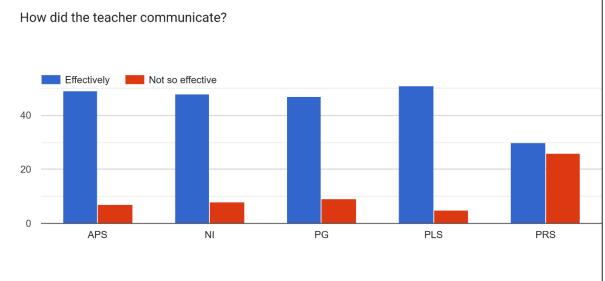

he faculties is not found to be extremely helpful by the students.

### STUDENT FEEDBACK ON TEACHERS

### **Teacher's Name**

PD = Dr. Prativa Deka

SA = Dr. Sahabuddin Ahmed DK = Dr.Debashree Kakati RT = Dr. Rajreepa Talukdar KSB = Kuntala Sarma Bordoloi







































### **OBSERVATIONS**

- 1. The faculty members have received outstanding responses from the students.
- 2. All the faculties were easily accessible and was founded to be friendly by the students.
- 3. The course outline and lecture outline provided by the faculties have the potential to be fully helpful by the students.

### STUDENTS FEEDBACK ON TEACHER

### Teacher's Name:

APS = Dr. Atul Prashad Sikdar NI = Dr. Nasier Ul Islam PG = Dr. Pankaj Ghosh PLS = Dr. Pallabi Saikia PRS = Priya Sonowal

































#### Observations:

All faculty members are effectively teaching with student friendly approach.

#### **Students Feedback on Teachers:**

DK = Dipjyoti Kalita

HD = Hiren Deka

























| OBSERVATIONS ON FEEDBACK ON THE FACULTY MEMBERS: |                                                                                                                                                        |
|--------------------------------------------------|--------------------------------------------------------------------------------------------------------------------------------------------------------|
|                                                  | The faculty members have received very good response from the students.  Improvement is required on provi