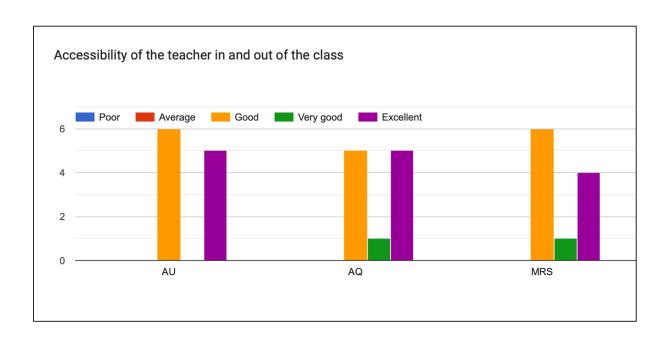

# FEEDBACK REPORT MANGALDAI COLLEGE 2021-22



Prepared By
Feedback Committee
I.Q.A.C
Mangaldai College
2021-22



2021-22

### STUDENT FEEDBACK ON TEACHERS DEPARTMENT OF ARABIC

### **Teacher's Name:**

AU = ASER UDDIN

AQ = DR. ABUL QASIM

MRS = MAHMUDA ROSHMI SIDDIQUA





































### **OBSERVATIONS**

- 1. The faculty members have received outstanding responses from the students.
- 2. The faculties have been found to be very approachable by the students.
- 2. The course outline and lecture outline provided by the faculties is found to be extremely helpful by the students.

### STUDENT FEEDBACK OF TEACHERS

### Teacher's Name

LJG = Lakhyajyoti Gogoi HB = Himakshi Baishya







































### **OBSERVATIONS**

- 1. The faculty members have received outstanding responses from the students.
- 2. The faculties were able to integrate the course material in a broader perspective.
- 3. The course outline and lecture outline provided by the faculties is not found to be extremely helpful by the students.

### STUDENT FEEDBACK