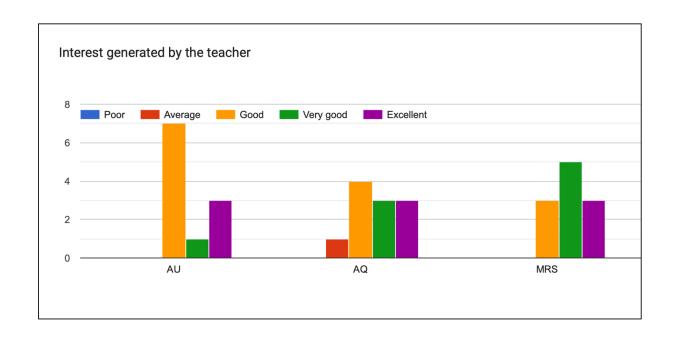

#### 17. Interest generated by the teacher

18. Ability to integrate course material with environment/other issues to provide a broader perspective.