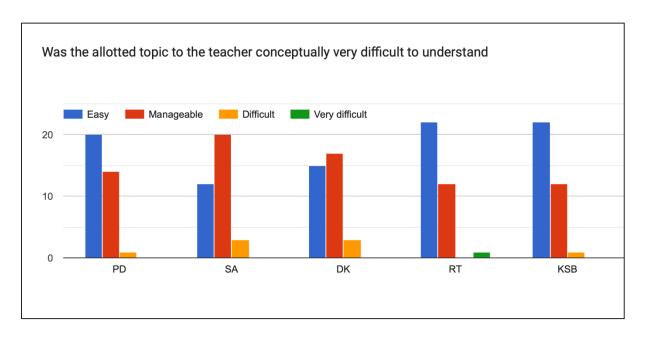

#### 13. The alloted syllabus was

14. Was the allotted topic to the teacher conceptually very difficult to understand