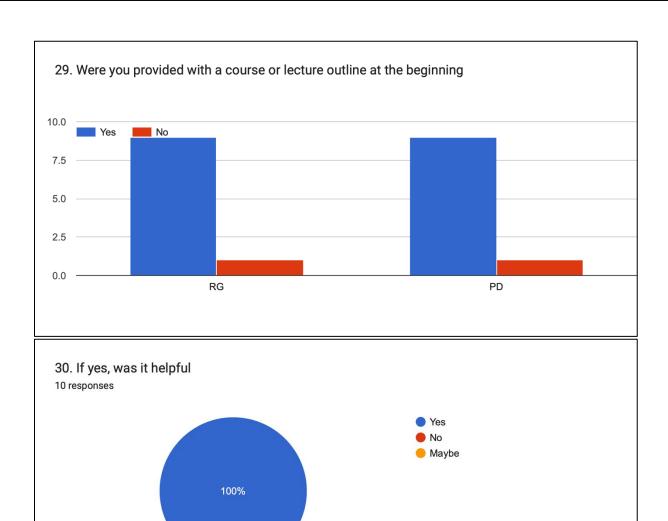

#### 29. Were you provided with a course or lecture outline at the beginning

### 30. If yes, was it helpful

54 responses