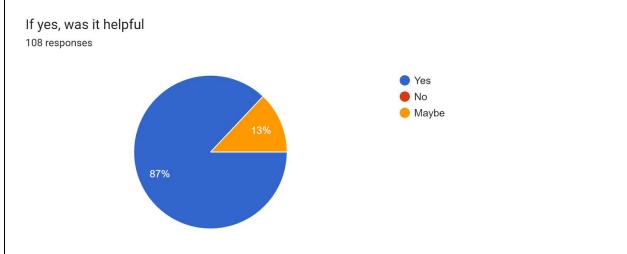

#### STUDENT FEEDBACK ON TEACHERS

HD = Hariman Deka

PN = Dr. Pabitra Kumar Nath

MS = Dr. Mukut Sarma

JKB = Dr, Jayanta Kumar Boruah PKS = Dr. Pranjit Kumar Sarma

DP = Deepa Pradhan

### 30. If yes, was it helpful

54 responses