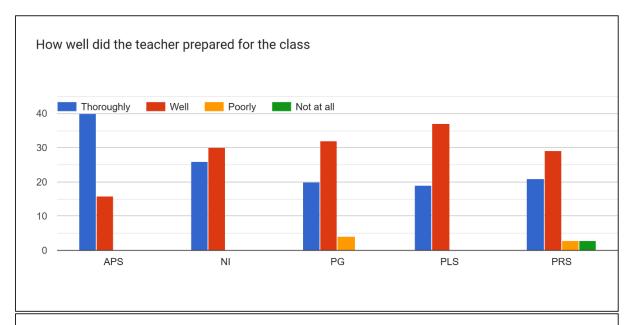

the faculties is not found to be extremely helpful by the students.

### STUDENT FEEDBACK ON TEACHERS

### **Teacher's Name**

PD = Dr. Prativa Deka

SA = Dr. Sahabuddin Ahmed DK = Dr.Debashree Kakati RT = Dr. Rajreepa Talukdar KSB = Kuntala Sarma Bordoloi







































### **OBSERVATIONS**

- 1. The faculty members have received outstanding responses from the students.
- 2. All the faculties were easily accessible and was founded to be friendly by the students.
- 3. The course outline and lecture outline provided by the faculties have the potential to be fully helpful by the students.

### STUDENTS FEEDBACK ON TEACHER

### Teacher's Name:

APS = Dr. Atul Prashad Sikdar NI = Dr. Nasier Ul Islam PG = Dr. Pankaj Ghosh PLS = Dr. Pallabi Saikia PRS = Priya Sonowal

































#### Observations:

All faculty members are effectively teaching with student friendly approach.

#### **Students Feedback on Teachers:**

DK = Dipjyoti Kalita

HD = Hiren Deka

























| OBSERVATIONS ON FEEDBACK ON THE FACULTY MEMBERS: |                                                                                                                                                        |
|--------------------------------------------------|--------------------------------------------------------------------------------------------------------------------------------------------------------|
|                                                  | The faculty members have received very good response from the students.  Improvement is required on pro