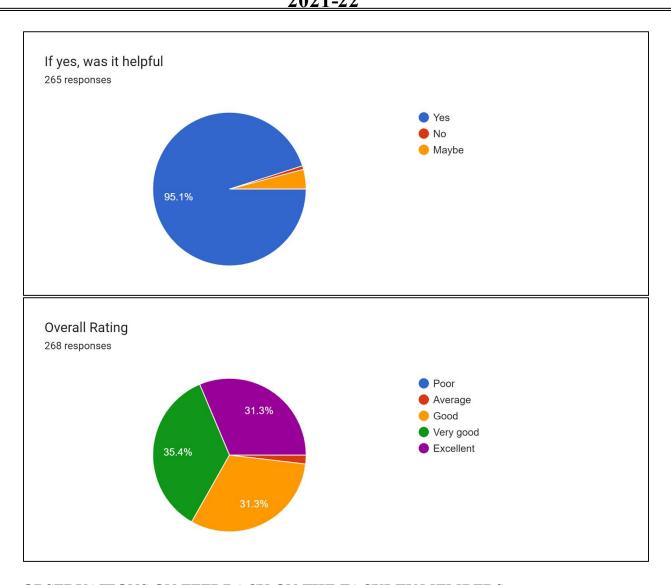

### 30. If yes, was it helpful

54 responses

### 32. Overall Rating

55 responses

#### **OBSERVATIONS ON FEEDBACK ON THE FACULTY MEMBERS:**

- 1. Faculty members received good response from the students.
- 2. The faculty needs to enhance their ability to integrate course materials with environment or other issues for a broader perspective.
- 3. More assignments needs to be given.