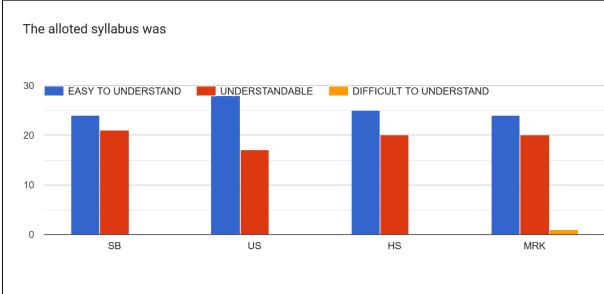

#### **Students Feedback on Teacher:**

SB = Dr. Santosh Borkakati

US = Umesh Sarma HS = Himraj Sandilya MRK = Murshidara Khanam

2021-22

HS

MRK

US

2021-22

#### 13. The alloted syllabus was

14. Was the allotted topic to the teacher conceptually very difficult to understand