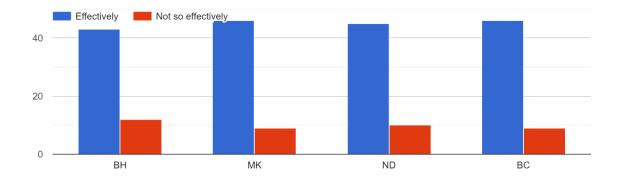

on the course and the instructor you may do so below.2 responses

Teachers should discuss how to prepare for entrance exams Very good



### **OBSERVATIONS ON FEEDBACK ON THE FACULTY MEMBERS:**

- 1. Faculty members received good response from the students.
- 2. Preparation for class by some faculty members needs to be increased.
- 3. Interest on the course should be increased by faculty members.
- 4. Feedback on performance to be provided regularly.

### STUDENT FEEDBACK ON TEACHERS

BH = Bhupen Haloi

MK = Manju Kalita

ND = Nabajyoti Doley

BC = Bhupali Chaliha

#### 13. The alloted syllabus was



14. Was the allotted topic to the teacher conceptually very difficult to understand



### 15. How well did the teacher prepared for the class?



#### 16. How did the teacher communicate?



#### 17. Interest generated by the teacher



18. Ability to integrate course material with environment/other issues to provide a broader perspective.



### 19. Accessibility of the teacher in and out of the class



#### 20. Ability to design quizzes/exam/assignment



### 21. Knowledge base of the teacher



#### 22. Sincerity/commitment of the teacher



### 23. Did the teacher encourage the student participation in class



### 24. If yes, which of the following methods were used?



### 25. How helpful was the teacher in advising?



#### 26. The teacher's approach can be best described as



### 27. How did the teacher provide feedback on your performance



### 28. Were assignments given to you



### 30. If yes, was it helpful

54 responses



#### 29. Were you provided with a c