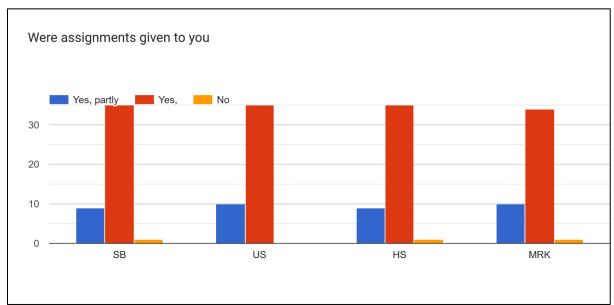

#### 28. Were assignments given to you

### 28. Were assignments given to you

#### **OBSERVATIONS ON FEEDBACK ON THE FACULTY MEMBERS:**

- 1. Faculty members received good response from the students.
- 2. The faculty needs to enhance their ability to integrate course materials with environment or other issues for a broader perspective.
- 3. More assignments needs to be given.