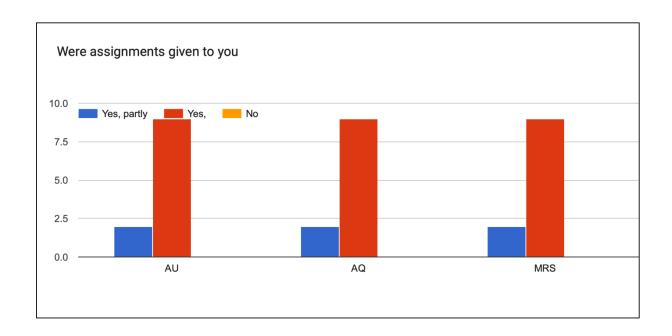

# FEEDBACK REPORT MANGALDAI COLLEGE 2021-22



Prepared By
Feedback Committee
I.Q.A.C
Mangaldai College
2021-22



2021-22

### STUDENT FEEDBACK ON TEACHERS DEPARTMENT OF ARABIC

### **Teacher's Name:**

AU = ASER UDDIN

AQ = DR. ABUL QASIM

MRS = MAHMUDA ROSHMI SIDDIQUA





































### **OBSERVATIONS**

- 1. The faculty members have received outstanding responses from the students.
- 2. The faculties have been found to be very approachable by the students.
- 2. The course outline and lecture outline provided by the faculties is found to be extremely helpful by the students.

### STUDENT FEEDBACK OF TEACHERS

### Teacher's Name

LJG = Lakhyajyoti Gogoi HB = Himakshi Baishya







































### **OBSERVATIONS**

- 1. The faculty members have received outstanding responses from the students.
- 2. The faculties were able to integrate the course material in a broader perspective.
- 3. The course outline and lecture outline provided by the faculties is not found to be extremely helpful by the students.

### STUDENT FEEDBACK ON TEACHERS

### *