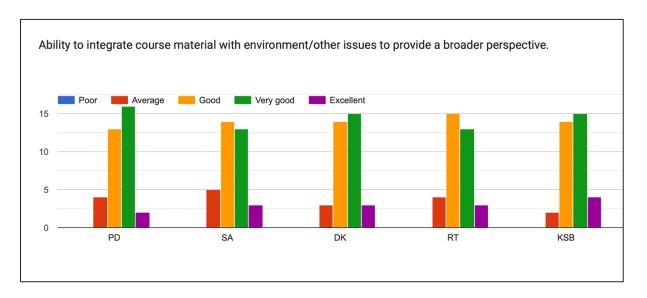

#### 17. Interest generated by the teacher

18. Ability to integrate course material with environment/other issues to provide a broader perspective.