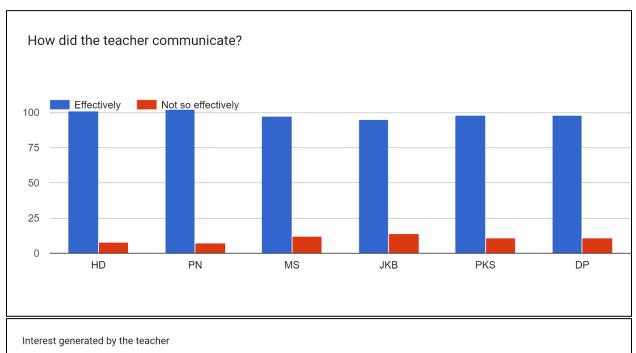

#### STUDENT FEEDBACK ON TEACHERS

HD = Hariman Deka

PN = Dr. Pabitra Kumar Nath

MS = Dr. Mukut Sarma

JKB = Dr, Jayanta Kumar Boruah PKS = Dr. Pranjit Kumar Sarma

DP = Deepa Pradhan

#### OBSERVATIONS ON FEEDBACK ON THE FACULTY MEMBERS:

| 1. Fa | iculty mem  | bers receive  | d very goo | d response    | from the stud | dents on an average. |
|-------|-------------|---------------|------------|---------------|---------------|----------------------|
| 2. In | npro vement | t is required | in prepara | tion for clas | sses by some  | faculties.           |

#### 16. How did the teacher communicate?