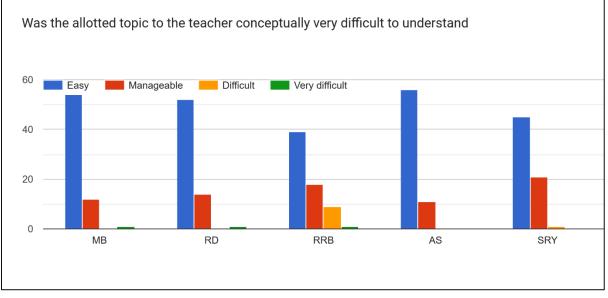

#### **Student Feedback on Teachers:**

MB = Manimugdha Barthakur

RD = Dr. Runjun Devi

RRB = Rupa Rani Bhuyan

AS = Agnisikha Sarma

SRY = Sultana Rezuwana Yasmin

#### 13. The alloted syllabus was

14. Was the allotted topic to the teacher conceptually very difficult to understand