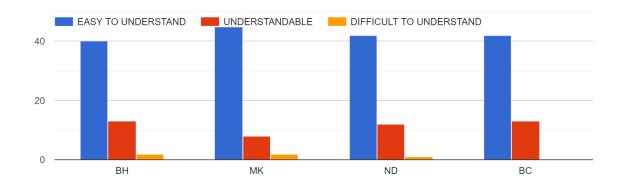

### STUDENT FEEDBACK ON TEACHERS

BH = Bhupen Haloi

MK = Manju Kalita

ND = Nabajyoti Doley

BC = Bhupali Chaliha