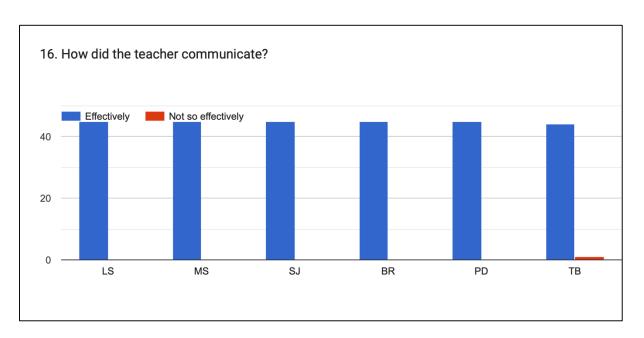

#### 16. How did the teacher communicate?

#### **OBSERVATIONS**

- 1. The faculties have been found to have very effective communication with the students.
- 2. The students have been assigned a good number of assignments.
- 2. The course outline and lecture outline provided by the faculties is found to be helpful by a vast percentage of the students.