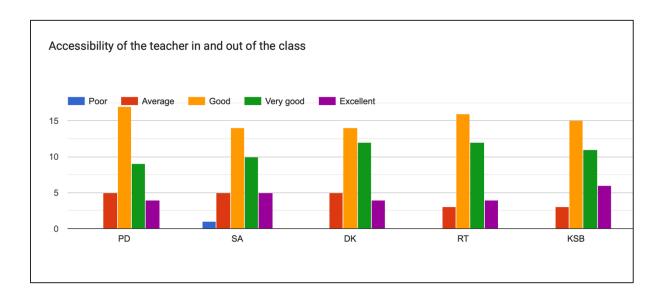

### **Teacher's Name**

PD = Dr. Prativa Deka

SA = Dr. Sahabuddin Ahmed DK = Dr.Debashree Kakati RT = Dr. Rajreepa Talukdar KSB = Kuntala Sarma Bordoloi

#### 19. Accessibility of the teacher in and out of the class