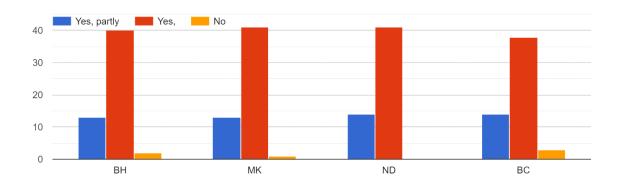

id the teacher prepared for the class?



#### 16. How did the teacher communicate?



#### 17. Interest generated by the teacher



18. Ability to integrate course material with environment/other issues to provide a broader perspective.



### 19. Accessibility of the teacher in and out of the class



#### 20. Ability to design quizzes/exam/assignment



### 21. Knowledge base of the teacher



#### 22. Sincerity/commitment of the teacher



### 23. Did the teacher encourage the student participation in class



### 24. If yes, which of the following methods were used?



### 25. How helpful was the teacher in advising?



#### 26. The teacher's approach can be best described as



### 27. How did the teacher provide feedback on your performance



### 28. Were assignments given to you



### 30. If yes, was it helpful

54 responses



#### 29. Were you provided with a course or lecture outline at the beginning



### 32. Overall Rating

55 responses



### OBSERVATIONS ON FEEDBACK ON THE FACULTY MEMBERS

| • T1 | ne faculty n | nembers ha | ave received | very good | response | from the stude: | nts. |
|------|--------------|------------|--------------|-----------|----------|-----------------|------|
|------|--------------|------------|--------------|-----------|----------|-----------------|------|

| • | Impro vement | t is required | on provid | ling the course | outline by | all the | faculties. |
|---|--------------|---------------|-----------|-----------------|------------|---------|------------|
|---|--------------|---------------|-----------|-----------------|----