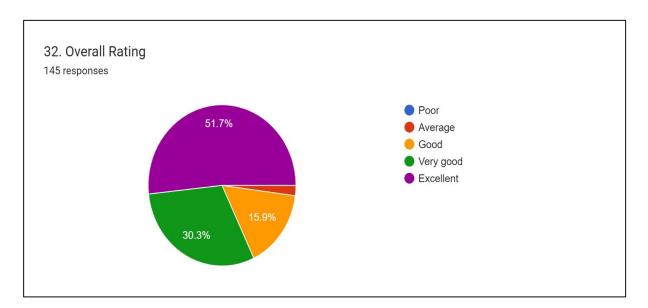

|--------------|---------------|-----------|-----------------|------------|---------|------------|
|---|--------------|---------------|-----------|-----------------|------------|---------|------------|

### **Students Feedback on Teachers:**

RS = Dr. Ranjan Sarma

KS = Dr. Kangkan Sarma

AP = Dr. Ananya Phukan

CR = Chayanika Rabha

























### OBSERVATIONS ON FEEDBACK ON THE FACULTY MEMBERS

- 1. Faculty members of the Department have a good response from the students.
- 2. Inclusive approach in teaching must be adopted by all the faculties for better result.

2021-22

### **Student Feedback on Teachers:**

IN = Issaram Nath
BD = Dr. Barnali Deka
AT = Dr. Anupam Thakuria

KK = Kabita Kalita

AS = Anindita Sahariah



























<u>2021-22</u>





2021-22





### OBSERVATIONS ON FEEDBACK ON THE FACULTY MEMBERS

- 1. The Department faculty members have excellent response from the students.
- 2. The use of English is to be given emphasis in the class as pointed out by some respondents.
- 3. As a whole, the Department is functioning to its best with good responses from the students.

### **STUDENT FEEDBACK ON TEACHER:**

GK = Gagen Kakati AD = Dr. Aparna Devi



















AD

DNB

GK













#### OBSERVATIONS ON FEEDBACK ON THE FACULTY MEMBERS

- 1. The Faculty members of the department has a good response from the students.
- 2. The communication between the teacher and studentmust be improved.
- 3. The students feel the commitment of the students should be improved.

#### STUDENT FEEDBACK OF TEACHERS

RG = Ranjit Goswami

PD = Prana