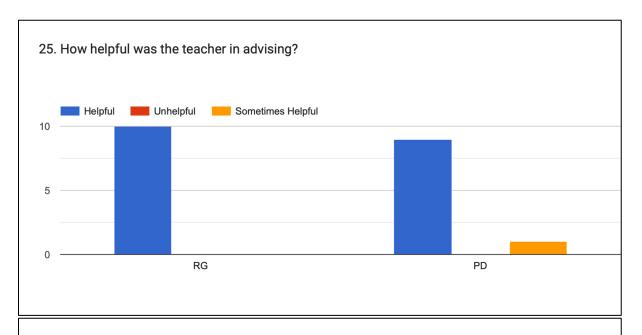

### 25. How helpful was the teacher in advising?

#### STUDENT FEEDBACK OF TEACHERS

RG = Ranjit Goswami

PD = Pranab Das

#### **OBSERVATIONS**

- 1. The faculty members have received outstanding responses from the students.
- 2. The faculties encouraged the students to a great extent by discussing the subject in the class.
- 3. The course outline and lecture outline provided by the faculties is found to be extremely helpful by the students.