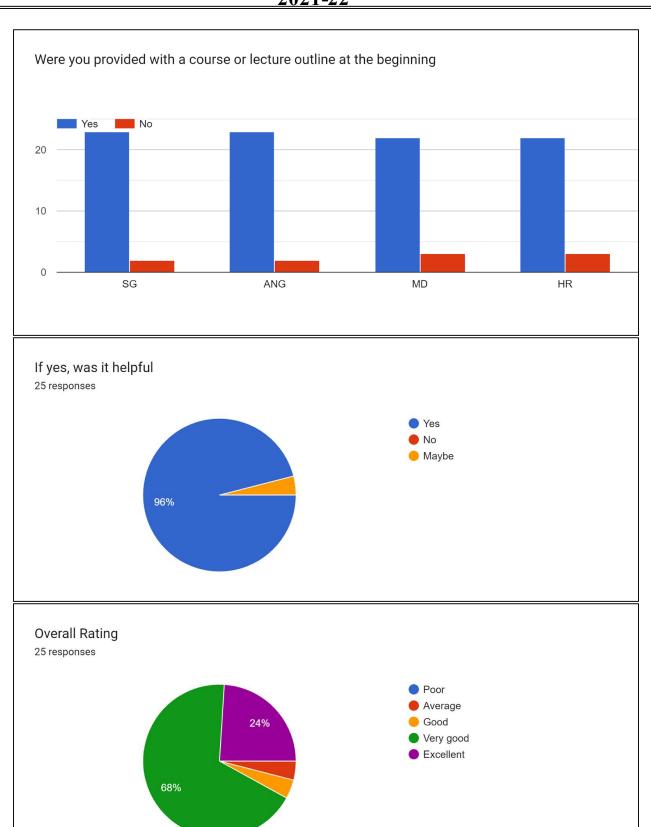

#### 29. Were you provided with a course or lecture outline at the beginning

### 30. If yes, was it helpful

54 responses

### 32. Overall Rating

55 responses