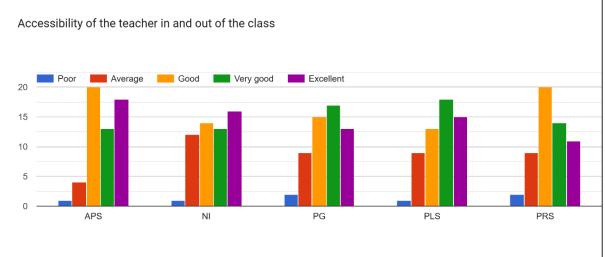

### Teacher's Name:

APS = Dr. Atul Prashad Sikdar NI = Dr. Nasier Ul Islam PG = Dr. Pankaj Ghosh PLS = Dr. Pallabi Saikia PRS = Priya Sonowal

#### Observations:

All faculty members are effectively teaching with student friendly approach.

#### 19. Accessibility of the teacher in and out of the class