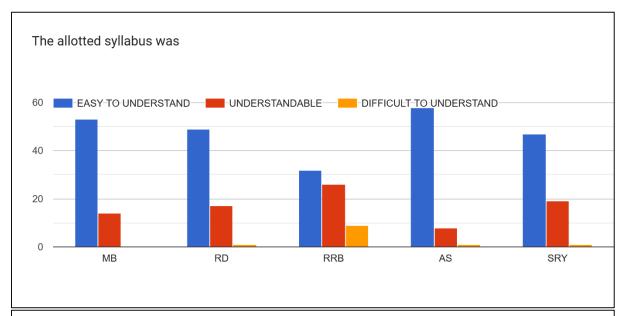

#### **Student Feedback on Teachers:**

MB = Manimugdha Barthakur

RD = Dr. Runjun Devi

RRB = Rupa Rani Bhuyan

AS = Agnisikha Sarma

SRY = Sultana Rezuwana Yasmin

#### 13. The alloted syllabus was

14. Was the allotted topic to the teacher conceptually very difficult to understand

#### **OBSERVATIONS ON FEEDBACK ON THE FACULTY MEMBERS:**

- 1. Faculty members received good response from the students.
- 2. Allotted topic needs to be made more understandable by some faculty members.
- 3. Improvement is required in preparing more before class by some faculty members.
- 4. Some faculty members needs to provide more helpful advice with a friendly approach.