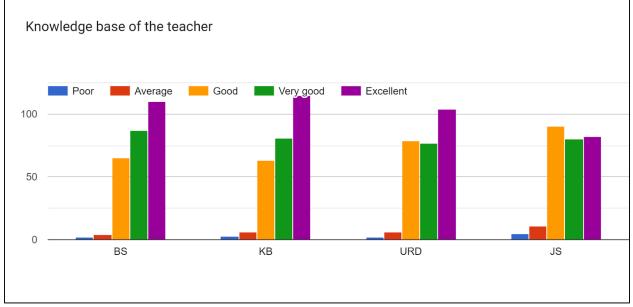

#### STUDENT FEEDBACK ON TEACHERS

BS = BABITA SARMA

KB = DR. KUNJALATA BARUAH URD = DR. USHARANI DEKA JS = JYOTIPRIYA SAIKIA

2021-22

2021-22

2021-22

ΚB

URD

JS

BS

2021-22

#### **OBSERVATIONS ON FEEDBACK ON THE FACULTY MEMBERS:**

- 1. Faculty members received good response from the students.
- 2. The faculty needs to enhance their ability to integrate course materials with environment or other issues for a broader perspective.
- 3. More assignments needs to be given.

#### 21. Knowledge base of the teacher

### 21. Knowledge base of the teacher