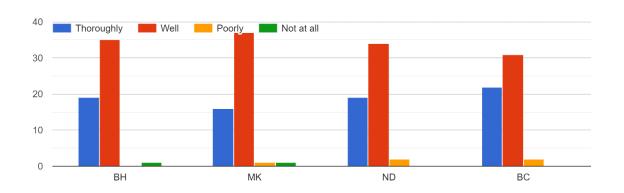

31. If you have other comments to offer on the course and the instructor you may do so below.2 responses

Teachers should discuss how to prepare for entrance exams Very good



#### **OBSERVATIONS ON FEEDBACK ON THE FACULTY MEMBERS:**

- 1. Faculty members received good response from the students.
- 2. Preparation for class by some faculty members needs to be increased.
- 3. Interest on the course should be increased by faculty members.
- 4. Feedback on performance to be provided regularly.

### STUDENT FEEDBACK ON TEACHERS

BH = Bhupen Haloi

MK = Manju Kalita

ND = Nabajyoti Doley

BC = Bhupali Chaliha

#### 13. The alloted syllabus was



14. Was the allotted topic to the teacher conceptually very difficult to understand



#### 15. How well did the teacher prepared for the class?



#### 16. How did the teacher communicate?



#### 17. Interest generated by the teacher



18. Ability to integrate course material with environment/other issues to provide a broader perspective.



#### 19. Accessibility of the teacher in and out of the class



#### 20. Ability to design quizzes/exam/assignment



#### 21. Knowledge base of the teacher



#### 22. Sincerity/commitment of the teacher



#### 23. Did the teacher encourage the student participation in class



#### 24. If yes, which of the following methods were used?



### 25. How helpful was the teacher in advising?



#### 26. The teacher's approach can be best described as



#### 27. How did the teacher provide feedback on your performance



#### 28. Were assignments given to you



### 30. If yes, was it helpful