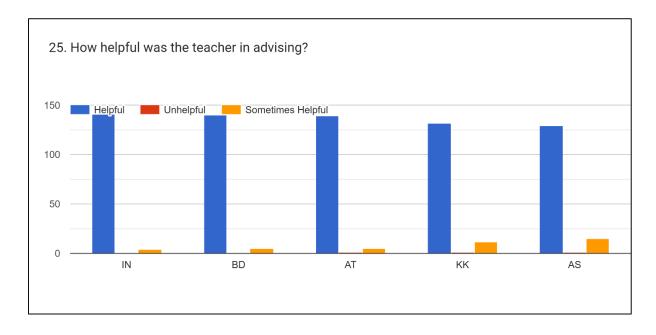

ne by | all the | faculties. |
|---|--------------|---------------|-----------|-----------------|------------|---------|------------|
|---|--------------|---------------|-----------|-----------------|------------|---------|------------|

### **Students Feedback on Teachers:**

RS = Dr. Ranjan Sarma

KS = Dr. Kangkan Sarma

AP = Dr. Ananya Phukan

CR = Chayanika Rabha

























### OBSERVATIONS ON FEEDBACK ON THE FACULTY MEMBERS

- 1. Faculty members of the Department have a good response from the students.
- 2. Inclusive approach in teaching must be adopted by all the faculties for better result.

2021-22

### **Student Feedback on Teachers:**

IN = Issaram Nath
BD = Dr. Barnali Deka
AT = Dr. Anupam Thakuria

KK = Kabita Kalita

AS = Anindita Sahariah



























<u>2021-22</u>





2021-22





### OBSERVATIONS ON FEEDBACK ON THE FACULTY MEMBERS

- 1. The Department faculty members have excellent response from the students.
- 2. The use of English is to be given emphasis in the class as pointed out by some respondents.
- 3. As a whole, the Department is functioning to its best with good responses from the students.

### **STUDENT FEEDBACK ON TEACHER:**

GK = Gagen Kakati AD = Dr. Aparna Devi



















AD

DNB

GK













#### OBSERVATIONS ON FEEDBACK ON THE FACULTY MEMBERS

- 1. The Faculty members of the department has a good response from the students.
- 2. The communication between the teacher and studentmust be improved.
- 3. The students feel the commitment of the students should be improved.

#### STUDENT FEEDBACK OF TEACHE