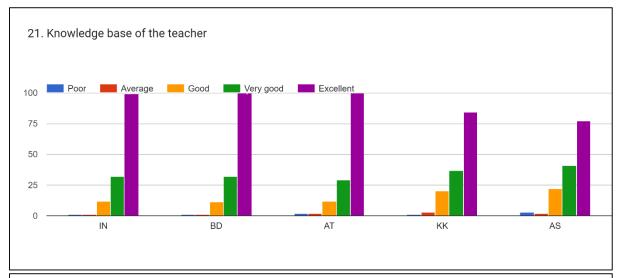

outline by | all the | faculties. |
|---|--------------|---------------|-----------|-----------------|------------|---------|------------|
|---|--------------|---------------|-----------|-----------------|------------|---------|------------|

### **Students Feedback on Teachers:**

RS = Dr. Ranjan Sarma

KS = Dr. Kangkan Sarma

AP = Dr. Ananya Phukan

CR = Chayanika Rabha

























### OBSERVATIONS ON FEEDBACK ON THE FACULTY MEMBERS

- 1. Faculty members of the Department have a good response from the students.
- 2. Inclusive approach in teaching must be adopted by all the faculties for better result.

2021-22

### **Student Feedback on Teachers:**

IN = Issaram Nath
BD = Dr. Barnali Deka
AT = Dr. Anupam Thakuria

KK = Kabita Kalita

AS = Anindita Sahariah



























<u>2021-22</u>





2021-22





### OBSERVATIONS ON FEEDBACK ON THE FACULTY MEMBERS

- 1. The Department faculty members have excellent response from the students.
- 2. The use of English is to be given emphasis in the class as pointed out by some respondents.
- 3. As a whole, the Department is functioning to its best with good responses from the students.

#### STUDENT FEEDBACK ON TEACHERS

DN = Debajit Nath

DK = Dimbeswar Kalita

JMN = Jintumoni Kalita





















DK

JMN

DN







DK

DN





2021-22



31. If you have other comments to offer on the course and the instructor you may do so below.2 responses

Teachers should discuss how to prepare for entrance exams Very good



### **OBSERVATIONS ON FEEDBACK ON THE FACULTY MEMBERS:**

- 1. Faculty members received g