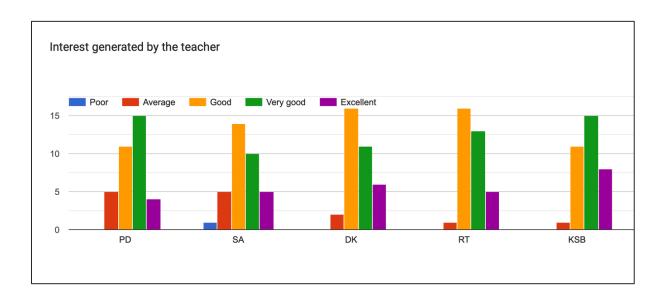

#### 17. Interest generated by the teacher

18. Ability to integrate course material with environment/other issues to provide a broader perspective.