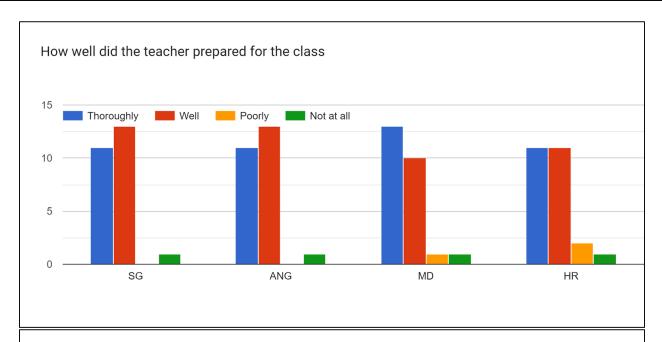

#### 15. How well did the teacher prepared for the class?

### 15. How well did the teacher prepared for the class?

#### **OBSERVATIONS ON FEEDBACK ON THE FACULTY MEMBERS:**

- 1. Faculty members received good response from the students.
- 2. Allotted topic needs to be made more understandable by some faculty members.
- 3. Improvement is required in preparing more before class by some faculty members.
- 4. Some faculty members needs to provide more helpful advice with a friendly approach.