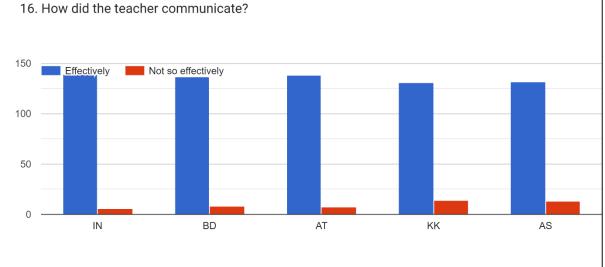

e course | outline by | all the | faculties. |
|---|--------------|---------------|-----------|-----------------|------------|---------|------------|
|---|--------------|---------------|-----------|-----------------|------------|---------|------------|

### **Students Feedback on Teachers:**

RS = Dr. Ranjan Sarma

KS = Dr. Kangkan Sarma

AP = Dr. Ananya Phukan

CR = Chayanika Rabha

























### OBSERVATIONS ON FEEDBACK ON THE FACULTY MEMBERS

- 1. Faculty members of the Department have a good response from the students.
- 2. Inclusive approach in teaching must be adopted by all the faculties for better result.

2021-22

### **Student Feedback on Teachers:**

IN = Issaram Nath
BD = Dr. Barnali Deka
AT = Dr. Anupam Thakuria

KK = Kabita Kalita

AS = Anindita Sahariah



























<u>2021-22</u>





2021-22





### OBSERVATIONS ON FEEDBACK ON THE FACULTY MEMBERS

- 1. The Department faculty members have excellent response from the students.
- 2. The use of English is to be given emphasis in the class as pointed out by some respondents.
- 3. As a whole, the Department is functioning to its best with good responses from the students.

### **STUDENT FEEDBACK ON TEACHER:**

GK = Gagen Kakati AD = Dr. Aparna Devi



















AD

DNB

GK













#### OBSERVATIONS ON FEEDBACK ON THE FACULTY MEMBERS

- 1. The Faculty members of the department has a good response from the students.
- 2. The communication between the teacher and studentmust be improved.
- 3. The students feel the commitment of the students should be improved.

#### STUDENT FE