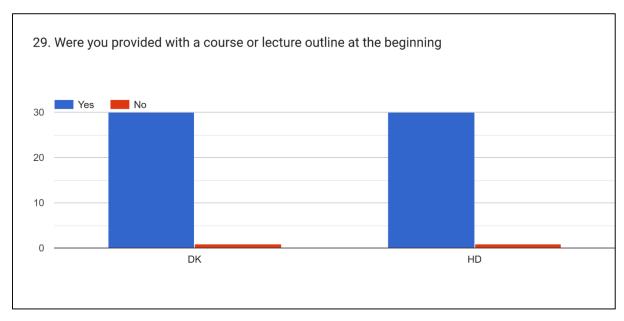

ar KSB = Kuntala Sarma Bordoloi







































### **OBSERVATIONS**

- 1. The faculty members have received outstanding responses from the students.
- 2. All the faculties were easily accessible and was founded to be friendly by the students.
- 3. The course outline and lecture outline provided by the faculties have the potential to be fully helpful by the students.

### STUDENTS FEEDBACK ON TEACHER

### Teacher's Name:

APS = Dr. Atul Prashad Sikdar NI = Dr. Nasier Ul Islam PG = Dr. Pankaj Ghosh PLS = Dr. Pallabi Saikia PRS = Priya Sonowal

































#### Observations:

All faculty members are effectively teaching with student friendly approach.

#### **Students Feedback on Teachers:**

DK = Dipjyoti Kalita

HD = Hiren Deka

























| OBSERVATIONS ON FEEDBACK ON THE FACULTY MEMBERS: |                                                                                                                                                        |
|--------------------------------------------------|--------------------------------------------------------------------------------------------------------------------------------------------------------|
|                                                  | The faculty members have received very good response from the students.  Improvement is required on providing the course outline by all the faculties. |
|                                                  |