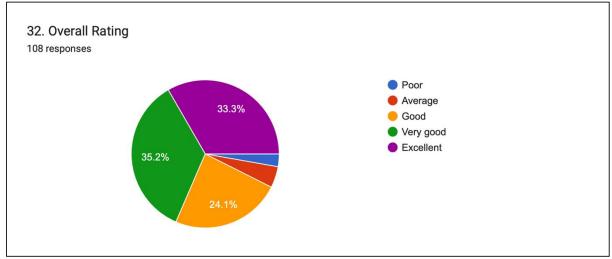

# FEEDBACK REPORT MANGALDAI COLLEGE 2021-22



Prepared By
Feedback Committee
I.Q.A.C
Mangaldai College
2021-22



2021-22

### STUDENT FEEDBACK ON TEACHERS DEPARTMENT OF ARABIC

### **Teacher's Name:**

AU = ASER UDDIN

AQ = DR. ABUL QASIM

MRS = MAHMUDA ROSHMI SIDDIQUA





































### **OBSERVATIONS**

- 1. The faculty members have received outstanding responses from the students.
- 2. The faculties have been found to be very approachable by the students.
- 2. The course outline and lecture outline provided by the faculties is found to be extremely helpful by the students.

### STUDENT FEEDBACK OF TEACHERS

### Teacher's Name

LJG = Lakhyajyoti Gogoi HB = Himakshi Baishya







































### **OBSERVATIONS**

- 1. The faculty members have received outstanding responses from the students.
- 2. The faculties were able to integrate the course material in a broader perspective.
- 3. The course outline and lecture outline provided by the faculties is not found to be extremely helpful by the students.

### STUDENT FEEDBACK ON TEACHERS

### **Teacher's Name**

PD = Dr. Prativa Deka

SA = Dr. Sahabuddin Ahmed DK = Dr.Debashree Kakati RT = Dr. Rajreepa Talukdar KSB = Kuntala Sarma Bordoloi







































### **OBSERVATIONS**

- 1. The faculty members have received outstanding responses from the students.
- 2. All the faculties were easily accessible and was founded to be friendly by the students.
- 3. The course outline and lecture outline provided by the