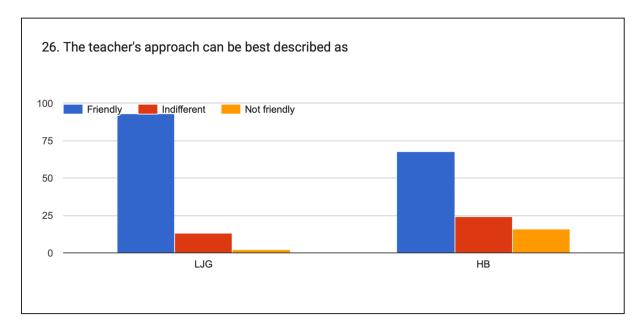

# FEEDBACK REPORT MANGALDAI COLLEGE 2021-22



Prepared By
Feedback Committee
I.Q.A.C
Mangaldai College
2021-22



2021-22

### STUDENT FEEDBACK ON TEACHERS DEPARTMENT OF ARABIC

### **Teacher's Name:**

AU = ASER UDDIN

AQ = DR. ABUL QASIM

MRS = MAHMUDA ROSHMI SIDDIQUA





































### **OBSERVATIONS**

- 1. The faculty members have received outstanding responses from the students.
- 2. The faculties have been found to be very approachable by the students.
- 2. The course outline and lecture outline provided by the faculties is found to be extremely helpful by the students.

### STUDENT FEEDBACK OF TEACHERS

### Teacher's Name

LJG = Lakhyajyoti Gogoi HB = Himakshi Baishya







































### **OBSERVATIONS**

- 1. The faculty members have received outstanding responses from the students.
- 2. The faculties were able to integrate the course material in a broader perspective.
- 3. The course outline and lecture outline provided by the faculties is not found to be extremely helpful by the students.

### STUDENT FEEDBACK ON TEACHERS

### **Teacher's Name**

PD = Dr. Prativa Deka

SA = Dr. Sahabuddin Ahmed DK = Dr.Debashree Kakati RT = Dr. Rajreepa Talukdar KSB = Kuntala Sarma Bordoloi







































### **OBSERVATIONS**

- 1. The faculty members have received outstanding responses from the students.
- 2. All the faculties were easily accessible and was founded to be friendly by the students.
- 3. The course outline and lecture outline provid