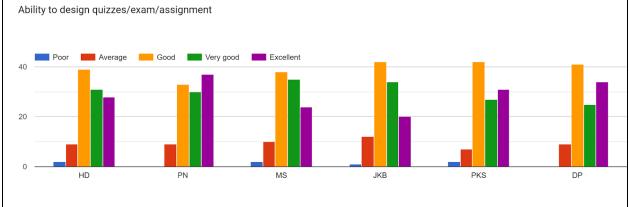

#### STUDENT FEEDBACK ON TEACHERS

HD = Hariman Deka

PN = Dr. Pabitra Kumar Nath

MS = Dr. Mukut Sarma

JKB = Dr, Jayanta Kumar Boruah PKS = Dr. Pranjit Kumar Sarma

DP = Deepa Pradhan

#### 20. Ability to design quizzes/exam/assignment

#### OBSERVATIONS ON FEEDBACK ON THE FACULTY MEMBERS:

| 1. Fa | iculty mem  | bers receive  | d very goo | d response    | from the stud | dents on an average. |
|-------|-------------|---------------|------------|---------------|---------------|----------------------|
| 2. In | npro vement | t is required | in prepara | tion for clas | sses by some  | faculties.           |