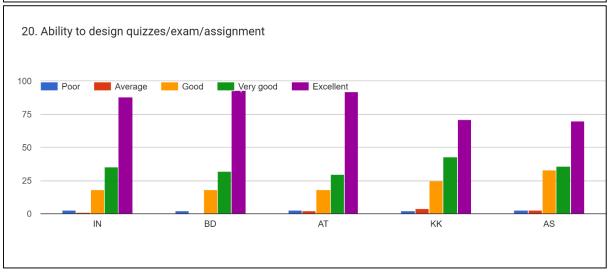

| outline by | all the | faculties. |
|---|--------------|---------------|-----------|-----------------|------------|---------|------------|
|---|--------------|---------------|-----------|-----------------|------------|---------|------------|

### **Students Feedback on Teachers:**

RS = Dr. Ranjan Sarma

KS = Dr. Kangkan Sarma

AP = Dr. Ananya Phukan

CR = Chayanika Rabha

























### OBSERVATIONS ON FEEDBACK ON THE FACULTY MEMBERS

- 1. Faculty members of the Department have a good response from the students.
- 2. Inclusive approach in teaching must be adopted by all the faculties for better result.

2021-22

### **Student Feedback on Teachers:**

IN = Issaram Nath
BD = Dr. Barnali Deka
AT = Dr. Anupam Thakuria

KK = Kabita Kalita

AS = Anindita Sahariah



























<u>2021-22</u>





2021-22





### OBSERVATIONS ON FEEDBACK ON THE FACULTY MEMBERS

- 1. The Department faculty members have excellent response from the students.
- 2. The use of English is to be given emphasis in the class as pointed out by some respondents.
- 3. As a whole, the Department is functioning to its best with good responses from the students.

#### STUDENT FEEDBACK ON TEACHERS

DN = Debajit Nath

DK = Dimbeswar Kalita

JMN = Jintumoni Kalita





















DK

JMN

DN







DK

DN





2021-22



31. If you have other comments to offer on the course and the instructor you may do so below.2 responses

Teachers should discuss how to prepare for entrance exams Very good



### **OBSERVATIONS ON FEEDBACK ON THE FACULTY MEMBERS:**

- 1. Faculty members received