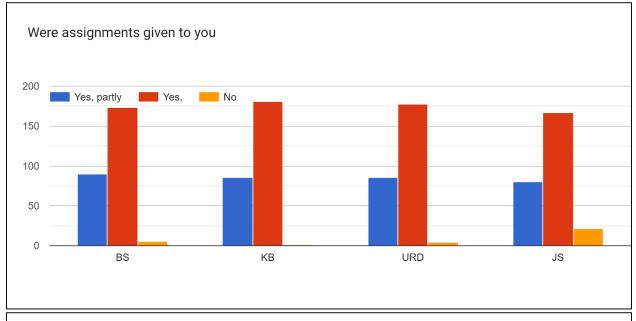

#### STUDENT FEEDBACK ON TEACHERS

BS = BABITA SARMA

KB = DR. KUNJALATA BARUAH URD = DR. USHARANI DEKA JS = JYOTIPRIYA SAIKIA

2021-22

2021-22

2021-22

ΚB

URD

#### 28. Were assignments given to you

#### **OBSERVATIONS ON FEEDBACK ON THE FACULTY MEMBERS:**

- 1. Faculty members received good response from the students.
- 2. The faculty needs to enhance their ability to integrate course materials with environment or other issues for a broader perspective.
- 3. More assignments needs to be given.