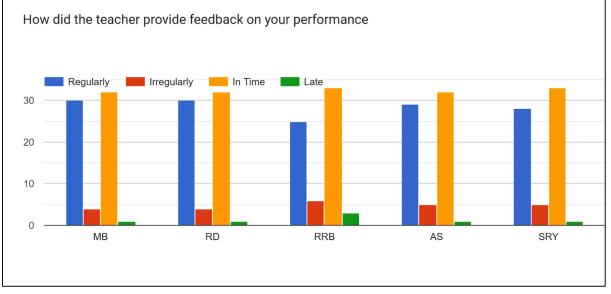

#### **Student Feedback on Teachers:**

MB = Manimugdha Barthakur

RD = Dr. Runjun Devi

RRB = Rupa Rani Bhuyan

AS = Agnisikha Sarma

SRY = Sultana Rezuwana Yasmin

#### 27. How did the teacher provide feedback on your performance