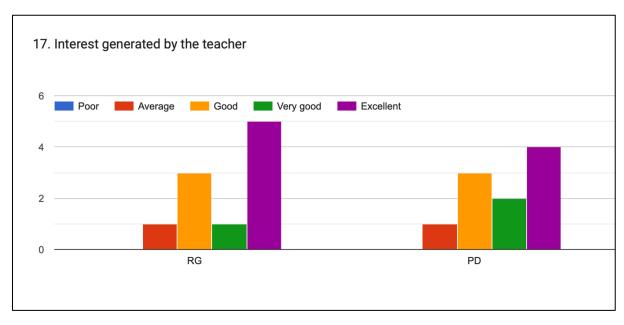

#### 17. Interest generated by the teacher

18. Ability to integrate course material with environment/other issues to provide a broader perspective.