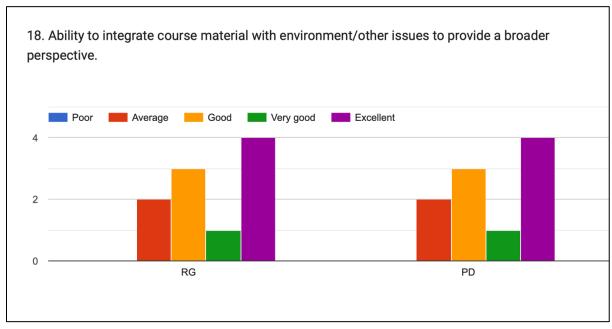

#### 17. Interest generated by the teacher

18. Ability to integrate course material with environment/other issues to provide a broader perspective.

#### STUDENT FEEDBACK OF TEACHERS

RG = Ranjit Goswami

PD = Pranab Das

#### **OBSERVATIONS**

- 1. The faculty members have received outstanding responses from the students.
- 2. The faculties encouraged the students to a great extent by discussing the subject in the class.
- 3. The course outline and lecture outline provided by the faculties is found to be extremely helpful by the students.