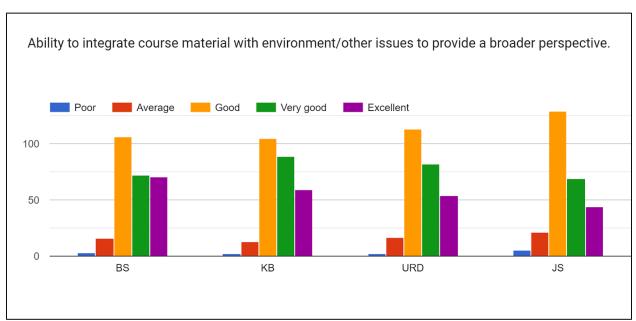

#### STUDENT FEEDBACK ON TEACHERS

BS = BABITA SARMA

KB = DR. KUNJALATA BARUAH URD = DR. USHARANI DEKA JS = JYOTIPRIYA SAIKIA

2021-22

2021-22

2021-22

ΚB

URD

JS

BS

2021-22

#### **OBSERVATIONS ON FEEDBACK ON THE FACULTY MEMBERS:**

- 1. Faculty members received good response from the students.
- 2. The faculty needs to enhance their ability to integrate course materials with environment or other issues for a broader perspective.
- 3. More assignments needs to be given.

#### 17. Interest generated by the teacher

18. Ability to integrate course material with environment/other issues to provide a broader perspective.