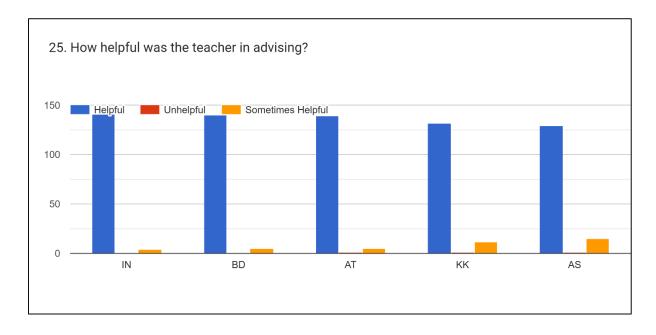

ne by | all the | faculties. |
|---|--------------|---------------|-----------|-----------------|------------|---------|------------|
|---|--------------|---------------|-----------|-----------------|------------|---------|------------|

### **Students Feedback on Teachers:**

RS = Dr. Ranjan Sarma

KS = Dr. Kangkan Sarma

AP = Dr. Ananya Phukan

CR = Chayanika Rabha

























### OBSERVATIONS ON FEEDBACK ON THE FACULTY MEMBERS

- 1. Faculty members of the Department have a good response from the students.
- 2. Inclusive approach in teaching must be adopted by all the faculties for better result.

2021-22

### **Student Feedback on Teachers:**

IN = Issaram Nath
BD = Dr. Barnali Deka
AT = Dr. Anupam Thakuria

KK = Kabita Kalita

AS = Anindita Sahariah



























<u>2021-22</u>





2021-22





### OBSERVATIONS ON FEEDBACK ON THE FACULTY MEMBERS

- 1. The Department faculty members have excellent response from the students.
- 2. The use of English is to be given emphasis in the class as pointed out by some respondents.
- 3. As a whole, the Department is functioning to its best with good responses from the students.

#### STUDENT FEEDBACK ON TEACHERS

DN = Debajit Nath

DK = Dimbeswar Kalita

JMN = Jintumoni Kalita





















DK

JMN

DN







DK

DN





2021-22



31. If you have other comments to offer on the course and the instructor you may do so below.2 responses

Teachers should discuss how to prepare for entrance exams Very good



### **OBSERVATIONS ON FEEDBACK ON THE FACULTY MEMBERS:**

- 1. Faculty members received good re