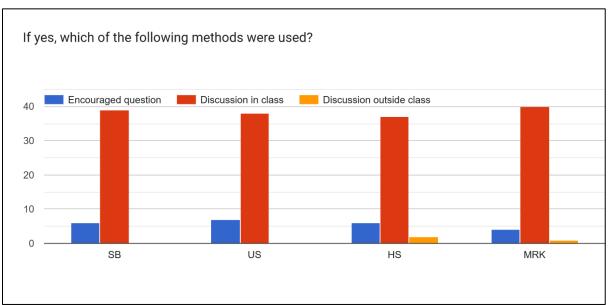

#### **Students Feedback on Teacher:**

SB = Dr. Santosh Borkakati

US = Umesh Sarma HS = Himraj Sandilya MRK = Murshidara Khanam

2021-22

HS

MRK

US

2021-22

### 24. If yes, which of the following methods were used?