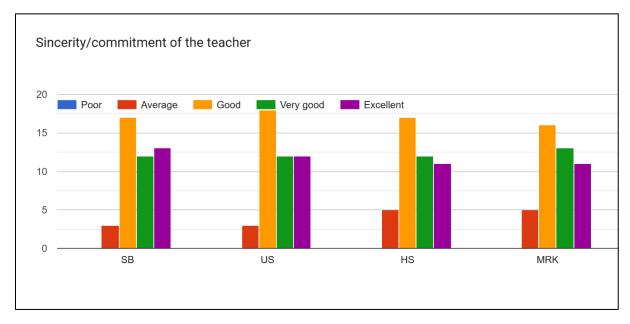

#### **Students Feedback on Teacher:**

SB = Dr. Santosh Borkakati

US = Umesh Sarma HS = Himraj Sandilya MRK = Murshidara Khanam

2021-22

HS

MRK

US

2021-22

#### 22. Sincerity/commitment of the teacher