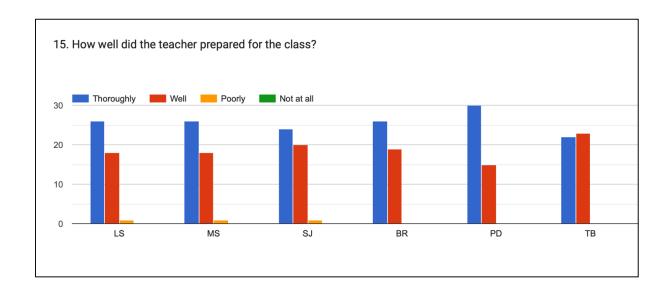

#### 15. How well did the teacher prepared for the class?

#### STUDENT FEEDBACK OF TEACHERS

LS = Dr. Leena Saikia MS = Dr. Minati Sarma SJ = Dr. Seema Jyoti BR = Bikash Rabha PD = Preeti Das TR = Tunija Baro