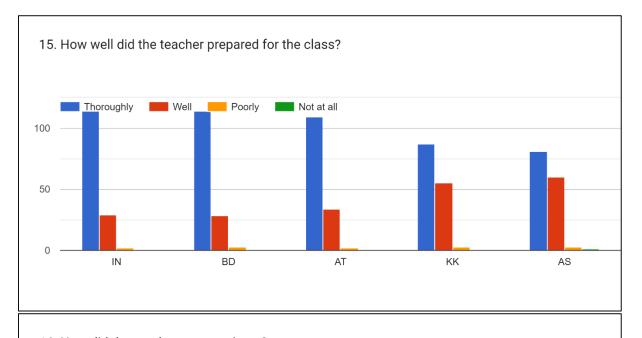

#### 15. How well did the teacher prepared for the class?

### 15. How well did the teacher prepared for the class?