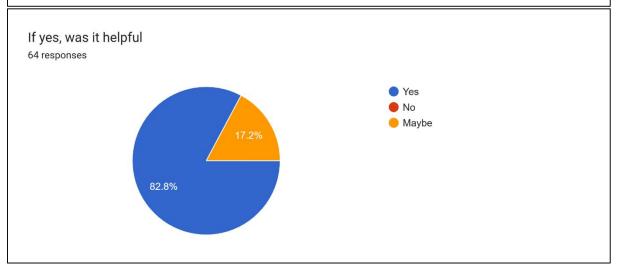

- 2. Improvement is required on providing the course outline by all the faculties.

#### STUDENT FEEDBACK ON TEACHERS

BS = BABITA SARMA

KB = DR. KUNJALATA BARUAH URD = DR. USHARANI DEKA JS = JYOTIPRIYA SAIKIA













2021-22









2021-22





2021-22



ΚB

URD

JS

BS

2021-22







#### **OBSERVATIONS ON FEEDBACK ON THE FACULTY MEMBERS:**

- 1. Faculty members received good response from the students.
- 2. The faculty needs to enhance their ability to integrate course materials with environment or other issues for a broader perspective.
- 3. More assignments needs to be given.

#### **Student Feedback on Teachers:**

MB = Manimugdha Barthakur

RD = Dr. Runjun Devi

RRB = Rupa Rani Bhuyan

AS = Agnisikha Sarma

SRY = Sultana Rezuwana Yasmin







































#### STUDENT FEEDBACK ON TEACHERS

HD = Hariman Deka

PN = Dr. Pabitra Kumar Nath

MS = Dr. Mukut Sarma

JKB = Dr, Jayanta Kumar Boruah PKS = Dr. Pranjit Kumar Sarma

DP = Deepa Pradhan





































#### OBSERVATIONS ON FEEDBACK ON THE FACULTY MEMBERS:

| 1. Fa | iculty mem  | bers receive  | d very goo | d response    | from the stud | dents on an average. |
|-------|-------------|---------------|------------|---------------|---------------|----------------------|
| 2. In | npro vement | t is required | in prepara | tion for clas | sses by some  | faculties.           |

#### STUDENT FEEDBACK ON TEACHERS

SG = Dr. Sangeeta Gogoi

ANG = Dr. Angiras MD = Dr. Mridul Deka HR = Hrishita Rajbongshi

SG



ANG

MD

HR























ANG

MD

HR

SG







####