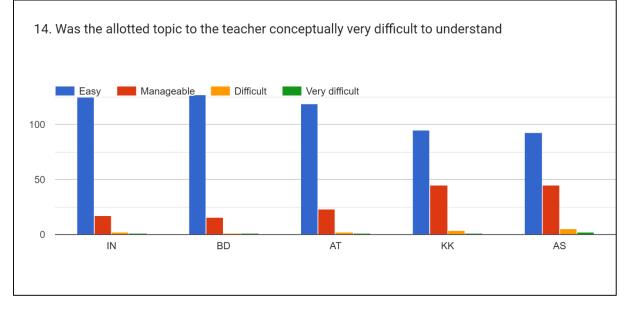

#### 13. The alloted syllabus was

14. Was the allotted topic to the teacher conceptually very difficult to understand