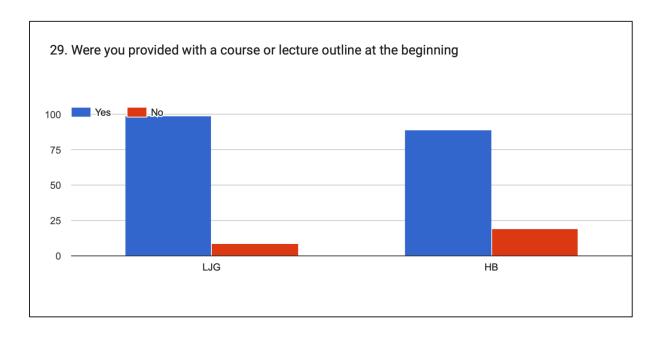

# FEEDBACK REPORT MANGALDAI COLLEGE 2021-22



Prepared By
Feedback Committee
I.Q.A.C
Mangaldai College
2021-22



2021-22

### STUDENT FEEDBACK ON TEACHERS DEPARTMENT OF ARABIC

### **Teacher's Name:**

AU = ASER UDDIN

AQ = DR. ABUL QASIM

MRS = MAHMUDA ROSHMI SIDDIQUA





































### **OBSERVATIONS**

- 1. The faculty members have received outstanding responses from the students.
- 2. The faculties have been found to be very approachable by the students.
- 2. The course outline and lecture outline provided by the faculties is found to be extremely helpful by the students.

### STUDENT FEEDBACK OF TEACHERS

### Teacher's Name

LJG = Lakhyajyoti Gogoi HB = Himakshi Baishya







































### **OBSERVATIONS**

- 1. The faculty members have received outstanding responses from the students.
- 2. The faculties were able to integrate the course material in a broader perspective.
- 3. The course outline and lecture outline provided by the faculties is not found to be extremely helpful by the students.

### STUDENT FEEDBACK ON TEACHERS

### **Teacher's Name**

PD = Dr. Prativa Deka

SA = Dr. Sahabuddin Ahmed DK = Dr.Debashree Kakati RT = Dr. Rajreepa Talukdar KSB = Kuntala Sarma Bordoloi







































### **OBSERVATIONS**

- 1. The faculty members have received outstanding responses from the students.
- 2. All the faculties were easily accessible and was founded to be friendly by the students.
- 3. The course outline and lecture outline provided by