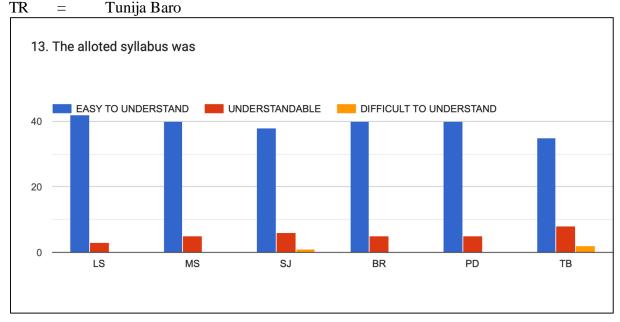

#### 13. The alloted syllabus was

14. Was the allotted topic to the teacher conceptually very difficult to understand

#### STUDENT FEEDBACK OF TEACHERS

LS = Dr. Leena Saikia MS = Dr. Minati Sarma SJ = Dr. Seema Jyoti BR = Bikash Rabha PD = Preeti Das TR = Tunija Baro