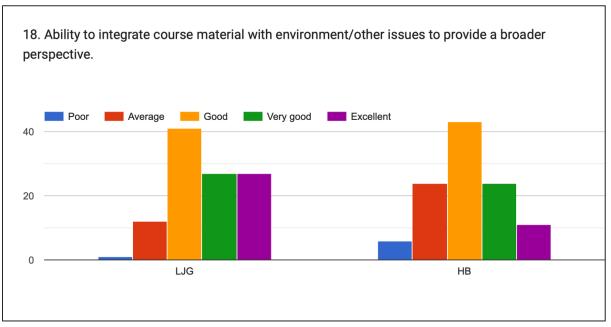

#### 17. Interest generated by the teacher

18. Ability to integrate course material with environment/other issues to provide a broader perspective.