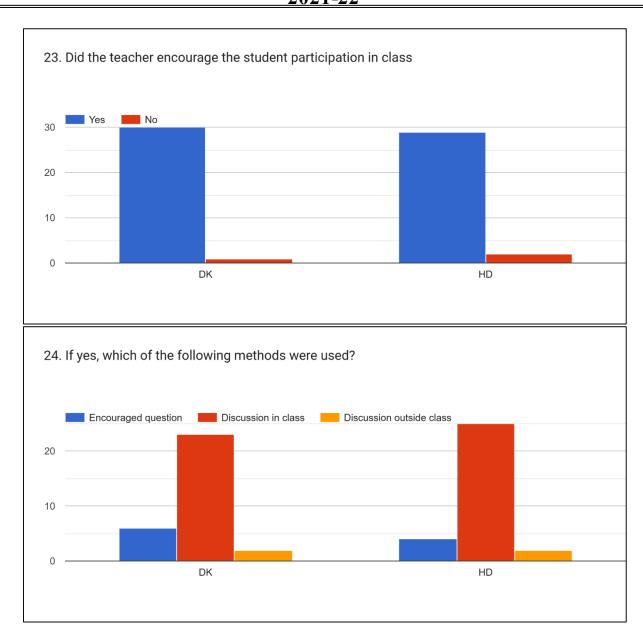

#### 23. Did the teacher encourage the student participation in class

#### 24. If yes, which of the following methods were used?