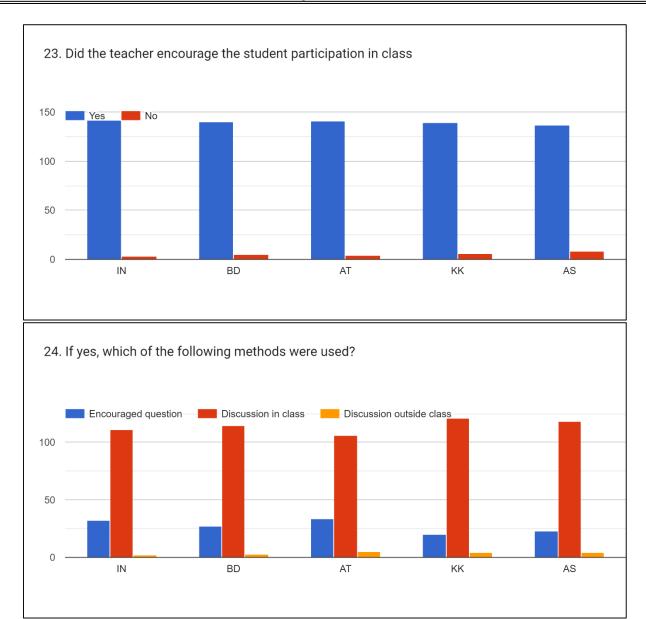

#### 23. Did the teacher encourage the student participation in class

#### 24. If yes, which of the following methods were used?