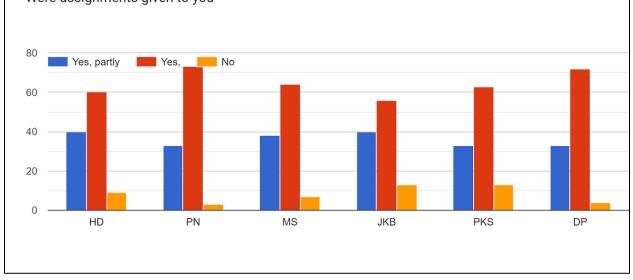

#### STUDENT FEEDBACK ON TEACHERS

HD = Hariman Deka

PN = Dr. Pabitra Kumar Nath

MS = Dr. Mukut Sarma

JKB = Dr, Jayanta Kumar Boruah PKS = Dr. Pranjit Kumar Sarma

DP = Deepa Pradhan

#### 28. Were assignments given to you