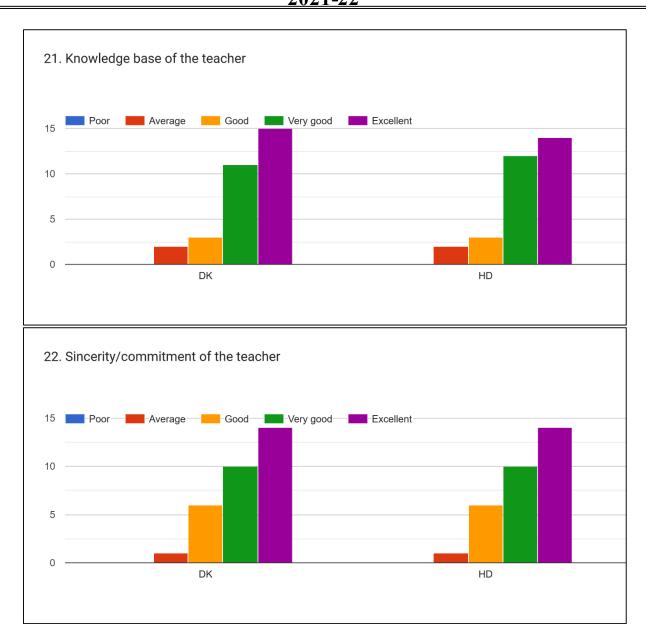

#### 21. Knowledge base of the teacher

#### 22. Sincerity/commitment of the teacher