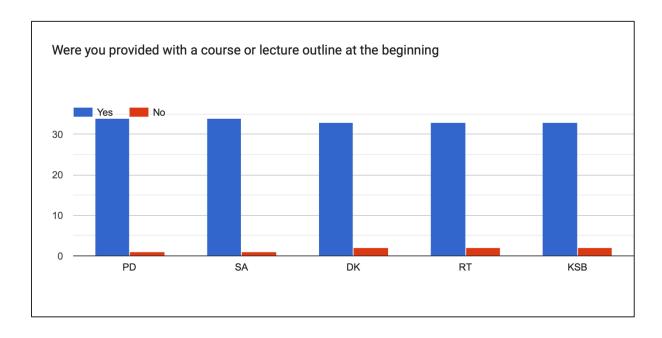

ts.
- 2. The course outline and lecture outline provided by the faculties is found to be extremely helpful by the students.

### STUDENT FEEDBACK OF TEACHERS

### Teacher's Name

LJG = Lakhyajyoti Gogoi HB = Himakshi Baishya







































### **OBSERVATIONS**

- 1. The faculty members have received outstanding responses from the students.
- 2. The faculties were able to integrate the course material in a broader perspective.
- 3. The course outline and lecture outline provided by the faculties is not found to be extremely helpful by the students.

### STUDENT FEEDBACK ON TEACHERS

### **Teacher's Name**

PD = Dr. Prativa Deka

SA = Dr. Sahabuddin Ahmed DK = Dr.Debashree Kakati RT = Dr. Rajreepa Talukdar KSB = Kuntala Sarma Bordoloi







































### **OBSERVATIONS**

- 1. The faculty members have received outstanding responses from the students.
- 2. All the faculties were easily accessible and was founded to be friendly by the students.
- 3. The course outline and lecture outline provided by the faculties have the potential to be fully helpful by the students.

### STUDENTS FEEDBACK ON TEACHER

### Teacher's Name:

APS = Dr. Atul Prashad Sikdar NI = Dr. Nasier Ul Islam PG = Dr. Pankaj Ghosh PLS = Dr. Pallabi Saikia PRS = Priya Sonowal

































#### Observations:

All faculty members are effectively teaching with student friendly approach.

#### **Students Feedback on Teachers:**

DK = Dipjyoti Kalita

HD = Hiren Deka

























| OBSERVATIONS ON FEEDBACK ON THE FACULTY MEMBERS: |