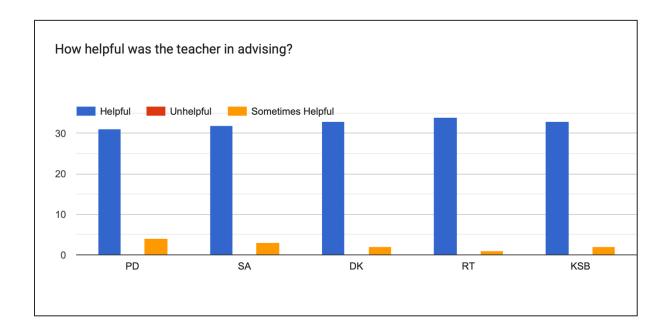

e students.
- 2. The course outline and lecture outline provided by the faculties is found to be extremely helpful by the students.

### STUDENT FEEDBACK OF TEACHERS

### Teacher's Name

LJG = Lakhyajyoti Gogoi HB = Himakshi Baishya







































### **OBSERVATIONS**

- 1. The faculty members have received outstanding responses from the students.
- 2. The faculties were able to integrate the course material in a broader perspective.
- 3. The course outline and lecture outline provided by the faculties is not found to be extremely helpful by the students.

### STUDENT FEEDBACK ON TEACHERS

### **Teacher's Name**

PD = Dr. Prativa Deka

SA = Dr. Sahabuddin Ahmed DK = Dr.Debashree Kakati RT = Dr. Rajreepa Talukdar KSB = Kuntala Sarma Bordoloi







































### **OBSERVATIONS**

- 1. The faculty members have received outstanding responses from the students.
- 2. All the faculties were easily accessible and was founded to be friendly by the students.
- 3. The course outline and lecture outline provided by the faculties have the potential to be fully helpful by the students.

### STUDENTS FEEDBACK ON TEACHER

### Teacher's Name:

APS = Dr. Atul Prashad Sikdar NI = Dr. Nasier Ul Islam PG = Dr. Pankaj Ghosh PLS = Dr. Pallabi Saikia PRS = Priya Sonowal

































#### Observations:

All faculty members are effectively teaching with student friendly approach.

#### **Students Feedback on Teachers:**

DK = Dipjyoti Kalita

HD = Hiren Deka

























| OBSERVATIONS ON FEEDBACK ON THE FACULTY MEMBERS: