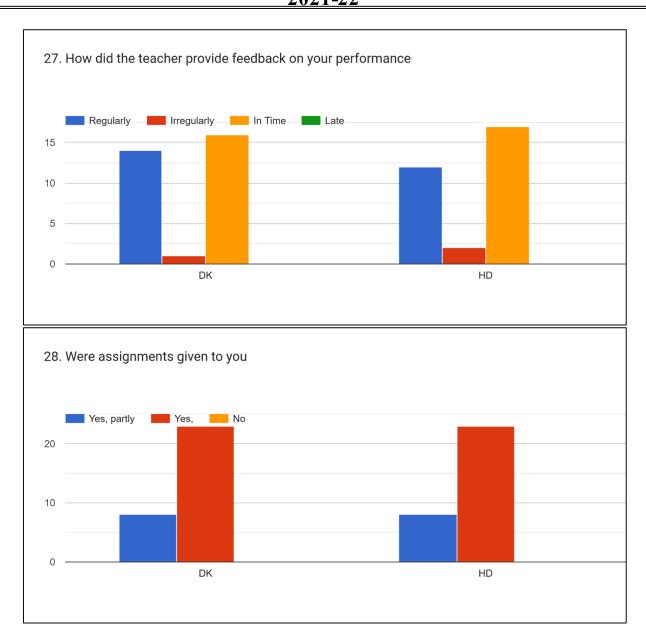

kdar KSB = Kuntala Sarma Bordoloi







































### **OBSERVATIONS**

- 1. The faculty members have received outstanding responses from the students.
- 2. All the faculties were easily accessible and was founded to be friendly by the students.
- 3. The course outline and lecture outline provided by the faculties have the potential to be fully helpful by the students.

### STUDENTS FEEDBACK ON TEACHER

### Teacher's Name:

APS = Dr. Atul Prashad Sikdar NI = Dr. Nasier Ul Islam PG = Dr. Pankaj Ghosh PLS = Dr. Pallabi Saikia PRS = Priya Sonowal

































#### Observations:

All faculty members are effectively teaching with student friendly approach.

#### **Students Feedback on Teachers:**

DK = Dipjyoti Kalita

HD = Hiren Deka

























| OBSERVATIONS ON FEEDBACK ON THE FACULTY MEMBERS: |                                                                                                                                                        |
|--------------------------------------------------|--------------------------------------------------------------------------------------------------------------------------------------------------------|
|                                                  | The faculty members have received very good response from the students.  Improvement is required on providing the course outline by all the faculties. |
|                                                  |