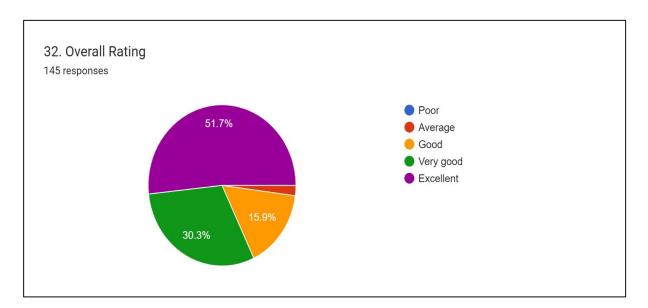

### 32. Overall Rating

55 responses

### **Student Feedback on Teachers:**

IN = Issaram Nath
BD = Dr. Barnali Deka
AT = Dr. Anupam Thakuria

KK = Kabita Kalita

AS = Anindita Sahariah

<u>2021-22</u>

2021-22

### OBSERVATIONS ON FEEDBACK ON THE FACULTY MEMBERS

- 1. The Department faculty members have excellent response from the students.
- 2. The use of English is to be given emphasis in the class as pointed out by some respondents.
- 3. As a whole, the Department is functioning to its best with good responses from the students.