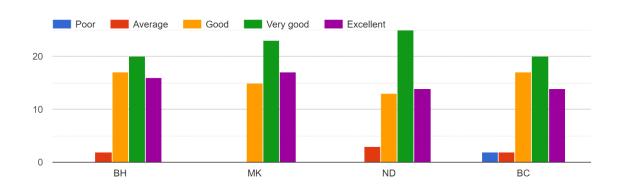

### STUDENT FEEDBACK ON TEACHERS

BH = Bhupen Haloi

MK = Manju Kalita

ND = Nabajyoti Doley

BC = Bhupali Chaliha

#### 13. The alloted syllabus was

14. Was the allotted topic to the teacher conceptually very difficult to understand

### 15. How well did the teacher prepared for the class?