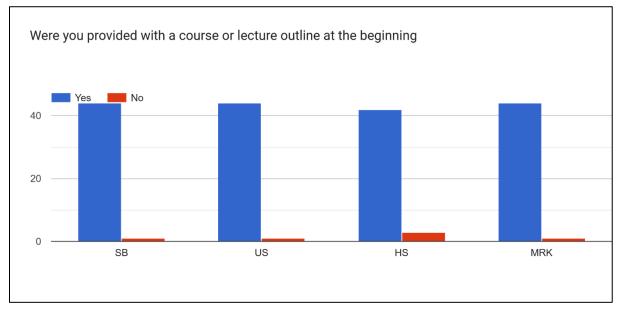

#### **Students Feedback on Teacher:**

SB = Dr. Santosh Borkakati

US = Umesh Sarma HS = Himraj Sandilya MRK = Murshidara Khanam

2021-22

HS

MRK

US

2021-22

#### 29. Were you provided with a course or lecture outline at the beginning

#### **OBSERVATIONS ON FEEDBACK ON THE FACULTY MEMBERS:**

- 1. The faculty members have received very good response from the students.
- 2. Improvement is required on providing the course outline by all the faculties.