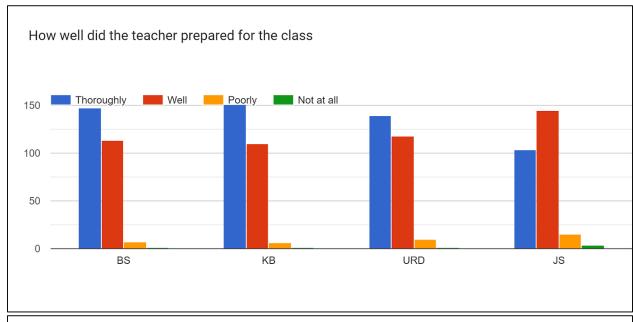

#### STUDENT FEEDBACK ON TEACHERS

BS = BABITA SARMA

KB = DR. KUNJALATA BARUAH URD = DR. USHARANI DEKA JS = JYOTIPRIYA SAIKIA

2021-22

2021-22

2021-22

ΚB

URD

JS

BS

2021-22

#### 15. How well did the teacher prepared for the class?

### 15. How well did the teacher prepared for the class?