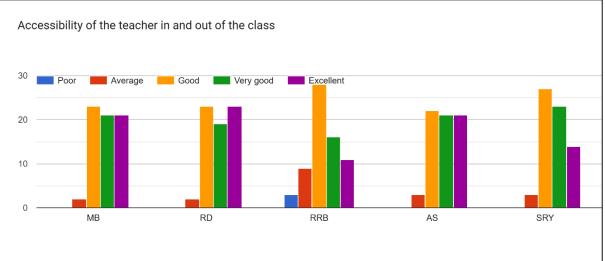

#### **Student Feedback on Teachers:**

MB = Manimugdha Barthakur

RD = Dr. Runjun Devi

RRB = Rupa Rani Bhuyan

AS = Agnisikha Sarma

SRY = Sultana Rezuwana Yasmin

#### 19. Accessibility of the teacher in and out of the class

### 19. Accessibility of the teacher in and out of the class