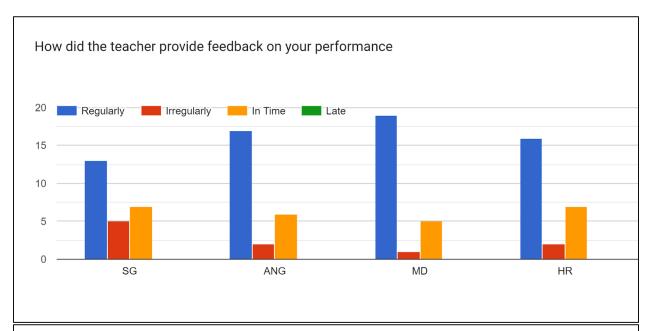

#### STUDENT FEEDBACK ON TEACHERS

SG = Dr. Sangeeta Gogoi

ANG = Dr. Angiras MD = Dr. Mridul Deka HR = Hrishita Rajbongshi

SG

ANG

MD

HR

ANG

#### **OBSERVATIONS ON FEEDBACK ON THE FACULTY MEMBERS:**

- 1. Faculty members received good response from the students.
- 2. Allotted topic needs to be made more understandable by some faculty members.
- 3. Improvement is required in preparing more before class by some faculty members.
- 4. Some faculty members needs to provide more helpful advice with a friendly approach.

#### **OBSERVATIONS ON FEEDBACK ON THE FACULTY MEMBERS:**

- 1. Faculty members received good response from the students.
- 2. Preparation for class by some faculty members needs to be increased.
- 3. Interest on the course should be increased by faculty members.
- 4. Feedback on performance to be provided regularly.

#### 27. How did the teacher provide feedback on your performance