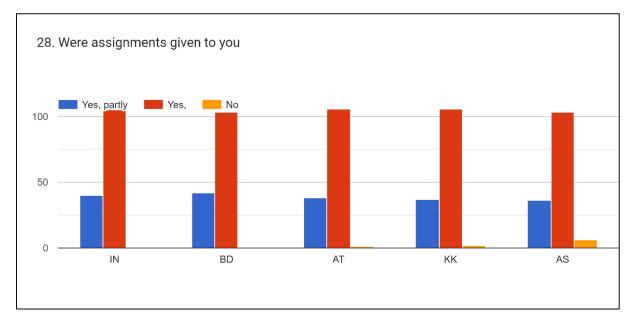

culties. |
|---|--------------|---------------|-----------|-----------------|------------|---------|------------|
|---|--------------|---------------|-----------|-----------------|------------|---------|------------|

### **Students Feedback on Teachers:**

RS = Dr. Ranjan Sarma

KS = Dr. Kangkan Sarma

AP = Dr. Ananya Phukan

CR = Chayanika Rabha

























### OBSERVATIONS ON FEEDBACK ON THE FACULTY MEMBERS

- 1. Faculty members of the Department have a good response from the students.
- 2. Inclusive approach in teaching must be adopted by all the faculties for better result.

2021-22

### **Student Feedback on Teachers:**

IN = Issaram Nath
BD = Dr. Barnali Deka
AT = Dr. Anupam Thakuria

KK = Kabita Kalita

AS = Anindita Sahariah



























<u>2021-22</u>





2021-22





### OBSERVATIONS ON FEEDBACK ON THE FACULTY MEMBERS

- 1. The Department faculty members have excellent response from the students.
- 2. The use of English is to be given emphasis in the class as pointed out by some respondents.
- 3. As a whole, the Department is functioning to its best with good responses from the students.

### **STUDENT FEEDBACK ON TEACHER:**

GK = Gagen Kakati AD = Dr. Aparna Devi



















AD

DNB

GK













#### OBSERVATIONS ON FEEDBACK ON THE FACULTY MEMBERS

- 1. The Faculty members of the department has a good response from the students.
- 2. The communication between the teacher and studentmust be improved.
- 3. The students feel the commitment of the students should be improved.

#### STUDENT FEEDBACK OF TEACHERS

RG = Ranjit Gosw