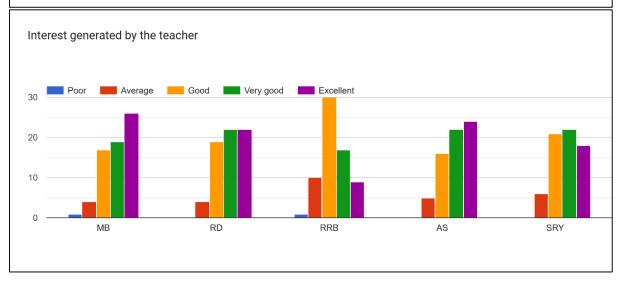

#### **Student Feedback on Teachers:**

MB = Manimugdha Barthakur

RD = Dr. Runjun Devi

RRB = Rupa Rani Bhuyan

AS = Agnisikha Sarma

SRY = Sultana Rezuwana Yasmin

#### 17. Interest generated by the teacher

18. Ability to integrate course material with environment/other issues to provide a broader perspective.