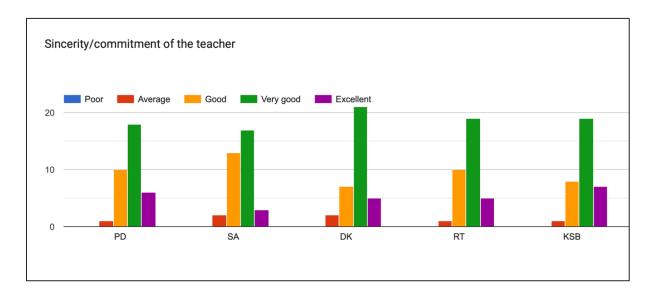

### **Teacher's Name**

PD = Dr. Prativa Deka

SA = Dr. Sahabuddin Ahmed DK = Dr.Debashree Kakati RT = Dr. Rajreepa Talukdar KSB = Kuntala Sarma Bordoloi

#### 22. Sincerity/commitment of the teacher