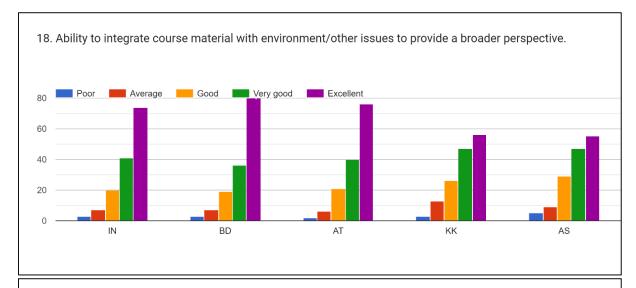

#### 17. Interest generated by the teacher

18. Ability to integrate course material with environment/other issues to provide a broader perspective.