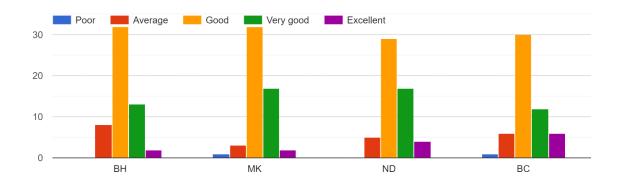

### STUDENT FEEDBACK ON TEACHERS

BH = Bhupen Haloi

MK = Manju Kalita

ND = Nabajyoti Doley

BC = Bhupali Chaliha

#### 13. The alloted syllabus was

14. Was the allotted topic to the teacher conceptually very difficult to understand

#### 15. How well did the teacher prepared for the class?

#### 16. How did the teacher communicate?

#### 17. Interest generated by the teacher

18. Ability to integrate course material with environment/other issues to provide a broader perspective.

#### 19. Accessibility of the teacher in and out of the class

#### 20. Ability to design quizzes/exam/assignment

#### 21. Knowledge base of the teacher

#### 22. Sincerity/commitment of the teacher

#### 23. Did the teacher encourage the student participation in class

#### 24. If yes, which of the following methods were used?

### 25. How helpful was the teacher in advising?

#### 26. The teacher's approach can be best described as

#### 27. How did the teacher provide feedback on your performance

#### 28. Were assignments given to you

### 30. If yes, was it helpful

54 responses

#### 29. Were you provided with a course or lecture outline at the beginning

### 32. Overall Rating

55 responses