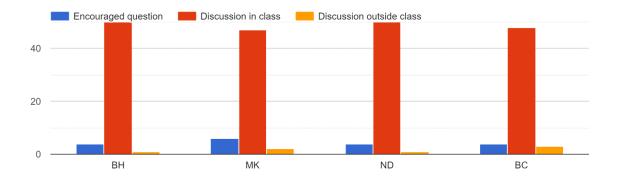

### STUDENT FEEDBACK ON TEACHERS

BH = Bhupen Haloi

MK = Manju Kalita

ND = Nabajyoti Doley

BC = Bhupali Chaliha

### 23. Did the teacher encourage the student participation in class

### 24. If yes, which of the following methods were used?