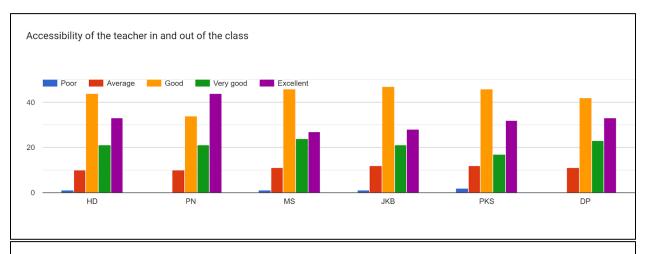

#### STUDENT FEEDBACK ON TEACHERS

HD = Hariman Deka

PN = Dr. Pabitra Kumar Nath

MS = Dr. Mukut Sarma

JKB = Dr, Jayanta Kumar Boruah PKS = Dr. Pranjit Kumar Sarma

DP = Deepa Pradhan

#### OBSERVATIONS ON FEEDBACK ON THE FACULTY MEMBERS:

| 1. Fa | iculty mem  | bers receive  | d very goo | d response    | from the stud | dents on an average. |
|-------|-------------|---------------|------------|---------------|---------------|----------------------|
| 2. In | npro vement | t is required | in prepara | tion for clas | sses by some  | faculties.           |

#### 19. Accessibility of the teacher in and out of the class