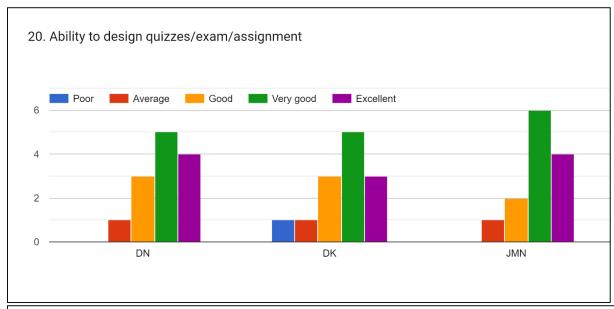

rtment have a good response from the students.
- 2. Inclusive approach in teaching must be adopted by all the faculties for better result.

2021-22

### **Student Feedback on Teachers:**

IN = Issaram Nath
BD = Dr. Barnali Deka
AT = Dr. Anupam Thakuria

KK = Kabita Kalita

AS = Anindita Sahariah



























<u>2021-22</u>





2021-22





### OBSERVATIONS ON FEEDBACK ON THE FACULTY MEMBERS

- 1. The Department faculty members have excellent response from the students.
- 2. The use of English is to be given emphasis in the class as pointed out by some respondents.
- 3. As a whole, the Department is functioning to its best with good responses from the students.

#### STUDENT FEEDBACK ON TEACHERS

DN = Debajit Nath

DK = Dimbeswar Kalita

JMN = Jintumoni Kalita





















DK

JMN

DN







DK

DN





2021-22



31. If you have other comments to offer on the course and the instructor you may do so below.2 responses

Teachers should discuss how to prepare for entrance exams Very good



### **OBSERVATIONS ON FEEDBACK ON THE FACULTY MEMBERS:**

- 1. Faculty members received good response from the students.
- 2. Preparation for class by some faculty members needs to be increased.
- 3. Interest on the course should be increased by faculty members.
- 4. Feedback on performance to be provided regularly.

### STUDENT FEEDBACK ON TEACHERS

BH = Bhupen Haloi

MK = Manju Kalita

ND = Nabajyoti Doley

BC = Bhupali Chaliha

#### 13. The alloted syllabus was



14. Was the allotted topic to the teacher conceptually very difficult to understand



### 15. How well