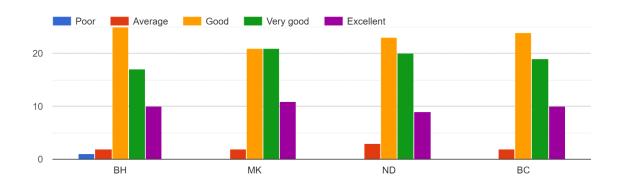

### STUDENT FEEDBACK ON TEACHERS

BH = Bhupen Haloi

MK = Manju Kalita

ND = Nabajyoti Doley

BC = Bhupali Chaliha

#### 13. The alloted syllabus was

14. Was the allotted topic to the teacher conceptually very difficult to understand

### 15. How well did the teacher prepared for the class?

#### 16. How did the teacher communicate?

#### 17. Interest generated by the teacher

18. Ability to integrate course material with environment/other issues to provide a broader perspective.

### 19. Accessibility of the teacher in and out of the class

#### 20. Ability to design quizzes/exam/assignment

### 21. Knowledge base of the teacher

#### 22. Sincerity/commitment of the teacher

### 23. Did the teacher encourage the student participation in class

### 24. If yes, which of the following methods were used?

### 25. How helpful was the teacher in advising?

#### 26. The teacher's approach can be best described as

### 27. How did the teacher provide feedback on your performance

### 28. Were assignments given to you

### 30. If yes, was it helpful

54 responses

#### 29. Were you provided with a course or lecture outline at the beginning

### 32. Overall Rating

55 responses