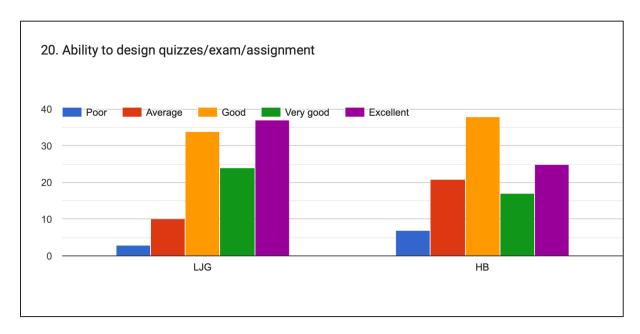

# FEEDBACK REPORT MANGALDAI COLLEGE 2021-22



Prepared By
Feedback Committee
I.Q.A.C
Mangaldai College
2021-22



2021-22

### STUDENT FEEDBACK ON TEACHERS DEPARTMENT OF ARABIC

### **Teacher's Name:**

AU = ASER UDDIN

AQ = DR. ABUL QASIM

MRS = MAHMUDA ROSHMI SIDDIQUA





































### **OBSERVATIONS**

- 1. The faculty members have received outstanding responses from the students.
- 2. The faculties have been found to be very approachable by the students.
- 2. The course outline and lecture outline provided by the faculties is found to be extremely helpful by the students.

### STUDENT FEEDBACK OF TEACHERS

### Teacher's Name

LJG = Lakhyajyoti Gogoi HB = Himakshi Baishya







































### **OBSERVATIONS**

- 1. The faculty members have received outstanding responses from the students.
- 2. The faculties were able to integrate the course material in a broader perspective.
- 3. The course outline and lecture outline provided by the faculties is not found to be extremely helpful by the students.

### STUDENT FEEDBACK ON TEACHERS

### **Teacher's Name**

PD = Dr. Prativa Deka

SA = Dr. Sahabuddin Ahmed DK = Dr.Debashree Kakati RT = Dr. Rajreepa Talukdar KSB = Kuntala Sarma Bordoloi







































### **OBSERVATIONS**

- 1. The faculty members have received outstanding responses from the students.
- 2. All the faculties were easily accessible and was founded to be friendly by the students.
- 3. The course outline and lecture ou