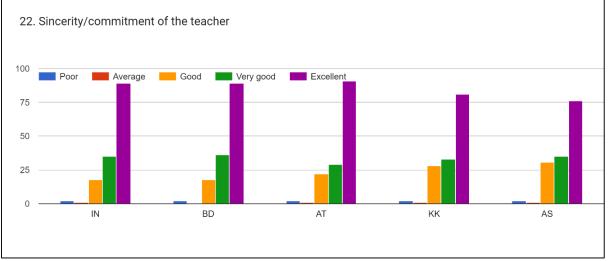

utline by | all the | faculties. |
|---|--------------|---------------|-----------|-----------------|------------|---------|------------|
|---|--------------|---------------|-----------|-----------------|------------|---------|------------|

### **Students Feedback on Teachers:**

RS = Dr. Ranjan Sarma

KS = Dr. Kangkan Sarma

AP = Dr. Ananya Phukan

CR = Chayanika Rabha

























### OBSERVATIONS ON FEEDBACK ON THE FACULTY MEMBERS

- 1. Faculty members of the Department have a good response from the students.
- 2. Inclusive approach in teaching must be adopted by all the faculties for better result.

2021-22

### **Student Feedback on Teachers:**

IN = Issaram Nath
BD = Dr. Barnali Deka
AT = Dr. Anupam Thakuria

KK = Kabita Kalita

AS = Anindita Sahariah



























<u>2021-22</u>





2021-22





### OBSERVATIONS ON FEEDBACK ON THE FACULTY MEMBERS

- 1. The Department faculty members have excellent response from the students.
- 2. The use of English is to be given emphasis in the class as pointed out by some respondents.
- 3. As a whole, the Department is functioning to its best with good responses from the students.

### **STUDENT FEEDBACK ON TEACHER:**

GK = Gagen Kakati AD = Dr. Aparna Devi



















AD

DNB

GK













#### OBSERVATIONS ON FEEDBACK ON THE FACULTY MEMBERS

- 1. The Faculty members of the department has a good response from the students.
- 2. The communication between the teacher and studentmust be improved.
- 3. The students feel the commitment of the students should be improved.

#### STUDENT FEEDBACK OF TE