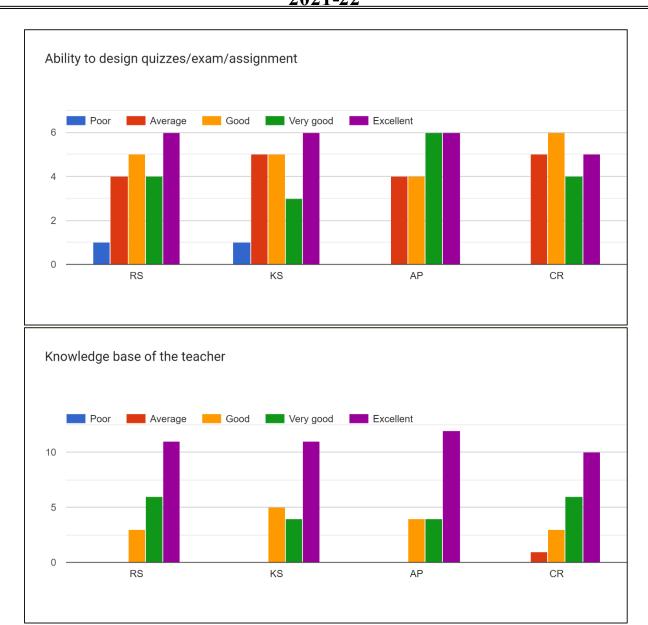

#### 20. Ability to design quizzes/exam/assignment

#### 21. Knowledge base of the teacher

### 21. Knowledge base of the teacher