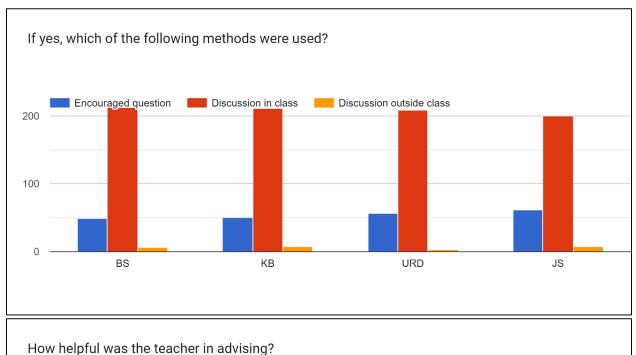

#### 24. If yes, which of the following methods were used?

### 24. If yes, which of the following methods were used?