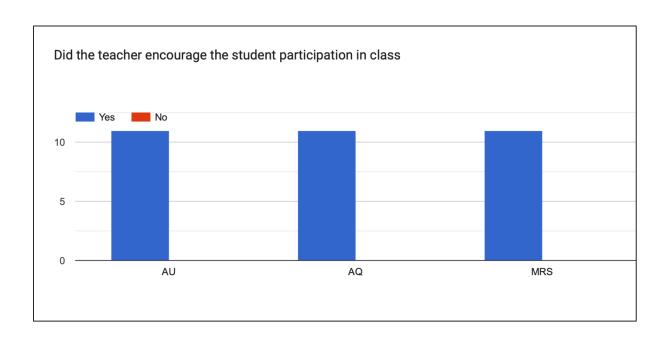

#### 23. Did the teacher encourage the student participation in class

### 23. Did the teacher encourage the student participation in class