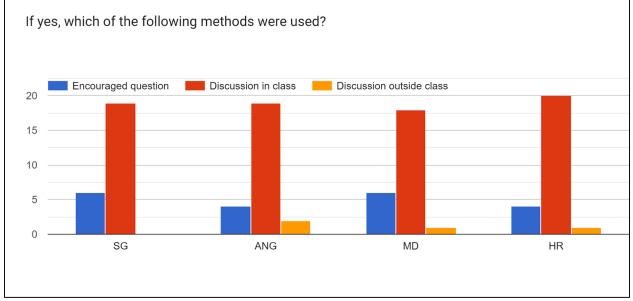

#### 24. If yes, which of the following methods were used?

#### STUDENT FEEDBACK ON TEACHERS

SG = Dr. Sangeeta Gogoi

ANG = Dr. Angiras MD = Dr. Mridul Deka HR = Hrishita Rajbongshi

SG

ANG

MD

HR

ANG

#### **OBSERVATIONS ON FEEDBACK ON THE FACULTY MEMBERS:**

- 1. Faculty members received good response from the students.
- 2. Allotted topic needs to be made more understandable by some faculty members.
- 3. Improvement is required in preparing more before class by some faculty members.
- 4. Some faculty members needs to provide more helpful advice with a friendly approach.