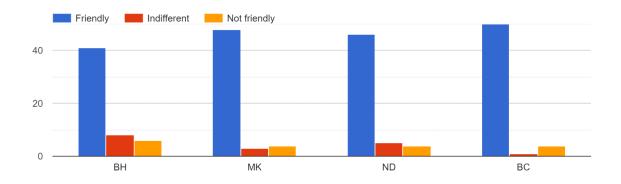

### STUDENT FEEDBACK ON TEACHERS

BH = Bhupen Haloi

MK = Manju Kalita

ND = Nabajyoti Doley

BC = Bhupali Chaliha