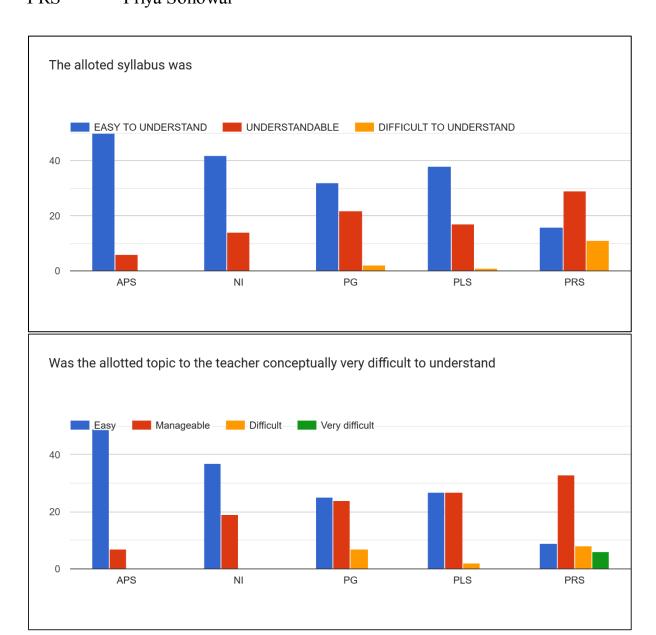

### Teacher's Name:

APS = Dr. Atul Prashad Sikdar NI = Dr. Nasier Ul Islam PG = Dr. Pankaj Ghosh PLS = Dr. Pallabi Saikia PRS = Priya Sonowal

#### 13. The alloted syllabus was

14. Was the allotted topic to the teacher conceptually very difficult to understand