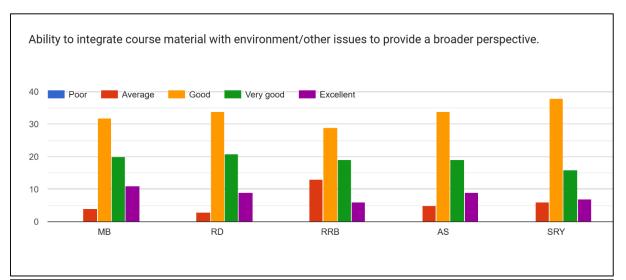

#### **Student Feedback on Teachers:**

MB = Manimugdha Barthakur

RD = Dr. Runjun Devi

RRB = Rupa Rani Bhuyan

AS = Agnisikha Sarma

SRY = Sultana Rezuwana Yasmin

#### 17. Interest generated by the teacher

18. Ability to integrate course material with environment/other issues to provide a broader perspective.