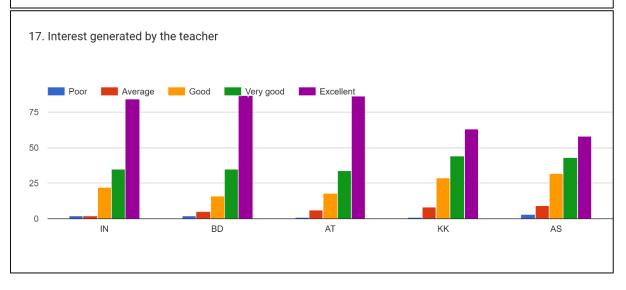

#### 17. Interest generated by the teacher

18. Ability to integrate course material with environment/other issues to provide a broader perspective.