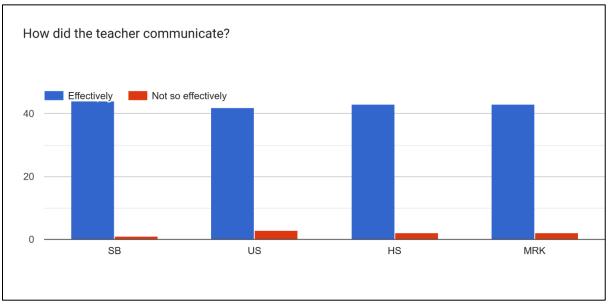

|
|                                                  |                                                                                                                                                        |
|                                                  |                                                                                                                                                        |
|                                                  |                                                                                                                                                        |

#### **Students Feedback on Teacher:**

SB = Dr. Santosh Borkakati

US = Umesh Sarma HS = Himraj Sandilya MRK = Murshidara Khanam









2021-22







HS

MRK

US







2021-22



















#### **OBSERVATIONS ON FEEDBACK ON THE FACULTY MEMBERS:**

- 1. The faculty members have received very good response from the students.
- 2. Improvement is required on providing the course outline by all the faculties.

#### STUDENT FEEDBACK ON TEACHERS

BS = BABITA SARMA

KB = DR. KUNJALATA BARUAH URD = DR. USHARANI DEKA JS = JYOTIPRIYA SAIKIA













2021-22









2021-22





2021-22



ΚB

URD

JS

BS

2021-22







#### **OBSERVATIONS ON FEEDBACK ON THE FACULTY MEMBERS:**

- 1. Faculty members received good response from the students.
- 2. The faculty needs to enhance their ability to integrate course materials with environment or other issues for a broader perspective.
- 3. More assignments needs to be given.

##