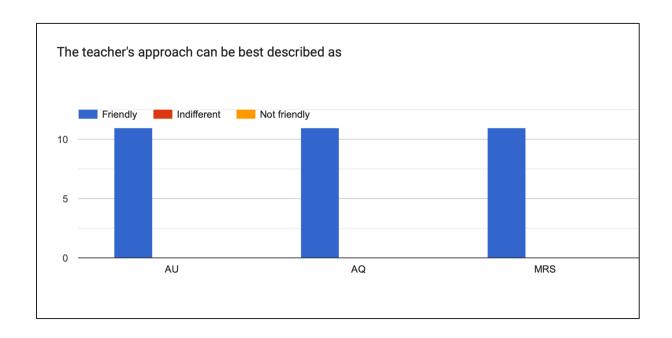

# FEEDBACK REPORT MANGALDAI COLLEGE 2021-22



Prepared By
Feedback Committee
I.Q.A.C
Mangaldai College
2021-22



2021-22

### STUDENT FEEDBACK ON TEACHERS DEPARTMENT OF ARABIC

### **Teacher's Name:**

AU = ASER UDDIN

AQ = DR. ABUL QASIM

MRS = MAHMUDA ROSHMI SIDDIQUA





































### **OBSERVATIONS**

- 1. The faculty members have received outstanding responses from the students.
- 2. The faculties have been found to be very approachable by the students.
- 2. The course outline and lecture outline provided by the faculties is found to be extremely helpful by the students.

### STUDENT FEEDBACK OF TEACHERS

### Teacher's Name

LJG = Lakhyajyoti Gogoi HB = Himakshi Baishya







































### **OBSERVATIONS**

- 1. The faculty members have received outstanding responses from the students.
- 2. The faculties were able to integrate the course material in a broader perspective.
- 3. The course outline and lecture outline provided by the faculties is not found to be extremely helpful by the students.

### STUDENT FEEDBACK ON TEACHERS

#