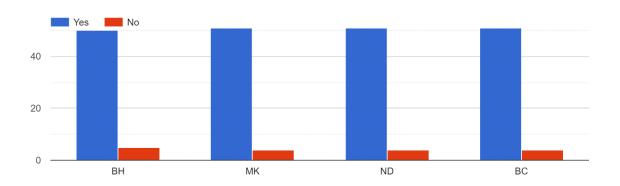

be provided regularly.

### STUDENT FEEDBACK ON TEACHERS

BH = Bhupen Haloi

MK = Manju Kalita

ND = Nabajyoti Doley

BC = Bhupali Chaliha

#### 13. The alloted syllabus was



14. Was the allotted topic to the teacher conceptually very difficult to understand



### 15. How well did the teacher prepared for the class?



#### 16. How did the teacher communicate?



#### 17. Interest generated by the teacher



18. Ability to integrate course material with environment/other issues to provide a broader perspective.



### 19. Accessibility of the teacher in and out of the class



#### 20. Ability to design quizzes/exam/assignment



### 21. Knowledge base of the teacher



#### 22. Sincerity/commitment of the teacher



### 23. Did the teacher encourage the student participation in class



### 24. If yes, which of the following methods were used?



### 25. How helpful was the teacher in advising?



#### 26. The teacher's approach can be best described as



### 27. How did the teacher provide feedback on your performance



### 28. Were assignments given to you



### 30. If yes, was it helpful

54 responses



#### 29. Were you provided with a course or lecture outline at the beginning



### 32. Overall Rating

55 responses



### OBSERVATIONS ON FEEDBACK ON THE FACULTY MEMBERS

| • T1 | ne faculty n | nembers ha | ave received | very good | response | from the stude: | nts. |
|------|--------------|------------|--------------|-----------|----------|-----------------|------|
|------|--------------|------------|--------------|-----------|----------|-----------------|---