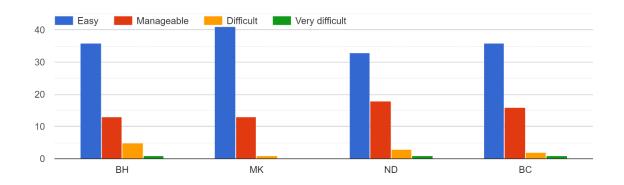

#### 13. The alloted syllabus was

14. Was the allotted topic to the teacher conceptually very difficult to understand