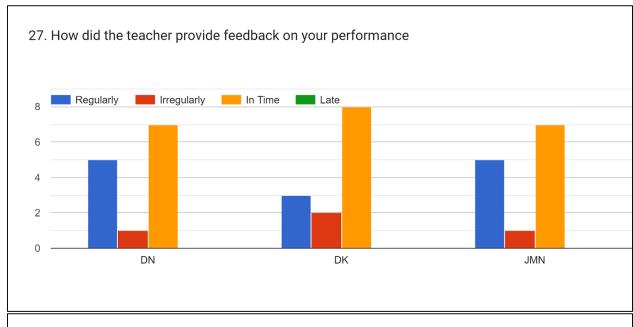

#### 27. How did the teacher provide feedback on your performance

### 27. How did the teacher provide feedback on your performance