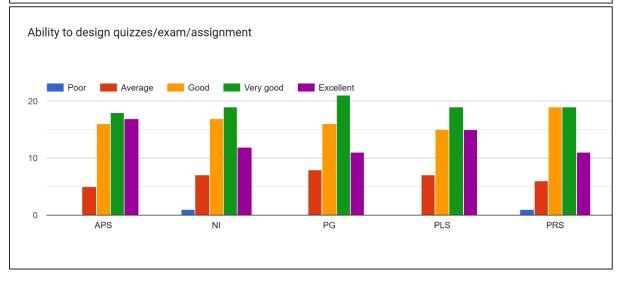

### Teacher's Name:

APS = Dr. Atul Prashad Sikdar NI = Dr. Nasier Ul Islam PG = Dr. Pankaj Ghosh PLS = Dr. Pallabi Saikia PRS = Priya Sonowal

#### Observations:

All faculty members are effectively teaching with student friendly approach.

#### 20. Ability to design quizzes/exam/assignment