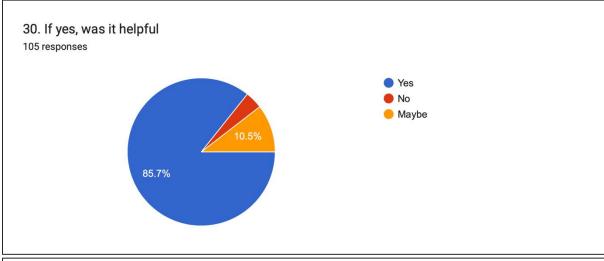

# FEEDBACK REPORT MANGALDAI COLLEGE 2021-22



Prepared By
Feedback Committee
I.Q.A.C
Mangaldai College
2021-22



2021-22

### STUDENT FEEDBACK ON TEACHERS DEPARTMENT OF ARABIC

### **Teacher's Name:**

AU = ASER UDDIN

AQ = DR. ABUL QASIM

MRS = MAHMUDA ROSHMI SIDDIQUA





































### **OBSERVATIONS**

- 1. The faculty members have received outstanding responses from the students.
- 2. The faculties have been found to be very approachable by the students.
- 2. The course outline and lecture outline provided by the faculties is found to be extremely helpful by the students.

### STUDENT FEEDBACK OF TEACHERS

### Teacher's Name

LJG = Lakhyajyoti Gogoi HB = Himakshi Baishya







































### **OBSERVATIONS**

- 1. The faculty members have received outstanding responses from the students.
- 2. The faculties were able to integrate the course material in a broader perspective.
- 3. The course outline and lecture outline provided by the faculties is not found to be extremely helpful by the students.

### STUDENT FEEDBACK ON TEACHERS

### **Teacher's Name**

PD = Dr. Prativa Deka

SA = Dr. Sahabuddin Ahmed DK = Dr.Debashree Kakati RT = Dr. Rajreepa Talukdar KSB = Kuntala Sarma Bordoloi







































### **OBSERVATIONS**

- 1. The faculty members have received outstanding responses from the students.
- 2. All the faculties were easily accessible and was founded to be friendly by the students.
- 3. The course outline and lecture outline provided by th